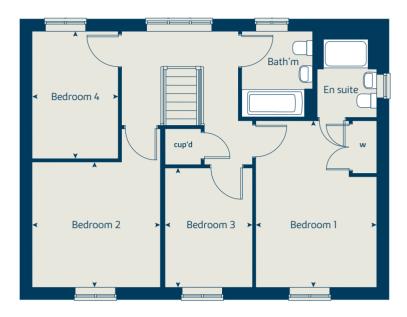

## The Alder

### The Alder

4 bedroom home

| Ground floor         | metres      | feet / inches   |
|----------------------|-------------|-----------------|
| Kitchen              | 3.52 x 3.24 | 11' 7" x 10' 6" |
| Dining / family area | 5.26 x 3.24 | 17' 3" x 10' 6" |
| Sitting room         | 4.28 x 3.39 | 14' 0" x 11' 1" |

#### First floor

| Bedroom 1 | 3.88 x 3.38 | 12' 8" x 11' 1"  |
|-----------|-------------|------------------|
| Bedroom 2 | 4.44 x 3.03 | 14' 7" x 9' 11"  |
| Bedroom 3 | 3.79 x 3.03 | 12' 5" x 9' 11"  |
| Bedroom 4 | 3.35 x 3.13 | 10' 11" x 10' 3" |

#### The Alder | X415 01 Knaresborough |

This floorplan has been produced for illustrative purposes only. Room sizes shown are between arrow points as indicated on plan. The dimensions have tolerances of + or -50mm and should not be used other than for general guidance. If specific dimensions are required, enquiries should be made to the sales consultant.