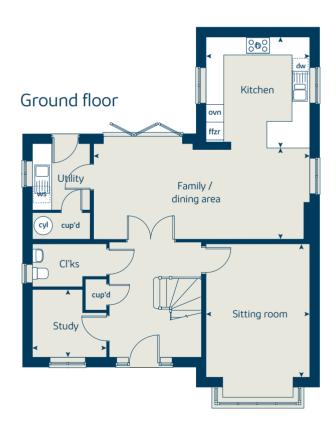

## The Alder

### The Alder

4 bedroom home

| Ground floor         | metres      | feet / inches   |
|----------------------|-------------|-----------------|
| Kitchen              | 3.52 x 3.24 | 11' 7" x 10' 6" |
| Dining / family area | 5.26 x 3.24 | 17' 3" x 10' 6" |
| Sitting room         | 4.28 x 3.39 | 14' 0" x 11' 1" |

#### First floor

| Bedroom 1 | 3.88 x 3.38 | 12' 8" x 11' 1"  |
|-----------|-------------|------------------|
| Bedroom 2 | 4.44 x 3.03 | 14' 7" x 9' 11"  |
| Bedroom 3 | 3.79 x 3.03 | 12' 5" x 9' 11"  |
| Bedroom 4 | 3.35 x 3.13 | 10' 11" x 10' 3" |

#### The Alder | X415 01 Knaresborough |

This floorplan has been produced for illustrative purposes only. Room sizes shown are between arrow points as indicated on plan. The dimensions have tolerances of + or -50mm and should not be used other than for general guidance. If specific dimensions are required, enquiries should be made to the sales consultant.