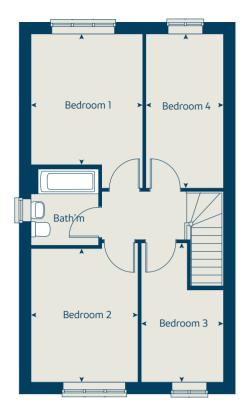

#### First floor

| Bedroom 1 | 3.62 x 3.51 | 11' 10" x 11' 6" |
|-----------|-------------|------------------|
| Bedroom 2 | 3.92 x 2.90 | 12' 9" x 9' 6"   |
| Bedroom 3 | 3.06 x 2.75 | 10' 0" x 9' 0"   |
| Bedroom 4 | 3.31 x 2.83 | 10' 10" x 9' 3"  |
| Bedroom 5 | 2.83 x 2.69 | 9' 3" x 8' 10"   |