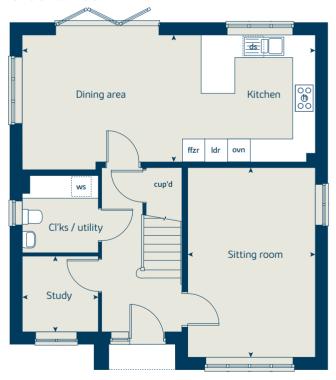

## The Chestnut

4 bedroom home

| Ground floor         | metres      | feet / inches   |
|----------------------|-------------|-----------------|
| Kitchen              | 4.03 x 3.04 | 13' 2" x 9' 11" |
| Dining / family area | 4.59 x 2.85 | 15' 0" x 9' 4"  |
| Sitting room         | 4.98 x 3.40 | 16' 4" x 11' 1" |
| Study                | 3.40 x 1.81 | 11' 1" × 5' 11" |

#### First floor

| Bedroom 1 | 3.24 x 2.98 | 10' 7" x 9' 8"  |
|-----------|-------------|-----------------|
| Bedroom 2 | 3.48 x 3.36 | 11' 5" x 11' 0" |
| Bedroom 3 | 3.42 x 2.31 | 11' 2" x 7' 7"  |
| Bedroom 4 | 3.20 x 2.35 | 10' 6" x 7' 9"  |

#### The Chestnut | X413 01 Knaresborough |

This floorplan has been produced for illustrative purposes only. Room sizes shown are between arrow points as indicated on plan. The dimensions have tolerances of + or -50mm and should not be used other than for general guidance. If specific dimensions are required, enquiries should be made to the sales consultant.

| ovn | oven                  | ffzr  | fridge freezer   |
|-----|-----------------------|-------|------------------|
| h   | hob                   | w     | wardrobe         |
| ds  | dishwasher space      | cup'd | cupboard         |
| WS  | washing machine space | < ≻   | measuring points |
| ldr | larder                |       |                  |