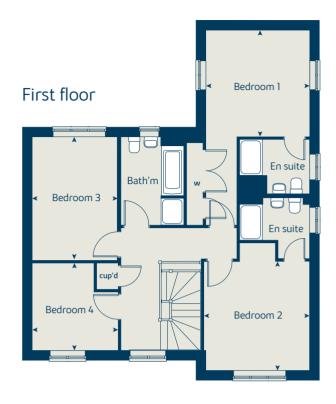

## The Alder

### The Alder

4 bedroom home

| Ground floor         | metres      | feet / inches   |
|----------------------|-------------|-----------------|
| Kitchen              | 3.52 x 3.24 | 11' 7" x 10' 6" |
| Dining / family area | 5.26 x 3.24 | 17' 3" x 10' 6" |
| Sitting room         | 4.28 x 3.39 | 14' 0" x 11' 1" |

#### First floor

| Bedroom 1 | 3.88 x 3.38 | 12' 8" x 11' 1"  |
|-----------|-------------|------------------|
| Bedroom 2 | 4.44 x 3.03 | 14' 7" x 9' 11"  |
| Bedroom 3 | 3.79 x 3.03 | 12' 5" x 9' 11"  |
| Bedroom 4 | 3.35 x 3.13 | 10' 11" x 10' 3" |

#### The Alder | X415 01 Knaresborough |

This floorplan has been produced for illustrative purposes only. Room sizes shown are between arrow points as indicated on plan. The dimensions have tolerances of + or -50mm and should not be used other than for general guidance. If specific dimensions are required, enquiries should be made to the sales consultant.