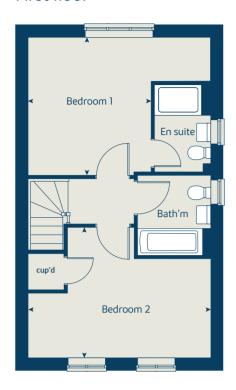

## The Holly

2 bedroom home

| Ground floor          | metres      | feet / inches   |
|-----------------------|-------------|-----------------|
| Kitchen / dining room | 4.74 x 3.25 | 15' 6" x 10' 7" |
| Sitting room          | 3.72 x 3.67 | 12' 2" x 12' 0" |

#### First floor

| Bedroom 1 | 3.59 x 3.20 | 11' 10" x 10' 6" |
|-----------|-------------|------------------|
| Bedroom 2 | 4.74 x 3.39 | 15' 7" x 11' 2"  |

#### The Holly | X204 02 Knaresborough |

This floorplan has been produced for illustrative purposes only. Room sizes shown are between arrow points as indicated on plan. The dimensions have tolerances of + or -50mm and should not be used other than for general guidance. If specific dimensions are required, enquiries should be made to the sales consultant.