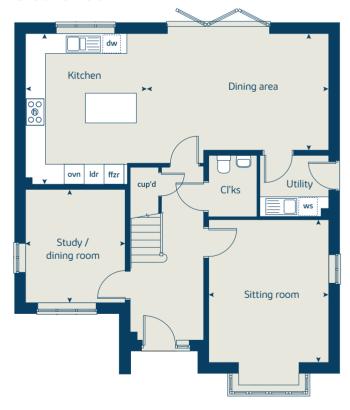

## The Birch

## The Birch

5 bedroom home

| Ground floor        | metres      | feet / inches    |
|---------------------|-------------|------------------|
| Kitchen             | 4.54 x 3.33 | 14' 11" x 11' 0" |
| Dining area         | 5.79 x 3.52 | 19' 0" x 11' 7"  |
| Sitting room        | 4.30 x 3.61 | 14' 1" x 11' 10" |
| Study / dining room | 3.41 x 3.00 | 11' 2" x 9' 10"  |

#### First floor

| Bedroom 1 | 3.62 x 3.51 | 11' 10" x 11' 6" |
|-----------|-------------|------------------|
| Bedroom 2 | 3.92 x 2.90 | 12' 9" x 9' 6"   |
| Bedroom 3 | 3.06 x 2.75 | 10' 0" x 9' 0"   |
| Bedroom 4 | 3.31 x 2.83 | 10' 10" x 9' 3"  |
| Bedroom 5 | 2.83 x 2.69 | 9' 3" x 8' 10"   |