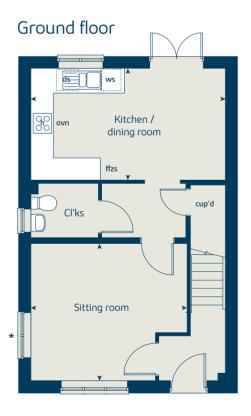

## The Holly

2 bedroom home

| Ground floor          | metres      | feet / inches   |
|-----------------------|-------------|-----------------|
| Kitchen / dining room | 4.74 x 3.25 | 15' 6" x 10' 7" |
| Sitting room          | 3.72 x 3.67 | 12' 2" x 12' 0" |

#### First floor

| Bedroom 1 | 3.59 x 3.20 | 11' 10" x 10' 6" |
|-----------|-------------|------------------|
| Bedroom 2 | 4.74 x 3.39 | 15' 7" x 11' 2"  |

#### The Holly | X204 02 Knaresborough |

This floorplan has been produced for illustrative purposes only. Room sizes shown are between arrow points as indicated on plan. The dimensions have tolerances of + or -50mm and should not be used other than for general guidance. If specific dimensions are required, enquiries should be made to the sales consultant.

| ovn | oven                  | ffzs  | fridge freezer space |
|-----|-----------------------|-------|----------------------|
| h   | hob                   | cup'd | cupboard             |
| ds  | dishwasher space      | < ≻   | measuring points     |
| ws  | washing machine space |       |                      |