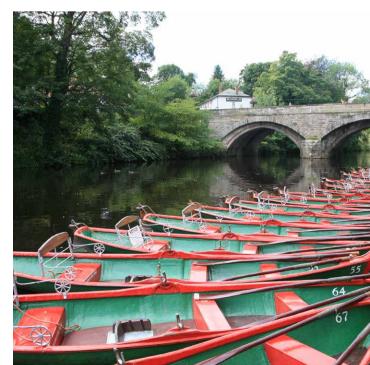

## Welcome to Spring Vale

This exciting new development is on the outskirts of the historic market and spa town of Knaresborough in beautiful North Yorkshire and just half an hour's drive from both the city of York and the Yorkshire Dales National Park.

It's less than one mile from Spring Vale to the town centre in its stunning cliff-top location overlooking the pretty River Nidd and the majestic Victorian railway viaduct.

In Knaresborough's medieval streets and cobbled alleyways, you'll find an array of local shops and services alongside pubs and restaurants and a bustling weekly market. The out-of-town St James' Retail Park offers leading chain stores and the town also has a theatre, swimming pool and several sports clubs.

Knaresborough medieval castle and museum, historic Mother Shipton's Cave, pretty riverside paths and nearby Nidd Gorge are popular attractions.

The A59 links the town to Harrogate, 5 miles away and York, 18 miles, with junction 47 of the A1 Motorway about 4 miles.