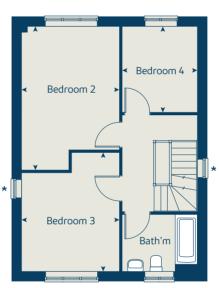

## The Alder

### The Alder

4 bedroom home

| Ground floor         | metres      | feet / inches   |
|----------------------|-------------|-----------------|
| Kitchen              | 3.52 x 3.24 | 11' 7" x 10' 6" |
| Dining / family area | 5.26 x 3.24 | 17' 3" x 10' 6" |
| Sitting room         | 4.28 x 3.39 | 14' 0" x 11' 1" |

#### First floor

| Bedroom 1 | 3.88 x 3.38 | 12' 8" x 11' 1"  |
|-----------|-------------|------------------|
| Bedroom 2 | 4.44 x 3.03 | 14' 7" x 9' 11"  |
| Bedroom 3 | 3.79 x 3.03 | 12' 5" x 9' 11"  |
| Bedroom 4 | 3.35 x 3.13 | 10' 11" x 10' 3" |

#### The Alder | X415 01 Knaresborough |

This floorplan has been produced for illustrative purposes only. Room sizes shown are between arrow points as indicated on plan. The dimensions have tolerances of + or -50mm and should not be used other than for general guidance. If specific dimensions are required, enquiries should be made to the sales consultant.