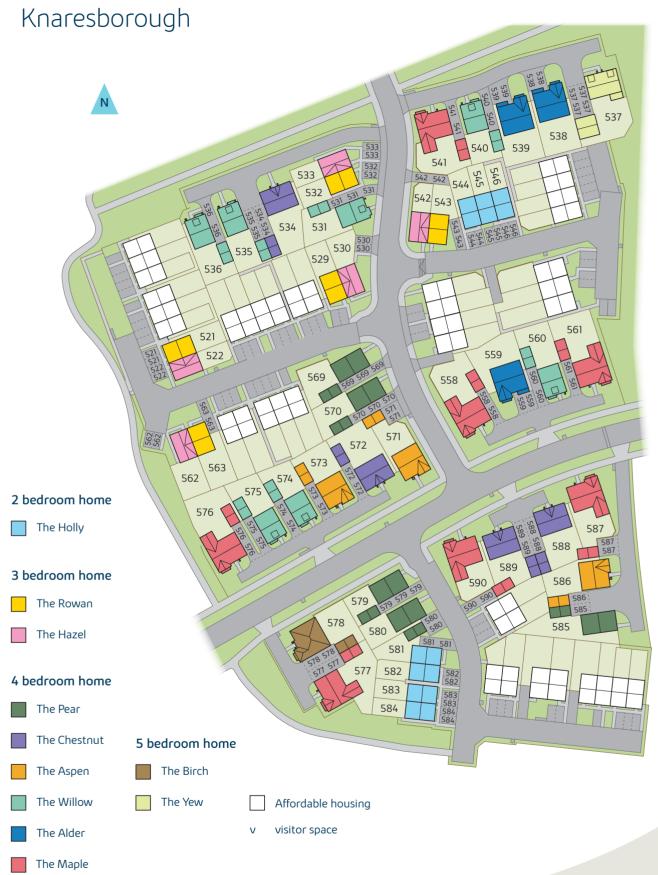

tion 47 exit towards Knaresborough / Harrogate Airport / A59 / York
- Continue on to A59
- At the roundabout take the first exit on to the A59
- At the second roundabout take the second exit and stay on the A59
- Follow the A59 to a third roundabout and take the 3rd exit on to York Road
- Continue to next roundabout and take the exit on to the Spring Vale development



When you have finished with this leaflet please recycle it.

Cover photograph of Knaresborough. Not view from the development. The streetscene has been produced for illustrative purposes only, please check the details of the homes you are interested in with the sales consultant.

Bovis Homes Limited, West Yorkshire region Thunderhead Ridge, Glasshoughton, West Yorkshire WFI0 4UA. Telephone: 0800 975 5940



## Spring Vale







## The Holly



## The Holly

2 bedroom home

| Ground floor          | metres      | feet / inches   |
|-----------------------|-------------|-----------------|
| Kitchen / dining room | 4.74 x 3.25 | 15' 6" x 10' 7" |
| Sitting room          | 3.72 x 3.67 | 12' 2" x 12' 0" |

#### First floor

| Bedroom 1 | 3.59 x 3.20 | 11' 10" x 10' 6" |
|-----------|-------------|------------------|
| Bedroom 2 | 4.74 x 3.39 | 15' 7" x 11' 2"  |

#### The Holly | X204 02 Knaresborough |

This floorplan has been produced for illustrative purposes only. Room sizes shown are between arrow points as indicated on plan. The dimensions have tolerances of + or -50mm and should not be used other than for general guidance. If specific dimensions are required, enquiries should be made to the sales consulta