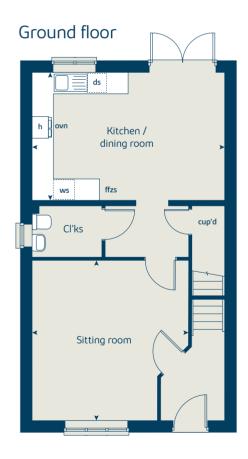

## The Chestnut

4 bedroom home

| Ground floor         | metres      | feet / inches   |
|----------------------|-------------|-----------------|
| Kitchen              | 4.03 x 3.04 | 13' 2" x 9' 11" |
| Dining / family area | 4.59 x 2.85 | 15' 0" x 9' 4"  |
| Sitting room         | 4.98 x 3.40 | 16' 4" x 11' 1" |
| Study                | 3.40 x 1.81 | 11' 1" × 5' 11" |