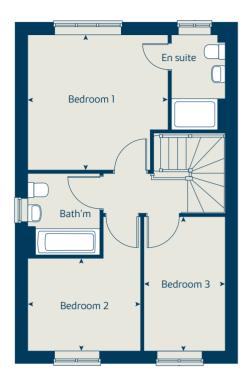

## The Holly

2 bedroom home

| Ground floor          | metres      | feet / inches   |
|-----------------------|-------------|-----------------|
| Kitchen / dining room | 4.74 x 3.25 | 15' 6" x 10' 7" |
| Sitting room          | 3.72 x 3.67 | 12' 2" x 12' 0" |

#### First floor

| Bedroom 1 | 3.59 x 3.20 | 11' 10" x 10' 6" |
|-----------|-------------|------------------|
| Bedroom 2 | 4.74 x 3.39 | 15' 7" x 11' 2"  |

#### The Holly | X204 02 Knaresborough |

This floorplan has been produced for illustrative purposes only. Room sizes shown are between arrow points as indicated on plan. The dimensions have tolerances of + or -50mm and should not be used other than for general guidance. If specific dimensions are required, enquiries should be made to the sales consultant.