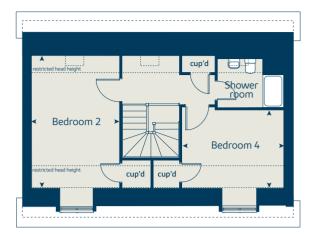

#### First floor

| Bedroom 1 | 3.62 x 3.51 | 11' 10" x 11' 6" |
|-----------|-------------|------------------|
| Bedroom 2 | 3.92 x 2.90 | 12' 9" x 9' 6"   |
| Bedroom 3 | 3.06 x 2.75 | 10' 0" x 9' 0"   |
| Bedroom 4 | 3.31 x 2.83 | 10' 10" x 9' 3"  |
| Bedroom 5 | 2.83 x 2.69 | 9' 3" x 8' 10"   |