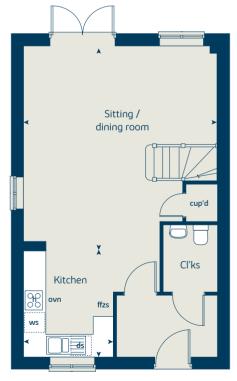

## The Holly

2 bedroom home

| Ground floor          | metres      | feet / inches   |
|-----------------------|-------------|-----------------|
| Kitchen / dining room | 4.74 x 3.25 | 15' 6" x 10' 7" |
| Sitting room          | 3.72 x 3.67 | 12' 2" x 12' 0" |

#### First floor

| Bedroom 1 | 3.59 x 3.20 | 11' 10" x 10' 6" |
|-----------|-------------|------------------|
| Bedroom 2 | 4.74 x 3.39 | 15' 7" x 11' 2"  |

#### The Holly | X204 02 Knaresborough |

This floorplan has been produced for illustrative purposes only. Room sizes shown are between arrow points as indicated on plan. The dimensions have tolerances of + or -50mm and should not be used other than for general guidance. If specific dimensions are required, enquiries should be made to the sales consultant.