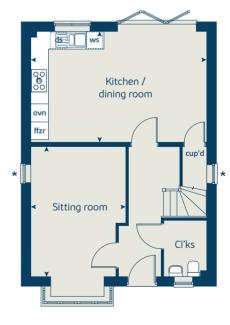

## The Alder

### The Alder

4 bedroom home

| Ground floor         | metres      | feet / inches   |
|----------------------|-------------|-----------------|
| Kitchen              | 3.52 x 3.24 | 11' 7" x 10' 6" |
| Dining / family area | 5.26 x 3.24 | 17' 3" x 10' 6" |
| Sitting room         | 4.28 x 3.39 | 14' 0" x 11' 1" |

#### First floor

| Bedroom 1 | 3.88 x 3.38 | 12' 8" x 11' 1"  |
|-----------|-------------|------------------|
| Bedroom 2 | 4.44 x 3.03 | 14' 7" x 9' 11"  |
| Bedroom 3 | 3.79 x 3.03 | 12' 5" x 9' 11"  |
| Bedroom 4 | 3.35 x 3.13 | 10' 11" x 10' 3" |

#### The Alder | X415 01 Knaresborough |

This floorplan has been produced for illustrative purposes only. Room sizes shown are between arrow points as indicated on plan. The dimensions have tolerances of + or -50mm and should not be used other than for general guidance. If specific dimensions are required, enquiries should be made to the sales consultant.