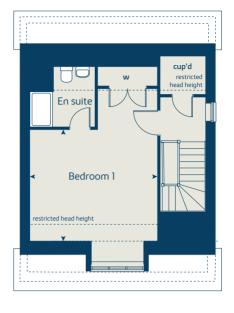

#### First floor

| Bedroom 1 | 4.52 x 3.81 | 14' 10" x 12' 6" |
|-----------|-------------|------------------|
| Bedroom 2 | 3.87 x 3.11 | 12' 8" x 10' 2"  |
| Bedroom 3 | 4.07 x 2.45 | 13' 4" x 8' 0"   |
| Bedroom 4 | 3.61 x 2.45 | 11' 10" x 8' 0"  |