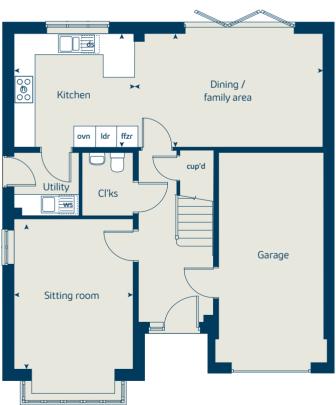

## The Chestnut

## The Chestnut

4 bedroom home

| Ground floor         | metres      | feet / inches   |
|----------------------|-------------|-----------------|
| Kitchen              | 4.03 x 3.04 | 13' 2" x 9' 11" |
| Dining / family area | 4.59 x 2.85 | 15' 0" x 9' 4"  |
| Sitting room         | 4.98 x 3.40 | 16' 4" x 11' 1" |
| Study                | 3.40 x 1.81 | 11' 1" × 5' 11" |

#### First floor

| Bedroom 1 | 3.24 x 2.98 | 10' 7" x 9' 8"  |
|-----------|-------------|-----------------|
| Bedroom 2 | 3.48 x 3.36 | 11' 5" x 11' 0" |
| Bedroom 3 | 3.42 x 2.31 | 11' 2" x 7' 7"  |
| Bedroom 4 | 3.20 x 2.35 | 10' 6" x 7' 9"  |