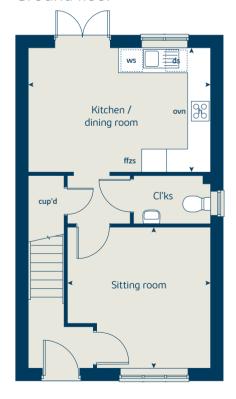

## The Holly

2 bedroom home

| Ground floor          | metres      | feet / inches   |
|-----------------------|-------------|-----------------|
| Kitchen / dining room | 4.74 x 3.25 | 15' 6" x 10' 7" |
| Sitting room          | 3.72 x 3.67 | 12' 2" x 12' 0" |

#### First floor

| Bedroom 1 | 3.59 x 3.20 | 11' 10" x 10' 6" |
|-----------|-------------|------------------|
| Bedroom 2 | 4.74 x 3.39 | 15' 7" x 11' 2"  |

#### The Holly | X204 02 Knaresborough |

This floorplan has been produced for illustrative purposes only. Room sizes shown are between arrow points as indicated on plan. The dimensions have tolerances of + or -50mm and should not be used other than for general guidance. If specific dimensions are required, enquiries should be made to the sales consultant.

| ovn | oven                  | ffzs  | fridge freezer space |
|-----|-----------------------|-------|----------------------|
| h   | hob                   | cup'd | cupboard             |
| ds  | dishwasher space      | < ≻   | measuring points     |
| ws  | washing machine space |       |                      |