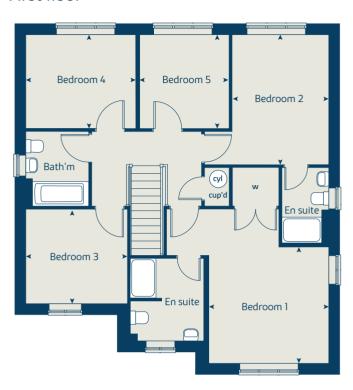

## The Birch

5 bedroom home

| Ground floor        | metres      | feet / inches    |
|---------------------|-------------|------------------|
| Kitchen             | 4.54 x 3.33 | 14' 11" x 11' 0" |
| Dining area         | 5.79 x 3.52 | 19' 0" x 11' 7"  |
| Sitting room        | 4.30 x 3.61 | 14' 1" x 11' 10" |
| Study / dining room | 3.41 x 3.00 | 11' 2" x 9' 10"  |

#### First floor

| Bedroom 1 | 3.62 x 3.51 | 11' 10" x 11' 6" |
|-----------|-------------|------------------|
| Bedroom 2 | 3.92 x 2.90 | 12' 9" x 9' 6"   |
| Bedroom 3 | 3.06 x 2.75 | 10' 0" x 9' 0"   |
| Bedroom 4 | 3.31 x 2.83 | 10' 10" x 9' 3"  |
| Bedroom 5 | 2.83 x 2.69 | 9' 3" x 8' 10"   |

#### The Birch | X518 (IF) 01 Knaresborough |

This floorplan has been produced for illustrative purposes only. Room sizes shown are between arrow points as indicated on plan. The dimensions have tolerances of + or -50mm and should not be used other than for general guidance. If specific dimensions are required, enquiries should be made to the sales consultant.