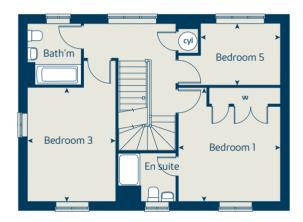

#### First floor

| Bedroom 1 | 3.62 x 3.51 | 11' 10" x 11' 6" |
|-----------|-------------|------------------|
| Bedroom 2 | 3.92 x 2.90 | 12' 9" x 9' 6"   |
| Bedroom 3 | 3.06 x 2.75 | 10' 0" x 9' 0"   |
| Bedroom 4 | 3.31 x 2.83 | 10' 10" x 9' 3"  |
| Bedroom 5 | 2.83 x 2.69 | 9' 3" x 8' 10"   |