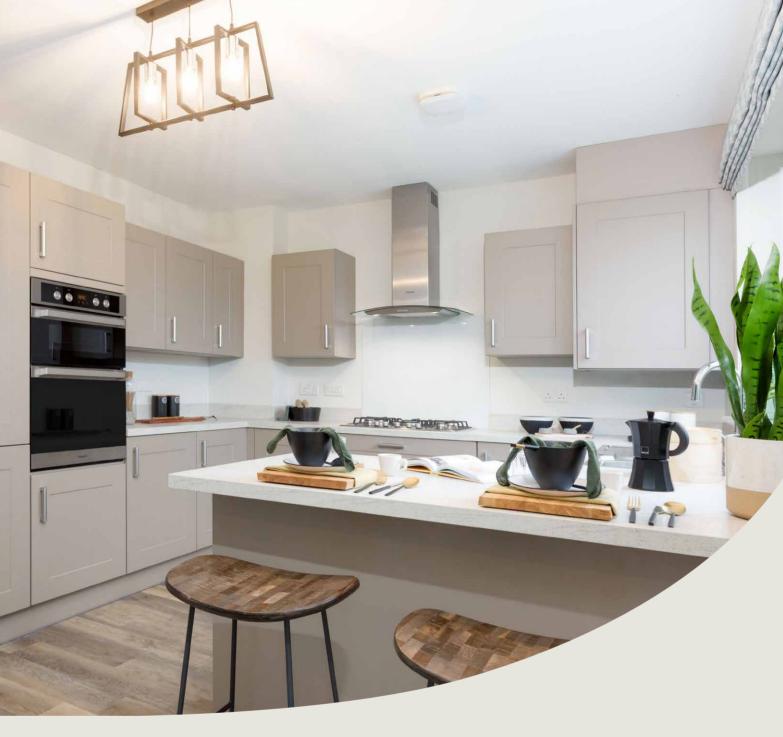

# Personalise your new home with upgrades and extras from our **Select** range, where the choice is yours

Customise your kitchen with stylish worktops and the latest modern appliances and personalise your bathrooms with stunning ceramics.

Using the **Select** range there are various options allowing you to create your perfect property which is truly unique to you.

You can personalise every space in your home from kitchen cupboards and electrics to built in wardrobes and if you have a preference for flooring, you can select from our diverse range that includes luxurious carpets, stylish Karndean, ceramics and vinyl.

Pick up a **Select** brochure sales consultant today to find an extensive list of items available, including:

- Quartz or Granite worktops
- A selection of kitchen packages including integrated appliances
- Flooring
- Built-in wardrobes
- Upgraded tiling and many more!