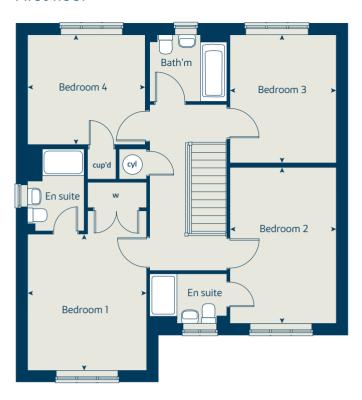

#### First floor

## The Hazel

## The Hazel 3 bedroom home

| Ground floor          | metres      | feet / inches   |
|-----------------------|-------------|-----------------|
| Kitchen / dining room | 5.19 x 2.99 | 17' 0" x 9' 9"  |
| Sitting room          | 4.17 x 3.66 | 13' 8" x 12' 0" |

#### First floor

| Bedroom 1 | 3.54 x 3.29 | 11' 7" x 9' 8" |
|-----------|-------------|----------------|
| Bedroom 2 | 2.95 x 2.72 | 9' 8" x 8' 11" |
| Bedroom 3 | 3.48 x 2.15 | 11' 5" x 7' 1" |