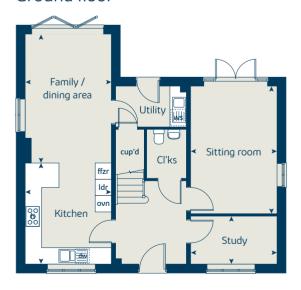

## The Chestnut

4 bedroom home

| Ground floor         | metres      | feet / inches   |
|----------------------|-------------|-----------------|
| Kitchen              | 4.03 x 3.04 | 13' 2" x 9' 11" |
| Dining / family area | 4.59 x 2.85 | 15' 0" x 9' 4"  |
| Sitting room         | 4.98 x 3.40 | 16' 4" x 11' 1" |
| Study                | 3.40 x 1.81 | 11' 1" × 5' 11" |