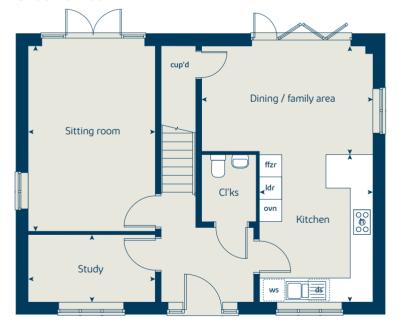

## The Chestnut

4 bedroom home

| Ground floor         | metres      | feet / inches   |
|----------------------|-------------|-----------------|
| Kitchen              | 4.03 x 3.04 | 13' 2" x 9' 11" |
| Dining / family area | 4.59 x 2.85 | 15' 0" x 9' 4"  |
| Sitting room         | 4.98 x 3.40 | 16' 4" x 11' 1" |
| Study                | 3.40 x 1.81 | 11' 1" × 5' 11" |

#### First floor

| Bedroom 1 | 3.24 x 2.98 | 10' 7" x 9' 8"  |
|-----------|-------------|-----------------|
| Bedroom 2 | 3.48 x 3.36 | 11' 5" x 11' 0" |
| Bedroom 3 | 3.42 x 2.31 | 11' 2" x 7' 7"  |
| Bedroom 4 | 3.20 x 2.35 | 10' 6" x 7' 9"  |

#### The Chestnut | X413 01 Knaresborough |

This floorplan has been produced for illustrative purposes only. Room sizes shown are between arrow points as indicated on plan. The dimensions have tolerances of + or -50mm and should not be used other than for general guidance. If specific dimensions are required, enquiries should be made to the sales consultant.

| ovn | oven                  | ffzr  | fridge freezer   |
|-----|-----------------------|-------|------------------|
| h   | hob                   | w     | wardrobe         |
| ds  | dishwasher space      | cup'd | cupboard         |
| WS  | washing machine space | < ≻   | measuring points |
| ldr | larder                |       |                  |