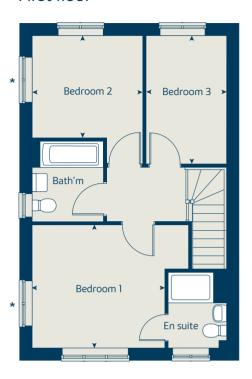

## The Holly

2 bedroom home

| Ground floor          | metres      | feet / inches   |
|-----------------------|-------------|-----------------|
| Kitchen / dining room | 4.74 x 3.25 | 15' 6" x 10' 7" |
| Sitting room          | 3.72 x 3.67 | 12' 2" x 12' 0" |

#### First floor

| Bedroom 1 | 3.59 x 3.20 | 11' 10" x 10' 6" |
|-----------|-------------|------------------|
| Bedroom 2 | 4.74 x 3.39 | 15' 7" x 11' 2"  |

#### The Holly | X204 02 Knaresborough |

This floorplan has been produced for illustrative purposes only. Room sizes shown are between arrow points as indicated on plan. The dimensions have tolerances of + or -50mm and should not be used other than for general guidance. If specific dimensions are required, enquiries should be made to the sales consultant.

| ovn | oven                  | ffzs  | fridge freezer space |
|-----|-----------------------|-------|----------------------|
| h   | hob                   | cup'd | cupboard             |
| ds  | dishwasher space      | < ≻   | measuring points     |
| ws  | washing machine space |       |                      |