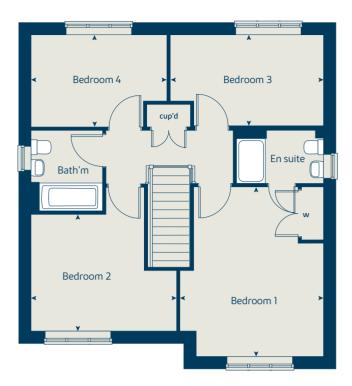

## The Chestnut

4 bedroom home

| Ground floor         | metres      | feet / inches   |
|----------------------|-------------|-----------------|
| Kitchen              | 4.03 x 3.04 | 13' 2" x 9' 11" |
| Dining / family area | 4.59 x 2.85 | 15' 0" x 9' 4"  |
| Sitting room         | 4.98 x 3.40 | 16' 4" x 11' 1" |
| Study                | 3.40 x 1.81 | 11' 1" × 5' 11" |

#### First floor

| Bedroom 1 | 3.24 x 2.98 | 10' 7" x 9' 8"  |
|-----------|-------------|-----------------|
| Bedroom 2 | 3.48 x 3.36 | 11' 5" x 11' 0" |
| Bedroom 3 | 3.42 x 2.31 | 11' 2" x 7' 7"  |
| Bedroom 4 | 3.20 x 2.35 | 10' 6" x 7' 9"  |

#### The Chestnut | X413 01 Knaresborough |

This floorplan has been produced for illustrative purposes only. Room sizes shown are between arrow points as indicated on plan. The dimensions have tolerances of + or -50mm and should not be used other than for general guidance. If specific dimensions are required, enquiries should be made to the sales consultant.

| ovn | oven                  | ffzr  | fridge freezer   |
|-----|-----------------------|-------|------------------|
| h   | hob                   | w     | wardrobe         |
| ds  | dishwasher space      | cup'd | cupboard         |
| WS  | washing machine space | < ≻   | measuring points |
| ldr | larder                |       |                  |