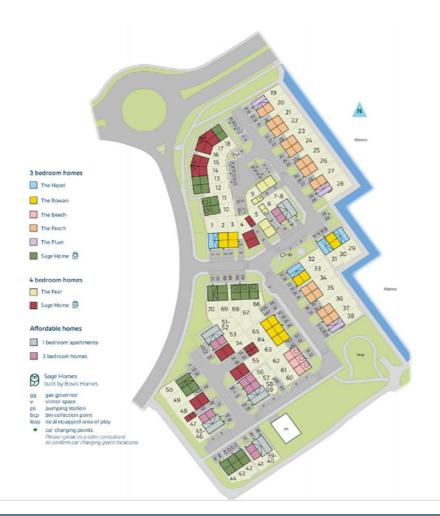

re</u>

Our contemporary homes in this new housing development feature eco-friendly designs and open-plan living areas, which are ideal for first time homeowners, downsizers, and growing families. Register your interest today if a stylish new house near Doncaster seems like the place for you to call home.

## Site activity

- We have completed the show home and marketing suite. Launch 20 July 202041
- The first available properties on the development are being constructed.
- The site is open ready to take reservations!

# [Sales]

• Our sales centre and show home are now open. We will be open 5 days a week Thursday through until Monday. Look out on the website for all the information you need to reserve on this stylish development.

Issue 1 | [Summer 2024] bovishomes.co.uk

### Site plan



Potteric Edge
Doncaster DN4 5FA

01302 713840

## **Timeline**

- Important dates: We are open and ready to take your reservation now!
- Show home and marketing suite is open and can be viewed by appointment.
- Public Open Spaces will be completed as the development progresses. As soon as we are near these, we will provide a further update.
- As the development has only recently opened the main roads and pavements are only part complete.

#### **Existing Customers**

Need Help - 0113 4861764 anytime

Our out of hours service has professional specialists on call 24 hours a day, 365 days a year in the rare event that you are at a total loss of heating & hot water, total loss of power, uncontainable water leak or blocked drains.

Customer Service Opening Hours: Monday - Thursday: 09:00 to 1