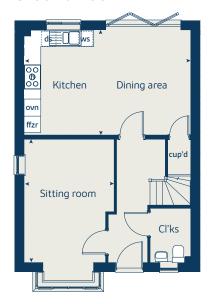

### 5 bedroom home

| Ground floor             | metres        | feet / inches      |
|--------------------------|---------------|--------------------|
| Sitting room             | 3.17 x 4.69   | 10' 5" x 15' 5"    |
| Kitchen                  | 3.16 x 3.71   | 10' 5" x 12' 2"    |
| Dining area              | 3.16 x 4.73   | 10' 5" x 15' 7"    |
| Study                    | 3.17 x 1.76   | 10' 5" x 5' 9"     |
| First floor              |               |                    |
| Bedroom 1                | 3.73 x 4.18   | 12' 3" x 11' 5"    |
| Bedroom 3                | 3.22 x 4.20   | 10' 7" x 13' 9"    |
| Bedroom 5                | 2.91 x 2.27   | 9' 7" x 7' 5"      |
| Second floor             |               |                    |
| Bedroom 2                | 3.21 x 5.01   | 10' 7" x 14' 8"    |
| Bedroom 4                | 3.73 x 2.86   | 12' 3" x 8' 5"     |
| ovn over                 | n ffzr        | fridge freezer     |
| h hot                    | · · · · · · · | cupboard           |
| ds dishwasher space      |               | hot water cylinder |
| ws washing machine space | •             | measuring points   |
| ldr larder               | г             |                    |

#### The Yew | X519 CORBY |

The floorplan has been produced for illustrative purposes only. Room sizes shown are between arrow points as indicated on plan. The dimensions have tolerances of + or -50mm and should not be used other than for general guidance. If specific dimensions are required, enquiries should be made to the sales consultant. The floor plans shown are not to scale. Measurements are based on the original drawings. Slight variations may occur during construction.