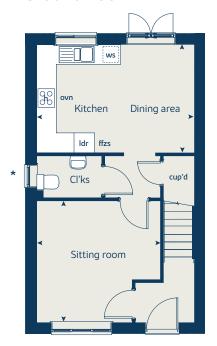

### 2 bedroom home

| Grou  | und floor             | metres      | feet / inches        |
|-------|-----------------------|-------------|----------------------|
| Sitti | ng room               | 3.72 x 3.65 | 12' 2" x 12' 0"      |
| Kitcl | hen / dining          | 4.73 x 3.25 | 15' 7" x 10' 8"      |
|       |                       |             |                      |
| First | t floor               |             |                      |
| Bedi  | room 1                | 4.74 x 3.45 | 15' 7" x 11' 4"      |
| Bedi  | room 2                | 4.74 x 3.35 | 13' 2" x 8' 5"       |
|       |                       |             |                      |
| ovn   | oven                  | ffzs        | fridge freezer space |
| h     | hob                   | cup'd       | cupboard             |
| WS    | washing machine space | < ≻         | measuring points     |
| ldr   | larder                |             |                      |
|       |                       |             |                      |

#### The Cherry | S224 CORBY |

The floorplan has been produced for illustrative purposes only. Room sizes shown are between arrow points as indicated on plan. The dimensions have tolerances of +0 r-50mm and should not be used other than for general guidance. If specific dimensions are required, enquiries should be made to the sales consultant. The floor plans shown are not to scale. Measurements are based on the original drawings. Slight variations may occur during construction.