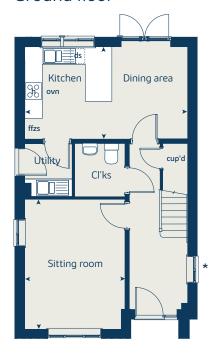

### 2 bedroom home

| Grou  | und floor             | metres      | feet / inches        |
|-------|-----------------------|-------------|----------------------|
| Sitti | ng room               | 3.72 x 3.65 | 12' 2" x 12' 0"      |
| Kitcl | hen / dining          | 4.73 x 3.25 | 15' 7" x 10' 8"      |
|       |                       |             |                      |
| First | t floor               |             |                      |
| Bedi  | room 1                | 4.74 x 3.45 | 15' 7" x 11' 4"      |
| Bedi  | room 2                | 4.74 x 3.35 | 13' 2" x 8' 5"       |
|       |                       |             |                      |
| ovn   | oven                  | ffzs        | fridge freezer space |
| h     | hob                   | cup'd       | cupboard             |
| WS    | washing machine space | < ≻         | measuring points     |
| ldr   | larder                |             |                      |
|       |                       |             |                      |

#### The Cherry | S224 CORBY |

The floorplan has been produced for illustrative purposes only. Room sizes shown are between arrow points as indicated on plan. The dimensions have tolerances of +0 r-50mm and should not be used other than for general guidance. If specific dimensions are required, enquiries should be made to the sales consultant. The floor plans shown are not to scale. Measurements are based on the original drawings. Slight variations may occur during construction.