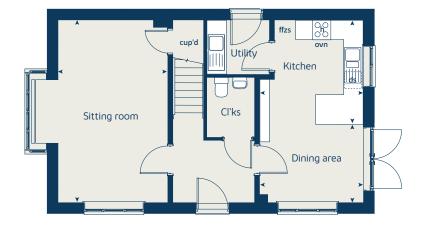

# The Aspen

### 4 bedroom home

| Ground floor          | metres      | feet / inches    |
|-----------------------|-------------|------------------|
| Sitting room          | 3.39 x 5.04 | 11' 1" x 16' 6"  |
| Kitchen / dining area | 7.79 x 3.38 | 25' 6" x 11' 1"  |
| Study                 | 2.02 x 2.02 | 6' 8" x 6' 7     |
|                       |             |                  |
| First floor           |             |                  |
| Bedroom 1             | 3.82 x 4.52 | 12' 6" x 14' 10" |
| Bedroom 2             | 3.87 x 3.11 | 12' 8" x 10' 2"  |
| Bedroom 3             | 4.08 x 2.42 | 13' 4" x 7' 11"  |
| Bedroom 4             | 3.61 x 2.46 | 11' 10" x 8' 1"  |
|                       |             |                  |
| ovo                   | oven Idr    | larder           |

#### The Aspen | X414 CORBY |

WS

dishwasher space

washing machine space

The floorplan has been produced for illustrative purposes only. Room sizes shown are between arrow points as indicated on plan. The dimensions have tolerances of + or -50mm and should not be used other than for general guidance. If specific dimensions are required, enquiries should be made to the sales consultant. The floor plans shown are not to scale. Measurements are based on the original drawings. Slight variations may occur during construction.