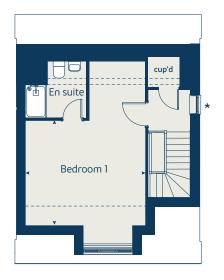

### 5 bedroom home

| Ground floor             | metres        | feet / inches      |
|--------------------------|---------------|--------------------|
| Sitting room             | 3.17 x 4.69   | 10' 5" x 15' 5"    |
| Kitchen                  | 3.16 x 3.71   | 10' 5" x 12' 2"    |
| Dining area              | 3.16 x 4.73   | 10' 5" x 15' 7"    |
| Study                    | 3.17 x 1.76   | 10' 5" x 5' 9"     |
| First floor              |               |                    |
| Bedroom 1                | 3.73 x 4.18   | 12' 3" x 11' 5"    |
| Bedroom 3                | 3.22 x 4.20   | 10' 7" x 13' 9"    |
| Bedroom 5                | 2.91 x 2.27   | 9' 7" x 7' 5"      |
| Second floor             |               |                    |
| Bedroom 2                | 3.21 x 5.01   | 10' 7" x 14' 8"    |
| Bedroom 4                | 3.73 x 2.86   | 12' 3" x 8' 5"     |
| ovn over                 | n ffzr        | fridge freezer     |
| h hot                    | · · · · · · · | cupboard           |
| ds dishwasher space      |               | hot water cylinder |
| ws washing machine space | •             | measuring points   |
| ldr larder               | г             |                    |

#### The Yew | X519 CORBY |

The floorplan has been produced for illustrative purposes only. Room sizes shown are between arrow points as indicated on plan. The dimensions have tolerances of + or -50mm and should not be used other than for general guidance. If specific dimensions are required, enquiries should be made to the sales consultant. The floor plans shown are not to scale. Measurements are based on the original drawings. Slight variations may occur during construction.