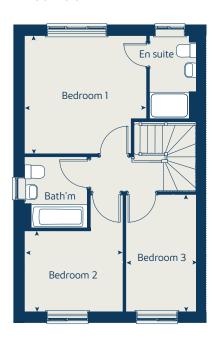

First floor

# The Rowan

### The Rowan

### 3 bedroom home

| Ground floor          |       | metres      | feet / inches        |
|-----------------------|-------|-------------|----------------------|
| diouna nooi           |       | metres      | ieet / iliches       |
| Sitting / dining room | m     | 5.19 x 5.23 | 17' 0" x 18' 0"      |
| Kitchen               |       | 2.46 x 2.85 | 8' 1" x 9' 4"        |
|                       |       |             |                      |
|                       |       |             |                      |
| First floor           |       |             |                      |
| Bedroom 1             |       | 3.68 x 3.57 | 12' 1" x 11' 9"      |
| Bedroom 2             |       | 2.97 x 2.44 | 9' 9" x 8' 0"        |
| Bedroom 3             |       | 2.12 x 3.54 | 7' 0" x 11' 7"       |
|                       |       |             |                      |
|                       |       |             |                      |
| ovn                   | oven  | ffzs        | fridge freezer space |
| h                     | hob   | cup'd       | cupboard             |
| ws washing machine    | space | < ≻         | measuring points     |

#### The Rowan | X306 CORBY |

The floorplan has been produced for illustrative purposes only. Room sizes shown are between arrow points as indicated on plan. The dimensions have tolerances of + or -50mm and should not be used other than for general guidance. If specific dimensions are required, enquiries should be made to the sales consultant. The floor plans shown are not to scale. Measurements are based on the original drawings. Slight variations may occur during construction.