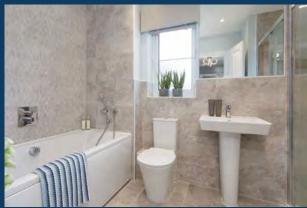

#### Bathrooms and en suites(s)

| Ideal Standard contemporary white Concept Air sanitaryware suite with Aqua blade WC technology                                                         |
|--------------------------------------------------------------------------------------------------------------------------------------------------------|
| Ideal Standard close coupled WC to cloakroom                                                                                                           |
| Handheld hair wash attachment                                                                                                                          |
| Shower over the bath                                                                                                                                   |
| Ideal Standard low profile shower tray with glass enclosure to en suite                                                                                |
| Walk in shower in ensuite to selected bedrooms                                                                                                         |
| Choice of standard Porcelanosa wall tiling (splashback, half-height over bath, and full-height to shower cubicle)*                                     |
| Choice of standard Porcelanosa wall tiling (half-height to walls with fitted sanitary ware, half-height over bath, and full-height to shower cubicle)* |
| Chrome bezel LED bulkhead to bathroom and en suite(s)                                                                                                  |

| • | • | • |   | • | • | • | • |
|---|---|---|---|---|---|---|---|
| • | • | • |   | • |   | • | • |
| • | • | • | • | • | • | • | • |
|   |   |   |   |   |   |   |   |
| • | • | • | • | • | • | • | • |
|   |   |   |   |   |   |   | • |
| • | • | • |   | • | • | • |   |
|   |   |   |   |   |   |   | • |
| • | • | • | • | • | - | • | • |