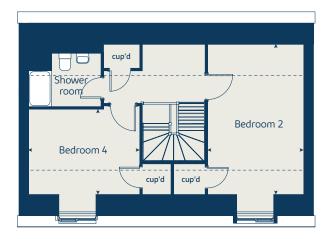

### Second floor

### 4 bedroom home

| Ground floor             | metres      | feet / inches    |
|--------------------------|-------------|------------------|
| Sitting room             | 3.22 x 4.42 | 10' 7" x 14' 6"  |
| Kitchen / dining area    | 5.97 x 3.77 | 19' 7" x 12' 4"  |
|                          |             |                  |
| First floor              |             |                  |
| Bedroom 2                | 3.33 x 4.89 | 10' 11" x 16' 1" |
| Bedroom 3                | 3.33 x 4.04 | 10' 11" x 11' 0" |
| Bedroom 4                | 2.56 x 2.92 | 8' 5" x 9' 7"    |
| Second floor             |             |                  |
| Bedroom 1                | 4.34 x 5.61 | 14' 3" x 11' 6"  |
|                          |             |                  |
| ovn ove                  | ···         | fridge freezer   |
| h ho                     | o cap a     | cupboard         |
| ds dishwasher space      |             | measuring points |
| ws washing machine space | ce          |                  |