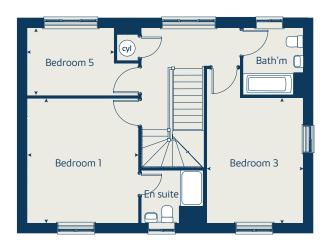

### Second floor

### 5 bedroom home

| Ground floor             | metres        | feet / inches      |
|--------------------------|---------------|--------------------|
| Sitting room             | 3.17 x 4.69   | 10' 5" x 15' 5"    |
| Kitchen                  | 3.16 x 3.71   | 10' 5" x 12' 2"    |
| Dining area              | 3.16 x 4.73   | 10' 5" x 15' 7"    |
| Study                    | 3.17 x 1.76   | 10' 5" x 5' 9"     |
| First floor              |               |                    |
| Bedroom 1                | 3.73 x 4.18   | 12' 3" x 11' 5"    |
| Bedroom 3                | 3.22 x 4.20   | 10' 7" x 13' 9"    |
| Bedroom 5                | 2.91 x 2.27   | 9' 7" x 7' 5"      |
| Second floor             |               |                    |
| Bedroom 2                | 3.21 x 5.01   | 10' 7" x 14' 8"    |
| Bedroom 4                | 3.73 x 2.86   | 12' 3" x 8' 5"     |
| ovn over                 | n ffzr        | fridge freezer     |
| h hot                    | · · · · · · · | cupboard           |
| ds dishwasher space      |               | hot water cylinder |
| ws washing machine space | •             | measuring points   |
| ldr larder               | г             |                    |