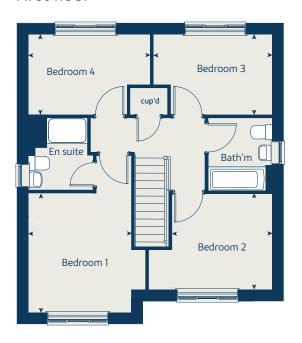

### 4 bedroom home

| Ground floor          | metres      | feet / inches    |
|-----------------------|-------------|------------------|
| Sitting room          | 3.39 x 5.04 | 11' 1" x 16' 6"  |
| Kitchen / dining area | 7.79 x 3.38 | 25' 6" x 11' 1"  |
| Study                 | 2.02 x 2.02 | 6' 8" x 6' 7     |
|                       |             |                  |
| First floor           |             |                  |
| Bedroom 1             | 3.82 x 4.52 | 12' 6" x 14' 10" |
| Bedroom 2             | 3.87 x 3.11 | 12' 8" x 10' 2"  |
| Bedroom 3             | 4.08 x 2.42 | 13' 4" x 7' 11"  |
| Bedroom 4             | 3.61 x 2.46 | 11' 10" x 8' 1"  |
|                       |             |                  |
| ovo                   | oven Idr    | larder           |

#### The Aspen | X414 CORBY |

WS

dishwasher space

washing machine space

The floorplan has been produced for illustrative purposes only. Room sizes shown are between arrow points as indicated on plan. The dimensions have tolerances of + or -50mm and should not be used other than for general guidance. If specific dimensions are required, enquiries should be made to the sales consultant. The floor plans shown are not to scale. Measurements are based on the original drawings. Slight variations may occur during construction.