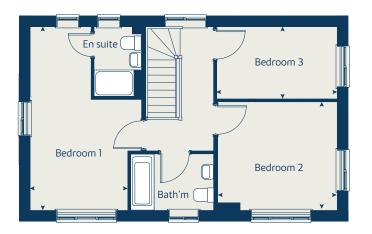

### First floor

# The Aspen

### 4 bedroom home

| Ground floor          | metres      | feet / inches    |
|-----------------------|-------------|------------------|
| Sitting room          | 3.39 x 5.04 | 11' 1" x 16' 6"  |
| Kitchen / dining area | 7.79 x 3.38 | 25' 6" x 11' 1"  |
| Study                 | 2.02 x 2.02 | 6' 8" x 6' 7     |
|                       |             |                  |
| First floor           |             |                  |
| Bedroom 1             | 3.82 x 4.52 | 12' 6" x 14' 10" |
| Bedroom 2             | 3.87 x 3.11 | 12' 8" x 10' 2"  |
| Bedroom 3             | 4.08 x 2.42 | 13' 4" x 7' 11"  |
| Bedroom 4             | 3.61 x 2.46 | 11' 10" x 8' 1"  |
|                       |             |                  |
| ovo                   | oven Idr    | larder           |

#### The Aspen | X414 CORBY |

WS

dishwasher space

washing machine space

The floorplan has been produced for illustrative purposes only. Room sizes shown are between arrow points as indicated on plan. The dimensions have tolerances of + or -50mm and should not be used other than for general guidance. If specific dimensions are required, enquiries should be made to the sales consultant. The floor plans shown are not to scale. Measurements are based on the original drawings. Slight variations may occur during construction.