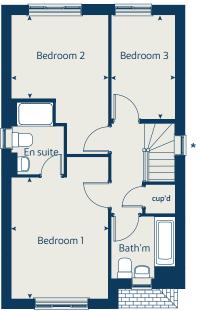

### 2 bedroom home

| Grou  | und floor             | metres      | feet / inches        |
|-------|-----------------------|-------------|----------------------|
| Sitti | ng room               | 3.72 x 3.65 | 12' 2" x 12' 0"      |
| Kitcl | hen / dining          | 4.73 x 3.25 | 15' 7" x 10' 8"      |
|       |                       |             |                      |
| First | t floor               |             |                      |
| Bedi  | room 1                | 4.74 x 3.45 | 15' 7" x 11' 4"      |
| Bedi  | room 2                | 4.74 x 3.35 | 13' 2" x 8' 5"       |
|       |                       |             |                      |
| ovn   | oven                  | ffzs        | fridge freezer space |
| h     | hob                   | cup'd       | cupboard             |
| WS    | washing machine space | < ≻         | measuring points     |
| ldr   | larder                |             |                      |
|       |                       |             |                      |

#### The Cherry | S224 CORBY |

The floorplan has been produced for illustrative purposes only. Room sizes shown are between arrow points as indicated on plan. The dimensions have tolerances of +0 r-50mm and should not be used other than for general guidance. If specific dimensions are required, enquiries should be made to the sales consultant. The floor plans shown are not to scale. Measurements are based on the original drawings. Slight variations may occur during construction.