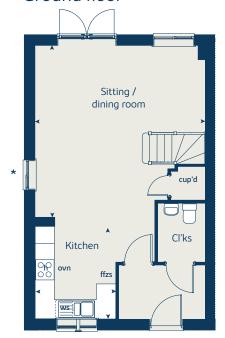

# The Rowan

### The Rowan

### 3 bedroom home

| Ground floor          |       | metres      | feet / inches        |
|-----------------------|-------|-------------|----------------------|
| diouna nooi           |       | metres      | ieet / iliches       |
| Sitting / dining room | m     | 5.19 x 5.23 | 17' 0" x 18' 0"      |
| Kitchen               |       | 2.46 x 2.85 | 8' 1" x 9' 4"        |
|                       |       |             |                      |
|                       |       |             |                      |
| First floor           |       |             |                      |
| Bedroom 1             |       | 3.68 x 3.57 | 12' 1" x 11' 9"      |
| Bedroom 2             |       | 2.97 x 2.44 | 9' 9" x 8' 0"        |
| Bedroom 3             |       | 2.12 x 3.54 | 7' 0" x 11' 7"       |
|                       |       |             |                      |
|                       |       |             |                      |
| ovn                   | oven  | ffzs        | fridge freezer space |
| h                     | hob   | cup'd       | cupboard             |
| ws washing machine    | space | < ≻         | measuring points     |

#### The Rowan | X306 CORBY |

The floorplan has been produced for illustrative purposes only. Room sizes shown are between arrow points as indicated on plan. The dimensions have tolerances of + or -50mm and should not be used other than for general guidance. If specific dimensions are required, enquiries should be made to the sales consultant. The floor plans shown are not to scale. Measurements are based on the original drawings. Slight variations may occur during construction.