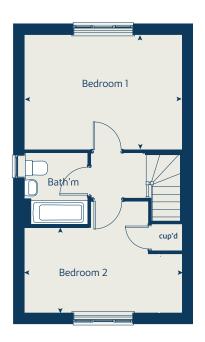

### 2 bedroom home

| Grou  | und floor             | metres      | feet / inches        |
|-------|-----------------------|-------------|----------------------|
| Sitti | ng room               | 3.72 x 3.65 | 12' 2" x 12' 0"      |
| Kitcl | hen / dining          | 4.73 x 3.25 | 15' 7" x 10' 8"      |
|       |                       |             |                      |
| First | t floor               |             |                      |
| Bedi  | room 1                | 4.74 x 3.45 | 15' 7" x 11' 4"      |
| Bedi  | room 2                | 4.74 x 3.35 | 13' 2" x 8' 5"       |
|       |                       |             |                      |
| ovn   | oven                  | ffzs        | fridge freezer space |
| h     | hob                   | cup'd       | cupboard             |
| WS    | washing machine space | < ≻         | measuring points     |
| ldr   | larder                |             |                      |
|       |                       |             |                      |

#### The Cherry | S224 CORBY |

The floorplan has been produced for illustrative purposes only. Room sizes shown are between arrow points as indicated on plan. The dimensions have tolerances of +0 r-50mm and should not be used other than for general guidance. If specific dimensions are required, enquiries should be made to the sales consultant. The floor plans shown are not to scale. Measurements are based on the original drawings. Slight variations may occur during construction.