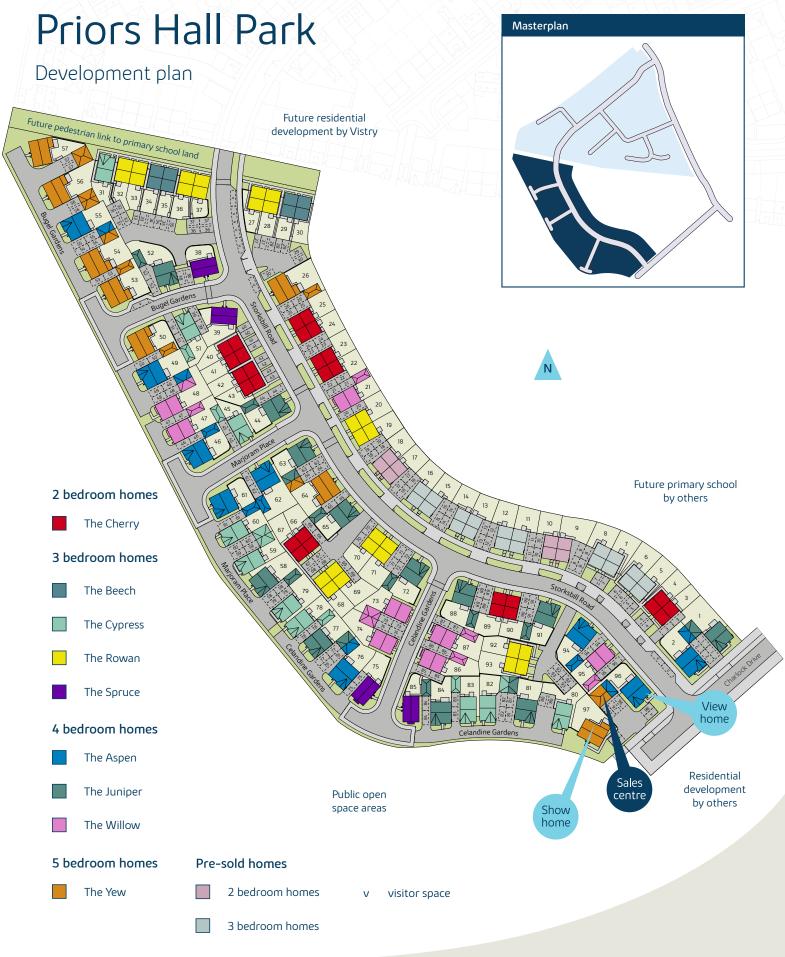

er bedroom, there are a wide range of additional options and upgrades available.

The availability of items is subject to the stage of build, and can vary by development and house type. Our sales consultants will be happy to provide guidance.







The specification shown is correct at the time of production. Bovis Homes is continually reviewing and updating the specification on all house / apartment types and therefore reserves the right to change specification details. Photographs depict typical Bovis Homes interiors and may include optional upgrades. For full details regarding the current specification and finishes, please speak to our sales consultant.

Produced by the Vistry Group Design Studio.

When you have finished with this leaflet please recycle it.

CORBY DS08364 / 12 23













# The Cherry



# The Cherry

### 2 bedroom home

| Grou  | und floor             | metres      | feet / inches        |
|-------|-----------------------|-------------|----------------------|
| Sitti | ng room               | 3.72 x 3.65 | 12' 2" x 12' 0"      |
| Kitcl | hen / dining          | 4.73 x 3.25 | 15' 7" x 10' 8"      |
|       |                       |             |                      |
| First | t floor               |             |                      |
| Bedi  | room 1                | 4.74 x 3.45 | 15' 7" x 11' 4"      |
| Bedi  | room 2                | 4.74 x 3.35 | 13' 2" x 8' 5"       |
|       |                       |             |                      |
| ovn   | oven                  | ffzs        | fridge freezer space |
| h     | hob