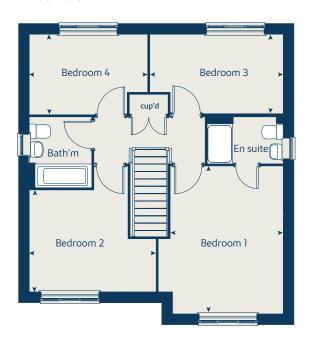

# The Aspen

### 4 bedroom home

| Ground floor          | metres      | feet / inches    |
|-----------------------|-------------|------------------|
| Sitting room          | 3.39 x 5.04 | 11' 1" x 16' 6"  |
| Kitchen / dining area | 7.79 x 3.38 | 25' 6" x 11' 1"  |
| Study                 | 2.02 x 2.02 | 6' 8" x 6' 7     |
|                       |             |                  |
| First floor           |             |                  |
| Bedroom 1             | 3.82 x 4.52 | 12' 6" x 14' 10" |
| Bedroom 2             | 3.87 x 3.11 | 12' 8" x 10' 2"  |
| Bedroom 3             | 4.08 x 2.42 | 13' 4" x 7' 11"  |
| Bedroom 4             | 3.61 x 2.46 | 11' 10" x 8' 1"  |
|                       |             |                  |
| ovo                   | oven Idr    | larder           |

#### The Aspen | X414 CORBY |

WS

dishwasher space

washing machine space

The floorplan has been produced for illustrative purposes only. Room sizes shown are between arrow points as indicated on plan. The dimensions have tolerances of + or -50mm and should not be used other than for general guidance. If specific dimensions are required, enquiries should be made to the sales consultant. The floor plans shown are not to scale. Measurements are based on the original drawings. Slight variations may occur during construction.