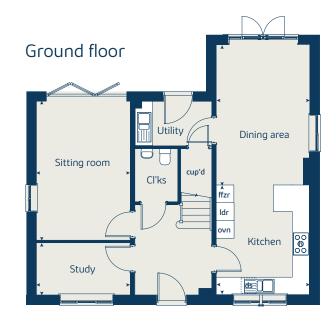

### 4 bedroom home

| Ground floor          | metres      | feet / inches    |
|-----------------------|-------------|------------------|
| Sitting room          | 3.39 x 5.04 | 11' 1" x 16' 6"  |
| Kitchen / dining area | 7.79 x 3.38 | 25' 6" x 11' 1"  |
| Study                 | 2.02 x 2.02 | 6' 8" x 6' 7     |
|                       |             |                  |
| First floor           |             |                  |
| Bedroom 1             | 3.82 x 4.52 | 12' 6" x 14' 10" |
| Bedroom 2             | 3.87 x 3.11 | 12' 8" x 10' 2"  |
| Bedroom 3             | 4.08 x 2.42 | 13' 4" x 7' 11"  |
| Bedroom 4             | 3.61 x 2.46 | 11' 10" x 8' 1"  |
|                       |             |                  |
| ovo                   | oven Idr    | larder           |