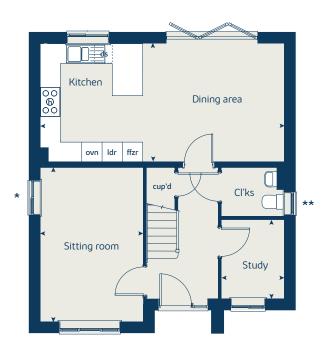

### 4 bedroom home

| Ground floor          | metres      | feet / inches    |
|-----------------------|-------------|------------------|
| Sitting room          | 3.39 x 5.04 | 11' 1" x 16' 6"  |
| Kitchen / dining area | 7.79 x 3.38 | 25' 6" x 11' 1"  |
| Study                 | 2.02 x 2.02 | 6' 8" x 6' 7     |
|                       |             |                  |
| First floor           |             |                  |
| Bedroom 1             | 3.82 x 4.52 | 12' 6" x 14' 10" |
| Bedroom 2             | 3.87 x 3.11 | 12' 8" x 10' 2"  |
| Bedroom 3             | 4.08 x 2.42 | 13' 4" x 7' 11"  |
| Bedroom 4             | 3.61 x 2.46 | 11' 10" x 8' 1"  |
|                       |             |                  |
| ovo                   | oven Idr    | larder           |