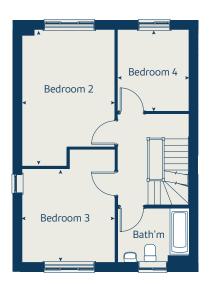

### 5 bedroom home

| Ground floor             | metres        | feet / inches      |
|--------------------------|---------------|--------------------|
| Sitting room             | 3.17 x 4.69   | 10' 5" x 15' 5"    |
| Kitchen                  | 3.16 x 3.71   | 10' 5" x 12' 2"    |
| Dining area              | 3.16 x 4.73   | 10' 5" x 15' 7"    |
| Study                    | 3.17 x 1.76   | 10' 5" x 5' 9"     |
| First floor              |               |                    |
| Bedroom 1                | 3.73 x 4.18   | 12' 3" x 11' 5"    |
| Bedroom 3                | 3.22 x 4.20   | 10' 7" x 13' 9"    |
| Bedroom 5                | 2.91 x 2.27   | 9' 7" x 7' 5"      |
| Second floor             |               |                    |
| Bedroom 2                | 3.21 x 5.01   | 10' 7" x 14' 8"    |
| Bedroom 4                | 3.73 x 2.86   | 12' 3" x 8' 5"     |
| ovn over                 | n ffzr        | fridge freezer     |
| h hot                    | · · · · · · · | cupboard           |
| ds dishwasher space      |               | hot water cylinder |
| ws washing machine space | •             | measuring points   |
| ldr larder               | г             |                    |

#### The Yew | X519 CORBY |

The floorplan has been produced for illustrative purposes only. Room sizes shown are between arrow points as indicated on plan. The dimensions have tolerances of + or -50mm and should not be used other than for general guidance. If specific dimensions are required, enquiries should be made to the sales consultant. The floor plans shown are not to scale. Measurements are based on the original drawings. Slight variations may occur during construction.