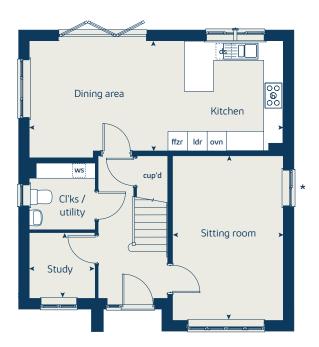

# The Aspen

### 4 bedroom home

| Ground floor          | metres      | feet / inches    |
|-----------------------|-------------|------------------|
| Sitting room          | 3.39 x 5.04 | 11' 1" x 16' 6"  |
| Kitchen / dining area | 7.79 x 3.38 | 25' 6" x 11' 1"  |
| Study                 | 2.02 x 2.02 | 6' 8" x 6' 7     |
|                       |             |                  |
| First floor           |             |                  |
| Bedroom 1             | 3.82 x 4.52 | 12' 6" x 14' 10" |
| Bedroom 2             | 3.87 x 3.11 | 12' 8" x 10' 2"  |
| Bedroom 3             | 4.08 x 2.42 | 13' 4" x 7' 11"  |
| Bedroom 4             | 3.61 x 2.46 | 11' 10" x 8' 1"  |
|                       |             |                  |
| ovo                   | oven Idr    | larder           |

#### The Aspen | X414 CORBY |

WS

dishwasher space

washing machine space

The floorplan has been produced for illustrative purposes only. Room sizes shown are between arrow points as indicated on plan. The dimensions have tolerances of + or -50mm and should not be used other than for general guidance. If specific dimensions are required, enquiries should be made to the sales consultant. The floor plans shown are not to scale. Measurements are based on the original drawings. Slight variations may occur during construction.