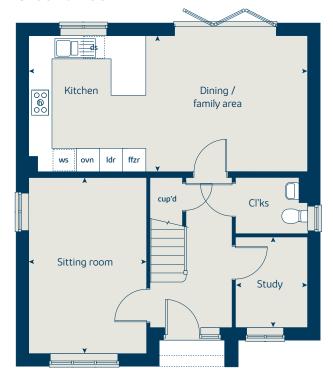

### The Alder

#### 4 bedroom home

| Ground floor      |             | metres   | feet / inches      |
|-------------------|-------------|----------|--------------------|
| Kitchen           | 3.52        | 2 x 3.24 | 11' 7" x 10' 8"    |
| Dining / family a | rea 5.20    | 5 x 3.24 | 17' 3" x 10' 8"    |
| Sitting room      | 4.28        | 3 x 3.39 | 14' 1" x 11' 1"    |
| First floor       |             |          |                    |
| Bedroom 1         | 3.88        | 3 x 3.38 | 12' 8" x 11' 1"    |
| Bedroom 2         | 4.3         | 4 x 3.03 | 14' 3" x 9' 11"    |
| Bedroom 3         | 3.79        | 9 x 3.03 | 12' 5" x 9' 11"    |
| Bedroom 4         | 3.3         | 5 x 3.13 | 11' 0" x 10' 3"    |
| ovn               | oven        | cyl      | hot water cylinder |
| h                 | hob         | ldr      | larder             |
| ds dishw          | asher space | cup'd    | cupboard           |
| ws washing ma     | chine space | < ≻      | measuring points   |
| ffzr fri          | dge freezer |          |                    |

#### The Alder | X415 02 Sunnybower Meadows |

The floorplan has been produced for illustrative purposes only. Room sizes shown are between arrow points as indicated on plan. The dimensions have tolerances of + or -Somm and should not be used other than for general guidance. If specific dimensions are required, enquiries should be made to the sales consultant. The floor plans shown are not to scale. Measurements are based on the original drawings. Slight variations may occur during construction.