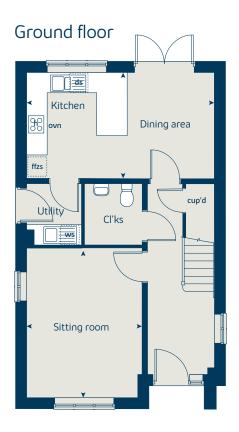

## Ground floor metres feet / inches Kitchen 3.56 x 3.24 11' 8" x 10' 8" Sitting / dining room 5.20 x 3.56 17' 1" x 11' 8" Bedroom 1 4.25 x 3.12 13' 11" x 10' 3" Bedroom 2 3.07 x 2.54 13' 4" x 8' 4"

| fridge freezer space | ffzs       | oven                  | ovn |
|----------------------|------------|-----------------------|-----|
| larder               | ldr        | hob                   | h   |
| cupboard             | cup'd      | dishwasher space      | ds  |
| measuring points     | <b>∢</b> ≻ | washing machine space | WS  |

#### The Juneberry | X229 04 Sunnybower Meadows |

The floorplan has been produced for illustrative purposes only. Room sizes shown are between arrow points as indicated on plan. The dimensions have tolerances of + or -50mm and should not be used other than for general guidance. If specific dimensions are required, enquiries should be made to the sales consultant. The floor plans shown are not to scale. Measurements are based on the original drawings. Slight variations may occur during construction.