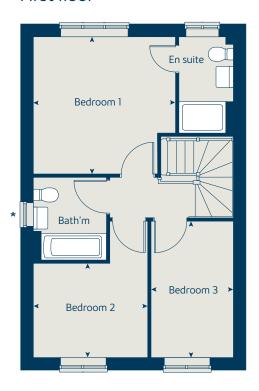

### The Beech

### The Beech

3 bedroom home

| Ground floor          |      | metres      | feet / inches        |
|-----------------------|------|-------------|----------------------|
| Kitchen / dining room | 1    | 4.74 x 2.91 | 15' 7" x 9' 7"       |
| Sitting room          |      | 4.00 x 3.72 | 13' 1" x 12' 2"      |
|                       |      |             |                      |
| First floor           |      |             |                      |
| Bedroom 2             |      | 4.74 x 3.46 | 15' 7" x 11' 4"      |
| Bedroom 3             |      | 3.39 x 2.49 | 11' 2" x 8' 2"       |
|                       |      |             |                      |
| Second floor          |      |             |                      |
| Bedroom 1             |      | 3.62 x 3.02 | 11' 11" x 9' 11"     |
|                       |      |             |                      |
| ovn                   | oven | ffzs        | fridge freezer space |
| h                     | hob  | cup'd       | cupboard             |
| ds dishwasher s       | pace | < ≻         | measuring points     |
| ws washing machine s  | pace |             |                      |

#### The Beech | X309 02 Sunnybower Meadows |

The floorplan has been produced for illustrative purposes only. Room sizes shown are between arrow points as indicated on plan. The dimensions have tolerances of + or -50mm and should not be used other than for general guidance. If specific dimensions are required, enquiries should be made to the sales consultant. The floor plans shown are not to scale. Measurements are based on the original drawings. Slight variations may occur during construction.