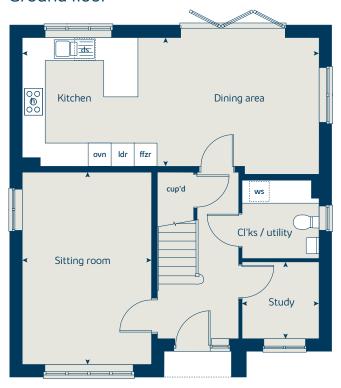

### The Alder

#### 4 bedroom home

| Ground floor      |             | metres   | feet / inches      |
|-------------------|-------------|----------|--------------------|
| Kitchen           | 3.52        | 2 x 3.24 | 11' 7" x 10' 8"    |
| Dining / family a | rea 5.20    | 5 x 3.24 | 17' 3" x 10' 8"    |
| Sitting room      | 4.28        | 3 x 3.39 | 14' 1" x 11' 1"    |
| First floor       |             |          |                    |
| Bedroom 1         | 3.88        | 3 x 3.38 | 12' 8" x 11' 1"    |
| Bedroom 2         | 4.3         | 4 x 3.03 | 14' 3" x 9' 11"    |
| Bedroom 3         | 3.79        | 9 x 3.03 | 12' 5" x 9' 11"    |
| Bedroom 4         | 3.3         | 5 x 3.13 | 11' 0" x 10' 3"    |
| ovn               | oven        | cyl      | hot water cylinder |
| h                 | hob         | ldr      | larder             |
| ds dishw          | asher space | cup'd    | cupboard           |
| ws washing ma     | chine space | < ≻      | measuring points   |
| ffzr fri          | dge freezer |          |                    |

#### The Alder | X415 02 Sunnybower Meadows |

The floorplan has been produced for illustrative purposes only. Room sizes shown are between arrow points as indicated on plan. The dimensions have tolerances of + or -Somm and should not be used other than for general guidance. If specific dimensions are required, enquiries should be made to the sales consultant. The floor plans shown are not to scale. Measurements are based on the original drawings. Slight variations may occur during construction.