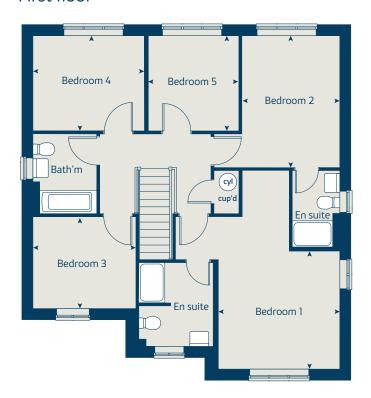

### The Birch

### The Birch

5 bedroom home

| Grou   | and floor         |            | feet / inches |                    |
|--------|-------------------|------------|---------------|--------------------|
| Kitch  | nen               |            | 4.54 x 3.33   | 14' 11" × 10' 11"  |
| Fami   | ily / dining area |            | 5.79 x 3.52   | 19' 0" x 11' 7"    |
| Sittir | ng room           |            | 4.30 x 3.61   | 14' 1" x 11' 10"   |
| Stud   | ly / dining room  |            | 3.41 x 3.00   | 11' 2" x 9' 10"    |
|        |                   |            |               |                    |
|        |                   | floor      |               |                    |
| Bedr   | room 1            | 3.61 x 3.5 |               | 11' 10" x 11' 6"   |
| Bedr   | room 2            |            | 3.92 x 2.91   | 12' 10" x 9' 7"    |
| Bedr   | room 3            |            | 3.06 x 2.75   | 10' 1" x 9' 0"     |
| Bedr   | room 4            |            | 3.31 x 2.83   | 10' 10" x 9' 3"    |
| Bedr   | room 5            |            | 2.83 x 2.69   | 9' 3" x 8' 10"     |
| ovn    |                   | oven       | ldr           | larder             |
| h      |                   | hob cyl    |               | hot water cylinder |
| ds     | dishwasher:       | space      | cup'd         | cupboard           |
| WS     | washing machine   | space      | < ≻           | measuring points   |
| ffzr   | fridge fr         | eezer      |               |                    |

#### The Birch | X518 (IF) 02 Sunnybower Meadows |

The floorplan has been produced for illustrative purposes only. Room sizes shown are between arrow points as indicated on plan. The dimensions have tolerances of + or -50mm and should not be used other than for general guidance. If specific dimensions are required, enquiries should be made to the sales consultant. The floor plans shown are not to scale. Measurements are based on the original drawings. Slight variations may occur during construction.