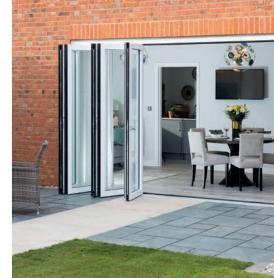

Our 4 bedroom properties include popular bi-fold doors helping to bring the outside in and enhance the gardens as an extended living area.

#### **Doors and Windows**

NHBC Buildmark cover

First two years' customer service support from Bovis Homes

| • | PVCu double glazing to windows                                                                                          |
|---|-------------------------------------------------------------------------------------------------------------------------|
|   | Double glazed PVCu French doors                                                                                         |
|   | Powder coated aluminium double glazed bi-fold doors                                                                     |
| - | Internal cottage style pre-primed doors with brass satin finish handles                                                 |
| • | Paving outside French / bi-fold door and path to garage personnel door (where applicable)                               |
|   | General                                                                                                                 |
| - | Electric car charger                                                                                                    |
| - | PV solar panels                                                                                                         |
| - | White painted walls and smooth white ceilings                                                                           |
| • | Combined usb / double sockets in kitchen and bedroom 1                                                                  |
| - | Multi-media point in living room                                                                                        |
| • | TV point to bedroom 1 and family room (where applicable)                                                                |
| - | Master telephone socket to sitting room and study (where applicable)                                                    |
|   | Gas central heating with wall mounted combi-boiler, programme selector and room thermostat(s)                           |
|   | Gas central heating with wall mounted boiler and separate hot water cylinder, programme selector and room thermostat(s) |
|   | Thermostatic valves to all radiators (with the exception of rooms with separate thermostat control)                     |
| - | Fitted external tap                                                                                                     |
| - | External light fitted to front porch and wiring for external light to rear door                                         |
| - | Mains wired smoke detectors with battery back-up                                                                        |
| - | Battery powered Carbon Monoxide detector (wall mounted) to be provided for each floor                                   |
| - | Power and lighting to 'on plot' garage (where applicable)                                                               |
| - | Enclosed fenced rear garden, and garden gate (where applicable)                                                         |
| • | Landscaped front gardens                                                                                                |
|   |                                                                                                                         |