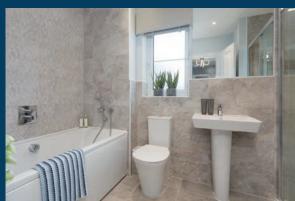

### Sunnybower Meadow Blackburn

Use this guide to see what features are included in your new home. Your sales consultant will be happy to discuss the **Select** range of extras available.

|                                                                                                                | 2 bedroom | The Juneberry | 3 bedroom | The Rowan | The Hazel | The Cypress | The Laurel | The Beech | 4 bedroom | The Juniper | The Aspen | The Willow | The Alder | 5 bedroom | The Birch |
|----------------------------------------------------------------------------------------------------------------|-----------|---------------|-----------|-----------|-----------|-------------|------------|-----------|-----------|-------------|-----------|------------|-----------|-----------|-----------|
| Kitchen                                                                                                        |           |               |           |           |           |             |            |           |           |             |           |            |           |           |           |
| Choice of Standard fitted kitchen (doors & worktops)                                                           |           | •             |           | •         | •         | •           | •          | •         |           | •           | •         | •          | -         |           |           |
| Choice of Premium fitted kitchen (doors & worktops)                                                            |           |               |           |           |           |             |            |           |           |             |           |            |           |           | •         |
| Stainless steel sink and drainer (single bowl) with chrome mixer tap                                           |           | •             |           |           |           |             |            |           |           |             |           |            |           |           |           |
| Stainless steel sink and drainer (single and a half bowl) with chrome mixer tap                                |           |               |           | •         | •         | -           | •          | •         |           | •           | •         | •          | •         |           | •         |
| Stainless steel sink and drainer (single bowl) with chrome mixer tap in utility                                |           |               |           |           |           | -           | •          |           |           |             |           |            |           |           | •         |
| Indesit hob (60cm) with built-in single underoven, with stainless steel splashback and curved                  |           |               |           |           |           |             |            |           |           |             |           |            |           |           |           |
| glass chimney hood                                                                                             |           |               |           |           |           |             |            |           |           |             |           |            |           |           |           |
| Hotpoint hob (75 cm) with built-in double high level oven, with glass splashback and curved glass chimney hood |           |               |           |           |           |             |            |           |           | •           | •         | •          | •         |           |           |
| Bosch (75cm) hob with built-in double high level oven, with glass splashback and stainless steel               |           |               |           |           |           |             |            |           |           |             |           |            |           |           | $\vdash$  |
| pyramid chimney hood                                                                                           |           |               |           |           |           |             |            |           |           |             |           |            |           |           | •         |
| Pendant light fitting                                                                                          |           | •             |           | •         | •         | •           | •          | •         |           | •           | •         | •          | •         |           | •         |
| Pre-wired for under-unit lighting option                                                                       |           | •             |           | •         | •         | -           | •          | •         |           | •           | -         | •          | •         |           |           |
| LED under-unit flexible strip lighting                                                                         |           |               |           |           |           |             |            |           |           |             |           |            |           |           | •         |
| Fridge / freezer space                                                                                         |           | •             |           | •         | •         | -           | •          | •         |           |             |           |            |           |           |           |
| Indesit Integrated 50 / 50 fridge freezer                                                                      |           |               |           |           |           |             |            |           |           | •           | •         | •          | -         |           | •         |
| Space for integrated dishwasher with plumbing and electrics                                                    |           | •             |           | -         | -         | -           | •          | •         |           | •           | •         | •          | -         |           |           |
| Indesit Integrated dishwasher                                                                                  |           |               |           |           |           |             |            |           |           |             |           |            |           |           | •         |
| Space for washing machine with plumbing and electrics in kitchen                                               |           | •             |           | •         | •         |             |            | •         |           | •           |           | •          |           |           |           |
| Space for washing machine with plumbing and electrics in utility                                               |           |               |           |           |           | -           | •          |           |           |             | -         |            | •         |           | •         |
| Bathrooms and en suite(s)                                                                                      |           |               |           |           |           |             |            |           |           |             |           |            |           |           |           |
| Ideal Standard contemporary white Concept Air sanitaryware                                                     |           | •             |           | •         | •         | •           | •          | •         |           | •           | •         | •          | •         |           | •         |
| Ideal Standard close coupled WC to cloakroom                                                                   |           | •             |           | •         | •         | -           | •          | •         |           | •           | -         | •          | •         |           | •         |
| Handheld shower head attachment                                                                                |           |               |           | -         | -         | -           | •          | •         |           | •           | •         | •          | •         |           | •         |
| Shower over the bath (full height tiling to length and side of bath)                                           |           | •             |           |           |           |             |            |           |           |             |           |            |           |           |           |
| Ideal Standard low profile shower tray with glass enclosure to bedroom 1 en suite                              |           |               |           | -         | -         | -           | •          | •         |           | •           | •         | •          | •         |           | •         |
| Second shower ensuite to selected bedrooms                                                                     |           |               |           |           |           |             |            |           |           |             |           |            | •         |           | •         |
| Choice of standard Porcelanosa wall tiling (splashback, 450mm over bath, and full-height to shower cubicle)*   |           | •             |           | •         | •         | •           | •          | •         |           | •           | •         | •          |           |           |           |
| Choice of standard Porcelanosa wall tiling (half-height to walls with fitted sanitary ware, half-              |           |               |           |           |           |             |            |           |           |             |           |            |           |           |           |
| height over bath, and full-height to shower cubicle)*                                                          |           |               |           |           |           |             |            |           |           |             |           |            |           |           |           |
| Chrome bezel LED bulkhead to bathroom and en suite(s)                                                          |           | •             |           | •         | •         | •           | •          | •         |           | •           | •         | •          | •         |           | •         |
| Chrome towel warmer in bathroom and en suite(s)                                                                |           |               |           |           |           |             |            |           |           | •           | •         | •          | •         |           | •         |
| Thermostatic chrome shower to en suite                                                                         |           |               |           | •         | •         | •           | •          | •         |           | •           | •         | •          | •         |           | •         |
| Water waste heat recovery system                                                                               |           | -             |           | •         | •         | •           |            | •         |           | •           | •         | •          | •         |           | •         |

#### So much choice...

Part of the excitement of buying a new home is the thrill of being the first person to live in the property and having a brand new contemporary kitchen and modern bathroom. Our premium brand partners ensure that all of our fixtures and fittings comply with the latest Government building regulations and only branded appliances are installed in your new home.

From personalising your bathrooms with stunning ceramics, or adding smooth sliding wardrobes to your master bedroom, there are a wide range of additional options and upgrades available.

The availability of items is subject to the stage of build, and can vary by development and house type. Our sales consultants will be happy to provide guidance.