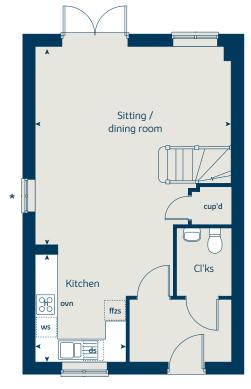

### The Juneberry

# The Juneberry 2 bedroom home

## Ground floor metres feet / inches Kitchen 3.56 x 3.24 11' 8" x 10' 8" Sitting / dining room 5.20 x 3.56 17' 1" x 11' 8" Bedroom 1 4.25 x 3.12 13' 11" x 10' 3" Bedroom 2 3.07 x 2.54 13' 4" x 8' 4"

| fridge freezer space | ffzs       | oven                  | ovn |
|----------------------|------------|-----------------------|-----|
| larder               | ldr        | hob                   | h   |
| cupboard             | cup'd      | dishwasher space      | ds  |
| measuring points     | <b>∢</b> ≻ | washing machine space | WS  |

#### The Juneberry | X229 04 Sunnybower Meadows |

The floorplan has been produced for illustrative purposes only. Room sizes shown are between arrow points as indicated on plan. The dimensions have tolerances of + or -50mm and should not be used other than for general guidance. If specific dimensions are required, enquiries should be made to the sales consultant. The floor plans shown are not to scale. Measurements are based on the original drawings. Slight variations may occur during construction.