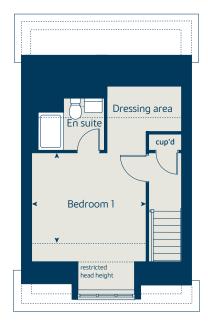

### The Juneberry

# The Juneberry 2 bedroom home

## Ground floor metres feet / inches Kitchen 3.56 x 3.24 11' 8" x 10' 8" Sitting / dining room 5.20 x 3.56 17' 1" x 11' 8" Bedroom 1 4.25 x 3.12 13' 11" x 10' 3" Bedroom 2 3.07 x 2.54 13' 4" x 8' 4"

| fridge freezer space | ffzs       | oven                  | ovn |
|----------------------|------------|-----------------------|-----|
| larder               | ldr        | hob                   | h   |
| cupboard             | cup'd      | dishwasher space      | ds  |
| measuring points     | <b>∢</b> ≻ | washing machine space | WS  |

#### The Juneberry | X229 04 Sunnybower Meadows |

The floorplan has been produced for illustrative purposes only. Room sizes shown are between arrow points as indicated on plan. The dimensions have tolerances of + or -50mm and should not be used other than for general guidance. If specific dimensions are required, enquiries should be made to the sales consultant. The floor plans shown are not to scale. Measurements are based on the original drawings. Slight variations may occur during construction.