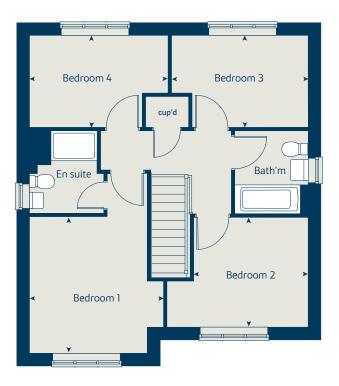

### The Alder

#### 4 bedroom home

| Ground floor      |             | metres   | feet / inches      |
|-------------------|-------------|----------|--------------------|
| Kitchen           | 3.52        | 2 x 3.24 | 11' 7" x 10' 8"    |
| Dining / family a | rea 5.20    | 5 x 3.24 | 17' 3" x 10' 8"    |
| Sitting room      | 4.28        | 3 x 3.39 | 14' 1" x 11' 1"    |
| First floor       |             |          |                    |
| Bedroom 1         | 3.88        | 3 x 3.38 | 12' 8" x 11' 1"    |
| Bedroom 2         | 4.3         | 4 x 3.03 | 14' 3" x 9' 11"    |
| Bedroom 3         | 3.79        | 9 x 3.03 | 12' 5" x 9' 11"    |
| Bedroom 4         | 3.3         | 5 x 3.13 | 11' 0" x 10' 3"    |
| ovn               | oven        | cyl      | hot water cylinder |
| h                 | hob         | ldr      | larder             |
| ds dishw          | asher space | cup'd    | cupboard           |
| ws washing ma     | chine space | < ≻      | measuring points   |
| ffzr fri          | dge freezer |          |                    |

#### The Alder | X415 02 Sunnybower Meadows |

The floorplan has been produced for illustrative purposes only. Room sizes shown are between arrow points as indicated on plan. The dimensions have tolerances of + or -Somm and should not be used other than for general guidance. If specific dimensions are required, enquiries should be made to the sales consultant. The floor plans shown are not to scale. Measurements are based on the original drawings. Slight variations may occur during construction.