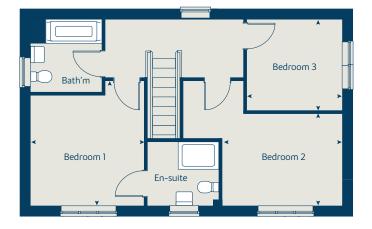

### The Birch

### The Birch

5 bedroom home

| Grou   | and floor         |            | feet / inches |                    |
|--------|-------------------|------------|---------------|--------------------|
| Kitch  | nen               |            | 4.54 x 3.33   | 14' 11" × 10' 11"  |
| Fami   | ily / dining area |            | 5.79 x 3.52   | 19' 0" x 11' 7"    |
| Sittir | ng room           |            | 4.30 x 3.61   | 14' 1" x 11' 10"   |
| Stud   | ly / dining room  |            | 3.41 x 3.00   | 11' 2" x 9' 10"    |
|        |                   |            |               |                    |
|        |                   | floor      |               |                    |
| Bedr   | room 1            | 3.61 x 3.5 |               | 11' 10" x 11' 6"   |
| Bedr   | room 2            |            | 3.92 x 2.91   | 12' 10" x 9' 7"    |
| Bedr   | room 3            |            | 3.06 x 2.75   | 10' 1" x 9' 0"     |
| Bedr   | room 4            |            | 3.31 x 2.83   | 10' 10" x 9' 3"    |
| Bedr   | room 5            |            | 2.83 x 2.69   | 9' 3" x 8' 10"     |
| ovn    |                   | oven       | ldr           | larder             |
| h      |                   | hob cyl    |               | hot water cylinder |
| ds     | dishwasher:       | space      | cup'd         | cupboard           |
| WS     | washing machine   | space      | < ≻           | measuring points   |
| ffzr   | fridge fr         | eezer      |               |                    |

#### The Birch | X518 (IF) 02 Sunnybower Meadows |

The floorplan has been produced for illustrative purposes only. Room sizes shown are between arrow points as indicated on plan. The dimensions have tolerances of + or -50mm and should not be used other than for general guidance. If specific dimensions are required, enquiries should be made to the sales consultant. The floor plans shown are not to scale. Measurements are based on the original drawings. Slight variations may occur during construction.