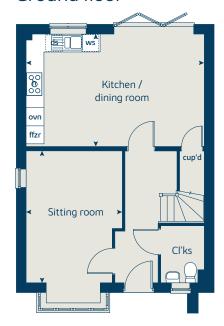

### The Alder

#### 4 bedroom home

| Ground floor      |             | metres   | feet / inches      |
|-------------------|-------------|----------|--------------------|
| Kitchen           | 3.52        | 2 x 3.24 | 11' 7" x 10' 8"    |
| Dining / family a | rea 5.20    | 5 x 3.24 | 17' 3" x 10' 8"    |
| Sitting room      | 4.28        | 3 x 3.39 | 14' 1" x 11' 1"    |
| First floor       |             |          |                    |
| Bedroom 1         | 3.88        | 3 x 3.38 | 12' 8" x 11' 1"    |
| Bedroom 2         | 4.3         | 4 x 3.03 | 14' 3" x 9' 11"    |
| Bedroom 3         | 3.79        | 9 x 3.03 | 12' 5" x 9' 11"    |
| Bedroom 4         | 3.3         | 5 x 3.13 | 11' 0" x 10' 3"    |
| ovn               | oven        | cyl      | hot water cylinder |
| h                 | hob         | ldr      | larder             |
| ds dishw          | asher space | cup'd    | cupboard           |
| ws washing ma     | chine space | < ≻      | measuring points   |
| ffzr fri          | dge freezer |          |                    |

#### The Alder | X415 02 Sunnybower Meadows |

The floorplan has been produced for illustrative purposes only. Room sizes shown are between arrow points as indicated on plan. The dimensions have tolerances of + or -Somm and should not be used other than for general guidance. If specific dimensions are required, enquiries should be made to the sales consultant. The floor plans shown are not to scale. Measurements are based on the original drawings. Slight variations may occur during construction.