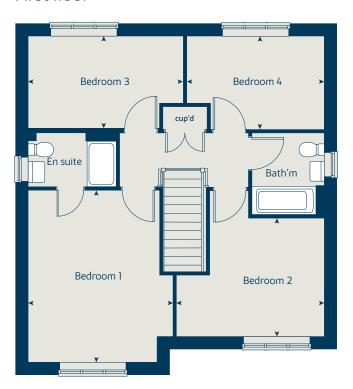

### The Alder

#### 4 bedroom home

| Ground floor      |             | metres   | feet / inches      |
|-------------------|-------------|----------|--------------------|
| Kitchen           | 3.52        | 2 x 3.24 | 11' 7" x 10' 8"    |
| Dining / family a | rea 5.20    | 5 x 3.24 | 17' 3" x 10' 8"    |
| Sitting room      | 4.28        | 3 x 3.39 | 14' 1" x 11' 1"    |
| First floor       |             |          |                    |
| Bedroom 1         | 3.88        | 3 x 3.38 | 12' 8" x 11' 1"    |
| Bedroom 2         | 4.3         | 4 x 3.03 | 14' 3" x 9' 11"    |
| Bedroom 3         | 3.79        | 9 x 3.03 | 12' 5" x 9' 11"    |
| Bedroom 4         | 3.3         | 5 x 3.13 | 11' 0" x 10' 3"    |
| ovn               | oven        | cyl      | hot water cylinder |
| h                 | hob         | ldr      | larder             |
| ds dishw          | asher space | cup'd    | cupboard           |
| ws washing ma     | chine space | < ≻      | measuring points   |
| ffzr fri          | dge freezer |          |                    |

#### The Alder | X415 02 Sunnybower Meadows |

The floorplan has been produced for illustrative purposes only. Room sizes shown are between arrow points as indicated on plan. The dimensions have tolerances of + or -Somm and should not be used other than for general guidance. If specific dimensions are required, enquiries should be made to the sales consultant. The floor plans shown are not to scale. Measurements are based on the original drawings. Slight variations may occur during construction.