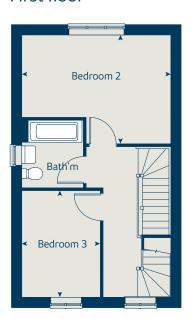

### The Beech

### The Beech

3 bedroom home

| Ground floor          |      | metres      | feet / inches        |
|-----------------------|------|-------------|----------------------|
| Kitchen / dining room | 1    | 4.74 x 2.91 | 15' 7" x 9' 7"       |
| Sitting room          |      | 4.00 x 3.72 | 13' 1" x 12' 2"      |
|                       |      |             |                      |
| First floor           |      |             |                      |
| Bedroom 2             |      | 4.74 x 3.46 | 15' 7" x 11' 4"      |
| Bedroom 3             |      | 3.39 x 2.49 | 11' 2" x 8' 2"       |
|                       |      |             |                      |
| Second floor          |      |             |                      |
| Bedroom 1             |      | 3.62 x 3.02 | 11' 11" x 9' 11"     |
|                       |      |             |                      |
| ovn                   | oven | ffzs        | fridge freezer space |
| h                     | hob  | cup'd       | cupboard             |
| ds dishwasher s       | pace | < ≻         | measuring points     |
| ws washing machine s  | pace |             |                      |

#### The Beech | X309 02 Sunnybower Meadows |

The floorplan has been produced for illustrative purposes only. Room sizes shown are between arrow points as indicated on plan. The dimensions have tolerances of + or -50mm and should not be used other than for general guidance. If specific dimensions are required, enquiries should be made to the sales consultant. The floor plans shown are not to scale. Measurements are based on the original drawings. Slight variations may occur during construction.