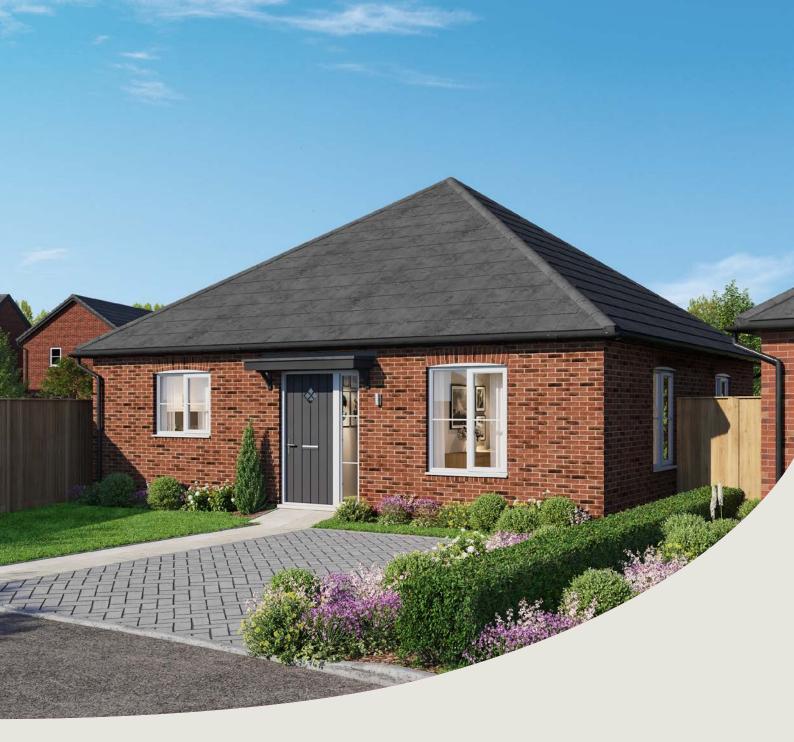

### Sunnybower Meadows

Blackburn

Development plan

bovishomes.co.uk



### Sunnybower Meadows

### Blackburn



This plan has been produced for home identification purposes only and is not to scale. The development layout, landscaping and tenure of all dwellings may be subject to change throughout the course of the development. Finishes and materials may vary from those shown on the plan. Please check the details of your chosen plot and house type with the sales consultant. Development layout plan correct at time of production.

Vistry Merseyside & Cheshire West region

302 Bridgewater Place, Birchwood Park, Birchwood, Warrington WA3 6XG. Telephone: 01925 248 900

Produced by the Vistry Group Design Studio.

When you have finished with this leaflet please recycle it. DS10770 / 06.24





### The Juneberry



# The Juneberry 2 bedroom home

## Ground floor metres feet / inches Kitchen 3.56 x 3.24 11' 8" x 10' 8" Sitting / dining room 5.20 x 3.56 17' 1" x 11' 8" Bedroom 1 4.25 x 3.12 13' 11" x 10' 3" Bedroom 2 3.07 x 2.54 13' 4" x 8' 4"

| fridge freezer space | ffzs       | oven                  | ovn |
|----------------------|------------|-----------------------|-----|
| larder               | ldr        | hob                   | h   |
| cupboard             | cup'd      | dishwasher space      | ds  |
| measuring points     | <b>∢</b> ≻ | washing machine space | WS  |

#### The Juneberry | X229 04 Sunnybower Meadows |

The floorplan has been produced for illustrative purposes only. Room sizes shown are between arrow points as indicated on plan. The dimensions have toler