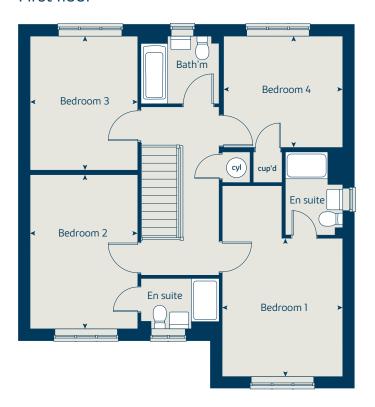

### The Alder

#### 4 bedroom home

| Ground floor      |             | metres   | feet / inches      |
|-------------------|-------------|----------|--------------------|
| Kitchen           | 3.52        | 2 x 3.24 | 11' 7" x 10' 8"    |
| Dining / family a | rea 5.20    | 5 x 3.24 | 17' 3" x 10' 8"    |
| Sitting room      | 4.28        | 3 x 3.39 | 14' 1" x 11' 1"    |
| First floor       |             |          |                    |
| Bedroom 1         | 3.88        | 3 x 3.38 | 12' 8" x 11' 1"    |
| Bedroom 2         | 4.3         | 4 x 3.03 | 14' 3" x 9' 11"    |
| Bedroom 3         | 3.79        | 9 x 3.03 | 12' 5" x 9' 11"    |
| Bedroom 4         | 3.3         | 5 x 3.13 | 11' 0" x 10' 3"    |
| ovn               | oven        | cyl      | hot water cylinder |
| h                 | hob         | ldr      | larder             |
| ds dishw          | asher space | cup'd    | cupboard           |
| ws washing ma     | chine space | < ≻      | measuring points   |
| ffzr fri          | dge freezer |          |                    |

#### The Alder | X415 02 Sunnybower Meadows |

The floorplan has been produced for illustrative purposes only. Room sizes shown are between arrow points as indicated on plan. The dimensions have tolerances of + or -Somm and should not be used other than for general guidance. If specific dimensions are required, enquiries should be made to the sales consultant. The floor plans shown are not to scale. Measurements are based on the original drawings. Slight variations may occur during construction.