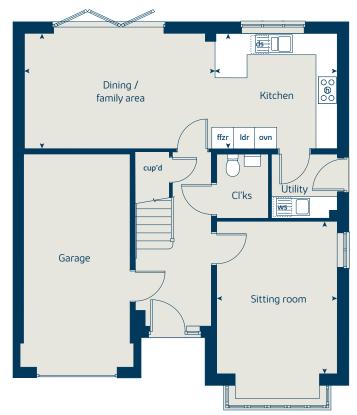

### The Alder

#### 4 bedroom home

| Ground floor      |             | metres   | feet / inches      |
|-------------------|-------------|----------|--------------------|
| Kitchen           | 3.52        | 2 x 3.24 | 11' 7" x 10' 8"    |
| Dining / family a | rea 5.20    | 5 x 3.24 | 17' 3" x 10' 8"    |
| Sitting room      | 4.28        | 3 x 3.39 | 14' 1" x 11' 1"    |
| First floor       |             |          |                    |
| Bedroom 1         | 3.88        | 3 x 3.38 | 12' 8" x 11' 1"    |
| Bedroom 2         | 4.3         | 4 x 3.03 | 14' 3" x 9' 11"    |
| Bedroom 3         | 3.79        | 9 x 3.03 | 12' 5" x 9' 11"    |
| Bedroom 4         | 3.3         | 5 x 3.13 | 11' 0" x 10' 3"    |
| ovn               | oven        | cyl      | hot water cylinder |
| h                 | hob         | ldr      | larder             |
| ds dishw          | asher space | cup'd    | cupboard           |
| ws washing ma     | chine space | < ≻      | measuring points   |
| ffzr fri          | dge freezer |          |                    |

#### The Alder | X415 02 Sunnybower Meadows |

The floorplan has been produced for illustrative purposes only. Room sizes shown are between arrow points as indicated on plan. The dimensions have tolerances of + or -Somm and should not be used other than for general guidance. If specific dimensions are required, enquiries should be made to the sales consultant. The floor plans shown are not to scale. Measurements are based on the original drawings. Slight variations may occur during construction.