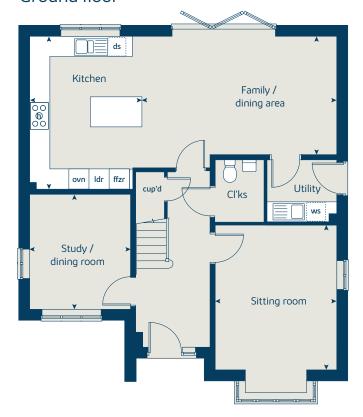

### The Birch

### The Birch

5 bedroom home

| Grou   | and floor         |            | feet / inches |                    |
|--------|-------------------|------------|---------------|--------------------|
| Kitch  | nen               |            | 4.54 x 3.33   | 14' 11" × 10' 11"  |
| Fami   | ily / dining area |            | 5.79 x 3.52   | 19' 0" x 11' 7"    |
| Sittir | ng room           |            | 4.30 x 3.61   | 14' 1" x 11' 10"   |
| Stud   | ly / dining room  |            | 3.41 x 3.00   | 11' 2" x 9' 10"    |
|        |                   |            |               |                    |
|        |                   | floor      |               |                    |
| Bedr   | room 1            | 3.61 x 3.5 |               | 11' 10" x 11' 6"   |
| Bedr   | room 2            |            | 3.92 x 2.91   | 12' 10" x 9' 7"    |
| Bedr   | room 3            |            | 3.06 x 2.75   | 10' 1" x 9' 0"     |
| Bedr   | room 4            |            | 3.31 x 2.83   | 10' 10" x 9' 3"    |
| Bedr   | room 5            |            | 2.83 x 2.69   | 9' 3" x 8' 10"     |
| ovn    |                   | oven       | ldr           | larder             |
| h      |                   | hob cyl    |               | hot water cylinder |
| ds     | dishwasher:       | space      | cup'd         | cupboard           |
| WS     | washing machine   | space      | < ≻           | measuring points   |
| ffzr   | fridge fr         | eezer      |               |                    |

#### The Birch | X518 (IF) 02 Sunnybower Meadows |

The floorplan has been produced for illustrative purposes only. Room sizes shown are between arrow points as indicated on plan. The dimensions have tolerances of + or -50mm and should not be used other than for general guidance. If specific dimensions are required, enquiries should be made to the sales consultant. The floor plans shown are not to scale. Measurements are based on the original drawings. Slight variations may occur during construction.