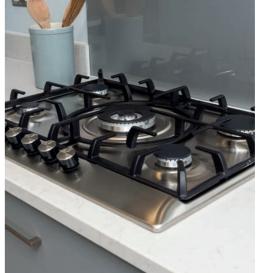

### Sunnybower Meadow Blackburn

Use this guide to see what features are included in your new home. Your sales consultant will be happy to discuss the **Select** range of extras available.

|                                                                                                                | 2 bedroom | The Juneberry | 3 bedroom | The Rowan | The Hazel | The Cypress | The Laurel | The Beech | 4 bedroom | The Juniper | The Aspen | The Willow | The Alder | 5 bedroom | The Birch |
|----------------------------------------------------------------------------------------------------------------|-----------|---------------|-----------|-----------|-----------|-------------|------------|-----------|-----------|-------------|-----------|------------|-----------|-----------|-----------|
| Kitchen                                                                                                        |           |               |           |           |           |             |            |           |           |             |           |            |           |           |           |
| Choice of Standard fitted kitchen (doors & worktops)                                                           |           | •             |           | •         | •         | •           | •          | •         |           | •           | •         | •          | -         |           |           |
| Choice of Premium fitted kitchen (doors & worktops)                                                            |           |               |           |           |           |             |            |           |           |             |           |            |           |           | •         |
| Stainless steel sink and drainer (single bowl) with chrome mixer tap                                           |           | •             |           |           |           |             |            |           |           |             |           |            |           |           |           |
| Stainless steel sink and drainer (single and a half bowl) with chrome mixer tap                                |           |               |           | •         | •         | -           | •          | •         |           | •           | •         | •          | •         |           | •         |
| Stainless steel sink and drainer (single bowl) with chrome mixer tap in utility                                |           |               |           |           |           | -           | •          |           |           |             |           |            |           |           | •         |
| Indesit hob (60cm) with built-in single underoven, with stainless steel splashback and curved                  |           |               |           |           |           |             |            |           |           |             |           |            |           |           |           |
| glass chimney hood                                                                                             |           |               |           |           |           |             |            |           |           |             |           |            |           |           |           |
| Hotpoint hob (75 cm) with built-in double high level oven, with glass splashback and curved glass chimney hood |           |               |           |           |           |             |            |           |           | •           | •         | •          | •         |           |           |
| Bosch (75cm) hob with built-in double high level oven, with glass splashback and stainless steel               |           |               |           |           |           |             |            |           |           |             |           |            |           |           | $\vdash$  |
| pyramid chimney hood                                                                                           |           |               |           |           |           |             |            |           |           |             |           |            |           |           | •         |
| Pendant light fitting                                                                                          |           | •             |           | •         | •         | •           | •          | •         |           | •           | •         | •          | •         |           | •         |
| Pre-wired for under-unit lighting option                                                                       |           | •             |           | •         | •         | -           | •          | •         |           | •           | -         | •          | •         |           |           |
| LED under-unit flexible strip lighting                                                                         |           |               |           |           |           |             |            |           |           |             |           |            |           |           | •         |
| Fridge / freezer space                                                                                         |           | •             |           | •         | •         | -           | •          | •         |           |             |           |            |           |           |           |
| Indesit Integrated 50 / 50 fridge freezer                                                                      |           |               |           |           |           |             |            |           |           | •           | •         | •          | -         |           | •         |
| Space for integrated dishwasher with plumbing and electrics                                                    |           | •             |           | -         | -         | -           | •          | •         |           | •           | •         | •          | -         |           |           |
| Indesit Integrated dishwasher                                                                                  |           |               |           |           |           |             |            |           |           |             |           |            |           |           | •         |
| Space for washing machine with plumbing and electrics in kitchen                                               |           | •             |           | •         | •         |             |            | •         |           | •           |           | •          |           |           |           |
| Space for washing machine with plumbing and electrics in utility                                               |           |               |           |           |           | -           | •          |           |           |             | -         |            | •         |           | •         |
| Bathrooms and en suite(s)                                                                                      |           |               |           |           |           |             |            |           |           |             |           |            |           |           |           |
| Ideal Standard contemporary white Concept Air sanitaryware                                                     |           | •             |           | •         | •         | •           | •          | •         |           | •           | •         | •          | •         |           | •         |
| Ideal Standard close coupled WC to cloakroom                                                                   |           | •             |           | •         | •         | -           | •          | •         |           | •           | -         | •          | •         |           | •         |
| Handheld shower head attachment                                                                                |           |               |           | -         | -         | -           | •          | •         |           | •           | •         | •          | •         |           | •         |
| Shower over the bath (full height tiling to length and side of bath)                                           |           | •             |           |           |           |             |            |           |           |             |           |            |           |           |           |
| Ideal Standard low profile shower tray with glass enclosure to bedroom 1 en suite                              |           |               |           | -         | -         | -           | •          | •         |           | •           | •         | •          | •         |           | •         |
| Second shower ensuite to selected bedrooms                                                                     |           |               |           |           |           |             |            |           |           |             |           |            | •         |           | •         |
| Choice of standard Porcelanosa wall tiling (splashback, 450mm over bath, and full-height to shower cubicle)*   |           | •             |           | •         | •         | •           | •          | •         |           | •           | •         | •          |           |           |           |
| Choice of standard Porcelanosa wall tiling (half-height to walls with fitted sanitary ware, half-              |           |               |           |           |           |             |            |           |           |             |           |            |           |           |           |
| height over bath, and full-height to shower cubicle)*                                                          |           |               |           |           |           |             |            |           |           |             |           |            |           |           |           |
| Chrome bezel LED bulkhead to bathroom and en suite(s)                                                          |           | •             |           | •         | •         | •           | •          | •         |           | •           | •         | •          | •         |           | •         |
| Chrome towel warmer in bathroom and en suite(s)                                                                |           |               |           |           |           |             |            |           |           | •           | •         | •          | •         |           | •         |
| Thermostatic chrome shower to en suite                                                                         |           |               |           | •         | •         | •           | •          | •         |           | •           | •         | •          | •         |           | •         |
| Water waste heat recovery system                                                                               |           | -             |           | •         | •         | •           |            | •         |           | •           | •         | •          | •         |           | •         |

#### So much choice...

Part of the excitement of buying a new home is the thrill of being the first person to live in the property and having a brand new contemporary kitchen and modern bathroom. Our premium brand partners ensure that all of our fixtures and fittings comply with the latest Government building regulations and only branded appliances are installed in your new home.

Once you know what specification comes included, you'll have a choice from our specially selected tiles for your kitchen and bathrooms, as well as kitchen worktops and cupboard doors. You can then use the Bovis Homes Select brochure to add the finishing touches to your home to make it extra special for you!