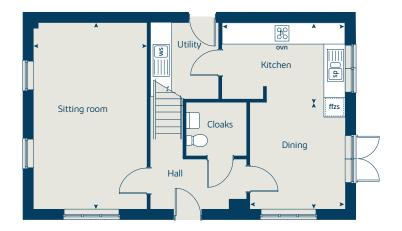

### The Birch

### The Birch

5 bedroom home

| Grou   | and floor         |            | feet / inches |                    |
|--------|-------------------|------------|---------------|--------------------|
| Kitch  | nen               |            | 4.54 x 3.33   | 14' 11" × 10' 11"  |
| Fami   | ily / dining area |            | 5.79 x 3.52   | 19' 0" x 11' 7"    |
| Sittir | ng room           |            | 4.30 x 3.61   | 14' 1" x 11' 10"   |
| Stud   | ly / dining room  |            | 3.41 x 3.00   | 11' 2" x 9' 10"    |
|        |                   |            |               |                    |
|        |                   | floor      |               |                    |
| Bedr   | room 1            | 3.61 x 3.5 |               | 11' 10" x 11' 6"   |
| Bedr   | room 2            |            | 3.92 x 2.91   | 12' 10" x 9' 7"    |
| Bedr   | room 3            |            | 3.06 x 2.75   | 10' 1" x 9' 0"     |
| Bedr   | room 4            |            | 3.31 x 2.83   | 10' 10" x 9' 3"    |
| Bedr   | room 5            |            | 2.83 x 2.69   | 9' 3" x 8' 10"     |
| ovn    |                   | oven       | ldr           | larder             |
| h      |                   | hob cyl    |               | hot water cylinder |
| ds     | dishwasher:       | space      | cup'd         | cupboard           |
| WS     | washing machine   | space      | < ≻           | measuring points   |
| ffzr   | fridge fr         | eezer      |               |                    |

#### The Birch | X518 (IF) 02 Sunnybower Meadows |

The floorplan has been produced for illustrative purposes only. Room sizes shown are between arrow points as indicated on plan. The dimensions have tolerances of + or -50mm and should not be used other than for general guidance. If specific dimensions are required, enquiries should be made to the sales consultant. The floor plans shown are not to scale. Measurements are based on the original drawings. Slight variations may occur during construction.