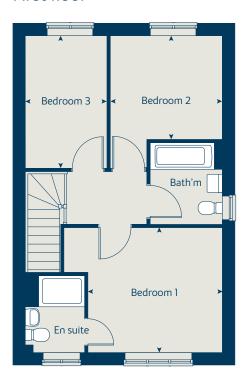

#### 3 bedroom home

| Ground floor          |        | metres     | feet / inches        |
|-----------------------|--------|------------|----------------------|
| Kitchen / dining room | 5.19   | 9 x 2.99   | 17' 0" x 9' 10"      |
| Sitting room          | 4.17   | 7 x 3.66   | 13' 8" x 12' 0"      |
| First floor           |        |            |                      |
| Bedroom 1             | 3 54 x | . 2 20     | 11' 7" × 10' 9"      |
| bearoomi              | 3.54 X | 3.29       | 11 / X 10 9          |
| Bedroom 2             | 2.95 x | 2.72       | 9' 8" x 8' 11"       |
| Bedroom 3             | 3.48   | x 2.15     | 11' 5" x 7' 1"       |
| ovn                   | oven   | ffzs       | fridge freezer space |
| h                     | hob    | cup'd      | cupboard             |
| ds dishwasher s       | pace   | <b>∢</b> ≻ | measuring points     |
| ws washing machine s  | pace   |            |                      |

#### The Hazel | X305 04 Sunnybower Meadows |

The floorplan has been produced for illustrative purposes only. Room sizes shown are between arrow points as indicated on plan. The dimensions have tolerances of + or -50mm and should not be used other than for general guidance. If specific dimensions are required, enquiries should be made to the sales consultant. The floor plans shown are not to scale. Measurements are based on the original drawings. Slight variations may occur during construction.

#### First floor