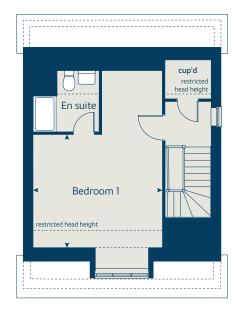

### The Beech

### The Beech

3 bedroom home

| Ground floor          |      | metres      | feet / inches        |
|-----------------------|------|-------------|----------------------|
| Kitchen / dining room | 1    | 4.74 x 2.91 | 15' 7" x 9' 7"       |
| Sitting room          |      | 4.00 x 3.72 | 13' 1" x 12' 2"      |
|                       |      |             |                      |
| First floor           |      |             |                      |
| Bedroom 2             |      | 4.74 x 3.46 | 15' 7" x 11' 4"      |
| Bedroom 3             |      | 3.39 x 2.49 | 11' 2" x 8' 2"       |
|                       |      |             |                      |
| Second floor          |      |             |                      |
| Bedroom 1             |      | 3.62 x 3.02 | 11' 11" x 9' 11"     |
|                       |      |             |                      |
| ovn                   | oven | ffzs        | fridge freezer space |
| h                     | hob  | cup'd       | cupboard             |
| ds dishwasher s       | pace | < ≻         | measuring points     |
| ws washing machine s  | pace |             |                      |

#### The Beech | X309 02 Sunnybower Meadows |

The floorplan has been produced for illustrative purposes only. Room sizes shown are between arrow points as indicated on plan. The dimensions have tolerances of + or -50mm and should not be used other than for general guidance. If specific dimensions are required, enquiries should be made to the sales consultant. The floor plans shown are not to scale. Measurements are based on the original drawings. Slight variations may occur during construction.