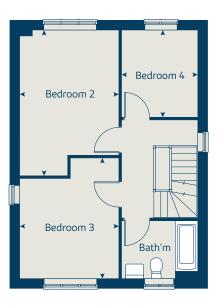

### The Alder

#### 4 bedroom home

| Ground floor      |             | metres   | feet / inches      |
|-------------------|-------------|----------|--------------------|
| Kitchen           | 3.52        | 2 x 3.24 | 11' 7" x 10' 8"    |
| Dining / family a | rea 5.20    | 5 x 3.24 | 17' 3" x 10' 8"    |
| Sitting room      | 4.28        | 3 x 3.39 | 14' 1" x 11' 1"    |
| First floor       |             |          |                    |
| Bedroom 1         | 3.88        | 3 x 3.38 | 12' 8" x 11' 1"    |
| Bedroom 2         | 4.3         | 4 x 3.03 | 14' 3" x 9' 11"    |
| Bedroom 3         | 3.79        | 9 x 3.03 | 12' 5" x 9' 11"    |
| Bedroom 4         | 3.3         | 5 x 3.13 | 11' 0" x 10' 3"    |
| ovn               | oven        | cyl      | hot water cylinder |
| h                 | hob         | ldr      | larder             |
| ds dishw          | asher space | cup'd    | cupboard           |
| ws washing ma     | chine space | < ≻      | measuring points   |
| ffzr fri          | dge freezer |          |                    |

#### The Alder | X415 02 Sunnybower Meadows |

The floorplan has been produced for illustrative purposes only. Room sizes shown are between arrow points as indicated on plan. The dimensions have tolerances of + or -Somm and should not be used other than for general guidance. If specific dimensions are required, enquiries should be made to the sales consultant. The floor plans shown are not to scale. Measurements are based on the original drawings. Slight variations may occur during construction.