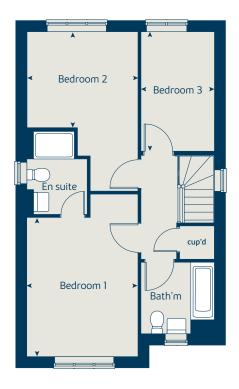

## Ground floor metres feet / inches Kitchen 3.56 x 3.24 11' 8" x 10' 8" Sitting / dining room 5.20 x 3.56 17' 1" x 11' 8" Bedroom 1 4.25 x 3.12 13' 11" x 10' 3" Bedroom 2 3.07 x 2.54 13' 4" x 8' 4"

| fridge freezer space | ffzs       | oven                  | ovn |
|----------------------|------------|-----------------------|-----|
| larder               | ldr        | hob                   | h   |
| cupboard             | cup'd      | dishwasher space      | ds  |
| measuring points     | <b>∢</b> ≻ | washing machine space | WS  |

#### The Juneberry | X229 04 Sunnybower Meadows |

The floorplan has been produced for illustrative purposes only. Room sizes shown are between arrow points as indicated on plan. The dimensions have tolerances of + or -50mm and should not be used other than for general guidance. If specific dimensions are required, enquiries should be made to the sales consultant. The floor plans shown are not to scale. Measurements are based on the original drawings. Slight variations may occur during construction.