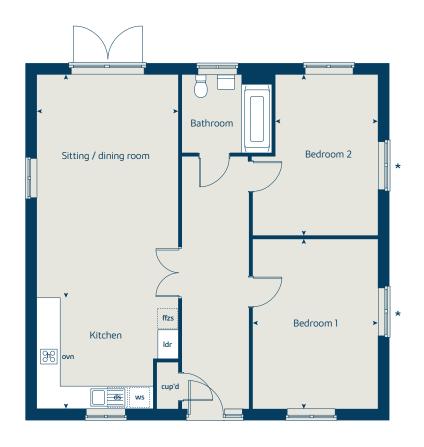

# The Juneberry 2 bedroom home

## Ground floor metres feet / inches Kitchen 3.56 x 3.24 11' 8" x 10' 8" Sitting / dining room 5.20 x 3.56 17' 1" x 11' 8" Bedroom 1 4.25 x 3.12 13' 11" x 10' 3" Bedroom 2 3.07 x 2.54 13' 4" x 8' 4"

| fridge freezer space | ffzs       | oven                  | ovn |
|----------------------|------------|-----------------------|-----|
| larder               | ldr        | hob                   | h   |
| cupboard             | cup'd      | dishwasher space      | ds  |
| measuring points     | <b>∢</b> ≻ | washing machine space | WS  |

#### The Juneberry | X229 04 Sunnybower Meadows |

The floorplan has been produced for illustrative purposes only. Room sizes shown are between arrow points as indicated on plan. The dimensions have tolerances of + or -50mm and should not be used other than for general guidance. If specific dimensions are required, enquiries should be made to the sales consultant. The floor plans shown are not to scale. Measurements are based on the original drawings. Slight variations may occur during construction.