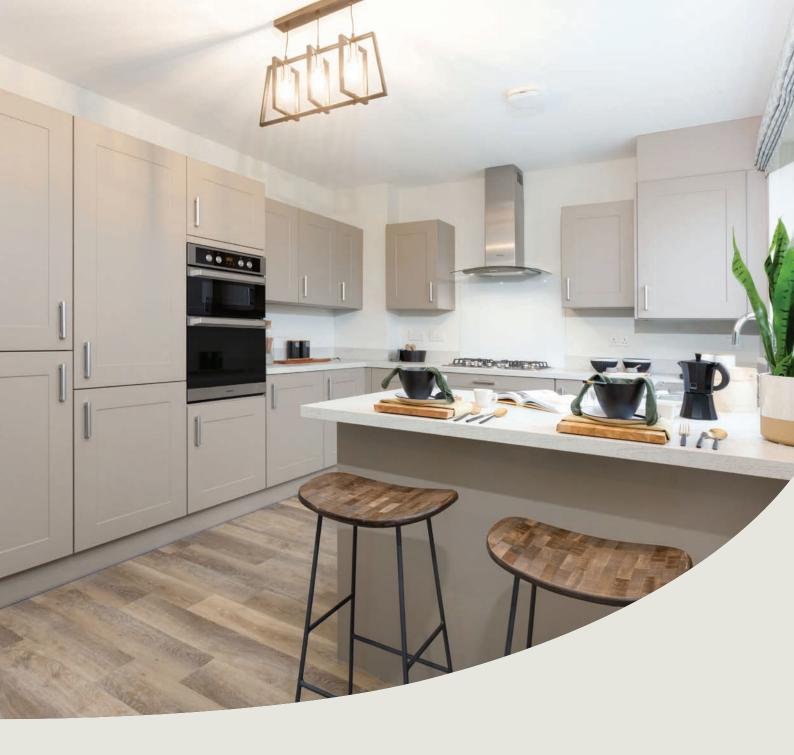

#### So much choice...

Part of the excitement of buying a new home is the thrill of being the first person to live in the property and having a brand new contemporary kitchen and modern bathroom. Our premium brand partners ensure that all of our fixtures and fittings comply with the latest Government building regulations and only branded appliances are installed in your new home.

Once you know what specification comes included, you'll have a choice from our specially selected tiles for your kitchen and bathrooms, as well as kitchen worktops and cupboard doors. You can then use the Bovis Homes Select brochure to add the finishing touches to your home to make it extra special for you!

From personalising your bathrooms with stunning ceramics, or adding smooth sliding wardrobes to your master bedroom, there are a wide range of additional options and upgrades available.

The availability of items is subject to the stage of build, and can vary by development and house type. Our sales consultants will be happy to provide guidance.