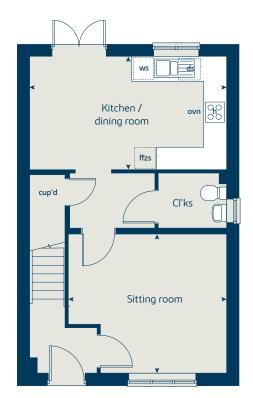

### The Beech

### The Beech

3 bedroom home

| Ground floor          |      | metres      | feet / inches        |
|-----------------------|------|-------------|----------------------|
| Kitchen / dining room | 1    | 4.74 x 2.91 | 15' 7" x 9' 7"       |
| Sitting room          |      | 4.00 x 3.72 | 13' 1" x 12' 2"      |
|                       |      |             |                      |
| First floor           |      |             |                      |
| Bedroom 2             |      | 4.74 x 3.46 | 15' 7" x 11' 4"      |
| Bedroom 3             |      | 3.39 x 2.49 | 11' 2" x 8' 2"       |
|                       |      |             |                      |
| Second floor          |      |             |                      |
| Bedroom 1             |      | 3.62 x 3.02 | 11' 11" x 9' 11"     |
|                       |      |             |                      |
| ovn                   | oven | ffzs        | fridge freezer space |
| h                     | hob  | cup'd       | cupboard             |
| ds dishwasher s       | pace | < ≻         | measuring points     |
| ws washing machine s  | pace |             |                      |

#### The Beech | X309 02 Sunnybower Meadows |

The floorplan has been produced for illustrative purposes only. Room sizes shown are between arrow points as indicated on plan. The dimensions have tolerances of + or -50mm and should not be used other than for general guidance. If specific dimensions are required, enquiries should be made to the sales consultant. The floor plans shown are not to scale. Measurements are based on the original drawings. Slight variations may occur during construction.