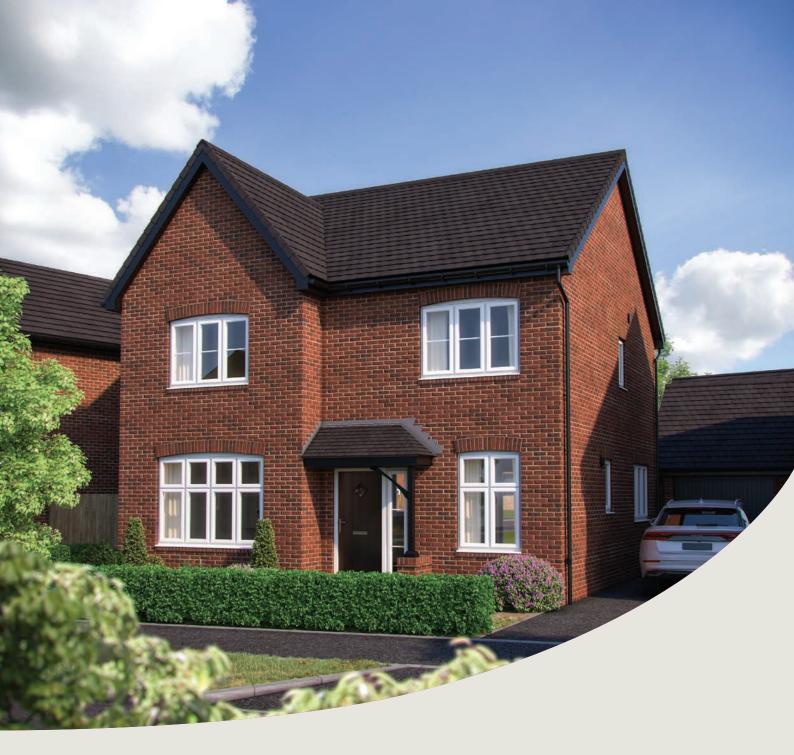

### The Alder

#### 4 bedroom home

| Ground floor      |             | metres   | feet / inches      |
|-------------------|-------------|----------|--------------------|
| Kitchen           | 3.52        | 2 x 3.24 | 11' 7" x 10' 8"    |
| Dining / family a | rea 5.20    | 5 x 3.24 | 17' 3" x 10' 8"    |
| Sitting room      | 4.28        | 3 x 3.39 | 14' 1" x 11' 1"    |
| First floor       |             |          |                    |
| Bedroom 1         | 3.88        | 3 x 3.38 | 12' 8" x 11' 1"    |
| Bedroom 2         | 4.3         | 4 x 3.03 | 14' 3" x 9' 11"    |
| Bedroom 3         | 3.79        | 9 x 3.03 | 12' 5" x 9' 11"    |
| Bedroom 4         | 3.3         | 5 x 3.13 | 11' 0" x 10' 3"    |
| ovn               | oven        | cyl      | hot water cylinder |
| h                 | hob         | ldr      | larder             |
| ds dishw          | asher space | cup'd    | cupboard           |
| ws washing ma     | chine space | < ≻      | measuring points   |
| ffzr fri          | dge freezer |          |                    |