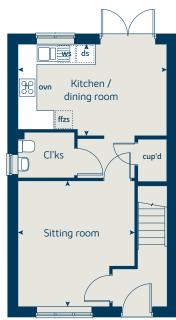

### The Beech

### The Beech

3 bedroom home

| Ground floor          |      | metres      | feet / inches        |
|-----------------------|------|-------------|----------------------|
| Kitchen / dining room | 1    | 4.74 x 2.91 | 15' 7" x 9' 7"       |
| Sitting room          |      | 4.00 x 3.72 | 13' 1" x 12' 2"      |
|                       |      |             |                      |
| First floor           |      |             |                      |
| Bedroom 2             |      | 4.74 x 3.46 | 15' 7" x 11' 4"      |
| Bedroom 3             |      | 3.39 x 2.49 | 11' 2" x 8' 2"       |
|                       |      |             |                      |
| Second floor          |      |             |                      |
| Bedroom 1             |      | 3.62 x 3.02 | 11' 11" x 9' 11"     |
|                       |      |             |                      |
| ovn                   | oven | ffzs        | fridge freezer space |
| h                     | hob  | cup'd       | cupboard             |
| ds dishwasher s       | pace | < ≻         | measuring points     |
| ws washing machine s  | pace |             |                      |

#### The Beech | X309 02 Sunnybower Meadows |

The floorplan has been produced for illustrative purposes only. Room sizes shown are between arrow points as indicated on plan. The dimensions have tolerances of + or -50mm and should not be used other than for general guidance. If specific dimensions are required, enquiries should be made to the sales consultant. The floor plans shown are not to scale. Measurements are based on the original drawings. Slight variations may occur during construction.