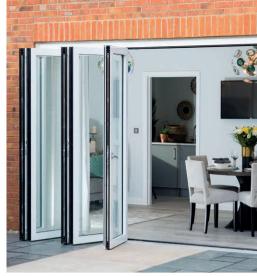

|                                                                                                                                  | 3 bedroom | The Ash | The Elm | 4 bedroom | The Juniper | The Chestnut | The Aspen | The Alder | 5 bedroom | The Birch |
|----------------------------------------------------------------------------------------------------------------------------------|-----------|---------|---------|-----------|-------------|--------------|-----------|-----------|-----------|-----------|
| Doors and Windows                                                                                                                |           |         |         |           |             |              |           |           |           |           |
| Front door with multi-point security locking system and security chain                                                           |           | •       | •       |           | •           | •            | •         | •         |           | •         |
| Chrome plated front door numerals                                                                                                |           | •       | •       |           | •           | •            | •         | •         |           | •         |
| PVCu double glazing to windows                                                                                                   |           | •       | •       |           | •           | •            | •         | •         |           | •         |
| Double glazed PVCu French doors                                                                                                  |           | •       | •       |           |             | •            |           |           |           |           |
| Powder coated aluminium double glazed bi-fold doors                                                                              |           |         |         |           | •           | •            | •         | •         |           | •         |
| Internal Cottage style pre-primed doors with Brass Satin finish handles                                                          |           | •       | •       |           | •           | •            | •         | •         |           | •         |
| Paving from front of property to rear and paved area to rear French bi-fold doors – please refer to drawings for exact positions |           | •       | •       |           | •           | •            | •         | •         |           | •         |
| General                                                                                                                          |           |         |         |           |             |              |           |           |           |           |
| PV solar panels**                                                                                                                |           | •       | •       |           | •           | •            | •         | •         |           | •         |
| White painted walls and smooth white ceilings                                                                                    |           | •       | •       |           | •           | •            | •         | •         |           | •         |
| Combined usb/double sockets in kitchen and bedroom 1                                                                             |           | •       | •       |           | •           | •            | •         | •         |           | •         |
| Multi-media point in living room                                                                                                 |           | •       | •       |           | •           | •            |           | •         |           | •         |
| TV point to bedroom 1 and family room (where applicable)                                                                         |           | •       | •       |           | •           | •            |           | •         |           | •         |
| Master telephone socket to lounge, under-stairs cardboard or study (where applicable)                                            |           | •       | •       |           | •           | •            |           | •         |           | •         |
| Gas central heating with wall mounted combi-boiler, programme selector and room thermostat(s)                                    |           | •       | •       |           | •           | •            |           |           |           |           |
| Gas central heating with wall mounted boiler and separate hot water cylinder, programme selector and room thermostat(s)          |           |         |         |           |             |              |           | •         |           | •         |
| Thermostatic valves to all radiators (with the exception of rooms with separate thermostat control)                              |           | •       | •       |           | •           | •            | •         | •         |           | •         |
| Fitted external tap                                                                                                              |           | •       | •       |           | •           | •            |           | •         |           | •         |
| External light fitted to front porch and wiring for external light to rear door                                                  |           | •       | •       |           | •           | •            | •         | •         |           | •         |
| Mains wired smoke detectors with battery back-up                                                                                 |           | •       | •       |           | •           | •            | •         | •         |           | •         |
| Battery powered Carbon Monoxide detector (wall mounted) supplied next to the boiler                                              |           | •       | •       |           | •           | •            | •         | •         |           | •         |
| Power and lighting to 'on plot' garage (where applicable)                                                                        |           | •       | •       |           | •           | •            | •         | •         |           | •         |
| Enclosed fenced rear garden, and garden gate (where applicable).                                                                 |           | •       | •       |           | •           | •            | •         | •         |           | •         |
| Landscaped front gardens                                                                                                         |           | •       | •       |           | •           | •            | •         | •         |           | •         |
| NHBC Buildmark cover                                                                                                             |           | •       | •       |           | •           | •            | •         | •         |           | •         |
| First two years' customer service support from Bovis Homes                                                                       |           | •       | •       |           | •           | •            | •         | •         |           | •         |
|                                                                                                                                  |           |         |         |           |             |              |           |           |           |           |