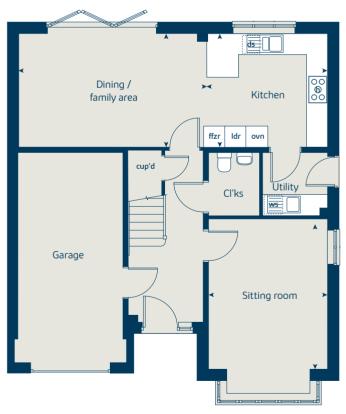

# The Elm 3 bedroom home

| Ground floor          | metres      | feet / inches    |
|-----------------------|-------------|------------------|
| Kitchen / dining area | 4.77 x 2.91 | 15' 8" x 9' 7"   |
| Sitting room          | 5.10 x 3.64 | 16' 9" x 11' 11" |
|                       |             |                  |

### The Elm | Brimington |

This floorplan has been produced for illustrative purposes only. Room sizes shown are between arrow points as indicated on plan. The dimensions have tolerances of + or -50mm and should not be used other than for general guidance. If specific dimensions are required, enquiries should be made to the sales consultant.

| ovn | oven                  | ffzs  | fridge freezer space |
|-----|-----------------------|-------|----------------------|
| h   | hob                   | w     | wardrobe             |
| ds  | dishwasher space      | cup'd | cupboard             |
| ws  | washing machine space | < ≻   | measuring points     |