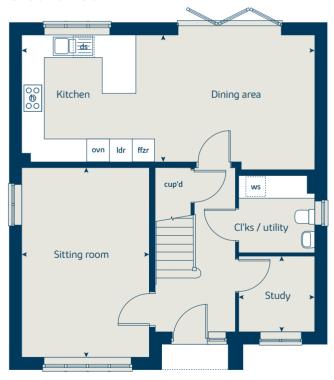

# The Elm 3 bedroom home

| Ground floor          | metres      | feet / inches    |
|-----------------------|-------------|------------------|
| Kitchen / dining area | 4.77 x 2.91 | 15' 8" x 9' 7"   |
| Sitting room          | 5.10 x 3.64 | 16' 9" x 11' 11" |
|                       |             |                  |

### The Elm | Brimington |

This floorplan has been produced for illustrative purposes only. Room sizes shown are between arrow points as indicated on plan. The dimensions have tolerances of + or -50mm and should not be used other than for general guidance. If specific dimensions are required, enquiries should be made to the sales consultant.