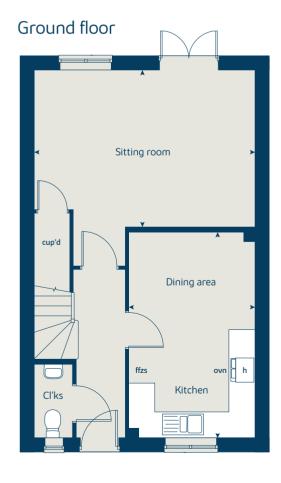

# The Elm 3 bedroom home

| Ground floor          | metres      | feet / inches    |
|-----------------------|-------------|------------------|
| Kitchen / dining area | 4.77 x 2.91 | 15' 8" x 9' 7"   |
| Sitting room          | 5.10 x 3.64 | 16' 9" x 11' 11" |
|                       |             |                  |

### The Elm | Brimington |

This floorplan has been produced for illustrative purposes only. Room sizes shown are between arrow points as indicated on plan. The dimensions have tolerances of + or -50mm and should not be used other than for general guidance. If specific dimensions are required, enquiries should be made to the sales consultant.