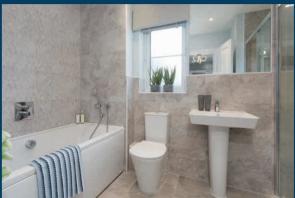

### Brimington

Use this guide to see what features are included in your new home. Your sales consultant will be happy to discuss the **Select** range of extras available.

|                                                                                                                                                        | 3 bedroom | The Ash | The Elm | 4 bedroom | The Juniper | The Chestnut | The Aspen | The Alder | 5 bedroom | The Birch |
|--------------------------------------------------------------------------------------------------------------------------------------------------------|-----------|---------|---------|-----------|-------------|--------------|-----------|-----------|-----------|-----------|
| Kitchen                                                                                                                                                |           |         |         |           |             |              |           |           |           |           |
| Choice of standard fitted kitchen (doors & worktops)                                                                                                   |           | •       | •       |           | •           | •            | •         | •         |           |           |
| Choice of premium fitted kitchen (doors & worktops)                                                                                                    |           |         |         |           |             |              |           |           |           | •         |
| Stainless steel sink and drainer (single and a half bowl) with chrome mixer tap                                                                        |           | •       | •       |           | •           | •            | •         | -         |           | •         |
| Stainless steel sink and drainer (single bowl) with chrome mixer tap in utility                                                                        |           | •       |         |           |             |              |           | •         |           | •         |
| Indesit hob (60cm) with built-in single underoven, with stainless steel splashback and curved glass chimney hood                                       |           | •       | •       |           |             |              |           |           |           |           |
| Hotpoint hob (75 cm) with built-in double high level oven, with glass splashback and curved glass chimney hood                                         |           |         |         |           | •           | •            | •         | •         |           |           |
| Bosch (75cm) hob with built-in double high level oven, with glass splashback and stainless steel pyramid chimney hood                                  |           |         |         |           |             |              |           |           |           | •         |
| Pendant light fitting                                                                                                                                  |           |         | •       |           | •           |              | •         |           |           | •         |
| LED under unit-flexible strip lighting                                                                                                                 |           |         |         |           |             |              |           |           |           | •         |
| Fridge / freezer space                                                                                                                                 |           | •       | •       |           |             |              |           |           |           |           |
| Indesit Integrated 50 / 50 fridge freezer                                                                                                              |           |         |         |           | •           | •            | •         | •         |           | •         |
| Space for integrated dishwasher with plumbing and electrics                                                                                            |           | •       | •       |           | •           | •            | •         | •         |           |           |
| Indesit Integrated dishwasher                                                                                                                          |           |         |         |           |             |              |           |           |           | •         |
| Space for washing machine with plumbing and electrics in kitchen                                                                                       |           |         | •       |           | •           | •            |           |           |           |           |
| Space for washing machine with plumbing and electrics in utility                                                                                       |           | •       |         |           |             |              | •         | •         |           | •         |
| Bathrooms and en suite(s)                                                                                                                              |           |         |         |           |             |              |           |           |           |           |
| Ideal Standard contemporary white Concept Air sanitaryware                                                                                             |           | -       | •       |           | •           | •            | •         | •         |           | •         |
| Ideal Standard close coupled WC to cloakroom                                                                                                           |           | •       | •       |           | •           | •            | •         | •         |           | •         |
| Handheld hair wash attachment                                                                                                                          |           | •       | •       |           | •           | •            | •         | •         |           | •         |
| Ideal Standard low profile shower tray with glass enclosure to bedroom 1 en suite                                                                      |           | •       | •       |           | •           | •            | •         | •         |           | •         |
| Second shower ensuite to selected bedrooms                                                                                                             |           |         |         |           |             |              |           | •         |           | •         |
| Choice of standard Porcelanosa wall tiling (splashback, 600mm over bath, and full-height to shower cubicle)*                                           |           | •       | •       |           | -           | •            | •         | -         |           |           |
| Choice of standard Porcelanosa wall tiling (half-height to walls with fitted sanitary ware, half-height over bath, and full-height to shower cubicle)* |           |         |         |           |             |              |           |           |           | •         |
| Chrome bezel LED bulkhead to bathroom and en suite(s)                                                                                                  |           | •       | •       |           | •           | •            | •         | -         |           | •         |
| Chrome towel warmer in bathroom and en suite(s)                                                                                                        |           |         |         |           | •           | •            | •         | •         |           |           |
| Water waste heat recovery system**                                                                                                                     |           |         |         |           |             |              |           |           |           | •         |