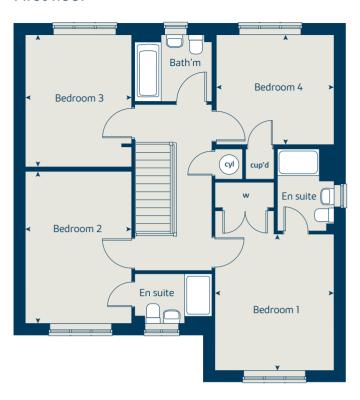

### First floor

| Bedroom 1 | 4.83 x 2.86 | 15' 10" x 9' 4" |
|-----------|-------------|-----------------|
| Bedroom 2 | 2.86 x 2.37 | 9' 4" x 7' 9"   |
| Bedroom 3 | 3.65 x 2.15 | 12' 0" x 7' 1"  |

### The Elm | Brimington |

This floorplan has been produced for illustrative purposes only. Room sizes shown are between arrow points as indicated on plan. The dimensions have tolerances of + or -50mm and should not be used other than for general guidance. If specific dimensions are required, enquiries should be made to the sales consultant.

| ovn | oven                  | ffzs  | fridge freezer space |
|-----|-----------------------|-------|----------------------|
| h   | hob                   | w     | wardrobe             |
| ds  | dishwasher space      | cup'd | cupboard             |
| ws  | washing machine space | < ≻   | measuring points     |