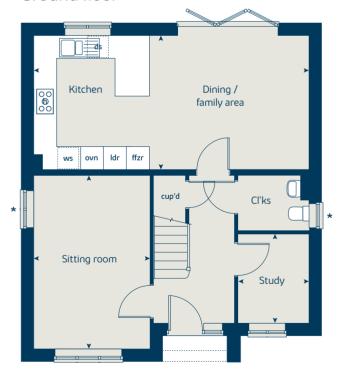

## The Juniper

4 bedroom home

| Ground floor                   | metres      | feet / inches   |
|--------------------------------|-------------|-----------------|
| Kitchen / dining / family area | 7.21 x 3.51 | 23' 7" x 11' 6" |
| Sitting room                   | 4.55 x 3.04 | 14' 7" x 10' 0" |
| Study                          | 2.34 x 1.85 | 7' 8" x 6' 0"   |

#### The Juniper | X412 01 LBRIM |

This floorplan has been produced for illustrative purposes only. Room sizes shown are between arrow points as indicated on plan. The dimensions have tolerances of + or -50mm and should not be used other than for general guidance. If specific dimensions are required, enquiries should be made to the sales consultant.

\* Windows apply to selected plots only. Please see sales consultant for further details.

| fridge freezer   | ffzr  | oven                  | ovn |
|------------------|-------|-----------------------|-----|
| wardrobe         | w     | hob                   | h   |
| cupboard         | cup'd | dishwasher space      | ds  |
| measuring points | < ≻   | washing machine space | WS  |
|                  |       | larder                | ldr |