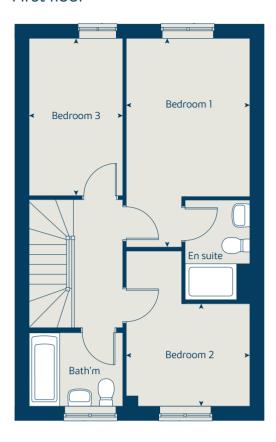

### First floor

| Bedroom 1 | 4.83 x 2.86 | 15' 10" x 9' 4" |
|-----------|-------------|-----------------|
| Bedroom 2 | 2.86 x 2.37 | 9' 4" x 7' 9"   |
| Bedroom 3 | 3.65 x 2.15 | 12' 0" x 7' 1"  |

### The Elm | Brimington |

This floorplan has been produced for illustrative purposes only. Room sizes shown are between arrow points as indicated on plan. The dimensions have tolerances of + or -50mm and should not be used other than for general guidance. If specific dimensions are required, enquiries should be made to the sales consultant.