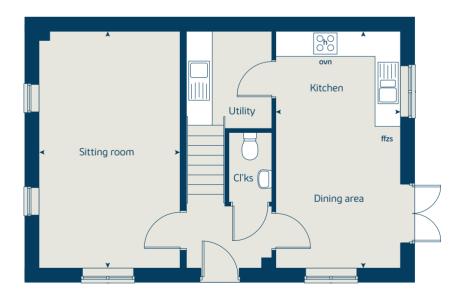

# The Elm 3 bedroom home

| Ground floor          | metres      | feet / inches    |
|-----------------------|-------------|------------------|
| Kitchen / dining area | 4.77 x 2.91 | 15' 8" x 9' 7"   |
| Sitting room          | 5.10 x 3.64 | 16' 9" x 11' 11" |
|                       |             |                  |

### The Elm | Brimington |

This floorplan has been produced for illustrative purposes only. Room sizes shown are between arrow points as indicated on plan. The dimensions have tolerances of + or -50mm and should not be used other than for general guidance. If specific dimensions are required, enquiries should be made to the sales consultant.