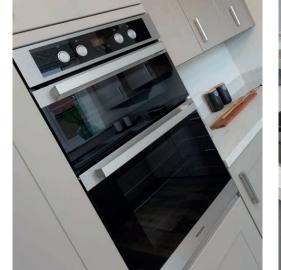

### Brimington

Use this guide to see what features are included in your new home. Your sales consultant will be happy to discuss the **Select** range of extras available.

|                                                                                                                                                        | 3 bedroom | The Ash | The Elm | 4 bedroom | The Juniper | The Chestnut | The Aspen | The Alder | 5 bedroom | The Birch |
|--------------------------------------------------------------------------------------------------------------------------------------------------------|-----------|---------|---------|-----------|-------------|--------------|-----------|-----------|-----------|-----------|
| Kitchen                                                                                                                                                |           |         |         |           |             |              |           |           |           |           |
| Choice of standard fitted kitchen (doors & worktops)                                                                                                   |           | •       | •       |           | •           | •            | •         | •         |           |           |
| Choice of premium fitted kitchen (doors & worktops)                                                                                                    |           |         |         |           |             |              |           |           |           | •         |
| Stainless steel sink and drainer (single and a half bowl) with chrome mixer tap                                                                        |           | •       | •       |           | •           | •            | •         | -         |           | •         |
| Stainless steel sink and drainer (single bowl) with chrome mixer tap in utility                                                                        |           | •       |         |           |             |              |           | •         |           | •         |
| Indesit hob (60cm) with built-in single underoven, with stainless steel splashback and curved glass chimney hood                                       |           | •       | •       |           |             |              |           |           |           |           |
| Hotpoint hob (75 cm) with built-in double high level oven, with glass splashback and curved glass chimney hood                                         |           |         |         |           | •           | •            | •         | •         |           |           |
| Bosch (75cm) hob with built-in double high level oven, with glass splashback and stainless steel pyramid chimney hood                                  |           |         |         |           |             |              |           |           |           | •         |
| Pendant light fitting                                                                                                                                  |           |         | •       |           | •           |              | •         |           |           | •         |
| LED under unit-flexible strip lighting                                                                                                                 |           |         |         |           |             |              |           |           |           | •         |
| Fridge / freezer space                                                                                                                                 |           | •       | •       |           |             |              |           |           |           |           |
| Indesit Integrated 50 / 50 fridge freezer                                                                                                              |           |         |         |           | •           | •            | •         | •         |           | •         |
| Space for integrated dishwasher with plumbing and electrics                                                                                            |           | •       | •       |           | •           | •            | •         | •         |           |           |
| Indesit Integrated dishwasher                                                                                                                          |           |         |         |           |             |              |           |           |           | •         |
| Space for washing machine with plumbing and electrics in kitchen                                                                                       |           |         | •       |           | •           | •            |           |           |           |           |
| Space for washing machine with plumbing and electrics in utility                                                                                       |           | •       |         |           |             |              | •         | •         |           | •         |
| Bathrooms and en suite(s)                                                                                                                              |           |         |         |           |             |              |           |           |           |           |
| Ideal Standard contemporary white Concept Air sanitaryware                                                                                             |           | -       | •       |           | •           | •            | •         | •         |           | •         |
| Ideal Standard close coupled WC to cloakroom                                                                                                           |           | •       | •       |           | •           | •            | •         | •         |           | •         |
| Handheld hair wash attachment                                                                                                                          |           | •       | •       |           | •           | •            | •         | •         |           | •         |
| Ideal Standard low profile shower tray with glass enclosure to bedroom 1 en suite                                                                      |           | •       | •       |           | •           | •            | •         | •         |           | •         |
| Second shower ensuite to selected bedrooms                                                                                                             |           |         |         |           |             |              |           | •         |           | •         |
| Choice of standard Porcelanosa wall tiling (splashback, 600mm over bath, and full-height to shower cubicle)*                                           |           | •       | •       |           | -           | •            | •         | -         |           |           |
| Choice of standard Porcelanosa wall tiling (half-height to walls with fitted sanitary ware, half-height over bath, and full-height to shower cubicle)* |           |         |         |           |             |              |           |           |           | •         |
| Chrome bezel LED bulkhead to bathroom and en suite(s)                                                                                                  |           | •       | •       |           | •           | •            | •         | -         |           | •         |
| Chrome towel warmer in bathroom and en suite(s)                                                                                                        |           |         |         |           | •           | •            | •         | •         |           |           |
| Water waste heat recovery system**                                                                                                                     |           |         |         |           |             |              |           |           |           | •         |