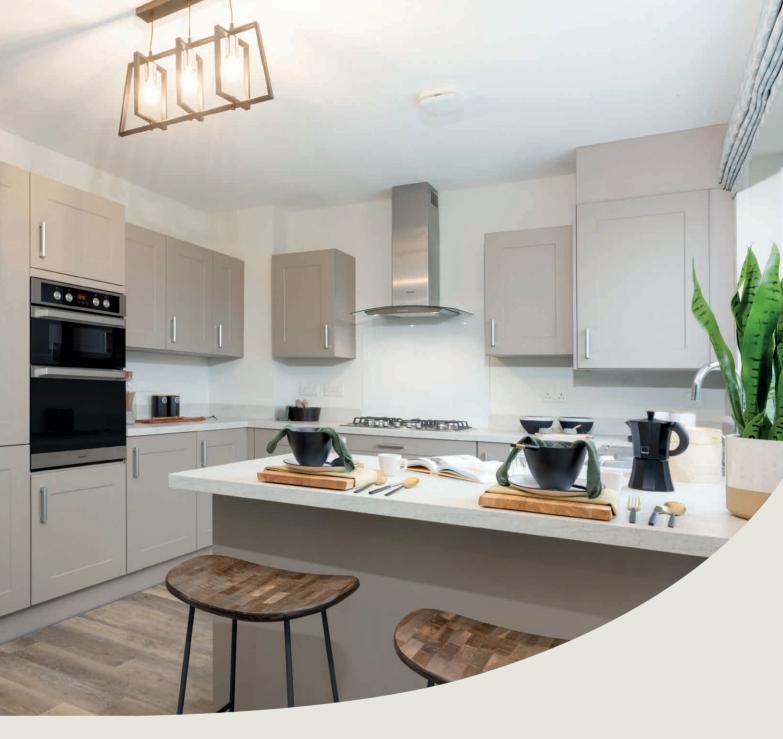

### Brimington

Use this guide to see what features are included in your new home. Your sales consultant will be happy to discuss the **Select** range of extras available.

|                                                                                                                                                        | 3 bedroom | The Ash | The Elm | 4 bedroom | The Juniper | The Chestnut | The Aspen | The Alder | 5 bedroom | The Birch |
|--------------------------------------------------------------------------------------------------------------------------------------------------------|-----------|---------|---------|-----------|-------------|--------------|-----------|-----------|-----------|-----------|
| Kitchen                                                                                                                                                |           |         |         |           |             |              |           |           |           |           |
| Choice of standard fitted kitchen (doors & worktops)                                                                                                   |           | •       | •       |           | •           | •            | •         | •         |           |           |
| Choice of premium fitted kitchen (doors & worktops)                                                                                                    |           |         |         |           |             |              |           |           |           | •         |
| Stainless steel sink and drainer (single and a half bowl) with chrome mixer tap                                                                        |           | •       | •       |           | •           | •            | •         | -         |           | •         |
| Stainless steel sink and drainer (single bowl) with chrome mixer tap in utility                                                                        |           | •       |         |           |             |              |           | •         |           | •         |
| Indesit hob (60cm) with built-in single underoven, with stainless steel splashback and curved glass chimney hood                                       |           | •       | •       |           |             |              |           |           |           |           |
| Hotpoint hob (75 cm) with built-in double high level oven, with glass splashback and curved glass chimney hood                                         |           |         |         |           | •           | •            | •         | •         |           |           |
| Bosch (75cm) hob with built-in double high level oven, with glass splashback and stainless steel pyramid chimney hood                                  |           |         |         |           |             |              |           |           |           | •         |
| Pendant light fitting                                                                                                                                  |           |         | •       |           | •           |              | •         |           |           | •         |
| LED under unit-flexible strip lighting                                                                                                                 |           |         |         |           |             |              |           |           |           | •         |
| Fridge / freezer space                                                                                                                                 |           | •       | •       |           |             |              |           |           |           |           |
| Indesit Integrated 50 / 50 fridge freezer                                                                                                              |           |         |         |           | •           | •            | •         | •         |           | •         |
| Space for integrated dishwasher with plumbing and electrics                                                                                            |           | •       | •       |           | •           | •            | •         | •         |           |           |
| Indesit Integrated dishwasher                                                                                                                          |           |         |         |           |             |              |           |           |           | •         |
| Space for washing machine with plumbing and electrics in kitchen                                                                                       |           |         | •       |           | •           | •            |           |           |           |           |
| Space for washing machine with plumbing and electrics in utility                                                                                       |           | •       |         |           |             |              | •         | •         |           | •         |
| Bathrooms and en suite(s)                                                                                                                              |           |         |         |           |             |              |           |           |           |           |
| Ideal Standard contemporary white Concept Air sanitaryware                                                                                             |           | -       | •       |           | •           | •            | •         | •         |           | •         |
| Ideal Standard close coupled WC to cloakroom                                                                                                           |           | •       | •       |           | •           | •            | •         | •         |           | •         |
| Handheld hair wash attachment                                                                                                                          |           | •       | •       |           | •           | •            | •         | •         |           | •         |
| Ideal Standard low profile shower tray with glass enclosure to bedroom 1 en suite                                                                      |           | •       | •       |           | •           | •            | •         | •         |           | •         |
| Second shower ensuite to selected bedrooms                                                                                                             |           |         |         |           |             |              |           | •         |           | •         |
| Choice of standard Porcelanosa wall tiling (splashback, 600mm over bath, and full-height to shower cubicle)*                                           |           | •       | •       |           | -           | •            | •         | -         |           |           |
| Choice of standard Porcelanosa wall tiling (half-height to walls with fitted sanitary ware, half-height over bath, and full-height to shower cubicle)* |           |         |         |           |             |              |           |           |           | •         |
| Chrome bezel LED bulkhead to bathroom and en suite(s)                                                                                                  |           | •       | •       |           | •           | •            | •         | -         |           | •         |
| Chrome towel warmer in bathroom and en suite(s)                                                                                                        |           |         |         |           | •           | •            | •         | •         |           |           |
| Water waste heat recovery system**                                                                                                                     |           |         |         |           |             |              |           |           |           | •         |

### So much choice...

Part of the excitement of buying a new home is the thrill of being the first person to live in the property and having a brand new contemporary kitchen and modern bathroom. Our premium brand partners ensure that all of our fixtures and fittings comply with the latest Government building regulations and only branded appliances are installed in your new home.