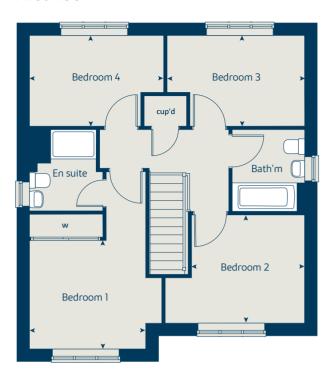

#### First floor

| Bedroom 1 | 2.86 x 3.05 | 9' 4" x 10' 0" |
|-----------|-------------|----------------|
| Bedroom 2 | 2.97 x 2.84 | 9' 8" x 9' 3"  |
| Bedroom 3 | 3.51 x 2.38 | 11' 6" x 7' 9" |
| Bedroom 4 | 3.60 x 2.38 | 11' 9" x 7' 9" |

#### The Juniper | X412 01 LBRIM |

This floorplan has been produced for illustrative purposes only. Room sizes shown are between arrow points as indicated on plan. The dimensions have tolerances of + or -50mm and should not be used other than for general guidance. If specific dimensions are required, enquiries should be made to the sales consultant.