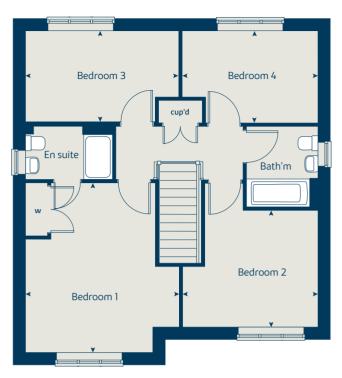

### First floor

| Bedroom 1 | 4.83 x 2.86 | 15' 10" x 9' 4" |
|-----------|-------------|-----------------|
| Bedroom 2 | 2.86 x 2.37 | 9' 4" x 7' 9"   |
| Bedroom 3 | 3.65 x 2.15 | 12' 0" x 7' 1"  |

### The Elm | Brimington |

This floorplan has been produced for illustrative purposes only. Room sizes shown are between arrow points as indicated on plan. The dimensions have tolerances of + or -50mm and should not be used other than for general guidance. If specific dimensions are required, enquiries should be made to the sales consultant.