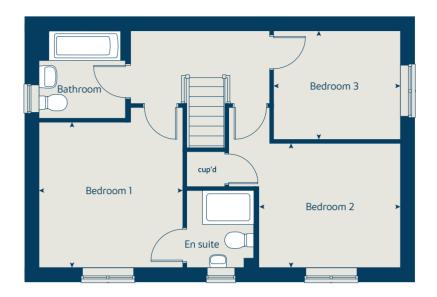

### First floor

| Bedroom 1 | 4.83 x 2.86 | 15' 10" x 9' 4" |
|-----------|-------------|-----------------|
| Bedroom 2 | 2.86 x 2.37 | 9' 4" x 7' 9"   |
| Bedroom 3 | 3.65 x 2.15 | 12' 0" x 7' 1"  |

### The Elm | Brimington |

This floorplan has been produced for illustrative purposes only. Room sizes shown are between arrow points as indicated on plan. The dimensions have tolerances of + or -50mm and should not be used other than for general guidance. If specific dimensions are required, enquiries should be made to the sales consultant.