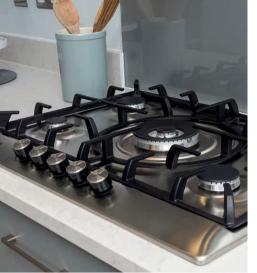

### Brimington

Use this guide to see what features are included in your new home. Your sales consultant will be happy to discuss the **Select** range of extras available.

|                                                                                                                                                        | 3 bedroom | The Ash | The Elm | 4 bedroom | The Juniper | The Chestnut | The Aspen | The Alder | 5 bedroom | The Birch |
|--------------------------------------------------------------------------------------------------------------------------------------------------------|-----------|---------|---------|-----------|-------------|--------------|-----------|-----------|-----------|-----------|
| Kitchen                                                                                                                                                |           |         |         |           |             |              |           |           |           |           |
| Choice of standard fitted kitchen (doors & worktops)                                                                                                   |           | •       | •       |           | •           | •            | •         | •         |           |           |
| Choice of premium fitted kitchen (doors & worktops)                                                                                                    |           |         |         |           |             |              |           |           |           | •         |
| Stainless steel sink and drainer (single and a half bowl) with chrome mixer tap                                                                        |           | •       | •       |           | •           | •            | •         | -         |           | •         |
| Stainless steel sink and drainer (single bowl) with chrome mixer tap in utility                                                                        |           | •       |         |           |             |              |           | •         |           | •         |
| Indesit hob (60cm) with built-in single underoven, with stainless steel splashback and curved glass chimney hood                                       |           | •       | •       |           |             |              |           |           |           |           |
| Hotpoint hob (75 cm) with built-in double high level oven, with glass splashback and curved glass chimney hood                                         |           |         |         |           | •           | •            | •         | •         |           |           |
| Bosch (75cm) hob with built-in double high level oven, with glass splashback and stainless steel pyramid chimney hood                                  |           |         |         |           |             |              |           |           |           | •         |
| Pendant light fitting                                                                                                                                  |           |         | •       |           | •           |              | •         |           |           | •         |
| LED under unit-flexible strip lighting                                                                                                                 |           |         |         |           |             |              |           |           |           | •         |
| Fridge / freezer space                                                                                                                                 |           | •       | •       |           |             |              |           |           |           |           |
| Indesit Integrated 50 / 50 fridge freezer                                                                                                              |           |         |         |           | •           | •            | •         | •         |           | •         |
| Space for integrated dishwasher with plumbing and electrics                                                                                            |           | •       | •       |           | •           | •            | •         | •         |           |           |
| Indesit Integrated dishwasher                                                                                                                          |           |         |         |           |             |              |           |           |           | •         |
| Space for washing machine with plumbing and electrics in kitchen                                                                                       |           |         | •       |           | •           | •            |           |           |           |           |
| Space for washing machine with plumbing and electrics in utility                                                                                       |           | •       |         |           |             |              | •         | •         |           | •         |
| Bathrooms and en suite(s)                                                                                                                              |           |         |         |           |             |              |           |           |           |           |
| Ideal Standard contemporary white Concept Air sanitaryware                                                                                             |           | -       | •       |           | •           | •            | •         | •         |           | •         |
| Ideal Standard close coupled WC to cloakroom                                                                                                           |           | •       | •       |           | •           | •            | •         | •         |           | •         |
| Handheld hair wash attachment                                                                                                                          |           | •       | •       |           | •           | •            | •         | •         |           | •         |
| Ideal Standard low profile shower tray with glass enclosure to bedroom 1 en suite                                                                      |           | •       | •       |           | •           | •            | •         | •         |           | •         |
| Second shower ensuite to selected bedrooms                                                                                                             |           |         |         |           |             |              |           | •         |           | •         |
| Choice of standard Porcelanosa wall tiling (splashback, 600mm over bath, and full-height to shower cubicle)*                                           |           | •       | •       |           | -           | •            | •         | -         |           |           |
| Choice of standard Porcelanosa wall tiling (half-height to walls with fitted sanitary ware, half-height over bath, and full-height to shower cubicle)* |           |         |         |           |             |              |           |           |           | •         |
| Chrome bezel LED bulkhead to bathroom and en suite(s)                                                                                                  |           | •       | •       |           | •           | •            | •         | -         |           | •         |
| Chrome towel warmer in bathroom and en suite(s)                                                                                                        |           |         |         |           | •           | •            | •         | •         |           |           |
| Water waste heat recovery system**                                                                                                                     |           |         |         |           |             |              |           |           |           | •         |