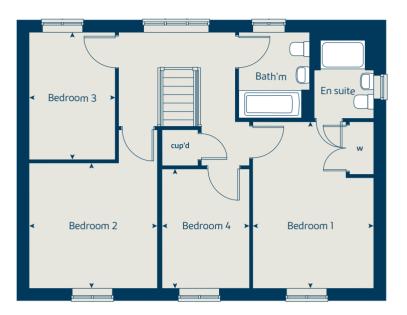

#### First floor

| Bedroom 1 | 2.86 x 3.05 | 9' 4" x 10' 0" |
|-----------|-------------|----------------|
| Bedroom 2 | 2.97 x 2.84 | 9' 8" x 9' 3"  |
| Bedroom 3 | 3.51 x 2.38 | 11' 6" x 7' 9" |
| Bedroom 4 | 3.60 x 2.38 | 11' 9" x 7' 9" |