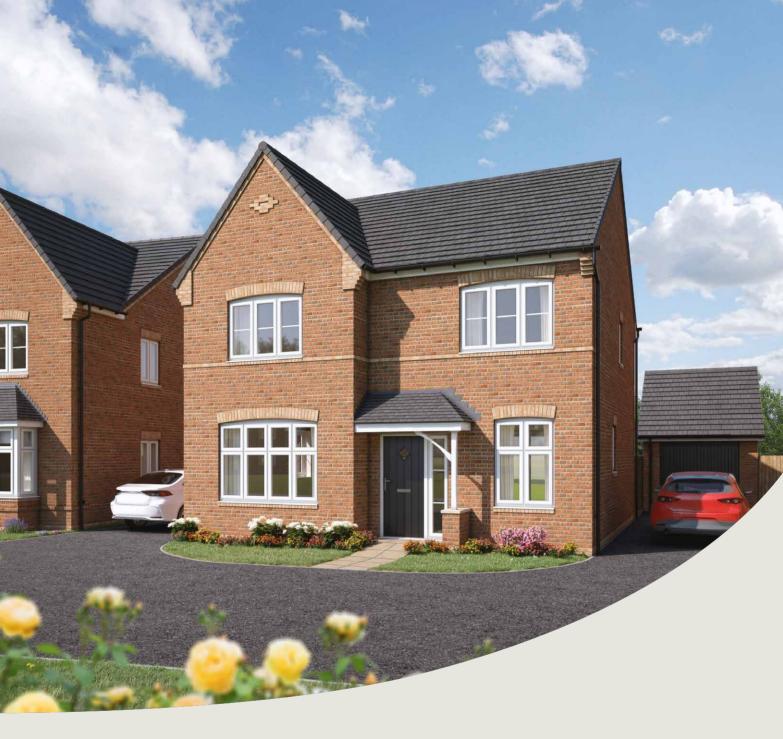

### The Elm

# The Elm 3 bedroom home

| Ground floor          | metres      | feet / inches    |
|-----------------------|-------------|------------------|
| Kitchen / dining area | 4.77 x 2.91 | 15' 8" x 9' 7"   |
| Sitting room          | 5.10 x 3.64 | 16' 9" x 11' 11" |
|                       |             |                  |

### First floor

| Bedroom 1 | 4.83 x 2.86 | 15' 10" x 9' 4" |
|-----------|-------------|-----------------|
| Bedroom 2 | 2.86 x 2.37 | 9' 4" x 7' 9"   |
| Bedroom 3 | 3.65 x 2.15 | 12' 0" x 7' 1"  |

### The Elm | Brimington |

This floorplan has been produced for illustrative purposes only. Room sizes shown are between arrow points as indicated on plan. The dimensions have tolerances of + or -50mm and should not be used other than for general guidance. If specific dimensions are required, enquiries should be made to the sales consultant.