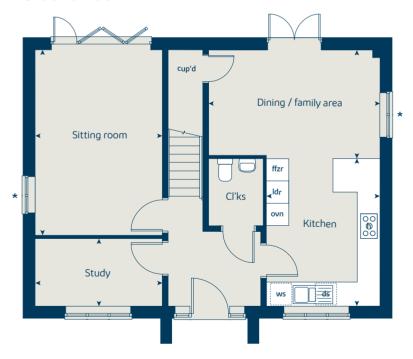

## The Juniper

4 bedroom home

| Ground floor                   | metres      | feet / inches   |
|--------------------------------|-------------|-----------------|
| Kitchen / dining / family area | 7.21 x 3.51 | 23' 7" x 11' 6" |
| Sitting room                   | 4.55 x 3.04 | 14' 7" x 10' 0" |
| Study                          | 2.34 x 1.85 | 7' 8" x 6' 0"   |