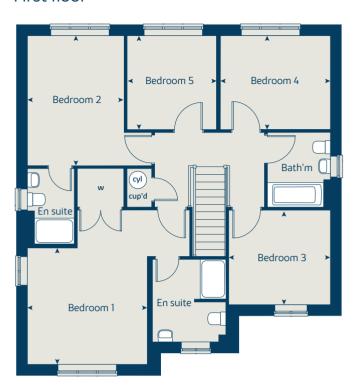

# The Birch

5 bedroom home

| Ground floor         | metres      | feet / inches     |
|----------------------|-------------|-------------------|
| Kitchen              | 4.55 x 3.34 | 14' 11" x 10' 11" |
| Family / dining area | 5.79 x 3.52 | 19' 0" x 11' 7"   |
| Sitting room         | 4.30 x 3.61 | 14' 1" x 11' 10"  |
| Study / dining room  | 3.41 x 3.00 | 11' 2" x 9' 10"   |

#### First floor

| Bedroom 1 | 3.62 x 3.51 | 11' 10" x 11' 6" |
|-----------|-------------|------------------|
| Bedroom 2 | 3.92 x 2.90 | 12' 9" x 9' 6"   |
| Bedroom 3 | 3.06 x 2.75 | 10' 0" x 9' 0"   |
| Bedroom 4 | 3.32 x 2.83 | 10' 11" x 9' 3"  |
| Bedroom 5 | 2.83 x 2.70 | 9' 3" x 8' 10"   |

### The Birch | X518 (IF) 01 LBRIM |

This floorplan has been produced for illustrative purposes only. Room sizes shown are between arrow points as indicated on plan. The dimensions have tolerances of + or -50mm and should not be used other than for general guidance. If specific dimensions are required, enquiries should be made to the sales consultant.

| larder             | ldr   | oven                  | ovn  |
|--------------------|-------|-----------------------|------|
| hot water cylinder | cyl   | hob                   | h    |
| wardrobe           | w     | dishwasher            | dw   |
| cupboard           | cup'd | washing machine space | WS   |
| measuring points   | < ≻   | fridge freezer        | ffzr |
|                    |       |                       |      |