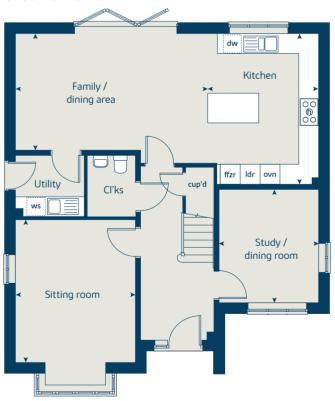

### The Birch

# The Birch

5 bedroom home

| Ground floor         | metres      | feet / inches     |
|----------------------|-------------|-------------------|
| Kitchen              | 4.55 x 3.34 | 14' 11" x 10' 11" |
| Family / dining area | 5.79 x 3.52 | 19' 0" x 11' 7"   |
| Sitting room         | 4.30 x 3.61 | 14' 1" x 11' 10"  |
| Study / dining room  | 3.41 x 3.00 | 11' 2" x 9' 10"   |

#### First floor

| Bedroom 1 | 3.62 x 3.51 | 11' 10" x 11' 6" |
|-----------|-------------|------------------|
| Bedroom 2 | 3.92 x 2.90 | 12' 9" x 9' 6"   |
| Bedroom 3 | 3.06 x 2.75 | 10' 0" x 9' 0"   |
| Bedroom 4 | 3.32 x 2.83 | 10' 11" x 9' 3"  |
| Bedroom 5 | 2.83 x 2.70 | 9' 3" x 8' 10"   |

### The Birch | X518 (IF) 01 LBRIM |

This floorplan has been produced for illustrative purposes only. Room sizes shown are between arrow points as indicated on plan. The dimensions have tolerances of + or -50mm and should not be used other than for general guidance. If specific dimensions are required, enquiries should be made to the sales consultant.

| larder             | ldr   | oven                  | ovn  |
|--------------------|-------|-----------------------|------|
| hot water cylinder | cyl   | hob                   | h    |
| wardrobe           | w     | dishwasher            | dw   |
| cupboard           | cup'd | washing machine space | WS   |
| measuring points   | < ≻   | fridge freezer        | ffzr |
|                    |       |                       |      |