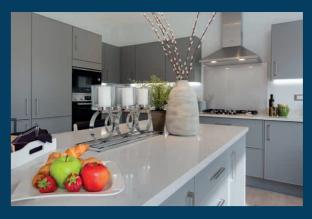

### Brimington

Use this guide to see what features are included in your new home. Your sales consultant will be happy to discuss the **Select** range of extras available.

|                                                                                                                                                        | 3 bedroom | The Ash | The Elm | 4 bedroom | The Juniper | The Chestnut | The Aspen | The Alder | 5 bedroom | The Birch |
|--------------------------------------------------------------------------------------------------------------------------------------------------------|-----------|---------|---------|-----------|-------------|--------------|-----------|-----------|-----------|-----------|
| Kitchen                                                                                                                                                |           |         |         |           |             |              |           |           |           |           |
| Choice of standard fitted kitchen (doors & worktops)                                                                                                   |           | •       | •       |           | •           | •            | •         | •         |           |           |
| Choice of premium fitted kitchen (doors & worktops)                                                                                                    |           |         |         |           |             |              |           |           |           | •         |
| Stainless steel sink and drainer (single and a half bowl) with chrome mixer tap                                                                        |           | •       | •       |           | •           | •            | •         | -         |           | •         |
| Stainless steel sink and drainer (single bowl) with chrome mixer tap in utility                                                                        |           | •       |         |           |             |              |           | •         |           | •         |
| Indesit hob (60cm) with built-in single underoven, with stainless steel splashback and curved glass chimney hood                                       |           | •       | •       |           |             |              |           |           |           |           |
| Hotpoint hob (75 cm) with built-in double high level oven, with glass splashback and curved glass chimney hood                                         |           |         |         |           | •           | •            | •         | •         |           |           |
| Bosch (75cm) hob with built-in double high level oven, with glass splashback and stainless steel pyramid chimney hood                                  |           |         |         |           |             |              |           |           |           | •         |
| Pendant light fitting                                                                                                                                  |           |         | •       |           | •           |              | •         |           |           | •         |
| LED under unit-flexible strip lighting                                                                                                                 |           |         |         |           |             |              |           |           |           | •         |
| Fridge / freezer space                                                                                                                                 |           | •       | •       |           |             |              |           |           |           |           |
| Indesit Integrated 50 / 50 fridge freezer                                                                                                              |           |         |         |           | •           | •            | •         | •         |           | •         |
| Space for integrated dishwasher with plumbing and electrics                                                                                            |           | •       | •       |           | •           | •            | •         | •         |           |           |
| Indesit Integrated dishwasher                                                                                                                          |           |         |         |           |             |              |           |           |           | •         |
| Space for washing machine with plumbing and electrics in kitchen                                                                                       |           |         | •       |           | •           | •            |           |           |           |           |
| Space for washing machine with plumbing and electrics in utility                                                                                       |           | •       |         |           |             |              | •         | •         |           | •         |
| Bathrooms and en suite(s)                                                                                                                              |           |         |         |           |             |              |           |           |           |           |
| Ideal Standard contemporary white Concept Air sanitaryware                                                                                             |           | -       | •       |           | •           | •            | •         | •         |           | •         |
| Ideal Standard close coupled WC to cloakroom                                                                                                           |           | •       | •       |           | •           | •            | •         | •         |           | •         |
| Handheld hair wash attachment                                                                                                                          |           | •       | •       |           | •           | •            | •         | •         |           | •         |
| Ideal Standard low profile shower tray with glass enclosure to bedroom 1 en suite                                                                      |           | •       | •       |           | •           | •            | •         | •         |           | •         |
| Second shower ensuite to selected bedrooms                                                                                                             |           |         |         |           |             |              |           | •         |           | •         |
| Choice of standard Porcelanosa wall tiling (splashback, 600mm over bath, and full-height to shower cubicle)*                                           |           | •       | •       |           | -           | •            | •         | -         |           |           |
| Choice of standard Porcelanosa wall tiling (half-height to walls with fitted sanitary ware, half-height over bath, and full-height to shower cubicle)* |           |         |         |           |             |              |           |           |           | •         |
| Chrome bezel LED bulkhead to bathroom and en suite(s)                                                                                                  |           | •       | •       |           | •           | •            | •         | -         |           | •         |
| Chrome towel warmer in bathroom and en suite(s)                                                                                                        |           |         |         |           | •           | •            | •         | •         |           |           |
| Water waste heat recovery system**                                                                                                                     |           |         |         |           |             |              |           |           |           | •         |

### So much choice...

Part of the excitement of buying a new home is the thrill of being the first person to live in the property and having a brand new contemporary kitchen and modern bathroom. Our premium brand partners ensure that all of our fixtures and fittings comply with the latest Government building regulations and only branded appliances are installed in your new home.

Once you know what specification comes included, you'll have a choice from our specially selected tiles for your kitchen and bathrooms, as well as kitchen worktops and cupboard doors. You can then use the Bovis Homes Select brochure to add the finishing touches to your home to make it extra special for you!