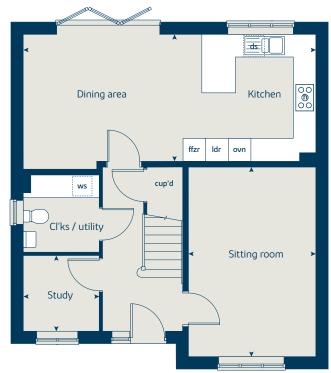

### The Chestnut

# The Chestnut

4 bedroom home

| Ground floor        |          | metres      | feet / inches    |
|---------------------|----------|-------------|------------------|
| Kitchen             | 3        | 3.97 x 3.04 | 13' 0" x 9' 11"  |
| Dining / family are | a 4      | .59 x 2.85  | 15' 0" x 9' 4"   |
| Sitting room        | 4        | .96 x 3.49  | 16' 3" x 11' 6"  |
| Study               | 3        | 3.40 x 1.80 | 11' 1" x 5' 11"  |
| First floor         |          |             |                  |
| Bedroom 1           | 4        | 4.46 x 3.23 | 14' 8" x 10' 7"  |
| Bedroom 2           | 3        | .43 x 3.36  | 11' 3" × 11' 0"  |
| Bedroom 3           |          | 3.41 x 2.29 | 11' 2" × 7' 6"   |
| Bedroom 4           | :        | 3.19 x 2.33 | 10' 6" x 7' 8"   |
| ovn                 | oven     | ffzr        | fridge freezer   |
| h                   | hob      | ldr         | larder           |
| ds dishwash         | er space | cup'd       | cupboard         |
| ws washing machin   | ne snace | < ≻         | measuring points |

#### The Chestnut | X413 V2 V2A V3A V4 V4A MBUCK |

The floorplan has been produced for illustrative purposes only. Room sizes shown are between arrow points as indicated on plan. The dimensions have tolerances of + or -50mm and should not be used other than for general guidance. If specific dimensions are required, enquiries should be made to the sales consultant. The floor plans shown are not to scale. Measurements are based on the original drawings. Slight variations may occur during construction.