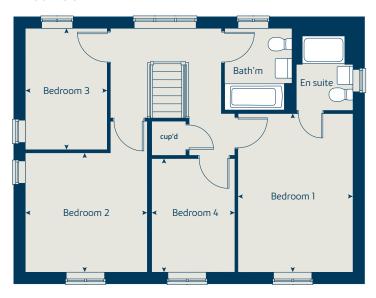

### The Chestnut

# The Chestnut

4 bedroom home

| Ground floor        |          | metres      | feet / inches    |
|---------------------|----------|-------------|------------------|
| Kitchen             | 3        | 3.97 x 3.04 | 13' 0" x 9' 11"  |
| Dining / family are | a 4      | .59 x 2.85  | 15' 0" x 9' 4"   |
| Sitting room        | 4        | .96 x 3.49  | 16' 3" x 11' 6"  |
| Study               | 3        | 3.40 x 1.80 | 11' 1" x 5' 11"  |
| First floor         |          |             |                  |
| Bedroom 1           | 4        | 4.46 x 3.23 | 14' 8" x 10' 7"  |
| Bedroom 2           | 3        | .43 x 3.36  | 11' 3" × 11' 0"  |
| Bedroom 3           |          | 3.41 x 2.29 | 11' 2" × 7' 6"   |
| Bedroom 4           | :        | 3.19 x 2.33 | 10' 6" x 7' 8"   |
| ovn                 | oven     | ffzr        | fridge freezer   |
| h                   | hob      | ldr         | larder           |
| ds dishwash         | er space | cup'd       | cupboard         |
| ws washing machin   | ne snace | < ≻         | measuring points |

#### The Chestnut | X413 V2 V2A V3A V4 V4A MBUCK |

The floorplan has been produced for illustrative purposes only. Room sizes shown are between arrow points as indicated on plan. The dimensions have tolerances of + or -50mm and should not be used other than for general guidance. If specific dimensions are required, enquiries should be made to the sales consultant. The floor plans shown are not to scale. Measurements are based on the original drawings. Slight variations may occur during construction.

The illustrations shown are computer generated impressions of how the property may look and are indicative only. External details or finishes may vary on individual plots and homes may be built in either detached or attached styles depending on the development layout. Exact specifications, window styles and whether a property is left or right handed may differ from plot to plot. Please speak to our sales consultant for specific plot details.

- Window applies to plots 82, 91 and 121 only.
   Please see sales consultant for further details.
- \*\* Window applies to plots 34, 46 and 72 only. Please see sales consultant for further details.
- ① Alternative side elevation with bay window applies to plots 34, 46 and 72. Please see sales consultant for further details.
- ② Alternative window layout applies to plot 46 only Please see sales consultant for further details.

Produced by the Vistry Group Design Studio.

When you have finished with this leaflet please rec

When you have finished with this leaflet please recycle it. DS10435 / 10.24

#### First floor