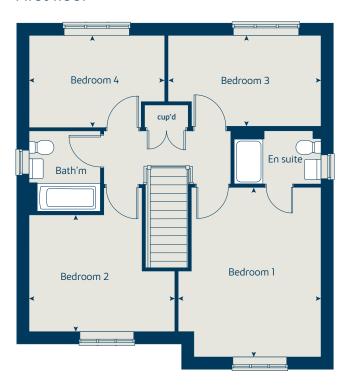

### The Chestnut

# The Chestnut

4 bedroom home

| Ground floor        |          | metres      | feet / inches    |
|---------------------|----------|-------------|------------------|
| Kitchen             | 3        | 3.97 x 3.04 | 13' 0" x 9' 11"  |
| Dining / family are | a 4      | .59 x 2.85  | 15' 0" x 9' 4"   |
| Sitting room        | 4        | .96 x 3.49  | 16' 3" x 11' 6"  |
| Study               | 3        | 3.40 x 1.80 | 11' 1" x 5' 11"  |
| First floor         |          |             |                  |
| Bedroom 1           | 4        | 4.46 x 3.23 | 14' 8" x 10' 7"  |
| Bedroom 2           | 3        | .43 x 3.36  | 11' 3" × 11' 0"  |
| Bedroom 3           |          | 3.41 x 2.29 | 11' 2" × 7' 6"   |
| Bedroom 4           | :        | 3.19 x 2.33 | 10' 6" x 7' 8"   |
| ovn                 | oven     | ffzr        | fridge freezer   |
| h                   | hob      | ldr         | larder           |
| ds dishwash         | er space | cup'd       | cupboard         |
| ws washing machin   | ne snace | < ≻         | measuring points |

#### The Chestnut | X413 V2 V2A V3A V4 V4A MBUCK |

The floorplan has been produced for illustrative purposes only. Room sizes shown are between arrow points as indicated on plan. The dimensions have tolerances of + or -50mm and should not be used other than for general guidance. If specific dimensions are required, enquiries should be made to the sales consultant. The floor plans shown are not to scale. Measurements are based on the original drawings. Slight variations may occur during construction.