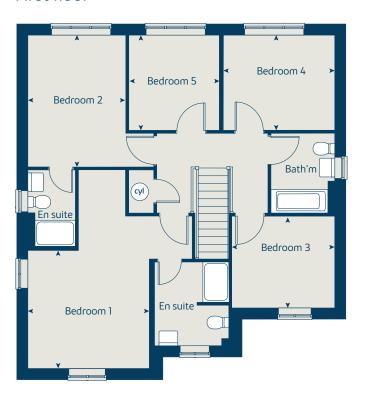

### The Birch

#### 5 bedroom home

| Ground floor             | metres      | feet / inches      |
|--------------------------|-------------|--------------------|
| Kitchen                  | 4.54 x 4.16 | 14' 11" x 13' 8"   |
| Family / dining area     | 4.96 x 3.52 | 16' 3" x 11' 7"    |
| Sitting room             | 4.30 x 3.61 | 14' 1" × 11' 10"   |
| Study / dining room      | 3.41 x 3.00 | 11' 2" x 9' 10"    |
|                          |             |                    |
| First floor              |             |                    |
| Bedroom 1                | 3.61 x 3.51 | 11' 10" x 11' 6"   |
| Bedroom 2                | 3.92 x 2.89 | 12' 10" x 9' 6"    |
| Bedroom 3                | 3.06 x 2.75 | 10' 1" x 9' 0"     |
| Bedroom 4                | 3.31 x 2.81 | 10' 10" x 9' 3"    |
| Bedroom 5                | 2.81 x 2.69 | 9' 3" x 8' 10"     |
| ovn oven                 | ı ldr       | larder             |
| h hob                    | cyl         | hot water cylinder |
| dw dishwasher            | cup'd       | cupboard           |
| ws washing machine space | < ▶         | measuring points   |
| ffzr fridge freezer      | -           |                    |

#### The Birch | X518 MBUCK |

Ground floor

The floorplan has been produced for illustrative purposes only. Room sizes shown are between arrow points as indicated on plan. The dimensions have tolerances of + or -50mm and should not be used other than for general guidance. If specific dimensions are required, enquiries should be made to the sales consultant. The floor plans shown are not to scale. Measurements are based on the original drawings. Slight variations may occur during construction.