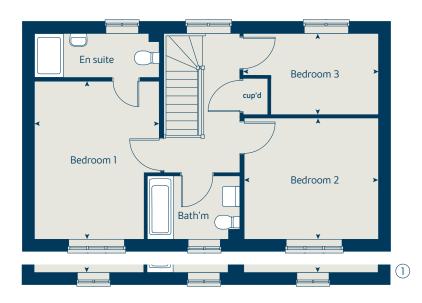

# The Cypress II

## The Cypress II

3 bedroom home

| Ground floor Kitchen / dining area Sitting room | 5.52 | netres<br>1 x 3.12<br>x 3.40 | feet / inches<br>18' 1" × 10' 2"<br>14' 5" × 11' 1" |  |  |  |  |
|-------------------------------------------------|------|------------------------------|-----------------------------------------------------|--|--|--|--|
| First floor                                     |      |                              |                                                     |  |  |  |  |
| Bedroom 1                                       | 4.09 | x 3.27                       | 13' 5" x 10' 9"                                     |  |  |  |  |
| Bedroom 2                                       | 3.70 | x 3.26                       | 12' 2" x 10' 8"                                     |  |  |  |  |
| Bedroom 3                                       | 3.57 | x 2.15                       | 11' 9" x 7' 1"                                      |  |  |  |  |
| ovo                                             | oven | ffzs                         | fridge freezer space                                |  |  |  |  |
| h                                               | hob  | cup'd                        | cupboard                                            |  |  |  |  |
| ds dishwasher s                                 | pace | < ≻                          | measuring points                                    |  |  |  |  |
| ws washing machine s                            | pace |                              |                                                     |  |  |  |  |

#### First floor