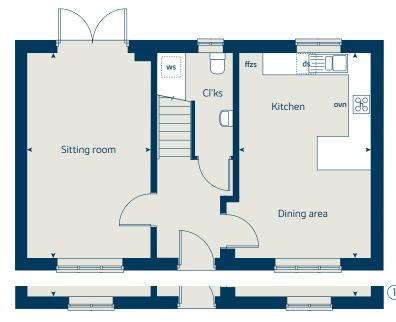

# The Cypress II

## The Cypress II

3 bedroom home

| Ground floor Kitchen / dining area Sitting room | 5.52 | netres<br>1 x 3.12<br>x 3.40 | feet / inches<br>18' 1" × 10' 2"<br>14' 5" × 11' 1" |  |  |  |  |
|-------------------------------------------------|------|------------------------------|-----------------------------------------------------|--|--|--|--|
| First floor                                     |      |                              |                                                     |  |  |  |  |
| Bedroom 1                                       | 4.09 | x 3.27                       | 13' 5" x 10' 9"                                     |  |  |  |  |
| Bedroom 2                                       | 3.70 | x 3.26                       | 12' 2" x 10' 8"                                     |  |  |  |  |
| Bedroom 3                                       | 3.57 | x 2.15                       | 11' 9" x 7' 1"                                      |  |  |  |  |
| ovo                                             | oven | ffzs                         | fridge freezer space                                |  |  |  |  |
| h                                               | hob  | cup'd                        | cupboard                                            |  |  |  |  |
| ds dishwasher s                                 | pace | < ≻                          | measuring points                                    |  |  |  |  |
| ws washing machine s                            | pace |                              |                                                     |  |  |  |  |

#### The Cypress II | X308 V2 MBUCK |

The floorplan has been produced for illustrative purposes only. Room sizes shown are between arrow points as indicated on plan. The dimensions have tolerances of + or -50mm and should not be used other than for general guidance. If specific dimensions are required, enquiries should be made to the sales consultant. The floor plans shown are not to scale. Measurements are based on the original drawings. Slight variations may occur during construction.