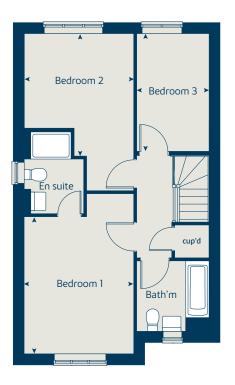

## The Cypress II

3 bedroom home

| Ground floor Kitchen / dining area Sitting room | 5.52 | netres<br>1 x 3.12<br>x 3.40 | feet / inches<br>18' 1" × 10' 2"<br>14' 5" × 11' 1" |  |  |  |  |
|-------------------------------------------------|------|------------------------------|-----------------------------------------------------|--|--|--|--|
| First floor                                     |      |                              |                                                     |  |  |  |  |
| Bedroom 1                                       | 4.09 | x 3.27                       | 13' 5" x 10' 9"                                     |  |  |  |  |
| Bedroom 2                                       | 3.70 | x 3.26                       | 12' 2" x 10' 8"                                     |  |  |  |  |
| Bedroom 3                                       | 3.57 | x 2.15                       | 11' 9" x 7' 1"                                      |  |  |  |  |
| ovo                                             | oven | ffzs                         | fridge freezer space                                |  |  |  |  |
| h                                               | hob  | cup'd                        | cupboard                                            |  |  |  |  |
| ds dishwasher s                                 | pace | < ≻                          | measuring points                                    |  |  |  |  |
| ws washing machine s                            | pace |                              |                                                     |  |  |  |  |

#### The Cypress II | X308 V2 MBUCK |

The floorplan has been produced for illustrative purposes only. Room sizes shown are between arrow points as indicated on plan. The dimensions have tolerances of + or -50mm and should not be used other than for general guidance. If specific dimensions are required, enquiries should be made to the sales consultant. The floor plans shown are not to scale. Measurements are based on the original drawings. Slight variations may occur during construction.