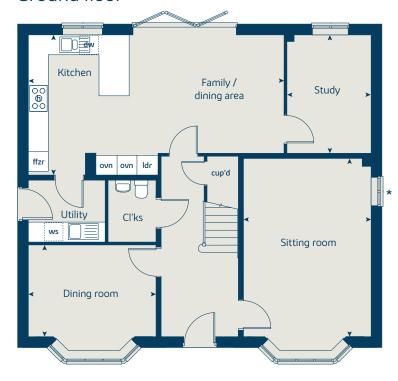

### The Lime

#### 5 bedroom home

| Grou    | nd floor                  | metres      | feet / inches      |
|---------|---------------------------|-------------|--------------------|
| Kitche  | en / family / dining area | 7.69 x 4.24 | 25' 3" x 13' 11"   |
| Sitting | g room                    | 5.39 x 3.86 | 17' 8" x 12' 8"    |
| Dining  | g room                    | 3.86 x 2.76 | 12' 8" x 9' 1"     |
| Study   |                           | 3.58 x 2.54 | 11' 9" x 8' 4"     |
|         |                           |             |                    |
| First   | floor                     |             |                    |
| Bedro   | oom 1                     | 5.48 x 4.04 | 18' 0" x 13' 3"    |
| Bedro   | oom 2                     | 4.05 x 3.52 | 13' 4" x 11' 7"    |
| Bedro   | oom 3                     | 3.26 x 3.23 | 10' 7" x 10' 7"    |
| Bedro   | oom 4                     | 3.54 x 2.25 | 11' 8" x 7' 5"     |
| Bedro   | oom 5                     | 2.86 x 2.64 | 9' 5" x 8' 8"      |
| ovn     | oven                      | ldr         | larde              |
| h       | hob                       | ffzr        | fridge freeze      |
| dw      | dishwasher                | cyl         | hot water cylinder |
| WS      | washing machine space     | cup'd       | cupboard           |
| ffzr    | fridge freezer            | < ≻         | measuring points   |

#### The Lime | X520 MBUCK |

The floorplan has been produced for illustrative purposes only. Room sizes shown are between arrow points as indicated on plan. The dimensions have tolerances of + or -Somm and should not be used other than for general guidance. If specific dimensions are required, enquiries should be made to the sales consultant. The floor plans shown are not to scale. Measurements are based on the original drawings. Slight variations may occur during construction.