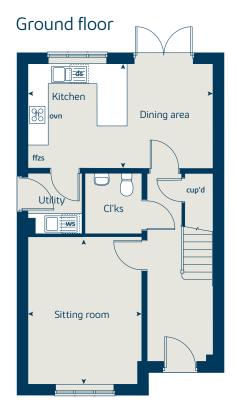

# The Cypress II

## The Cypress II

3 bedroom home

| Ground floor Kitchen / dining area Sitting room | 5.52 | netres<br>1 x 3.12<br>x 3.40 | feet / inches<br>18' 1" × 10' 2"<br>14' 5" × 11' 1" |  |  |  |  |
|-------------------------------------------------|------|------------------------------|-----------------------------------------------------|--|--|--|--|
| First floor                                     |      |                              |                                                     |  |  |  |  |
| Bedroom 1                                       | 4.09 | x 3.27                       | 13' 5" x 10' 9"                                     |  |  |  |  |
| Bedroom 2                                       | 3.70 | x 3.26                       | 12' 2" x 10' 8"                                     |  |  |  |  |
| Bedroom 3                                       | 3.57 | x 2.15                       | 11' 9" x 7' 1"                                      |  |  |  |  |
| ovo                                             | oven | ffzs                         | fridge freezer space                                |  |  |  |  |
| h                                               | hob  | cup'd                        | cupboard                                            |  |  |  |  |
| ds dishwasher s                                 | pace | < ≻                          | measuring points                                    |  |  |  |  |
| ws washing machine s                            | pace |                              |                                                     |  |  |  |  |

#### The Cypress II | X308 V2 MBUCK |

The floorplan has been produced for illustrative purposes only. Room sizes shown are between arrow points as indicated on plan. The dimensions have tolerances of + or -50mm and should not be used other than for general guidance. If specific dimensions are required, enquiries should be made to the sales consultant. The floor plans shown are not to scale. Measurements are based on the original drawings. Slight variations may occur during construction.