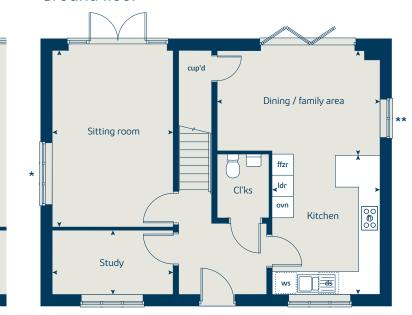

### The Chestnut

# The Chestnut

4 bedroom home

| Ground floor        |          | metres      | feet / inches    |
|---------------------|----------|-------------|------------------|
| Kitchen             | 3        | 3.97 x 3.04 | 13' 0" x 9' 11"  |
| Dining / family are | a 4      | .59 x 2.85  | 15' 0" x 9' 4"   |
| Sitting room        | 4        | .96 x 3.49  | 16' 3" x 11' 6"  |
| Study               | 3        | 3.40 x 1.80 | 11' 1" x 5' 11"  |
| First floor         |          |             |                  |
| Bedroom 1           | 4        | 4.46 x 3.23 | 14' 8" x 10' 7"  |
| Bedroom 2           | 3        | .43 x 3.36  | 11' 3" × 11' 0"  |
| Bedroom 3           |          | 3.41 x 2.29 | 11' 2" × 7' 6"   |
| Bedroom 4           | :        | 3.19 x 2.33 | 10' 6" x 7' 8"   |
| ovn                 | oven     | ffzr        | fridge freezer   |
| h                   | hob      | ldr         | larder           |
| ds dishwash         | er space | cup'd       | cupboard         |
| ws washing machin   | ne snace | < ≻         | measuring points |

#### The Chestnut | X413 V2 V2A V3A V4 V4A MBUCK |

The floorplan has been produced for illustrative purposes only. Room sizes shown are between arrow points as indicated on plan. The dimensions have tolerances of + or -50mm and should not be used other than for general guidance. If specific dimensions are required, enquiries should be made to the sales consultant. The floor plans shown are not to scale. Measurements are based on the original drawings. Slight variations may occur during construction.

The illustrations shown are computer generated impressions of how the property may look and are indicative only. External details or finishes may vary on individual plots and homes may be built in either detached or attached styles depending on the development layout. Exact specifications, window styles and whether a property is left or right handed may differ from plot to plot. Please speak to our sales consultant for specific plot details.

- Window applies to plots 82, 91 and 121 only.
   Please see sales consultant for further details.
- \*\* Window applies to plots 34, 46 and 72 only. Please see sales consultant for further details.
- ① Alternative side elevation with bay window applies to plots 34, 46 and 72. Please see sales consultant for further details.
- ② Alternative window layout applies to plot 46 only Please see sales consultant for further details.

Produced by the Vistry Group Design Studio.

When you have finished with this leaflet please rec

When you have finished with this leaflet please recycle it. DS10435 / 10.24

#### First floor