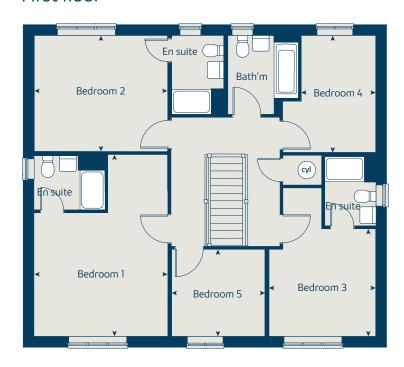

### The Birch

#### 5 bedroom home

| Ground floor             | metres      | feet / inches      |
|--------------------------|-------------|--------------------|
| Kitchen                  | 4.54 x 4.16 | 14' 11" x 13' 8"   |
| Family / dining area     | 4.96 x 3.52 | 16' 3" x 11' 7"    |
| Sitting room             | 4.30 x 3.61 | 14' 1" × 11' 10"   |
| Study / dining room      | 3.41 x 3.00 | 11' 2" x 9' 10"    |
|                          |             |                    |
| First floor              |             |                    |
| Bedroom 1                | 3.61 x 3.51 | 11' 10" x 11' 6"   |
| Bedroom 2                | 3.92 x 2.89 | 12' 10" x 9' 6"    |
| Bedroom 3                | 3.06 x 2.75 | 10' 1" x 9' 0"     |
| Bedroom 4                | 3.31 x 2.81 | 10' 10" x 9' 3"    |
| Bedroom 5                | 2.81 x 2.69 | 9' 3" x 8' 10"     |
| ovn oven                 | ı ldr       | larder             |
| h hob                    | cyl         | hot water cylinder |
| dw dishwasher            | cup'd       | cupboard           |
| ws washing machine space | < ▶         | measuring points   |
| ffzr fridge freezer      | -           |                    |

#### The Birch | X518 MBUCK |

Ground floor

The floorplan has been produced for illustrative purposes only. Room sizes shown are between arrow points as indicated on plan. The dimensions have tolerances of + or -50mm and should not be used other than for general guidance. If specific dimensions are required, enquiries should be made to the sales consultant. The floor plans shown are not to scale. Measurements are based on the original drawings. Slight variations may occur during construction.