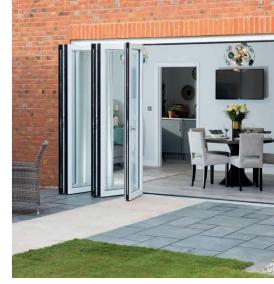

Chrome towel warmer in bathroom and en suite(s)

|                                                                                                                         | 3 bedroom | The Cypress | The Cypress II | The Spruce | The Spruce II | 4 bedroom | The Chestnut | The Chestnut II | The Aspen | The Maple | The Mulberry | 5 bedroom | The Birch | The Yew | The Lime |
|-------------------------------------------------------------------------------------------------------------------------|-----------|-------------|----------------|------------|---------------|-----------|--------------|-----------------|-----------|-----------|--------------|-----------|-----------|---------|----------|
| Doors and Windows                                                                                                       |           |             |                |            |               |           |              |                 |           |           |              |           |           |         |          |
| Front door with multi-point security locking system and security chain                                                  |           | •           | •              | •          | •             |           | •            | •               | •         | •         | •            |           | •         | •       | •        |
| PVCu double glazing to windows                                                                                          |           | •           | •              | •          | •             |           | •            | •               | •         | •         | •            |           | •         | •       | •        |
| Double glazed PVCu French doors                                                                                         |           | •           | •              | ٠          | •             |           | •            |                 |           |           |              |           |           | •       |          |
| Powder coated aluminium double glazed bi-fold doors                                                                     |           |             |                |            |               |           | •            | •               | •         | •         | •            |           | •         | •       | •        |
| Internal cottage style pre-primed doors with brass satin finish handles                                                 |           | •           | •              | •          | -             |           | •            | -               | •         | •         | •            |           | •         | •       | •        |
| Paving outside French / bi-fold doors (where applicable)                                                                |           | •           | •              | •          | •             |           | •            | •               | •         | •         | •            |           | •         | •       | •        |
| General                                                                                                                 |           |             |                |            |               |           |              |                 |           |           |              |           |           |         |          |
| PV solar panels                                                                                                         |           | •           | •              | •          | •             |           | •            | •               | •         |           | •            |           | •         | •       |          |
| White painted walls and smooth white ceilings                                                                           |           |             |                |            | •             |           |              | •               |           |           |              |           |           |         | •        |
| Combined usb / double sockets in kitchen and bedroom 1                                                                  |           | •           | •              |            | •             |           | •            | •               | •         | •         | •            |           | •         |         | •        |
| Multi-media plate in living room                                                                                        |           | •           | •              |            | •             |           | •            | •               | •         | •         | •            |           | •         | •       | •        |
| TV point to bedroom 1 and family room (where applicable)                                                                |           | •           | •              | •          | •             |           | •            | •               | •         | •         | •            |           | •         | •       | •        |
| Master telephone socket to sitting room and study (where applicable)                                                    |           | •           | •              | •          | •             |           | •            | •               | •         | •         | •            |           | •         | •       | •        |
| Gas central heating with wall mounted combi-boiler, programme selector and room thermostat(s)                           |           | •           | •              | •          | •             |           | •            | •               | •         |           |              |           |           |         |          |
| Gas central heating with wall mounted boiler and separate hot water cylinder, programme selector and room thermostat(s) |           |             |                |            |               |           |              |                 |           | •         | •            |           | •         | •       | •        |
| Thermostatic valves to all radiators (with the exception of rooms with separate thermostat control)                     |           | •           | •              | •          | •             |           | •            | •               | •         | •         | •            |           | •         | •       | •        |
| Fitted external tap                                                                                                     |           | •           | •              | •          | -             |           | •            | -               | •         | •         | •            |           | •         | •       | •        |
| External light fitted to front porch and wiring for external light to rear door                                         |           | •           | •              | •          | -             |           | •            | -               | •         | •         | •            |           | •         | •       | •        |
| Mains wired smoke detectors with battery back-up                                                                        |           | •           | •              | •          | •             | -         | •            | •               | •         | •         | •            |           | •         | •       | •        |
| Battery powered Carbon Monoxide detector (wall mounted) to be provided for each floor                                   |           | •           | •              | •          | •             |           | •            | •               | •         | •         | •            |           | •         | •       | •        |
| Power and lighting to 'on plot' garage (where applicable)                                                               |           | •           | •              | •          | •             |           | •            | •               | •         | •         | •            |           | •         | •       | •        |
| Enclosed fenced rear garden, and garden gate (where applicable)                                                         |           | •           | •              | •          | •             |           | •            | •               | •         | •         | •            |           | •         | •       | •        |
| Landscaped front gardens (where applicable)                                                                             |           | •           | •              | •          | •             |           | •            | •               | •         | •         | •            |           | •         | •       | •        |
| NHBC Buildmark cover                                                                                                    |           | •           | •              | •          | •             |           | •            | •               | •         | •         | •            |           | •         | •       | •        |
| First two years' customer service support from Bovis Homes                                                              |           | •           | •              | •          | •             |           | •            | •               | •         | •         | •            |           | •         | •       | •        |
|                                                                                                                         |           |             |                |            |               | L         |              |                 |           |           |              | L         |           |         |          |

The specification shown is correct at the time of production. Bovis Homes is continually reviewing and updating the specification on all house / apartment types and therefore reserves the right to change specification details. Photographs depict typical Bovis Homes interiors and may include optional upgrades. For full details regarding the current specification and finishes, please speak to our sales consultant.