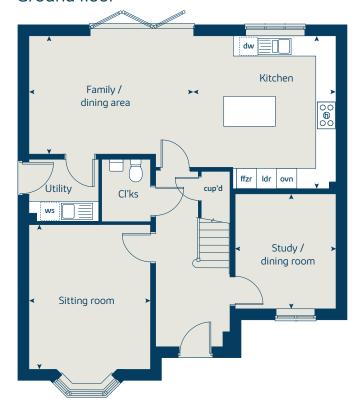

### The Birch

#### 5 bedroom home

| Ground floor             | metres      | feet / inches      |
|--------------------------|-------------|--------------------|
| Kitchen                  | 4.54 x 4.16 | 14' 11" x 13' 8"   |
| Family / dining area     | 4.96 x 3.52 | 16' 3" x 11' 7"    |
| Sitting room             | 4.30 x 3.61 | 14' 1" × 11' 10"   |
| Study / dining room      | 3.41 x 3.00 | 11' 2" x 9' 10"    |
|                          |             |                    |
| First floor              |             |                    |
| Bedroom 1                | 3.61 x 3.51 | 11' 10" x 11' 6"   |
| Bedroom 2                | 3.92 x 2.89 | 12' 10" x 9' 6"    |
| Bedroom 3                | 3.06 x 2.75 | 10' 1" x 9' 0"     |
| Bedroom 4                | 3.31 x 2.81 | 10' 10" x 9' 3"    |
| Bedroom 5                | 2.81 x 2.69 | 9' 3" x 8' 10"     |
| ovn oven                 | ı ldr       | larder             |
| h hob                    | cyl         | hot water cylinder |
| dw dishwasher            | cup'd       | cupboard           |
| ws washing machine space | < ▶         | measuring points   |
| ffzr fridge freezer      | -           |                    |

#### The Birch | X518 MBUCK |

Ground floor

The floorplan has been produced for illustrative purposes only. Room sizes shown are between arrow points as indicated on plan. The dimensions have tolerances of + or -50mm and should not be used other than for general guidance. If specific dimensions are required, enquiries should be made to the sales consultant. The floor plans shown are not to scale. Measurements are based on the original drawings. Slight variations may occur during construction.