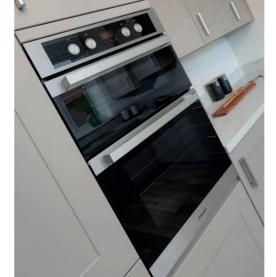

### Buckingham

Use this guide to see what features are included in your new home. Your sales consultant will be happy to discuss the **Select** range of extras available.

|                                                                                                                                                        | 3 bedroom | The Cypress | The Cypress II | The Spruce | The Spruce II | 4 bedroom | The Chestnut | The Chestnut II | The Aspen | The Maple | The Mulberry | 5 bedroom | The Birch | The Yew | The Lime |
|--------------------------------------------------------------------------------------------------------------------------------------------------------|-----------|-------------|----------------|------------|---------------|-----------|--------------|-----------------|-----------|-----------|--------------|-----------|-----------|---------|----------|
| Kitchen                                                                                                                                                |           |             |                |            |               |           |              |                 |           |           |              |           |           |         |          |
| Choice of Standard fitted kitchen (doors & worktops)                                                                                                   |           | •           |                | •          |               |           | •            |                 |           |           |              |           |           |         |          |
| Choice of Premium fitted kitchen (doors & worktops)                                                                                                    |           |             |                |            |               |           |              |                 |           |           |              |           |           | •       |          |
| Stainless steel sink and drainer (single and a half bowl) with chrome mixer tap                                                                        |           | •           | •              | •          | •             |           | •            | •               |           | •         | •            |           | •         | •       | •        |
| Stainless steel sink and drainer (single bowl) with chrome mixer tap in utility                                                                        |           | •           | •              |            |               |           |              |                 |           |           |              |           |           | -       |          |
| Indesit hob (60cm) with built-in single underoven, with stainless steel splashback and curved glass chimney hood                                       |           | •           | •              | •          | •             |           |              |                 |           |           |              |           |           |         |          |
| Hotpoint hob (75 cm) with built-in double high level oven, with glass splashback and curved glass chimney hood                                         |           |             |                |            |               |           |              |                 |           |           |              |           |           |         |          |
| Bosch (75cm) hob with built-in double high level oven, with glass splashback and stainless steel pyramid chimney hood                                  |           |             |                |            |               |           |              |                 |           |           |              |           |           | •       |          |
| Bosch (75cm) hob with two built-in single ovens at high level, with glass splashback and stainless steel chimney hood                                  |           |             |                |            |               |           |              |                 |           |           |              |           |           |         |          |
| Pendant light fitting                                                                                                                                  |           | •           | •              | •          | •             |           | •            |                 |           |           | •            |           |           | -       |          |
| Pre-wired for under-unit lighting option                                                                                                               |           | •           | •              | •          | •             |           | •            |                 | •         | •         | •            |           |           |         |          |
| LED under-unit flexible strip lighting                                                                                                                 |           |             |                |            |               |           |              |                 |           |           |              |           |           | -       |          |
| Fridge / freezer space                                                                                                                                 |           | •           | •              | •          | •             |           |              |                 |           |           |              |           |           |         |          |
| Indesit Integrated 50 / 50 fridge freezer                                                                                                              |           |             |                |            |               |           |              |                 |           |           |              |           |           | -       | •        |
| Space for integrated dishwasher with plumbing and electrics                                                                                            |           | •           | •              | •          | •             |           | •            |                 |           |           |              |           |           |         |          |
| Indesit Integrated dishwasher                                                                                                                          |           |             |                |            |               |           |              |                 |           | •         |              |           |           | -       | •        |
| Space for washing machine with plumbing and electrics in kitchen                                                                                       |           |             |                |            |               |           | •            | •               |           |           |              |           |           |         |          |
| Space for washing machine with plumbing and electrics in utility / cloakroom                                                                           |           | •           | •              | •          | •             |           |              |                 | •         | •         | •            |           | •         | -       | •        |
| Bathrooms and en suite(s)                                                                                                                              |           |             |                |            |               |           |              |                 |           |           |              |           |           |         |          |
| Ideal Standard contemporary white sanitaryware                                                                                                         |           | •           | •              | •          | •             |           | •            | •               | •         | •         | •            |           | •         | •       | •        |
| Ideal Standard close coupled WC to cloakroom                                                                                                           |           | •           | •              | •          | •             |           | •            | •               | •         | •         | •            |           | •         | -       | •        |
| Handheld hair wash attachment                                                                                                                          |           | •           | •              | •          | •             |           | •            | •               | •         | •         | •            |           | •         | -       | •        |
| Ideal Standard low profile shower tray with glass enclosure to bedroom 1 en suite                                                                      |           | •           | •              | •          | •             |           | •            | •               | •         | •         | •            |           | •         | •       | •        |
| En suite to bedroom 2                                                                                                                                  |           |             |                |            |               |           |              |                 |           | •         |              |           | •         | •       | •        |
| En suite to bedroom 3                                                                                                                                  |           |             |                |            |               |           |              |                 |           |           |              |           |           |         | •        |
| Choice of standard Porcelanosa wall tiling (splashback, 450mm over bath, and full-height to shower cubicle)*                                           |           | •           | •              | •          | •             |           | •            | •               | •         | •         | •            |           |           |         |          |
| Choice of standard Porcelanosa wall tiling (half-height to walls with fitted sanitary ware, half-height over bath, and full-height to shower cubicle)* |           |             |                |            |               |           |              |                 |           |           |              |           | •         | •       | •        |
| Chrome bezel LED bulkhead to bathroom and en suite(s)                                                                                                  |           | •           | •              | •          | •             |           | •            | •               | •         | •         | •            |           | •         | •       | •        |

The specification shown is correct at the time of production. Bovis Homes is continually reviewing and updating the specification on all house / apartment types and therefore reserves the right to change specification details. Photographs depict typical Bovis Homes interiors and may include optional upgrades. For full details regarding the current specification and finishes, please speak to our sales consultant.