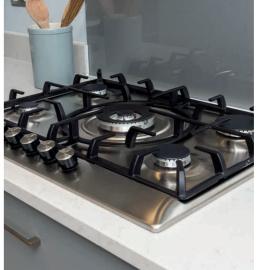

### Buckingham

Use this guide to see what features are included in your new home. Your sales consultant will be happy to discuss the **Select** range of extras available.

|                                                                                                                                                        | 3 bedroom | The Cypress | The Cypress II | The Spruce | The Spruce II | 4 bedroom | The Chestnut | The Chestnut II | The Aspen | The Maple | The Mulberry | 5 bedroom | The Birch | The Yew | The Lime |
|--------------------------------------------------------------------------------------------------------------------------------------------------------|-----------|-------------|----------------|------------|---------------|-----------|--------------|-----------------|-----------|-----------|--------------|-----------|-----------|---------|----------|
| Kitchen                                                                                                                                                |           |             |                |            |               |           |              |                 |           |           |              |           |           |         |          |
| Choice of Standard fitted kitchen (doors & worktops)                                                                                                   |           | •           |                | •          |               |           | •            |                 |           |           |              |           |           |         |          |
| Choice of Premium fitted kitchen (doors & worktops)                                                                                                    |           |             |                |            |               |           |              |                 |           |           |              |           |           | •       |          |
| Stainless steel sink and drainer (single and a half bowl) with chrome mixer tap                                                                        |           | •           | •              | •          | •             |           | •            | •               |           | •         | •            |           | •         | •       | •        |
| Stainless steel sink and drainer (single bowl) with chrome mixer tap in utility                                                                        |           | •           | •              |            |               |           |              |                 |           |           |              |           |           | -       |          |
| Indesit hob (60cm) with built-in single underoven, with stainless steel splashback and curved glass chimney hood                                       |           | •           | •              | •          | •             |           |              |                 |           |           |              |           |           |         |          |
| Hotpoint hob (75 cm) with built-in double high level oven, with glass splashback and curved glass chimney hood                                         |           |             |                |            |               |           |              |                 |           |           |              |           |           |         |          |
| Bosch (75cm) hob with built-in double high level oven, with glass splashback and stainless steel pyramid chimney hood                                  |           |             |                |            |               |           |              |                 |           |           |              |           |           | •       |          |
| Bosch (75cm) hob with two built-in single ovens at high level, with glass splashback and stainless steel chimney hood                                  |           |             |                |            |               |           |              |                 |           |           |              |           |           |         |          |
| Pendant light fitting                                                                                                                                  |           | •           | •              | •          | •             |           | •            |                 |           |           | •            |           |           | -       |          |
| Pre-wired for under-unit lighting option                                                                                                               |           | •           | •              | •          | •             |           | •            |                 | •         | •         | •            |           |           |         |          |
| LED under-unit flexible strip lighting                                                                                                                 |           |             |                |            |               |           |              |                 |           |           |              |           |           | -       |          |
| Fridge / freezer space                                                                                                                                 |           | •           | •              | •          | •             |           |              |                 |           |           |              |           |           |         |          |
| Indesit Integrated 50 / 50 fridge freezer                                                                                                              |           |             |                |            |               |           |              |                 |           |           |              |           |           | -       | •        |
| Space for integrated dishwasher with plumbing and electrics                                                                                            |           | •           | •              | •          | •             |           | •            |                 |           |           |              |           |           |         |          |
| Indesit Integrated dishwasher                                                                                                                          |           |             |                |            |               |           |              |                 |           | •         |              |           |           | -       | •        |
| Space for washing machine with plumbing and electrics in kitchen                                                                                       |           |             |                |            |               |           | •            | •               |           |           |              |           |           |         |          |
| Space for washing machine with plumbing and electrics in utility / cloakroom                                                                           |           | •           | •              | •          | •             |           |              |                 | •         | •         | •            |           | •         | -       | •        |
| Bathrooms and en suite(s)                                                                                                                              |           |             |                |            |               |           |              |                 |           |           |              |           |           |         |          |
| Ideal Standard contemporary white sanitaryware                                                                                                         |           | •           | •              | •          | •             |           | •            | •               | •         | •         | •            |           | •         | •       | •        |
| Ideal Standard close coupled WC to cloakroom                                                                                                           |           | •           | •              | •          | •             |           | •            | •               | •         | •         | •            |           | •         | -       | •        |
| Handheld hair wash attachment                                                                                                                          |           | •           | •              | •          | •             |           | •            | •               | •         | •         | •            |           | •         | -       | •        |
| Ideal Standard low profile shower tray with glass enclosure to bedroom 1 en suite                                                                      |           | •           | •              | •          | •             |           | •            | •               | •         | •         | •            |           | •         | •       | •        |
| En suite to bedroom 2                                                                                                                                  |           |             |                |            |               |           |              |                 |           | •         |              |           | •         | •       | •        |
| En suite to bedroom 3                                                                                                                                  |           |             |                |            |               |           |              |                 |           |           |              |           |           |         | •        |
| Choice of standard Porcelanosa wall tiling (splashback, 450mm over bath, and full-height to shower cubicle)*                                           |           | •           | •              | •          | •             |           | •            | •               | •         | •         | •            |           |           |         |          |
| Choice of standard Porcelanosa wall tiling (half-height to walls with fitted sanitary ware, half-height over bath, and full-height to shower cubicle)* |           |             |                |            |               |           |              |                 |           |           |              |           | •         | •       | •        |
| Chrome bezel LED bulkhead to bathroom and en suite(s)                                                                                                  |           | •           | •              | •          | •             |           | •            | •               | •         | •         | •            |           | •         | •       | •        |

The specification shown is correct at the time of production. Bovis Homes is continually reviewing and updating the specification on all house / apartment types and therefore reserves the right to change specification details. Photographs depict typical Bovis Homes interiors and may include optional upgrades. For full details regarding the current specification and finishes, please speak to our sales consultant.