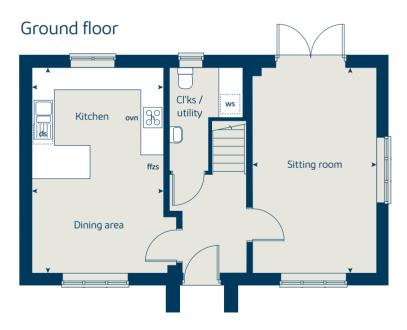

## The Magnolia 3 bedroom home

Bovis Homes

# The Magnolia 3 bedroom home

| Ground floor          | metres      | feet / inches   |
|-----------------------|-------------|-----------------|
| Kitchen / dining room | 4.74 x 3.35 | 15' 7" x 11' 0" |
| Sitting room          | 3.70 x 3.70 | 12' 2" x 12' 2" |
|                       |             |                 |

#### The Magnolia | X327 v1, v2 MOVST |

This floorplan has been produced for illustrative purposes only. Room sizes shown are between arrow points as indicated on plan. The dimensions have tolerances of + or -50mm and should not be used other than for general guidance. If specific dimensions are required, enquiries should be made to the sales consultant.

| ovn | oven                  | ffzs  | fridge freezer space |
|-----|-----------------------|-------|----------------------|
| h   | hob                   | ldr   | larder               |
| ds  | dishwasher space      | cup'd | cupboard             |
| WS  | washing machine space | < >   | measuring points     |