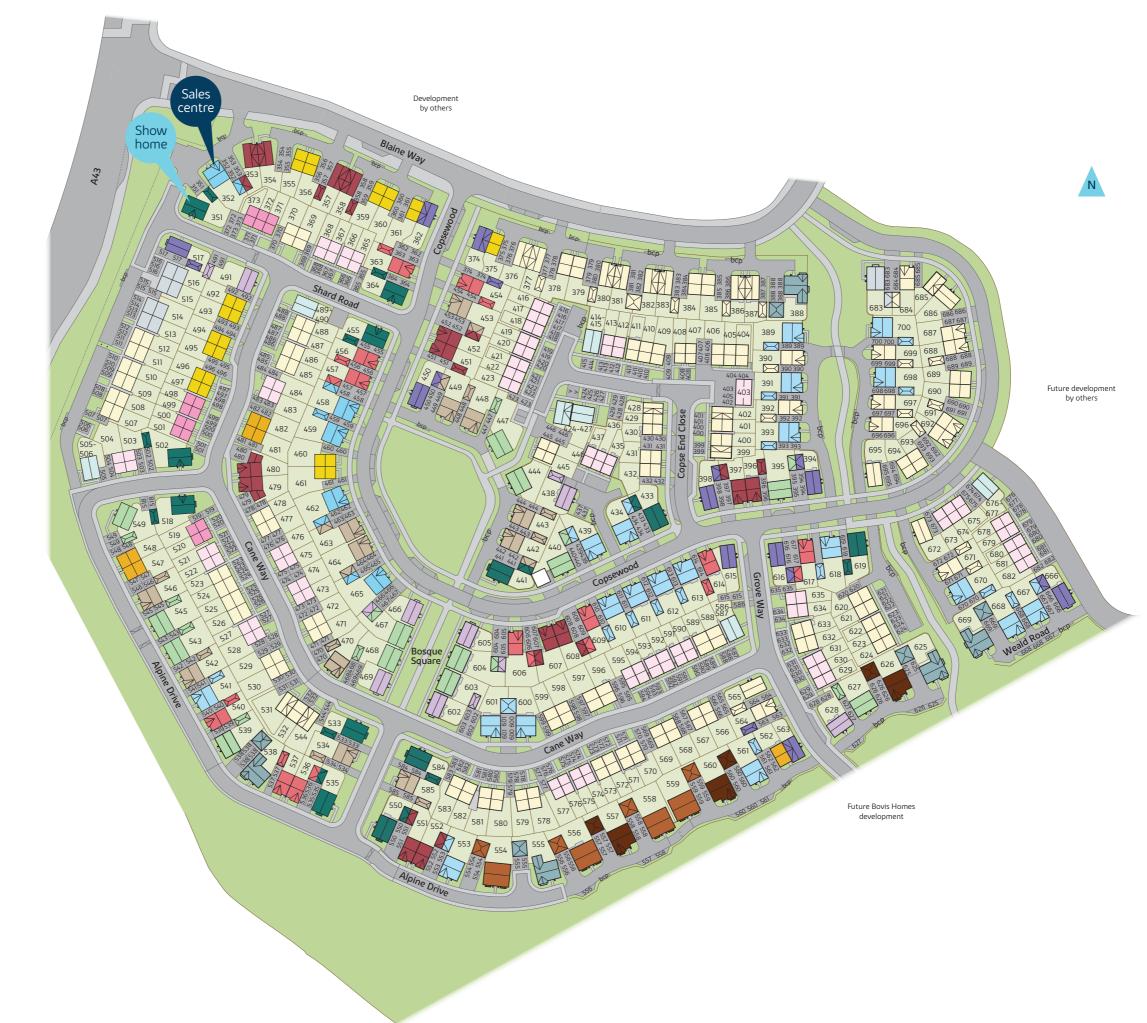

### So much choice...

Part of the excitement of buying a new home is the thrill of being the first person to live in the property and having a brand new contemporary kitchen and modern bathroom. Our premium brand partners ensure that all of our fixtures and fittings comply with the latest Government building regulations and only branded appliances are installed in your new home.

Once you know what specification comes included, you'll have a choice from our specially selected tiles for your kitchen and bathrooms, as well as kitchen worktops and cupboard doors. You can then use the Bovis Homes **Select** brochure to add the finishing touches to your home to make it extra special for you!

From personalising your bathrooms with stunning ceramics, or adding smooth sliding wardrobes to your master bedroom, there are a wide range of additional options and upgrades available.

The availability of items is subject to the stage of build, and can vary by development and house type. Our sales consultants will be happy to provide guidance.