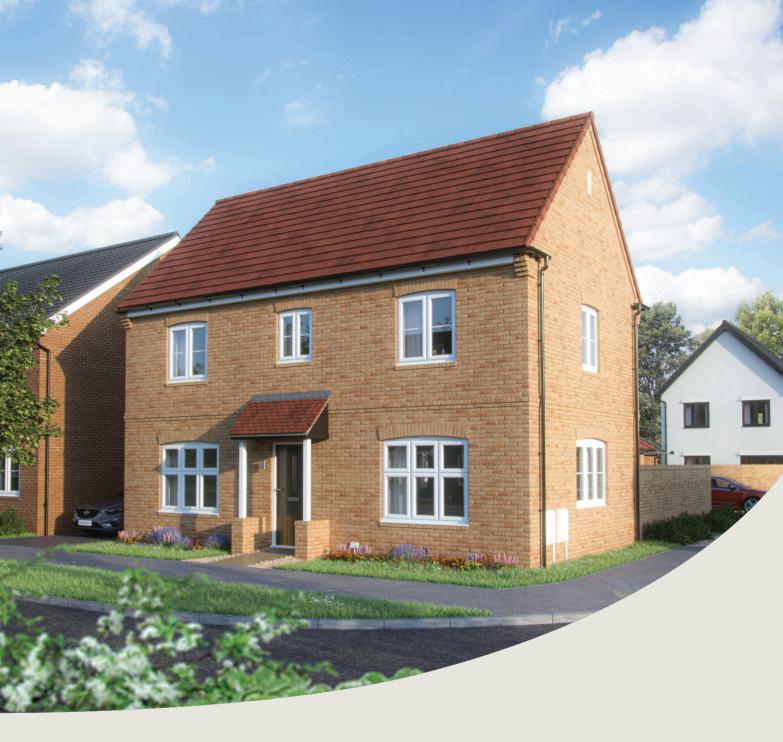

| washing machine space | < >   | measuring points     |

Please refer to the sales consultant for specific plot details as the illustrations shown are computer generated impressions of how the property may look so are indicative only. External details or finishes may vary on individual plots and homes may be built in either detached or attached styles depending on the development layout. Exact specifications, window styles and whether a property is left or right handed may differ from plot to plot.

The floorplans shown are not to scale. Measurements are based on the original drawings. Slight variations may occur during construction.

Produced by the Vistry Group Design Studio.

When you have finished with this leaflet please recycle it.

MOVST DS03984 / 02.23



### First floor











## The Spruce 3 bedroom home

Bovis Homes

# The Spruce

3 bedroom home

| Ground floor          | metres      | feet / inches    |
|-----------------------|-------------|------------------|
| Kitchen / dining area | 5.52 x 3.54 | 18' 1" x 11' 8"  |
| Sitting room          | 5.52 x 3.32 | 18' 1" x 10' 10" |

#### First floor

| Bedroom 1 | 4.22 x 3.34 | 13' 10" x 11' 0" |
|-----------|-------------|------------------|
| Bedroom 2 | 3.59 x 3.18 | 11' 10" x 10' 5" |
| Bedroom 3 | 3.59 x 2.24 | 11' 10" x 7' 4"  |

#### The Spruce | X307 (IF) v7 MOVST |

This floorplan has been produced for illustrative purposes only. Room sizes shown are between arrow points as indicated on plan. The dimensions have tolerances of + or -50mm and should not be used other than for general guidance. If specific