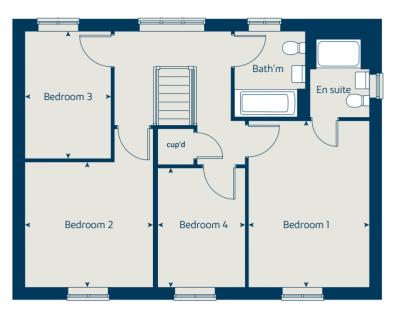

# The Juniper 4 bedroom home

| Ground floor                   | metres      | feet / inches   |
|--------------------------------|-------------|-----------------|
| Kitchen / dining / family area | 7.21 x 3.51 | 23' 7" x 11' 6" |
| Sitting room                   | 4.55 x 3.04 | 14' 7" x 10' 0" |
| Study                          | 2.34 x 1.85 | 7' 8" x 6' 0"   |
|                                |             |                 |

#### First floor

| 1' 11" x 9' 3" |
|----------------|
| 11' 6" x 7' 9" |
| 11' 9" x 7' 9" |
|                |

| ovn | oven                  | ffzr  | fridge freezer   |
|-----|-----------------------|-------|------------------|
| h   | hob                   | w     | wardrobe         |
| ds  | dishwasher space      | cup'd | cupboard         |
| ws  | washing machine space | < >   | measuring points |
| ldr | larder                |       |                  |