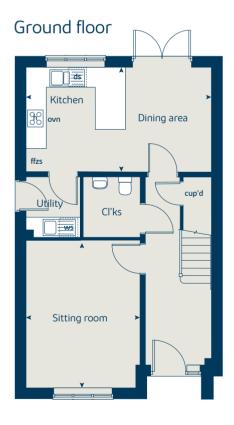

# The Hazel

3 bedroom home

| metres      | feet / inches   |
|-------------|-----------------|
| 5.19 x 2.97 | 17' 0" x 9' 9"  |
| 4.17 x 3.66 | 13' 8" x 12' 0" |
|             | 5.19 x 2.97     |

#### The Hazel | X305 v1 MOVST |

This floorplan has been produced for illustrative purposes only. Room sizes shown are between arrow points as indicated on plan. The dimensions have tolerances of • or -50mm and should not be used other than for general guidance. If specific dimensions are required, enquiries should be made to the sales consultant.

| ovn | oven                  | ffzs  | fridge freezer space |
|-----|-----------------------|-------|----------------------|
| h   | hob                   | cup'd | cupboard             |
| ds  | dishwasher space      | < >   | measuring points     |
| ws  | washing machine space |       |                      |