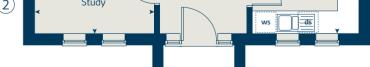

# The Juniper 4 bedroom home

| Ground floor                   | metres      | feet / inches   |
|--------------------------------|-------------|-----------------|
| Kitchen / dining / family area | 7.21 x 3.51 | 23' 7" x 11' 6" |
| Sitting room                   | 4.55 x 3.04 | 14' 7" x 10' 0" |
| Study                          | 2.34 x 1.85 | 7' 8" x 6' 0"   |
|                                |             |                 |

#### First floor

| 1' 11" x 9' 3" |
|----------------|
| 11' 6" x 7' 9" |
| 11' 9" x 7' 9" |
|                |

#### The Juniper | X412 v1 MOVST |

This floorplan has been produced for illustrative purposes only. Room sizes shown are between arrow points as indicated on plan. The dimensions have tolerances of + or -50mm and should not be used other than for general guidance. If specific dimensions are required, enquiries should be made to the sales consultant.

| ovn | oven                  | ffzr  | fridge freezer   |
|-----|-----------------------|-------|------------------|
| h   | hob                   | w     | wardrobe         |
| ds  | dishwasher space      | cup'd | cupboard         |
| ws  | washing machine space | < >   | measuring points |
| ldr | larder                |       |                  |