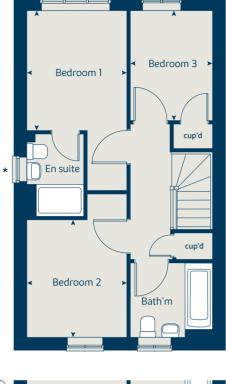

# The Chestnut II 4 bedroom home

| Ground floor         | metres      | feet / inches   |
|----------------------|-------------|-----------------|
| Kitchen              | 3.97 x 3.04 | 13' 0" x 9' 11" |
| Dining / family area | 4.59 x 2.85 | 15' 0" x 9' 4"  |
| Sitting room         | 4.98 x 3.40 | 16' 4" x 11' 1" |
| Study                | 3.40 x 1.81 | 11' 1" x 5' 11" |

#### First floor

| Bedroom 1           | 4.46 x 3.23 | 14' 8" x 10' 7" |
|---------------------|-------------|-----------------|
| Bedroom 2           | 3.46 x 3.36 | 11' 4" x 11' 0" |
| Bedroom 3           | 3.41 x 2.29 | 11' 2" x 7' 6"  |
| Bedroom 4           | 3.19 x 2.33 | 10' 6" x 7' 8"  |
| Bedroom 4* Plot 351 | 3.69 x 2.33 | 12' 1" x 7' 8"  |

#### The Chestnut II | X413 v1, v5, v6 MOVST |

This floorplan has been produced for illustrative purposes only. Room sizes shown are between arrow points as indicated on plan. The dimensions have tolerances of + or -50mm and should not be used other than for general guidance. If specific dimensions are required, enquiries should be made to the sales consultant.

### First floor