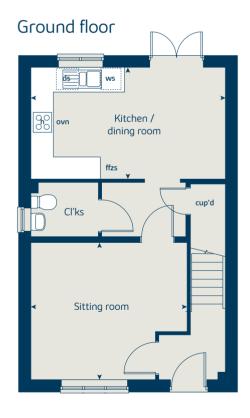

# The Juniper 4 bedroom home

| Ground floor                   | metres      | feet / inches   |
|--------------------------------|-------------|-----------------|
| Kitchen / dining / family area | 7.21 x 3.51 | 23' 7" x 11' 6" |
| Sitting room                   | 4.55 x 3.04 | 14' 7" x 10' 0" |
| Study                          | 2.34 x 1.85 | 7' 8" x 6' 0"   |
|                                |             |                 |

### Ground floor