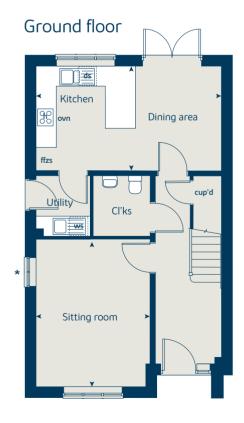

### Ground floor

# The Chestnut II

4 bedroom home

# The Chestnut II 4 bedroom home

| Ground floor         | metres      | feet / inches   |
|----------------------|-------------|-----------------|
| Kitchen              | 3.97 x 3.04 | 13' 0" x 9' 11" |
| Dining / family area | 4.59 x 2.85 | 15' 0" x 9' 4"  |
| Sitting room         | 4.98 x 3.40 | 16' 4" x 11' 1" |
| Study                | 3.40 x 1.81 | 11' 1" x 5' 11" |