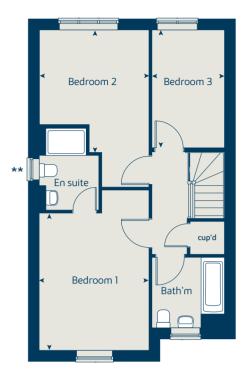

# The Cypress II 3 bedroom home

| Ground floor          | metres      | feet / inches   |
|-----------------------|-------------|-----------------|
| Kitchen / dining area | 5.52 x 3.12 | 18' 1" x 10' 2" |
| Sitting room          | 4.39 x 3.40 | 14' 5" x 11' 1" |
|                       |             |                 |

#### First floor

| Bedroom 1 | 4.09 x 3.27 | 13' 5" x 10' 9" |
|-----------|-------------|-----------------|
| Bedroom 2 | 3.65 x 3.26 | 12' 0" x 10' 8" |
| Bedroom 3 | 3.52 x 2.15 | 11' 7" x 7' 1"  |

#### The Cypress II | X308 v2, v3, v4 MOVST |

This floorplan has been produced for illustrative purposes only. Room sizes shown are between arrow points as indicated on plan. The dimensions have tolerances of + or -50mm and should not be used other than for general guidance. If specific dimensions are required, enquiries should be made to the sales consultant.

- \* Window applies to plots 354, 358, 377, 381, 383 and 387 only. Please see sales consultant for further details.
- \*\* Window applies to plots 354, 358, 377, 381, 383, 387, 396, 397, 451, 452, 536, 537, 551, 552, 607, 608, 687, 688, 691 and 692 only. Please see sales consultant for further details.
- ① Window layout applies to plots 396, 397, 451, 452, 479, 480, 536, 537, 551, 552, 607, 608, 687, 688, 691 and 692 only. Please see sales consultant for further details.