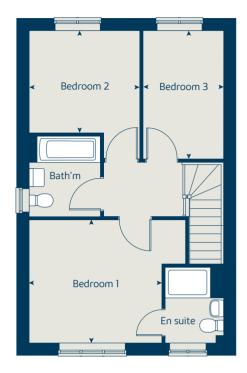

#### First floor

| 1' 11" x 9' 3" |
|----------------|
| 11' 6" x 7' 9" |
| 11' 9" x 7' 9" |
|                |

#### The Juniper | X412 v1 MOVST |

This floorplan has been produced for illustrative purposes only. Room sizes shown are between arrow points as indicated on plan. The dimensions have tolerances of + or -50mm and should not be used other than for general guidance. If specific dimensions are required, enquiries should be made to the sales consultant.

| ovn | oven                  | ffzr  | fridge freezer   |
|-----|-----------------------|-------|------------------|
| h   | hob                   | w     | wardrobe         |
| ds  | dishwasher space      | cup'd | cupboard         |
| ws  | washing machine space | < >   | measuring points |
| ldr | larder                |       |                  |