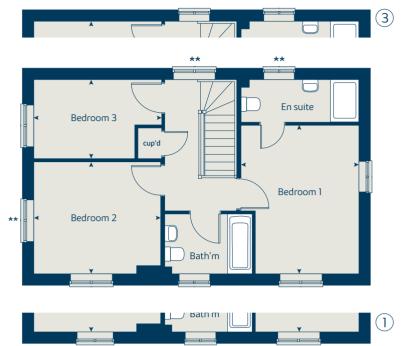

#### First floor

| Bedroom 1 | 3.52 x 3.29 | 11' 7" x 9' 8" |
|-----------|-------------|----------------|
| Bedroom 2 | 2.95 x 2.72 | 9' 8" x 8' 11" |
| Bedroom 3 | 3.47 x 2.14 | 11' 5" x 7' 1" |

#### The Hazel | X305 v1 MOVST |

This floorplan has been produced for illustrative purposes only. Room sizes shown are between arrow points as indicated on plan. The dimensions have tolerances of • or -50mm and should not be used other than for general guidance. If specific dimensions are required, enquiries should be made to the sales consultant.

| ovn | oven                  | ffzs  | fridge freezer space |
|-----|-----------------------|-------|----------------------|
| h   | hob                   | cup'd | cupboard             |
| ds  | dishwasher space      | < >   | measuring points     |
| ws  | washing machine space |       |                      |