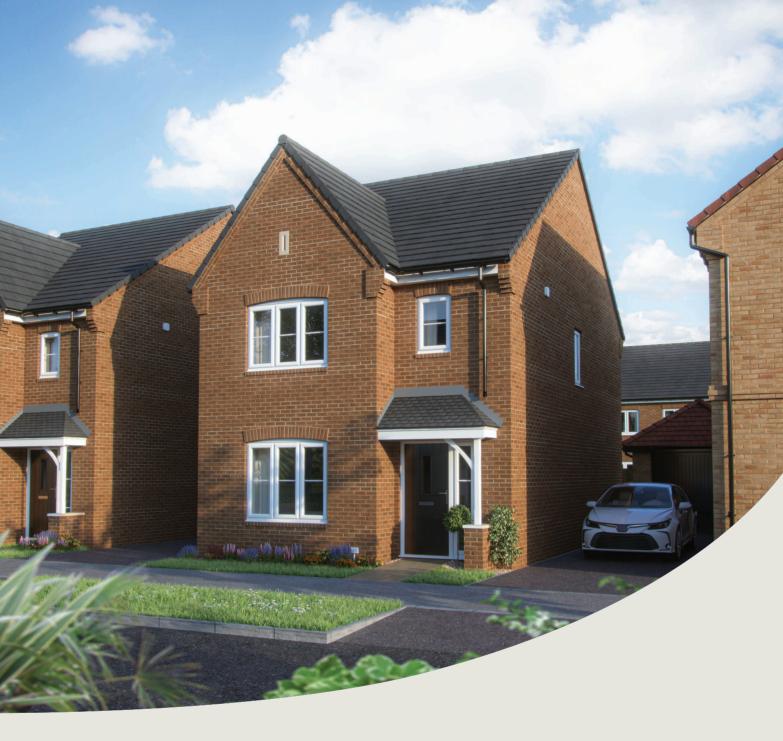

## **The Juniper** 4 bedroom home

Bovis Homes

# The Juniper 4 bedroom home

| Ground floor                   | metres      | feet / inches   |
|--------------------------------|-------------|-----------------|
| Kitchen / dining / family area | 7.21 x 3.51 | 23' 7" x 11' 6" |
| Sitting room                   | 4.55 x 3.04 | 14' 7" x 10' 0" |
| Study                          | 2.34 x 1.85 | 7' 8" x 6' 0"   |
|                                |             |                 |