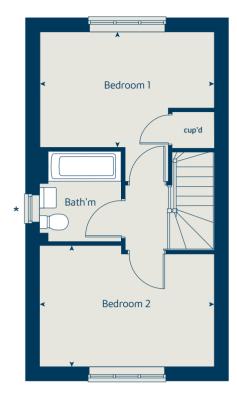

## The Hawthorn 2 bedroom home

Bovis Homes

#### First floor

| Bedroom 1 | 4.07 x 2.69 | 13' 4" x 8' 9" |
|-----------|-------------|----------------|
| Bedroom 2 | 4.07 x 2.82 | 13' 4" x 9' 3" |

#### The Hawthorn | X203 v1 MOVST |

This floorplan has been produced for illustrative purposes only. Room sizes shown are between arrow points as indicated on plan. The dimensions have tolerances of + or -50mm and should not be used other than for general guidance. If specific dimensions are required, enquiries should be made to the sales consultant.

\* Windows apply to plots 371, 373, 498, 499, 500 and 501 only. Please see sales consultant for further details.

| ovn | oven                  | ffzs  | fridge freezer space |
|-----|-----------------------|-------|----------------------|
| h   | hob                   | cup'd | cupboard             |
| ds  | dishwasher space      | < >   | measuring points     |
| ws  | washing machine space |       |                      |

### First floor

MIX Paper from responsible sources FSC<sup>®</sup> C014177