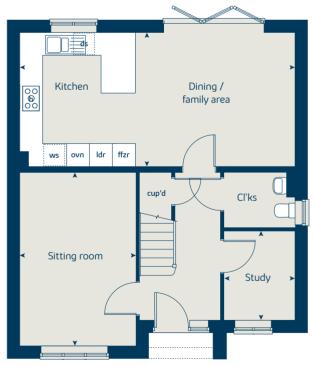

# The Juniper 4 bedroom home

| Ground floor                   | metres      | feet / inches   |
|--------------------------------|-------------|-----------------|
| Kitchen / dining / family area | 7.21 x 3.51 | 23' 7" x 11' 6" |
| Sitting room                   | 4.55 x 3.04 | 14' 7" x 10' 0" |
| Study                          | 2.34 x 1.85 | 7' 8" x 6' 0"   |
|                                |             |                 |

#### First floor

| 1' 11" x 9' 3" |
|----------------|
| 11' 6" x 7' 9" |
| 11' 9" x 7' 9" |
|                |

#### The Juniper | X412 v1 MOVST |

This floorplan has been produced for illustrative purposes only. Room sizes shown are between arrow points as indicated on plan. The dimensions have tolerances of + or -50mm and should not be used other than for general guidance. If specific dimensions are required, enquiries should be made to the sales consultant.

| ovn | oven                  | ffzr  | fridge freezer   |
|-----|-----------------------|-------|------------------|
| h   | hob                   | w     | wardrobe         |
| ds  | dishwasher space      | cup'd | cupboard         |
| ws  | washing machine space | < >   | measuring points |
| ldr | larder                |       |                  |