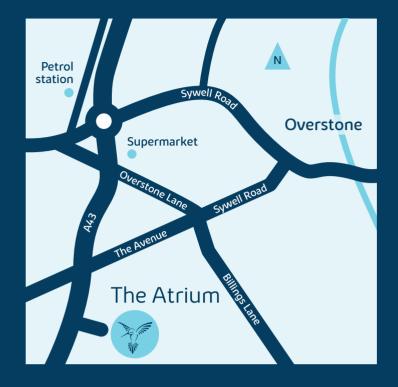

# Welcome to The Atrium

This exciting new development is on the edge of the pretty Northamptonshire village of Overstone, less than 8 miles from the thriving county town of Northampton and within easy reach of the M1. The village has its own shop and primary school and there's a supermarket just 1 mile away.

### Getting around

The Atrium is just off the A43 which links to the A45 and Northampton. Go south on the A45, or take the M1 for Milton Keynes, 26 miles away. Head north on the A43 for Kettering 10 miles away where you can join junction 8 of the A14 for the Midlands and Cambridge. Trains run from Northampton, 9 miles away, to Coventry, Birmingham, Milton Keynes and it's just an hour by rail to London Euston. It's about 10 miles to both Kettering and Wellingborough train stations, from where services run to London St Pancras, taking under an hour and to Luton Airport.

#### A trip to the shops

Overstone has its own village store with post office, groceries and off licence. For supermarket shopping Aldi is close by. It's only a 10-minute drive to both The Weston Favell Shopping Centre and the popular Beckworth Emporium known for its local produce. Northampton is one of the largest market towns in England and one of the country's top ten shopping destinations. Its vibrant centre boasts the Victorian Centre, packed with big brand names as well as the Grosvenor offering more well-known retailers. The Old Market Square hosts an array of colourful markets throughout the year and the out-of-town St James and Riverside Retail Parks provide further choice.

Taking time out There's a village hall and cricket club in Overstone and within a 5-minute drive you've a choice of pubs and restaurants. The award-winning Miller & Carter Steakhouse is within walking distance, at just 1 mile away. The pretty Elliott Park is a 16-minute walk and the scenic Sywell Country Park is less than 4 miles away. Peaceful Pitsford Water, 3.6 miles away, combines woodland, wildlife and meadows with water park activities including fishing, cycling, walking and water sports. The nearby River Nene is also popular with anglers and narrowboaters. Head to Northampton for lively events, entertainment, eating and nightlife venues. The town offers leisure centres, theatres, cinemas and major rugby, football and cricket clubs. Go horseracing at Towcester, 17 miles away, or watch motor racing at Silverstone, 22 miles away. Education Overstone Primary School is just half a mile from The Atrium

and takes children aged from 4 to 11 years. For senior pupils Moulton School and Science College with sixth form is only 2.2 miles away, and Weston Favell Academy and Sixth Form, is 3.6 miles away, both catering for students aged from 11 to 18. Northampton College is only 3.5 miles away and provides a range of courses and apprenticeships for students and adults. The town also has its own University for under and post-graduates. There are several independent prep schools in the area, including Overstone Park School, less than 1 mile away, Pitsford School, 4.3 miles away and Bosworth Independent College.