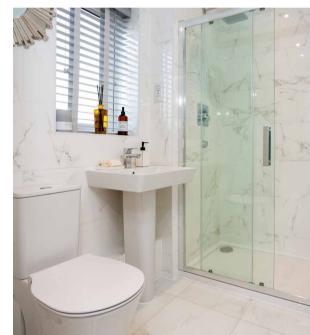

| 두 | 2 t |                                                                                                              |
|---|-----|--------------------------------------------------------------------------------------------------------------|
|   |     | Kitchen                                                                                                      |
| • |     | Choice of fitted kitchen (doors & worktop/s)*                                                                |
| • |     | Stainless steel sink and drainer (single bowl) with chrome mixer tap                                         |
|   |     | Stainless steel sink and drainer (single and a half bowl) with chrome mixer tap                              |
|   |     | Stainless steel sink and drainer (single bowl) with chrome mixer tap in utility                              |
| • |     | Hob with built-in single under-oven, with stainless steel splashback and chimney hood                        |
|   |     | Hob (75 cm) with built-in double high level oven, with glass splashback and chimney hood                     |
| • |     | Space for fridge / freezer                                                                                   |
|   |     | Integrated (Indesit) 50/50 fridge / freezer                                                                  |
| • |     | Space for integrated dishwasher with plumbing and electrics                                                  |
| • |     | Space for washing machine with plumbing and electrics in kitchen or utility                                  |
|   |     | Bathrooms and en suite                                                                                       |
| • |     | Ideal Standard contemporary white sanitary ware suite                                                        |
| • |     | Ideal Standard close coupled WC to cloakroom and splashback wall tiling to basin                             |
|   |     | Ideal Standard shower tray with glass enclosure                                                              |
|   |     | Handheld hair wash attachment to bath                                                                        |
| • |     | Thermostatic shower over the bath and glass screen                                                           |
|   |     | En suite to bedroom 1                                                                                        |
| • |     | Choice of Porcelanosa wall tiling (splashback and full-height to shower over bath)*                          |
|   |     | Choice of Porcelanosa wall tiling (splashback, half-height over bath,<br>and full-height to shower cubicle)* |
| • |     | Chrome bezel LED bulkhead                                                                                    |
|   |     | Chrome towel warmer                                                                                          |