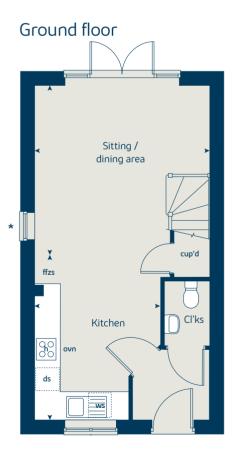

## The Hawthorn 2 bedroom home

Bovis Homes

# The Hawthorn 2 bedroom home

| Ground floor          | metres      | feet / inches   |
|-----------------------|-------------|-----------------|
| Kitchen               | 3.73 x 2.85 | 12' 2" x 9' 4"  |
| Sitting / dining area | 4.07 x 4.05 | 13' 4" x 13' 3" |

#### The Hawthorn | X203 v1 MOVST |

This floorplan has been produced for illustrative purposes only. Room sizes shown are between arrow points as indicated on plan. The dimensions have tolerances of + or -50mm and should not be used other than for general guidance. If specific dimensions are required, enquiries should be made to the sales consultant.

\* Windows apply to plots 371, 373, 498, 499, 500 and 501 only. Please see sales consultant for further details.

| ovn | oven                  | ffzs  | fridge freezer space |
|-----|-----------------------|-------|----------------------|
| h   | hob                   | cup'd | cupboard             |
| ds  | dishwasher space      | < >   | measuring points     |
| ws  | washing machine space |       |                      |