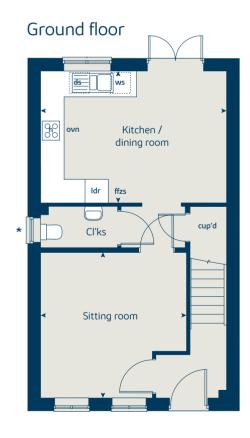

## The Magnolia 3 bedroom home

Bovis Homes

# The Magnolia 3 bedroom home

| Ground floor          | metres      | feet / inches   |
|-----------------------|-------------|-----------------|
| Kitchen / dining room | 4.74 x 3.35 | 15' 7" x 11' 0" |
| Sitting room          | 3.70 x 3.70 | 12' 2" x 12' 2" |
|                       |             |                 |

#### First floor

| Bedroom 1 | 3.05 x 2.54 | 10' 0" x 8' 4" |
|-----------|-------------|----------------|
| Bedroom 2 | 2.98 x 2.54 | 9' 10" x 8' 4" |
| Bedroom 3 | 2.79 x 2.08 | 9' 2" x 6' 10" |

#### The Magnolia | X327 v1, v2 MOVST |

This floorplan has been produced for illustrative purposes only. Room sizes shown are between arrow points as indicated on plan. The dimensions have tolerances of + or -50mm and should not be used other than for general guidance. If specific dimensions are required, enquiries should be made to the sales consultant.

| ovn | oven                  | ffzs  | fridge freezer space |
|-----|-----------------------|-------|----------------------|
| h   | hob                   | ldr   | larder               |
| ds  | dishwasher space      | cup'd | cupboard             |
| WS  | washing machine space | < >   | measuring points     |