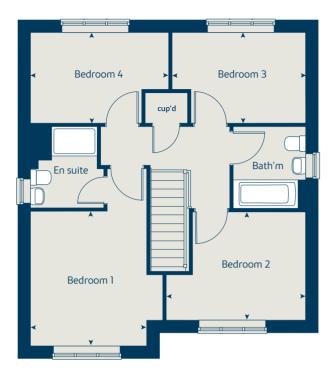

### First floor

# The Chestnut II

4 bedroom home

#### First floor

| Bedroom 1           | 4.46 x 3.23 | 14' 8" x 10' 7" |
|---------------------|-------------|-----------------|
| Bedroom 2           | 3.46 x 3.36 | 11' 4" x 11' 0" |
| Bedroom 3           | 3.41 x 2.29 | 11' 2" x 7' 6"  |
| Bedroom 4           | 3.19 x 2.33 | 10' 6" x 7' 8"  |
| Bedroom 4* Plot 351 | 3.69 x 2.33 | 12' 1" x 7' 8"  |