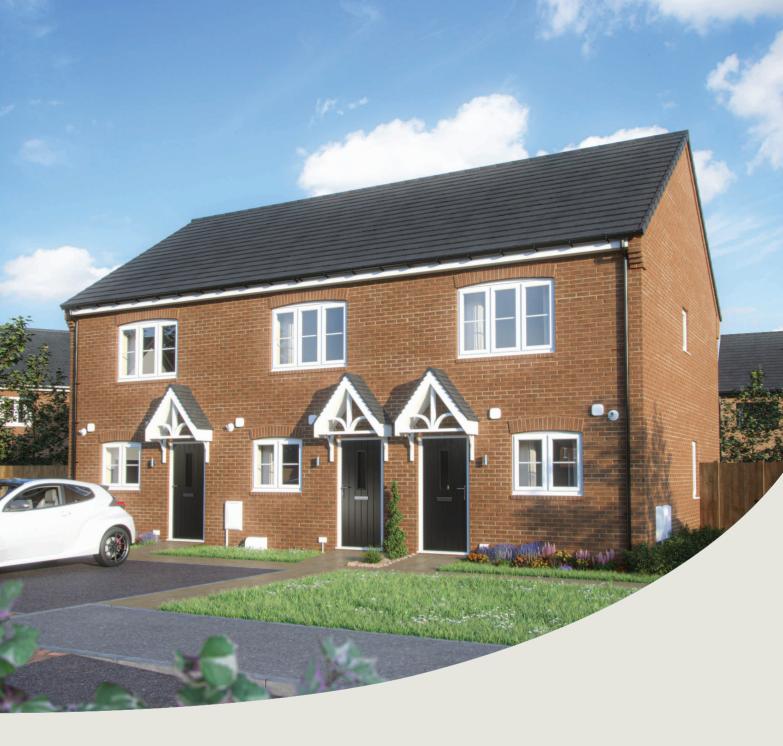

## The Hawthorn 2 bedroom home

Bovis Homes

# The Hawthorn 2 bedroom home

| Ground floor          | metres      | feet / inches   |
|-----------------------|-------------|-----------------|
| Kitchen               | 3.73 x 2.85 | 12' 2" x 9' 4"  |
| Sitting / dining area | 4.07 x 4.05 | 13' 4" x 13' 3" |

#### First floor

| Bedroom 1 | 4.07 x 2.69 | 13' 4" x 8' 9" |
|-----------|-------------|----------------|
| Bedroom 2 | 4.07 x 2.82 | 13' 4" x 9' 3" |

#### The Hawthorn | X203 v1 MOVST |

This floorplan has been produced for illustrative purposes only. Room sizes shown are between arrow points as indicated on plan. The dimensions have tolerances of + or -50mm and should not be used other than for general guidance. If specific dimensions are required, enquiries should be made to the sales consultant.

Please refer to the sales consultant for specific plot details as the illustrations shown are computer generated impressions of how the property may look so are indicative only. External details or finishes may vary on individual plots and homes may be built in either detached or attached styles depending on the development layout. Exact specifications, window styles and whether a property is left or right handed may differ from plot to plot.