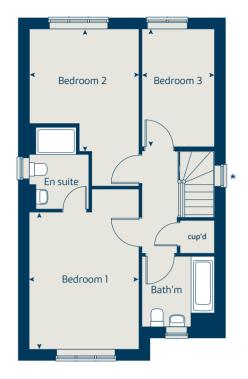

# The Hazel

3 bedroom home

| metres      | feet / inches   |
|-------------|-----------------|
| 5.19 x 2.97 | 17' 0" x 9' 9"  |
| 4.17 x 3.66 | 13' 8" x 12' 0" |
|             | 5.19 x 2.97     |

#### First floor

| Bedroom 1 | 3.52 x 3.29 | 11' 7" x 9' 8" |
|-----------|-------------|----------------|
| Bedroom 2 | 2.95 x 2.72 | 9' 8" x 8' 11" |
| Bedroom 3 | 3.47 x 2.14 | 11' 5" x 7' 1" |

#### The Hazel | X305 v1 MOVST |

This floorplan has been produced for illustrative purposes only. Room sizes shown are between arrow points as indicated on plan. The dimensions have tolerances of • or -50mm and should not be used other than for general guidance. If specific dimensions are required, enquiries should be made to the sales consultant.

| ovn | oven                  | ffzs  | fridge freezer space |
|-----|-----------------------|-------|----------------------|
| h   | hob                   | cup'd | cupboard             |
| ds  | dishwasher space      | < >   | measuring points     |
| ws  | washing machine space |       |                      |