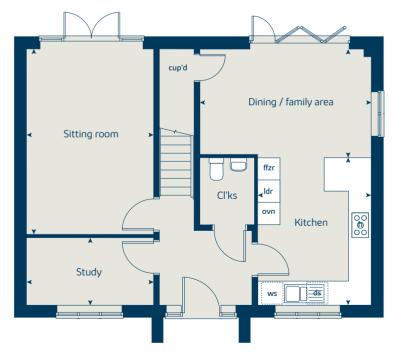

# The Juniper 4 bedroom home

| Ground floor                   | metres      | feet / inches   |
|--------------------------------|-------------|-----------------|
| Kitchen / dining / family area | 7.21 x 3.51 | 23' 7" x 11' 6" |
| Sitting room                   | 4.55 x 3.04 | 14' 7" x 10' 0" |
| Study                          | 2.34 x 1.85 | 7' 8" x 6' 0"   |
|                                |             |                 |

#### The Juniper | X412 v1 MOVST |

This floorplan has been produced for illustrative purposes only. Room sizes shown are between arrow points as indicated on plan. The dimensions have tolerances of + or -50mm and should not be used other than for general guidance. If specific dimensions are required, enquiries should be made to the sales consultant.

| ovn | oven                  | ffzr  | fridge freezer   |
|-----|-----------------------|-------|------------------|
| h   | hob                   | w     | wardrobe         |
| ds  | dishwasher space      | cup'd | cupboard         |
| ws  | washing machine space | < >   | measuring points |
| ldr | larder                |       |                  |