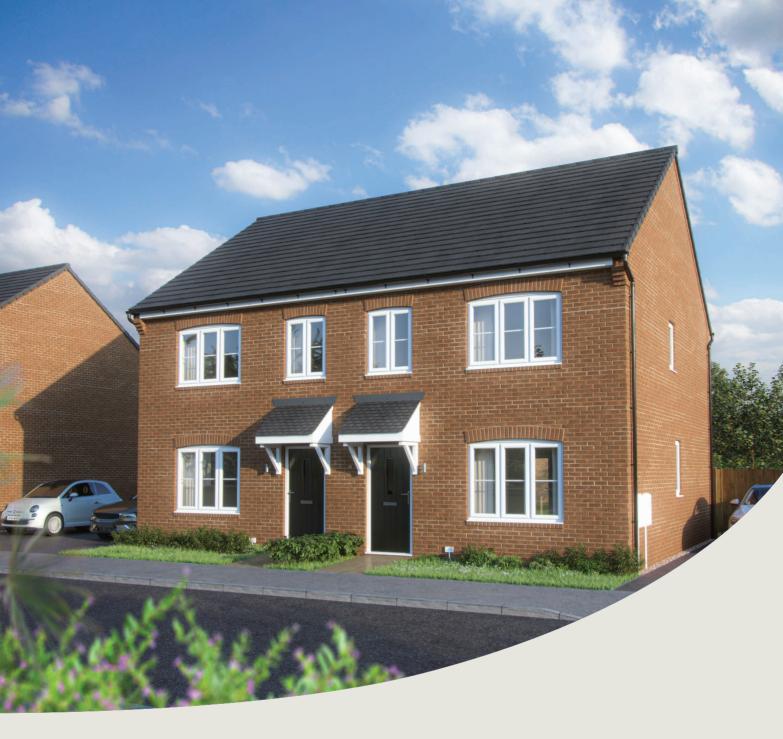

## The Hawthorn 2 bedroom home

Bovis Homes

# The Hawthorn 2 bedroom home

| Ground floor          | metres      | feet / inches   |
|-----------------------|-------------|-----------------|
| Kitchen               | 3.73 x 2.85 | 12' 2" x 9' 4"  |
| Sitting / dining area | 4.07 x 4.05 | 13' 4" x 13' 3" |

#### First floor

| Bedroom 1 | 4.07 x 2.69 | 13' 4" x 8' 9" |
|-----------|-------------|----------------|
| Bedroom 2 | 4.07 x 2.82 | 13' 4" x 9' 3" |

#### The Hawthorn | X203 v1 MOVST |

This floorplan has been produced for illustrative purposes only. Room sizes shown are between arrow points as indicated on plan. The dimensions have tolerances of + or -50mm and should not be used other than for general guidance. If specific dimensions are required, enquiries should be made to the sales consultant.

Please refer to the sales consultant for specific plot details as the illustrations shown are computer generated impressions of how the property may look so are indicative only. External details or finishes may vary on individual plots and homes may be built in either detached or attached styles depending on the development layout. Exact specifications, window styles and whether a property is left or right handed may differ from plot to plot.