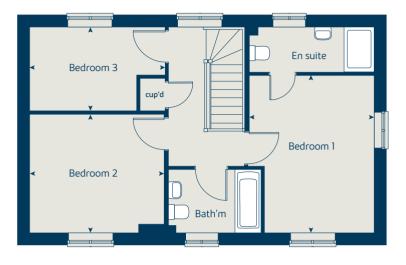

## The Magnolia 3 bedroom home

Bovis Homes

#### First floor

| Bedroom 1 | 3.05 x 2.54 | 10' 0" x 8' 4" |
|-----------|-------------|----------------|
| Bedroom 2 | 2.98 x 2.54 | 9' 10" x 8' 4" |
| Bedroom 3 | 2.79 x 2.08 | 9' 2" x 6' 10" |

#### The Magnolia | X327 v1, v2 MOVST |

This floorplan has been produced for illustrative purposes only. Room sizes shown are between arrow points as indicated on plan. The dimensions have tolerances of + or -50mm and should not be used other than for general guidance. If specific dimensions are required, enquiries should be made to the sales consultant.

| ovn | oven                  | ffzs  | fridge freezer space |
|-----|-----------------------|-------|----------------------|
| h   | hob                   | ldr   | larder               |
| ds  | dishwasher space      | cup'd | cupboard             |
| WS  | washing machine space | < >   | measuring points     |