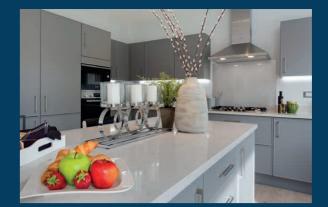

| 두 | 2 t |                                                                                                              |
|---|-----|--------------------------------------------------------------------------------------------------------------|
|   |     | Kitchen                                                                                                      |
| • |     | Choice of fitted kitchen (doors & worktop/s)*                                                                |
| • |     | Stainless steel sink and drainer (single bowl) with chrome mixer tap                                         |
|   |     | Stainless steel sink and drainer (single and a half bowl) with chrome mixer tap                              |
|   |     | Stainless steel sink and drainer (single bowl) with chrome mixer tap in utility                              |
| • |     | Hob with built-in single under-oven, with stainless steel splashback and chimney hood                        |
|   |     | Hob (75 cm) with built-in double high level oven, with glass splashback and chimney hood                     |
| • |     | Space for fridge / freezer                                                                                   |
|   |     | Integrated (Indesit) 50/50 fridge / freezer                                                                  |
| • |     | Space for integrated dishwasher with plumbing and electrics                                                  |
| • |     | Space for washing machine with plumbing and electrics in kitchen or utility                                  |
|   |     | Bathrooms and en suite                                                                                       |
| • |     | Ideal Standard contemporary white sanitary ware suite                                                        |
| • |     | Ideal Standard close coupled WC to cloakroom and splashback wall tiling to basin                             |
|   |     | Ideal Standard shower tray with glass enclosure                                                              |
|   |     | Handheld hair wash attachment to bath                                                                        |
| • |     | Thermostatic shower over the bath and glass screen                                                           |
|   |     | En suite to bedroom 1                                                                                        |
| • |     | Choice of Porcelanosa wall tiling (splashback and full-height to shower over bath)*                          |
|   |     | Choice of Porcelanosa wall tiling (splashback, half-height over bath,<br>and full-height to shower cubicle)* |
| • |     | Chrome bezel LED bulkhead                                                                                    |
|   |     | Chrome towel warmer                                                                                          |

### So much choice...

Part of the excitement of buying a new home is the thrill of being the first person to live in the property and having a brand new contemporary kitchen and modern bathroom. Our premium brand partners ensure that all of our fixtures and fittings comply with the latest Government building regulations and only branded appliances are installed in your new home.

Once you know what specification comes included, you'll have a choice from our specially selected tiles for your kitchen and bathrooms, as well as kitchen worktops and cupboard doors. You can then use the Bovis Homes **Select** brochure to add the finishing touches to your home to make it extra special for you!