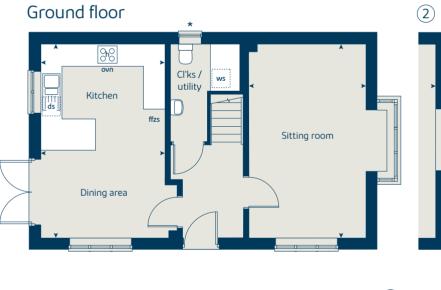

# The Hazel

3 bedroom home

| metres      | feet / inches   |
|-------------|-----------------|
| 5.19 x 2.97 | 17' 0" x 9' 9"  |
| 4.17 x 3.66 | 13' 8" x 12' 0" |
|             | 5.19 x 2.97     |

#### The Hazel | X305 v1 MOVST |

This floorplan has been produced for illustrative purposes only. Room sizes shown are between arrow points as indicated on plan. The dimensions have tolerances of • or -50mm and should not be used other than for general guidance. If specific dimensions are required, enquiries should be made to the sales consultant.