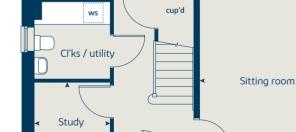

# The Juniper 4 bedroom home

| Ground floor                   | metres      | feet / inches   |
|--------------------------------|-------------|-----------------|
| Kitchen / dining / family area | 7.21 x 3.51 | 23' 7" x 11' 6" |
| Sitting room                   | 4.55 x 3.04 | 14' 7" x 10' 0" |
| Study                          | 2.34 x 1.85 | 7' 8" x 6' 0"   |
|                                |             |                 |

#### The Juniper | X412 v1 MOVST |

This floorplan has been produced for illustrative purposes only. Room sizes shown are between arrow points as indicated on plan. The dimensions have tolerances of + or -50mm and should not be used other than for general guidance. If specific dimensions are required, enquiries should be made to the sales consultant.

| ovn | oven                  | ffzr  | fridge freezer   |
|-----|-----------------------|-------|------------------|
| h   | hob                   | w     | wardrobe         |
| ds  | dishwasher space      | cup'd | cupboard         |
| ws  | washing machine space | < >   | measuring points |
| ldr | larder                |       |                  |