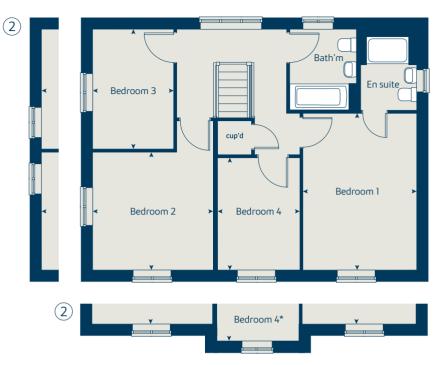

# The Juniper 4 bedroom home

| Ground floor                   | metres      | feet / inches   |
|--------------------------------|-------------|-----------------|
| Kitchen / dining / family area | 7.21 x 3.51 | 23' 7" x 11' 6" |
| Sitting room                   | 4.55 x 3.04 | 14' 7" x 10' 0" |
| Study                          | 2.34 x 1.85 | 7' 8" x 6' 0"   |
|                                |             |                 |

#### First floor

| 1' 11" x 9' 3" |
|----------------|
| 11' 6" x 7' 9" |
| 11' 9" x 7' 9" |
|                |

#### The Juniper | X412 v1 MOVST |

This floorplan has been produced for illustrative purposes only. Room sizes shown are between arrow points as indicated on plan. The dimensions have tolerances of + or -50mm and should not be used other than for general guidance. If specific dimensions are required, enquiries should be made to the sales consultant.

| ovn | oven                  | ffzr  | fridge freezer   |
|-----|-----------------------|-------|------------------|
| h   | hob                   | w     | wardrobe         |
| ds  | dishwasher space      | cup'd | cupboard         |
| ws  | washing machine space | < >   | measuring points |
| ldr | larder                |       |                  |