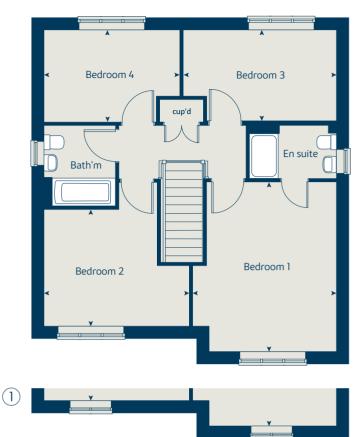

#### First floor

| 1' 11" x 9' 3" |
|----------------|
| 11' 6" x 7' 9" |
| 11' 9" x 7' 9" |
|                |

#### The Juniper | X412 v1 MOVST |

This floorplan has been produced for illustrative purposes only. Room sizes shown are between arrow points as indicated on plan. The dimensions have tolerances of + or -50mm and should not be used other than for general guidance. If specific dimensions are required, enquiries should be made to the sales consultant.

| ovn | oven                  | ffzr  | fridge freezer   |
|-----|-----------------------|-------|------------------|
| h   | hob                   | w     | wardrobe         |
| ds  | dishwasher space      | cup'd | cupboard         |
| ws  | washing machine space | < >   | measuring points |
| ldr | larder                |       |                  |