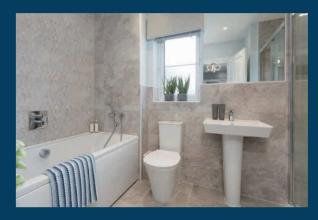

| 두 | 2 t |                                                                                                              |
|---|-----|--------------------------------------------------------------------------------------------------------------|
|   |     | Kitchen                                                                                                      |
| • |     | Choice of fitted kitchen (doors & worktop/s)*                                                                |
| • |     | Stainless steel sink and drainer (single bowl) with chrome mixer tap                                         |
|   |     | Stainless steel sink and drainer (single and a half bowl) with chrome mixer tap                              |
|   |     | Stainless steel sink and drainer (single bowl) with chrome mixer tap in utility                              |
| • |     | Hob with built-in single under-oven, with stainless steel splashback and chimney hood                        |
|   |     | Hob (75 cm) with built-in double high level oven, with glass splashback and chimney hood                     |
| • |     | Space for fridge / freezer                                                                                   |
|   |     | Integrated (Indesit) 50/50 fridge / freezer                                                                  |
| • |     | Space for integrated dishwasher with plumbing and electrics                                                  |
| • |     | Space for washing machine with plumbing and electrics in kitchen or utility                                  |
|   |     | Bathrooms and en suite                                                                                       |
| • |     | Ideal Standard contemporary white sanitary ware suite                                                        |
| • |     | Ideal Standard close coupled WC to cloakroom and splashback wall tiling to basin                             |
|   |     | Ideal Standard shower tray with glass enclosure                                                              |
|   |     | Handheld hair wash attachment to bath                                                                        |
| • |     | Thermostatic shower over the bath and glass screen                                                           |
|   |     | En suite to bedroom 1                                                                                        |
| • |     | Choice of Porcelanosa wall tiling (splashback and full-height to shower over bath)*                          |
|   |     | Choice of Porcelanosa wall tiling (splashback, half-height over bath,<br>and full-height to shower cubicle)* |
| • |     | Chrome bezel LED bulkhead                                                                                    |
|   |     | Chrome towel warmer                                                                                          |