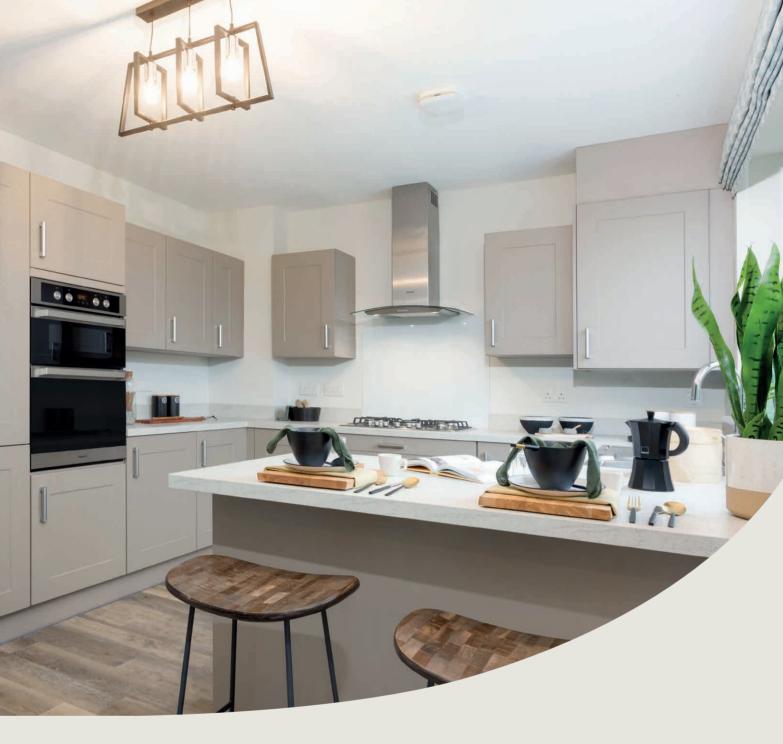

| 두 | 2 t |                                                                                                              |
|---|-----|--------------------------------------------------------------------------------------------------------------|
|   |     | Kitchen                                                                                                      |
| • |     | Choice of fitted kitchen (doors & worktop/s)*                                                                |
| • |     | Stainless steel sink and drainer (single bowl) with chrome mixer tap                                         |
|   |     | Stainless steel sink and drainer (single and a half bowl) with chrome mixer tap                              |
|   |     | Stainless steel sink and drainer (single bowl) with chrome mixer tap in utility                              |
| • |     | Hob with built-in single under-oven, with stainless steel splashback and chimney hood                        |
|   |     | Hob (75 cm) with built-in double high level oven, with glass splashback and chimney hood                     |
| • |     | Space for fridge / freezer                                                                                   |
|   |     | Integrated (Indesit) 50/50 fridge / freezer                                                                  |
| • |     | Space for integrated dishwasher with plumbing and electrics                                                  |
| • |     | Space for washing machine with plumbing and electrics in kitchen or utility                                  |
|   |     | Bathrooms and en suite                                                                                       |
| • |     | Ideal Standard contemporary white sanitary ware suite                                                        |
| • |     | Ideal Standard close coupled WC to cloakroom and splashback wall tiling to basin                             |
|   |     | Ideal Standard shower tray with glass enclosure                                                              |
|   |     | Handheld hair wash attachment to bath                                                                        |
| • |     | Thermostatic shower over the bath and glass screen                                                           |
|   |     | En suite to bedroom 1                                                                                        |
| • |     | Choice of Porcelanosa wall tiling (splashback and full-height to shower over bath)*                          |
|   |     | Choice of Porcelanosa wall tiling (splashback, half-height over bath,<br>and full-height to shower cubicle)* |
| • |     | Chrome bezel LED bulkhead                                                                                    |
|   |     | Chrome towel warmer                                                                                          |