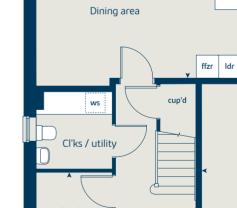

# The Juniper 4 bedroom home

| Ground floor                   | metres      | feet / inches   |
|--------------------------------|-------------|-----------------|
| Kitchen / dining / family area | 7.21 x 3.51 | 23' 7" x 11' 6" |
| Sitting room                   | 4.55 x 3.04 | 14' 7" x 10' 0" |
| Study                          | 2.34 x 1.85 | 7' 8" x 6' 0"   |
|                                |             |                 |

#### The Juniper | X412 v1 MOVST |

This floorplan has been produced for illustrative purposes only. Room sizes shown are between arrow points as indicated on plan. The dimensions have tolerances of + or -50mm and should not be used other than for general guidance. If specific dimensions are required, enquiries should be made to the sales consultant.

| ovn | oven                  | ffzr  | fridge freezer   |
|-----|-----------------------|-------|------------------|
| h   | hob                   | w     | wardrobe         |
| ds  | dishwasher space      | cup'd | cupboard         |
| ws  | washing machine space | < >   | measuring points |
| ldr | larder                |       |                  |