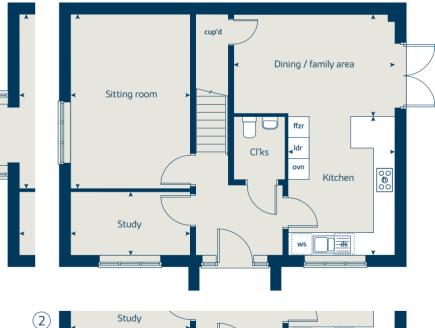

# The Juniper 4 bedroom home

| Ground floor                   | metres      | feet / inches   |
|--------------------------------|-------------|-----------------|
| Kitchen / dining / family area | 7.21 x 3.51 | 23' 7" x 11' 6" |
| Sitting room                   | 4.55 x 3.04 | 14' 7" x 10' 0" |
| Study                          | 2.34 x 1.85 | 7' 8" x 6' 0"   |
|                                |             |                 |

#### First floor

| 1' 11" x 9' 3" |
|----------------|
| 11' 6" x 7' 9" |
| 11' 9" x 7' 9" |
|                |

#### The Juniper | X412 v1 MOVST |

This floorplan has been produced for illustrative purposes only. Room sizes shown are between arrow points as indicated on plan. The dimensions have tolerances of + or -50mm and should not be used other than for general guidance. If specific dimensions are required, enquiries should be made to the sales consultant.

| ovn | oven                  | ffzr  | fridge freezer   |
|-----|-----------------------|-------|------------------|
| h   | hob                   | w     | wardrobe         |
| ds  | dishwasher space      | cup'd | cupboard         |
| ws  | washing machine space | < >   | measuring points |
| ldr | larder                |       |                  |