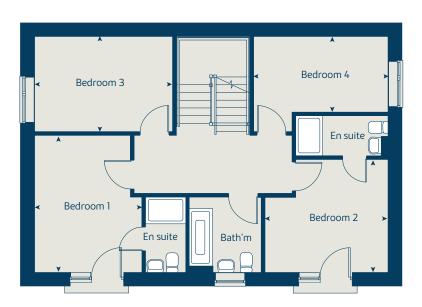

|       | fridge freezer        | ffzr |

Please refer to the sales consultant for specific plot details as the illustrations shown are computer generated impressions of how the property may look so are indicative only. External details or finishes may vary on individual plots and homes may be built in either detached or attached styles depending on the development layout. Exact specifications, window styles and whether a property is left or right handed may differ from plot to plot.

The floorplans shown are not to scale. Measurements are based on the original drawings. Slight variations may occur during construction.

Produced by the Vistry Group Design Studio.

When you have finished with this leaflet please recycle it.

Lindfield DS06770 / 03.24



#### First floor







# The Spencer



# The Spencer

4 bedroom home

| Ground floor          | metres      | feet / inches   |
|-----------------------|-------------|-----------------|
| Kitchen / dining area | 6.44 x 5.37 | 21' 2" x 17' 7" |
| Study                 | 2.72 x 2.19 | 8' 11" x 7' 3"  |

#### First floor

| Bedroom 2    | 5.20 x 2.75 | 17' 1" x 9' 0"  |
|--------------|-------------|-----------------|
| Bedroom 3    | 3.21 x 2.53 | 10' 7" x 8' 4"  |
| Sitting room | 5.37 x 3.65 | 17' 1" x 12' 0" |

#### Second floor

| Bedroom 1 | 5.37 x 3.69 | 17' 7" x 12' 1" |
|-----------|-------------|-----------------|
| Bedroom 4 | 3.43 x 3.21 | 11' 3" x 10' 7" |

#### The Spencer | H7 Lindfield |

This floorplan has been produced for illustrative purposes only. Room sizes shown are between arrow point