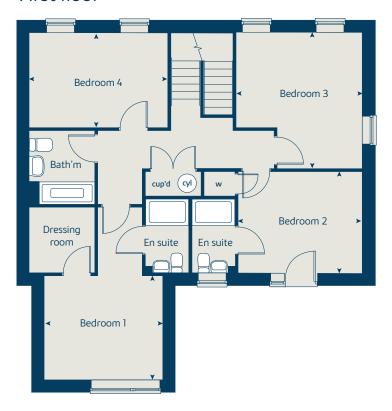

|       | fridge freezer        | ffzr |

Please refer to the sales consultant for specific plot details as the illustrations shown are computer generated impressions of how the property may look so are indicative only. External details or finishes may vary on individual plots and homes may be built in either detached or attached styles depending on the development layout. Exact specifications, window styles and whether a property is left or right handed may differ from plot to plot.

The floorplans shown are not to scale. Measurements are based on the original drawings. Slight variations may occur during construction.

Produced by the Vistry Group Design Studio.

When you have finished with this leaflet please recycle it.

Lindfield DS06770 / 03.24



#### First floor







# The Clover



### The Clover

5 bedroom home

| Ground floor          | metres      | feet / inches   |
|-----------------------|-------------|-----------------|
| Kitchen / dining area | 6.43 x 5.42 | 21' 1" x 17' 9" |
| Sitting room          | 4.90 x 4.40 | 16' 1" x 14' 5" |
| Study                 | 2.72 x 2.20 | 8' 11" x 7' 3"  |

#### First floor

| Bedroom 1 | 4.41 x 2.91 | 14' 6" x 9' 7"  |
|-----------|-------------|-----------------|
| Bedroom 3 | 3.42 x 3.20 | 11' 3" x 10' 6" |
| Bedroom 4 | 3.20 x 2.91 | 10' 6" x 9' 7"  |
| Bedroom 5 | 3.67 x 2.13 | 12' 1" x 7' 0"  |

#### Second floor

| Bedroom 2 4.41 x 2.91 14' 6" x 9' 7" |
|--------------------------------------|
|--------------------------------------|

#### The Clover | H11 Lindfield |

This floorplan has been prod