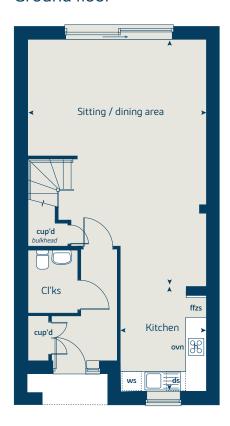

## The Watermill

3 bedroom home

| Ground floor          | metres      | feet / inches   |
|-----------------------|-------------|-----------------|
| Kitchen               | 5.10 x 2.50 | 16' 8" x 8' 2"  |
| Sitting / dining area | 5.20 x 5.00 | 17' 1" x 16' 6" |

#### The Watermill | H2 Lindfield |

This floorplan has been produced for illustrative purposes only. Room sizes shown are between arrow points as indicated on plan. The dimensions have tolerances of + or -50mm and should not be used other than for general guidance. If specific dimensions are required, enquiries should be made to the sales consultant.

\* Window applies to selected plots only. Please see sales consultant for further details.

| fridge freezer space | ffzs  | oven                  | ovn |
|----------------------|-------|-----------------------|-----|
| wardrobe             | w     | hob                   | h   |
| cupboard             | cup'd | dishwasher space      | ds  |
| measuring points     | < ≻   | washing machine space | WS  |