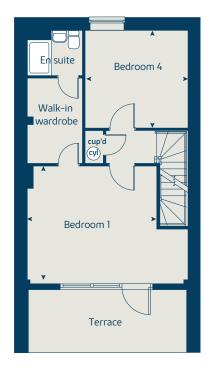

# The Spencer

# The Spencer

4 bedroom home

| Ground floor          | metres      | feet / inches   |
|-----------------------|-------------|-----------------|
| Kitchen / dining area | 6.44 x 5.37 | 21' 2" x 17' 7" |
| Study                 | 2.72 x 2.19 | 8' 11" x 7' 3"  |

#### First floor

| Bedroom 2    | 5.20 x 2.75 | 17' 1" x 9' 0"  |
|--------------|-------------|-----------------|
| Bedroom 3    | 3.21 x 2.53 | 10' 7" x 8' 4"  |
| Sitting room | 5.37 x 3.65 | 17' 1" x 12' 0" |

#### Second floor

| Bedroom 1 | 5.37 x 3.69 | 17' 7" x 12' 1" |
|-----------|-------------|-----------------|
| Bedroom 4 | 3.43 x 3.21 | 11' 3" x 10' 7" |

#### The Spencer | H7 Lindfield |

This floorplan has been produced for illustrative purposes only. Room sizes shown are between arrow points as indicated on plan. The dimensions have tolerances of + or -50mm and should not be used other than for general guidance. If specific dimensions are required, enquiries should be made to the sales consultant.

| hot water cylinder | cyl   | oven                  | ovn  |
|--------------------|-------|-----------------------|------|
| wardrobe           | w     | hob                   | h    |
| cupboard           | cup'd | dishwasher space      | ds   |
| measuring points   | < ≻   | washing machine space | WS   |
|                    |       | fridge freezer        | ffzr |