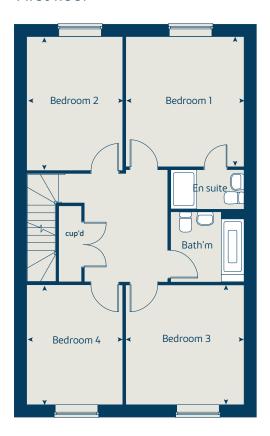

## The Watermill

3 bedroom home

| Ground floor          | metres      | feet / inches   |
|-----------------------|-------------|-----------------|
| Kitchen               | 5.10 x 2.50 | 16' 8" x 8' 2"  |
| Sitting / dining area | 5.20 x 5.00 | 17' 1" x 16' 6" |

#### First floor

| Bedroom 1 | 5.20 x 3.13 | 17' 1" x 10' 3" |
|-----------|-------------|-----------------|
| Bedroom 2 | 4.70 x 2.76 | 15' 5" x 9' 1"  |
| Bedroom 3 | 3.36 x 2.30 | 11' 0" x 7' 7"  |

#### The Watermill | H2 Lindfield |

This floorplan has been produced for illustrative purposes only. Room sizes shown are between arrow points as indicated on plan. The dimensions have tolerances of + or -50mm and should not be used other than for general guidance. If specific dimensions are required, enquiries should be made to the sales consultant.

\* Window applies to selected plots only. Please see sales consultant for further details.

| fridge freezer space | ffzs  | oven                  | ovn |
|----------------------|-------|-----------------------|-----|
| wardrobe             | w     | hob                   | h   |
| cupboard             | cup'd | dishwasher space      | ds  |
| measuring points     | < ≻   | washing machine space | WS  |