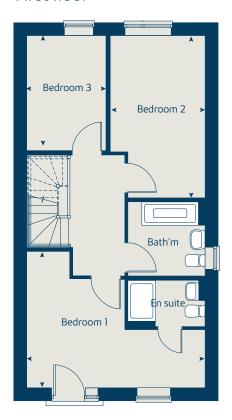

#### First floor

| Bedroom 1 | 5.20 x 3.95 | 17' 1" x 13' 0" |
|-----------|-------------|-----------------|
| Bedroom 2 | 4.70 x 2.76 | 15' 5" x 9' 1"  |
| Bedroom 3 | 3.36 x 2.30 | 11' 0" x 7' 7"  |

#### The Hayward | H2VT Lindfield |

This floorplan has been produced for illustrative purposes only. Room sizes shown are between arrow points as indicated on plan. The dimensions have tolerances of + or -50mm and should not be used other than for general guidance. If specific dimensions are required, enquiries should be made to the sales consultant.

| fridge freezer space | ffzs  | oven                  | ovn |
|----------------------|-------|-----------------------|-----|
| wardrobe             | w     | hob                   | h   |
| cupboard             | cup'd | dishwasher space      | ds  |
| measuring points     | < ≻   | washing machine space | WS  |