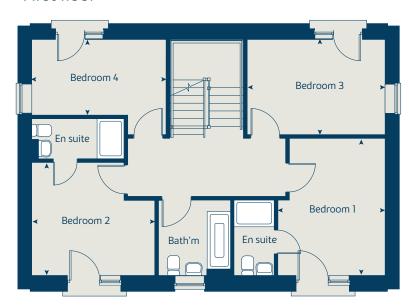

ffzr | fridge freezer        |       |                    |

Please refer to the sales consultant for specific plot details as the illustrations shown are computer generated impressions of how the property may look so are indicative only. External details or finishes may vary on individual plots and homes may be built in either detached or attached styles depending on the development layout. Exact specifications, window styles and whether a property is left or right handed may differ from plot to plot.

The floorplans shown are not to scale. Measurements are based on the original drawings. Slight variations may occur during construction.

Produced by the Vistry Group Design Studio.

When you have finished with this leaflet please recycle it.

Lindfield DS06770 / 03.24



### First floor







### The Pontin



### The Pontin

### 4 bedroom home

| Ground floor         | metres      | feet / inches     |
|----------------------|-------------|-------------------|
| Kitchen              | 4.23 x 3.93 | 13' 11" x 12' 11" |
| Sitting room / Study | 6.99 x 4.05 | 22' 11" x 13' 4"  |
| Dining room          | 3.93 x 2.61 | 12' 11" x 8' 7"   |

#### First floor

| Bedroom 1 | 4.04 x 3.17 | 13' 3" x 10' 5" |
|-----------|-------------|-----------------|
| Bedroom 2 | 3.50 x 3.38 | 11' 6" x 11' 1" |
| Bedroom 3 | 4.05 x 2.83 | 13' 4" x 9' 4"  |
| Bedroom 4 | 3.90 x 2.20 | 12' 11" x 7' 3" |

#### The Pontin | H6 v5 Lindfield |

This floorplan has been produced for illustrative purposes only. Room sizes shown are between arrow points as indicated on plan. The dimensions have tolerance