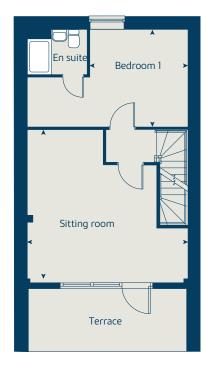

### The Snowflake

### The Snowflake

3 bedroom home

| Ground floor          | metres      | feet / inches    |
|-----------------------|-------------|------------------|
| Kitchen               | 3.34 x 2.49 | 11' 0" x 8' 2"   |
| Sitting / dining area | 5.19 x 4.54 | 17' 1" x 14' 11" |
| Study                 | 2.49 x 1.80 | 8' 2" x 6' 2"    |

#### First floor

| Bedroom 1 | 3.85 x 3.40 | 12' 8" x 11' 2" |
|-----------|-------------|-----------------|
| Bedroom 2 | 3.72 x 3.28 | 12' 3" x 10' 9" |
| Bedroom 3 | 5.19 x 2.89 | 17' 1" x 9' 6"  |

#### The Snowflake | H3 variant Lindfield |

This floorplan has been produced for illustrative purposes only. Room sizes shown are between arrow points as indicated on plan. The dimensions have tolerances of + or -50mm and should not be used other than for general guidance. If specific dimensions are required, enquiries should be made to the sales consultant.