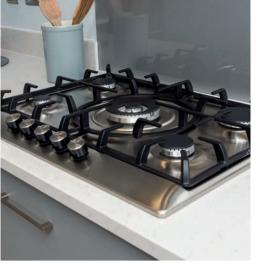

### Lindfield

Use this guide to see what features are included in your new home. Your sales consultant will be happy to discuss the **Select** range of extras available.

| The Spry | The Snowflake | The Hayward | The Sussex | The Wealden | The Heath | The Watermill | 3 bedroom | Kitchen                                                                                                          |
|----------|---------------|-------------|------------|-------------|-----------|---------------|-----------|------------------------------------------------------------------------------------------------------------------|
| _        | •             |             |            |             | _         | •             |           | Choice of Standard fitted kitchen (doors and worktops)                                                           |
| -        | •             | •           | •          | •           | _         | •             |           | Stainless steel sink and drainer (single and a half bowl) with chrome mixer tap                                  |
|          | •             | •           | •          | •           | •         | •             |           | Indesit hob (60cm) with built-in single underoven, with stainless steel splashback and curved glass chimney hood |
| •        | •             | •           | •          | •           |           | •             |           | Fridge / freezer space                                                                                           |
| •        | •             | •           | •          | •           | •         | •             |           | Space for integrated dishwasher with plumbing and electrics (inc. removable base unit)                           |
|          | •             |             |            |             | •         |               |           | Space for washing machine with plumbing and electrics in utility cupboard                                        |
| •        |               | •           | •          | •           |           | •             |           | Space for washing machine with plumbing and electrics in kitchen                                                 |
|          | ·             |             |            |             |           |               |           | Bathrooms and en suite(s)                                                                                        |
| •        | •             | •           | •          | •           | •         | •             |           | Ideal Standard contemporary white Concept Air sanitary ware suite with Aqua blade WC technology                  |
| •        | •             | •           | •          | •           | •         | •             |           | Ideal Standard close coupled WC to cloakroom                                                                     |
| •        | •             | •           | •          | •           | •         | •             |           | Ideal Standard low profile shower tray with glass enclosure                                                      |
| •        | •             | •           | •          | •           | •         | •             |           | Handheld hair wash attachment                                                                                    |
| •        | •             | -           | •          | •           | •         | •             |           | Choice of standard Porcelanosa wall tiling (splashback, 450mm over bath, and full-height to shower cubicle)*     |
| •        | •             | •           | •          | •           |           | •             |           | Chrome bezel LED bulkhead to bathroom and en suite(s)                                                            |
|          |               |             |            |             |           |               |           | Doors and Windows                                                                                                |
| •        | •             | •           | •          | •           | •         | •             |           | Front door with multi-point security locking system and security chain                                           |
| •        | •             | •           | •          | •           | •         | •             |           | Chrome front door numbers                                                                                        |
| •        | •             | •           | •          | •           | •         | •             |           | PVCu double glazing to windows                                                                                   |