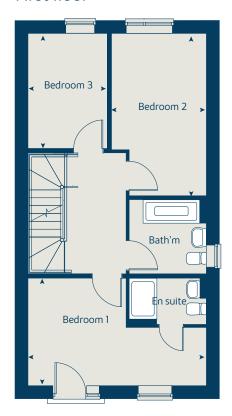

#### First floor

| Bedroom 1 | 5.20 x 3.13 | 17' 1" x 10' 3" |
|-----------|-------------|-----------------|
| Bedroom 2 | 4.70 x 2.76 | 15' 5" x 9' 1"  |
| Bedroom 3 | 3.36 x 2.30 | 11' 0" x 7' 7"  |

#### The Watermill | H2 Lindfield |

This floorplan has been produced for illustrative purposes only. Room sizes shown are between arrow points as indicated on plan. The dimensions have tolerances of + or -50mm and should not be used other than for general guidance. If specific dimensions are required, enquiries should be made to the sales consultant.