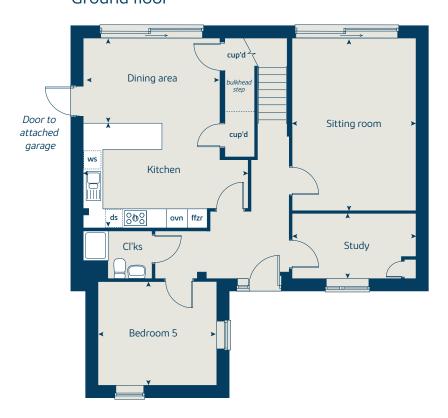

## The Watermill

3 bedroom home

| Ground floor          | metres      | feet / inches   |
|-----------------------|-------------|-----------------|
| Kitchen               | 5.10 x 2.50 | 16' 8" x 8' 2"  |
| Sitting / dining area | 5.20 x 5.00 | 17' 1" x 16' 6" |

### The Hayward

3 bedroom home

| Ground floor          | metres      | feet / inches   |
|-----------------------|-------------|-----------------|
| Kitchen               | 5.10 x 2.50 | 16' 8" x 8' 2"  |
| Sitting / dining area | 7.06 x 5.19 | 23' 2" x 17' 1" |

### The Spry

3 bedroom home

| Ground floor          | metres      | feet / inches   |
|-----------------------|-------------|-----------------|
| Kitchen               | 5.10 x 2.50 | 16' 8" x 8' 2"  |
| Sitting / dining area | 7.06 x 5.19 | 23' 2" x 17' 1" |