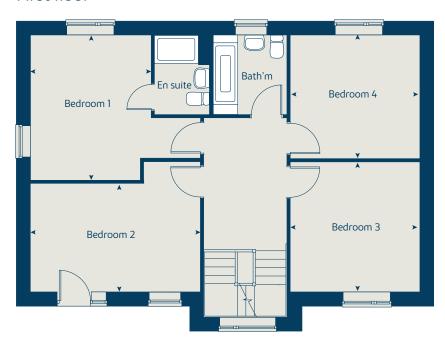

# The Weald

### The Weald

### 4 bedroom home

| Ground floor          | metres      | feet / inches    |
|-----------------------|-------------|------------------|
| Kitchen / dining area | 5.87 x 3.91 | 19' 3" x 12' 10" |
| Sitting room          | 4.93 x 4.57 | 16' 2" x 15' 0"  |
| Family room           | 3.45 x 2.93 | 11' 4" x 9' 7"   |
| Study                 | 2.40 x 1.91 | 7' 11" x 6' 3"   |

#### First floor

| Bedroom 1 | 3.94 x 3.29 | 12' 11" × 10' 10" |
|-----------|-------------|-------------------|
| Bedroom 2 | 4.57 x 2.92 | 15' 0" x 9' 7"    |
| Bedroom 3 | 3.51 x 3.44 | 11' 6" x 11' 4"   |
| Bedroom 4 | 3.47 x 3.35 | 11' 5" x 11' 0"   |

#### The Weald | H8 Lindfield |

This floorplan has been produced for illustrative purposes only. Room sizes shown are between arrow points as indicated on plan. The dimensions have tolerances of + or -50mm and should not be used other than for general guidance. If specific dimensions are required, enquiries should be made to the sales consultant.

\* Window omitted to plot 1 only. Please see sales consultant for further details.

| ovn | oven                  | ffzr  | fridge freezer   |
|-----|-----------------------|-------|------------------|
| h   | hob                   | w     | wardrobe         |
| ds  | dishwasher space      | cup'd | cupboard         |
| ws  | washing machine space | < ≻   | measuring points |