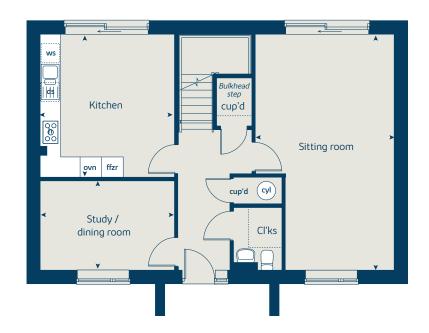

### The Snowdrop

## The Snowdrop

4 bedroom home

| Ground floor          | metres      | feet / inches    |
|-----------------------|-------------|------------------|
| Kitchen / dining room | 6.99 x 4.05 | 22' 11" x 13' 4" |
| Sitting room          | 4.98 x 3.93 | 16' 4" x 12' 11" |
| Study                 | 3.93 x 1.86 | 12' 11" x 6' 1"  |

#### The Snowdrop | H6 Lindfield |

This floorplan has been produced for illustrative purposes only. Room sizes shown are between arrow points as indicated on plan. The dimensions have tolerances of + or -50mm and should not be used other than for general guidance. If specific dimensions are required, enquiries should be made to the sales consultant.

 Window applies to plot 29 only. Please see sales consultant for further details.

| hot water cylinder | cyl   | oven                  | ovn  |
|--------------------|-------|-----------------------|------|
| wardrobe           | w     | hob                   | h    |
| cupboard           | cup'd | dishwasher space      | ds   |
| measuring points   | < ≻   | washing machine space | WS   |
|                    |       | fridge freezer        | ffzr |