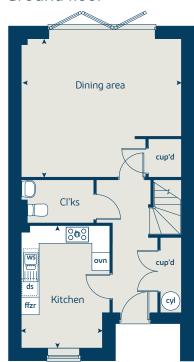

### The Watermill

## The Watermill

3 bedroom home

| Ground floor          | metres      | feet / inches   |
|-----------------------|-------------|-----------------|
| Kitchen               | 5.10 x 2.50 | 16' 8" x 8' 2"  |
| Sitting / dining area | 5.20 x 5.00 | 17' 1" x 16' 6" |

#### First floor

| Bedroom 1 | 5.20 x 3.13 | 17' 1" x 10' 3" |
|-----------|-------------|-----------------|
| Bedroom 2 | 4.70 x 2.76 | 15' 5" x 9' 1"  |
| Bedroom 3 | 3.36 x 2.30 | 11' 0" x 7' 7"  |

#### The Watermill | H2 Lindfield |

This floorplan has been produced for illustrative purposes only. Room sizes shown are between arrow points as indicated on plan. The dimensions have tolerances of + or -50mm and should not be used other than for general guidance. If specific dimensions are required, enquiries should be made to the sales consultant.

\* Window applies to selected plots only. Please see sales consultant for further details.

| fridge freezer space | ffzs  | oven                  | ovn |
|----------------------|-------|-----------------------|-----|
| wardrobe             | w     | hob                   | h   |
| cupboard             | cup'd | dishwasher space      | ds  |
| measuring points     | < ≻   | washing machine space | WS  |