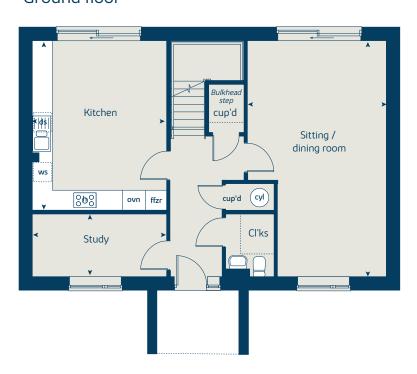

## The Watermill

3 bedroom home

| Ground floor          | metres      | feet / inches   |
|-----------------------|-------------|-----------------|
| Kitchen               | 5.10 x 2.50 | 16' 8" x 8' 2"  |
| Sitting / dining area | 5.20 x 5.00 | 17' 1" x 16' 6" |

#### First floor

| Bedroom 1 | 5.20 x 3.13 | 17' 1" x 10' 3" |
|-----------|-------------|-----------------|
| Bedroom 2 | 4.70 x 2.76 | 15' 5" x 9' 1"  |
| Bedroom 3 | 3.36 x 2.30 | 11' 0" x 7' 7"  |