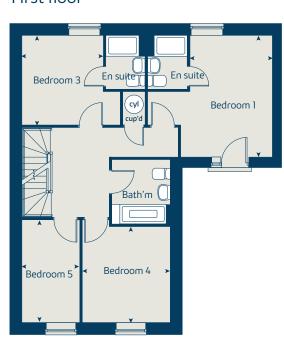

### The Watermill

## The Watermill

3 bedroom home

| Ground floor          | metres      | feet / inches   |
|-----------------------|-------------|-----------------|
| Kitchen               | 5.10 x 2.50 | 16' 8" x 8' 2"  |
| Sitting / dining area | 5.20 x 5.00 | 17' 1" x 16' 6" |

#### First floor

| Bedroom 1 | 5.20 x 3.13 | 17' 1" x 10' 3" |
|-----------|-------------|-----------------|
| Bedroom 2 | 4.70 x 2.76 | 15' 5" x 9' 1"  |
| Bedroom 3 | 3.36 x 2.30 | 11' 0" x 7' 7"  |

#### The Watermill | H2 Lindfield |

This floorplan has been produced for illustrative purposes only. Room sizes shown are between arrow points as indicated on plan. The dimensions have tolerances of + or -50mm and should not be used other than for general guidance. If specific dimensions are required, enquiries should be made to the sales consultant.

\* Window applies to selected plots only. Please see sales consultant for further details.

| fridge freezer space | ffzs  | oven                  | ovn |
|----------------------|-------|-----------------------|-----|
| wardrobe             | w     | hob                   | h   |
| cupboard             | cup'd | dishwasher space      | ds  |
| measuring points     | < ≻   | washing machine space | WS  |