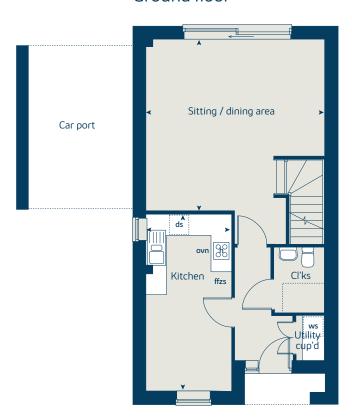

## The Watermill

3 bedroom home

| Ground floor          | metres      | feet / inches   |
|-----------------------|-------------|-----------------|
| Kitchen               | 5.10 x 2.50 | 16' 8" x 8' 2"  |
| Sitting / dining area | 5.20 x 5.00 | 17' 1" x 16' 6" |

#### First floor

| Bedroom 1 | 5.20 x 3.13 | 17' 1" x 10' 3" |
|-----------|-------------|-----------------|
| Bedroom 2 | 4.70 x 2.76 | 15' 5" x 9' 1"  |
| Bedroom 3 | 3.36 x 2.30 | 11' 0" x 7' 7"  |

#### The Watermill | H2 Lindfield |

This floorplan has been produced for illustrative purposes only. Room sizes shown are between arrow points as indicated on plan. The dimensions have tolerances of + or -50mm and should not be used other than for general guidance. If specific dimensions are required, enquiries should be made to the sales consultant.

\* Window applies to selected plots only. Please see sales consultant for further details.

| fridge freezer space | ffzs  | oven                  | ovn |
|----------------------|-------|-----------------------|-----|
| wardrobe             | w     | hob                   | h   |
| cupboard             | cup'd | dishwasher space      | ds  |
| measuring points     | < ≻   | washing machine space | WS  |