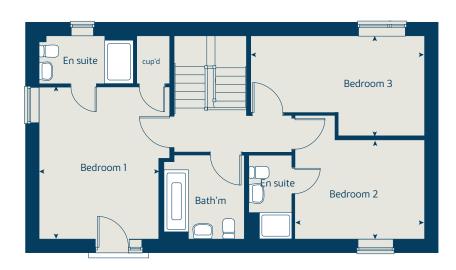

#### First floor

| Bedroom 1 | 5.20 x 3.13 | 17' 1" x 10' 3" |
|-----------|-------------|-----------------|
| Bedroom 2 | 4.70 x 2.76 | 15' 5" x 9' 1"  |
| Bedroom 3 | 3.36 x 2.30 | 11' 0" x 7' 7"  |

#### The Watermill | H2 Lindfield |

This floorplan has been produced for illustrative purposes only. Room sizes shown are between arrow points as indicated on plan. The dimensions have tolerances of + or -50mm and should not be used other than for general guidance. If specific dimensions are required, enquiries should be made to the sales consultant.