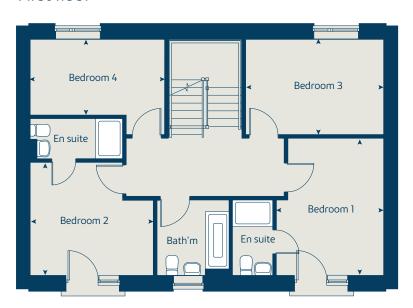

### 4 bedroom home

| Ground floor          | metres      | feet / inches    |
|-----------------------|-------------|------------------|
| Kitchen / dining area | 6.65 x 6.47 | 21' 10" x 21' 2" |
| Sitting room          | 4.65 x 3.45 | 15' 3" x 11' 4"  |

#### First floor

| Bedroom 1 | 3.95 x 3.60 | 12' 11" x 11' 10" |
|-----------|-------------|-------------------|
| Bedroom 2 | 4.06 x 2.92 | 13' 4" x 9' 7"    |
| Bedroom 3 | 3.66 x 3.60 | 12' 0" x 11' 10"  |
| Bedroom 4 | 3.63 x 2.92 | 11' 11" x 9' 7"   |

#### The Bedale | H5 Lindfield |

This floorplan has been produced for illustrative purposes only. Room sizes shown are between arrow points as indicated on plan. The dimensions have tolerances of + or -50mm and should not be used other than for general guidance. If specific dimensions are required, enquiries should be made to the sales consultant.

| fridge freezer   | ffzr  | oven                  | ovn |
|------------------|-------|-----------------------|-----|
| wardrobe         | w     | hob                   | h   |
| cupboard         | cup'd | dishwasher space      | ds  |
| measuring points | < ≻   | washing machine space | WS  |