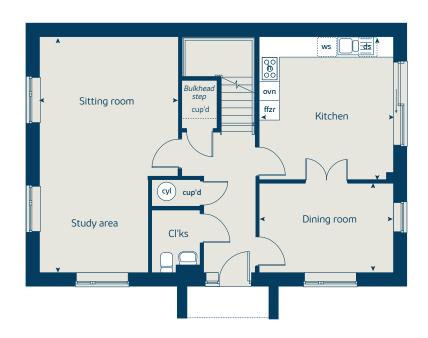

### The Watermill

## The Watermill

3 bedroom home

| Ground floor          | metres      | feet / inches   |
|-----------------------|-------------|-----------------|
| Kitchen               | 5.10 x 2.50 | 16' 8" x 8' 2"  |
| Sitting / dining area | 5.20 x 5.00 | 17' 1" x 16' 6" |

#### First floor

| Bedroom 1 | 5.20 x 3.13 | 17' 1" x 10' 3" |
|-----------|-------------|-----------------|
| Bedroom 2 | 4.70 x 2.76 | 15' 5" x 9' 1"  |
| Bedroom 3 | 3.36 x 2.30 | 11' 0" x 7' 7"  |

#### The Watermill | H2 Lindfield |

This floorplan has been produced for illustrative purposes only. Room sizes shown are between arrow points as indicated on plan. The dimensions have tolerances of + or -50mm and should not be used other than for general guidance. If specific dimensions are required, enquiries should be made to the sales consultant.

\* Window applies to selected plots only. Please see sales consultant for further details.

| fridge freezer space | ffzs  | oven                  | ovn |
|----------------------|-------|-----------------------|-----|
| wardrobe             | w     | hob                   | h   |
| cupboard             | cup'd | dishwasher space      | ds  |
| measuring points     | < ≻   | washing machine space | WS  |