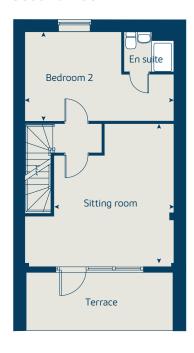

### The Watermill

## The Watermill

3 bedroom home

| Ground floor          | metres      | feet / inches   |
|-----------------------|-------------|-----------------|
| Kitchen               | 5.10 x 2.50 | 16' 8" x 8' 2"  |
| Sitting / dining area | 5.20 x 5.00 | 17' 1" x 16' 6" |

#### First floor

| Bedroom 1 | 5.20 x 3.13 | 17' 1" x 10' 3" |
|-----------|-------------|-----------------|
| Bedroom 2 | 4.70 x 2.76 | 15' 5" x 9' 1"  |
| Bedroom 3 | 3.36 x 2.30 | 11' 0" x 7' 7"  |

#### The Watermill | H2 Lindfield |

This floorplan has been produced for illustrative purposes only. Room sizes shown are between arrow points as indicated on plan. The dimensions have tolerances of + or -50mm and should not be used other than for general guidance. If specific dimensions are required, enquiries should be made to the sales consultant.

\* Window applies to selected plots only. Please see sales consultant for further details.

| fridge freezer space | ffzs  | oven                  | ovn |
|----------------------|-------|-----------------------|-----|
| wardrobe             | w     | hob                   | h   |
| cupboard             | cup'd | dishwasher space      | ds  |
| measuring points     | < ≻   | washing machine space | WS  |