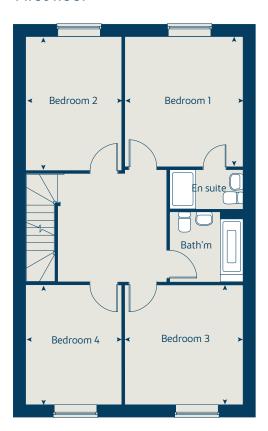

### The Watermill

## The Watermill

3 bedroom home

| Ground floor          | metres      | feet / inches   |
|-----------------------|-------------|-----------------|
| Kitchen               | 5.10 x 2.50 | 16' 8" x 8' 2"  |
| Sitting / dining area | 5.20 x 5.00 | 17' 1" x 16' 6" |

#### First floor

| Bedroom 1 | 5.20 x 3.13 | 17' 1" x 10' 3" |
|-----------|-------------|-----------------|
| Bedroom 2 | 4.70 x 2.76 | 15' 5" x 9' 1"  |
| Bedroom 3 | 3.36 x 2.30 | 11' 0" x 7' 7"  |

#### The Watermill | H2 Lindfield |

This floorplan has been produced for illustrative purposes only. Room sizes shown are between arrow points as indicated on plan. The dimensions have tolerances of + or -50mm and should not be used other than for general guidance. If specific dimensions are required, enquiries should be made to the sales consultant.

\* Window applies to selected plots only. Please see sales consultant for further details.

| fridge freezer space | ffzs  | oven                  | ovn |
|----------------------|-------|-----------------------|-----|
| wardrobe             | w     | hob                   | h   |
| cupboard             | cup'd | dishwasher space      | ds  |
| measuring points     | < ≻   | washing machine space | WS  |