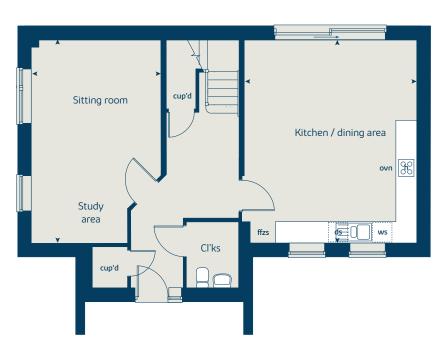

## The Watermill

3 bedroom home

| Ground floor          | metres      | feet / inches   |
|-----------------------|-------------|-----------------|
| Kitchen               | 5.10 x 2.50 | 16' 8" x 8' 2"  |
| Sitting / dining area | 5.20 x 5.00 | 17' 1" x 16' 6" |

#### The Watermill | H2 Lindfield |

This floorplan has been produced for illustrative purposes only. Room sizes shown are between arrow points as indicated on plan. The dimensions have tolerances of + or -50mm and should not be used other than for general guidance. If specific dimensions are required, enquiries should be made to the sales consultant.