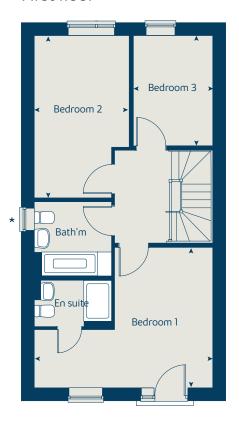

#### First floor

| Bedroom 1 | 5.20 x 3.13 | 17' 1" x 10' 3" |
|-----------|-------------|-----------------|
| Bedroom 2 | 4.70 x 2.76 | 15' 5" x 9' 1"  |
| Bedroom 3 | 3.36 x 2.30 | 11' 0" x 7' 7"  |

#### The Watermill | H2 Lindfield |

This floorplan has been produced for illustrative purposes only. Room sizes shown are between arrow points as indicated on plan. The dimensions have tolerances of + or -50mm and should not be used other than for general guidance. If specific dimensions are required, enquiries should be made to the sales consultant.

\* Window applies to selected plots only. Please see sales consultant for further details.

| fridge freezer space | ffzs  | oven                  | ovn |
|----------------------|-------|-----------------------|-----|
| wardrobe             | w     | hob                   | h   |
| cupboard             | cup'd | dishwasher space      | ds  |
| measuring points     | < ≻   | washing machine space | WS  |