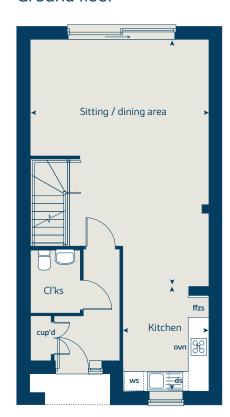

## The Watermill

3 bedroom home

| Ground floor          | metres      | feet / inches   |
|-----------------------|-------------|-----------------|
| Kitchen               | 5.10 x 2.50 | 16' 8" x 8' 2"  |
| Sitting / dining area | 5.20 x 5.00 | 17' 1" x 16' 6" |

#### The Watermill | H2 Lindfield |

This floorplan has been produced for illustrative purposes only. Room sizes shown are between arrow points as indicated on plan. The dimensions have tolerances of + or -50mm and should not be used other than for general guidance. If specific dimensions are required, enquiries should be made to the sales consultant.

\* Window applies to selected plots only. Please see sales consultant for further details.

| fridge freezer space | ffzs  | oven                  | ovn |
|----------------------|-------|-----------------------|-----|
| wardrobe             | w     | hob                   | h   |
| cupboard             | cup'd | dishwasher space      | ds  |
| measuring points     | < ≻   | washing machine space | WS  |