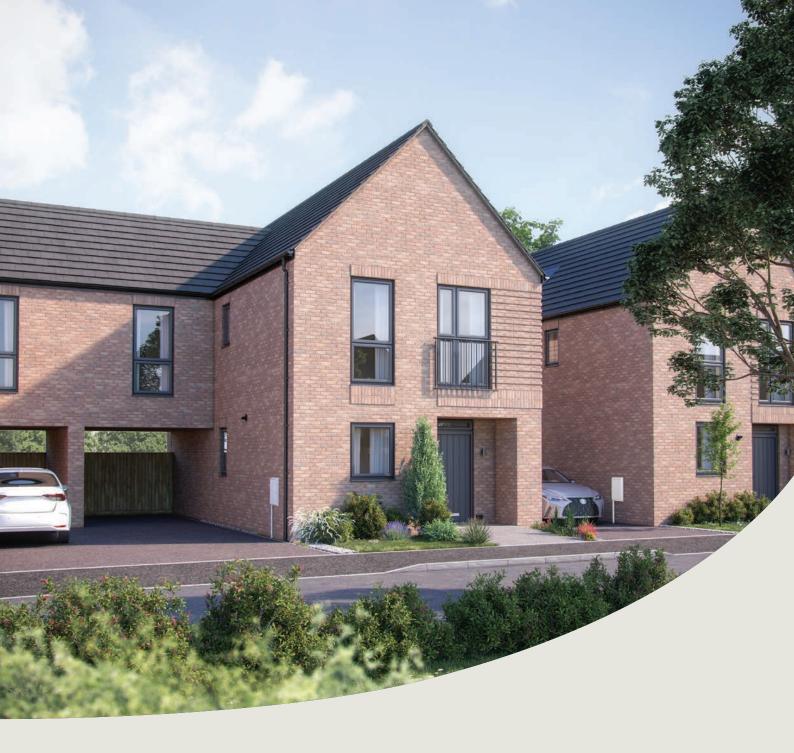

### The Watermill

## The Watermill

3 bedroom home

| Ground floor          | metres      | feet / inches   |
|-----------------------|-------------|-----------------|
| Kitchen               | 5.10 x 2.50 | 16' 8" x 8' 2"  |
| Sitting / dining area | 5.20 x 5.00 | 17' 1" x 16' 6" |

#### First floor

| Bedroom 1 | 5.20 x 3.13 | 17' 1" x 10' 3" |
|-----------|-------------|-----------------|
| Bedroom 2 | 4.70 x 2.76 | 15' 5" x 9' 1"  |
| Bedroom 3 | 3.36 x 2.30 | 11' 0" x 7' 7"  |

#### The Watermill | H2 Lindfield |

This floorplan has been produced for illustrative purposes only. Room sizes shown are between arrow points as indicated on plan. The dimensions have tolerances of + or -50mm and should not be used other than for general guidance. If specific dimensions are required, enquiries should be made to the sales consultant.