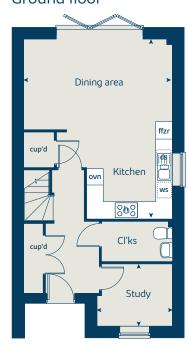

### The Watermill

## The Watermill

3 bedroom home

| Ground floor          | metres      | feet / inches   |
|-----------------------|-------------|-----------------|
| Kitchen               | 5.10 x 2.50 | 16' 8" x 8' 2"  |
| Sitting / dining area | 5.20 x 5.00 | 17' 1" x 16' 6" |

#### First floor

| Bedroom 1 | 5.20 x 3.13 | 17' 1" x 10' 3" |
|-----------|-------------|-----------------|
| Bedroom 2 | 4.70 x 2.76 | 15' 5" x 9' 1"  |
| Bedroom 3 | 3.36 x 2.30 | 11' 0" x 7' 7"  |

#### The Watermill | H2 Lindfield |

This floorplan has been produced for illustrative purposes only. Room sizes shown are between arrow points as indicated on plan. The dimensions have tolerances of + or -50mm and should not be used other than for general guidance. If specific dimensions are required, enquiries should be made to the sales consultant.

\* Window applies to selected plots only. Please see sales consultant for further details.

| fridge freezer space | ffzs  | oven                  | ovn |
|----------------------|-------|-----------------------|-----|
| wardrobe             | w     | hob                   | h   |
| cupboard             | cup'd | dishwasher space      | ds  |
| measuring points     | < ≻   | washing machine space | WS  |