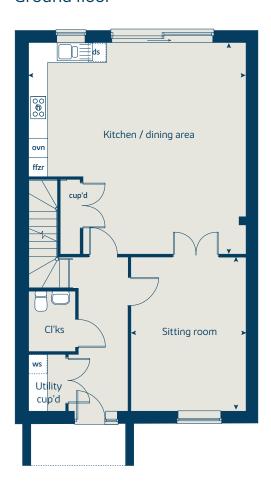

## The Watermill

3 bedroom home

| Ground floor          | metres      | feet / inches   |
|-----------------------|-------------|-----------------|
| Kitchen               | 5.10 x 2.50 | 16' 8" x 8' 2"  |
| Sitting / dining area | 5.20 x 5.00 | 17' 1" x 16' 6" |

#### The Watermill | H2 Lindfield |

This floorplan has been produced for illustrative purposes only. Room sizes shown are between arrow points as indicated on plan. The dimensions have tolerances of + or -50mm and should not be used other than for general guidance. If specific dimensions are required, enquiries should be made to the sales consultant.

\* Window applies to selected plots only. Please see sales consultant for further details.

| fridge freezer space | ffzs  | oven                  | ovn |
|----------------------|-------|-----------------------|-----|
| wardrobe             | w     | hob                   | h   |
| cupboard             | cup'd | dishwasher space      | ds  |
| measuring points     | < ≻   | washing machine space | WS  |