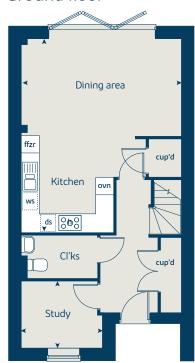

### The Snowflake

### The Snowflake

3 bedroom home

| Ground floor          | metres      | feet / inches    |
|-----------------------|-------------|------------------|
| Kitchen               | 3.34 x 2.49 | 11' 0" x 8' 2"   |
| Sitting / dining area | 5.19 x 4.54 | 17' 1" x 14' 11" |
| Study                 | 2.49 x 1.80 | 8' 2" x 6' 2"    |

#### First floor

| Bedroom 1 | 3.85 x 3.40 | 12' 8" x 11' 2" |
|-----------|-------------|-----------------|
| Bedroom 2 | 3.72 x 3.28 | 12' 3" x 10' 9" |
| Bedroom 3 | 5.19 x 2.89 | 17' 1" x 9' 6"  |

#### The Snowflake | H3 variant Lindfield |

This floorplan has been produced for illustrative purposes only. Room sizes shown are between arrow points as indicated on plan. The dimensions have tolerances of + or -50mm and should not be used other than for general guidance. If specific dimensions are required, enquiries should be made to the sales consultant.

\* Window applies to selected plots only. Please see sales consultant for further details.

| fridge freezer space | ffzs  | oven                  | ovn |
|----------------------|-------|-----------------------|-----|
| wardrobe             | w     | hob                   | h   |
| cupboard             | cup'd | dishwasher space      | ds  |
| measuring points     | < ≻   | washing machine space | WS  |