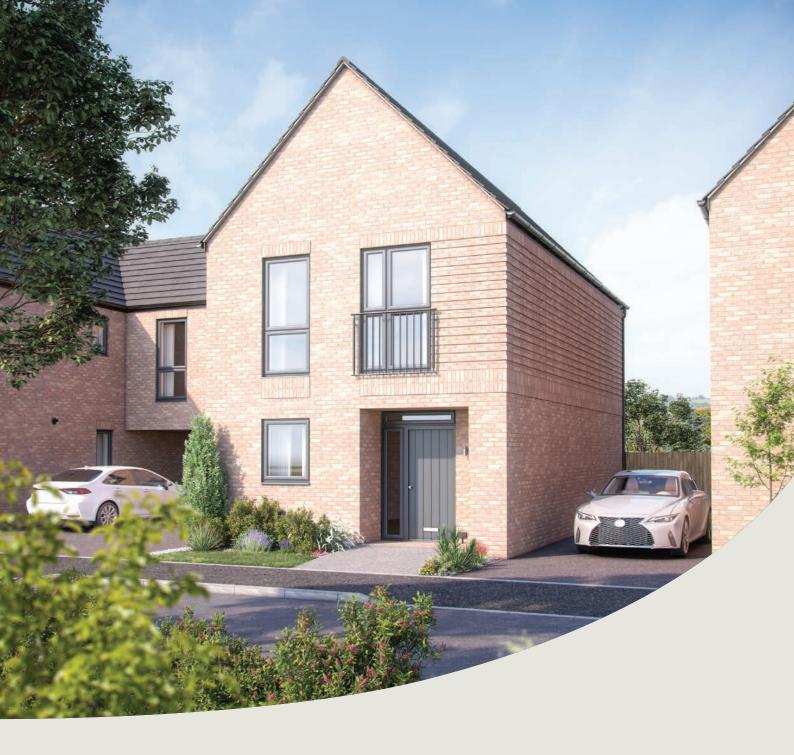

### The Watermill

## The Watermill

3 bedroom home

| Ground floor          | metres      | feet / inches   |
|-----------------------|-------------|-----------------|
| Kitchen               | 5.10 x 2.50 | 16' 8" x 8' 2"  |
| Sitting / dining area | 5.20 x 5.00 | 17' 1" x 16' 6" |

#### First floor

| Bedroom 1 | 5.20 x 3.13 | 17' 1" x 10' 3" |
|-----------|-------------|-----------------|
| Bedroom 2 | 4.70 x 2.76 | 15' 5" x 9' 1"  |
| Bedroom 3 | 3.36 x 2.30 | 11' 0" x 7' 7"  |

#### The Watermill | H2 Lindfield |

This floorplan has been produced for illustrative purposes only. Room sizes shown are between arrow points as indicated on plan. The dimensions have tolerances of + or -50mm and should not be used other than for general guidance. If specific dimensions are required, enquiries should be made to the sales consultant.