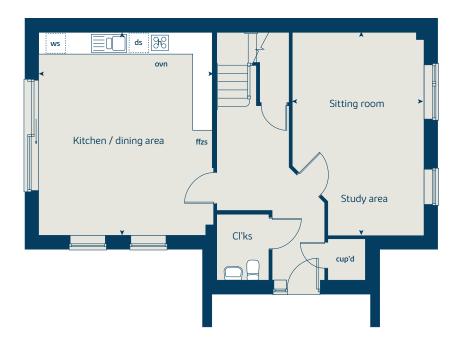

## The Watermill

3 bedroom home

| Ground floor          | metres      | feet / inches   |
|-----------------------|-------------|-----------------|
| Kitchen               | 5.10 x 2.50 | 16' 8" x 8' 2"  |
| Sitting / dining area | 5.20 x 5.00 | 17' 1" x 16' 6" |

#### First floor

| Bedroom 1 | 5.20 x 3.13 | 17' 1" x 10' 3" |
|-----------|-------------|-----------------|
| Bedroom 2 | 4.70 x 2.76 | 15' 5" x 9' 1"  |
| Bedroom 3 | 3.36 x 2.30 | 11' 0" x 7' 7"  |

#### The Watermill | H2 Lindfield |

This floorplan has been produced for illustrative purposes only. Room sizes shown are between arrow points as indicated on plan. The dimensions have tolerances of + or -50mm and should not be used other than for general guidance. If specific dimensions are required, enquiries should be made to the sales consultant.

\* Window applies to selected plots only. Please see sales consultant for further details.

| fridge freezer space | ffzs  | oven                  | ovn |
|----------------------|-------|-----------------------|-----|
| wardrobe             | w     | hob                   | h   |
| cupboard             | cup'd | dishwasher space      | ds  |
| measuring points     | < ≻   | washing machine space | WS  |