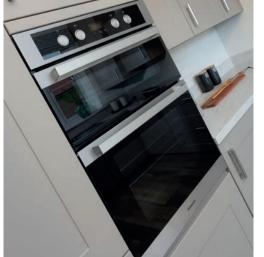

### Lindfield

Use this guide to see what features are included in your new home. Your sales consultant will be happy to discuss the **Select** range of extras available.

| The Spry | The Snowflake | The Hayward | The Sussex | The Wealden | The Heath | The Watermill | 3 bedroom | Kitchen                                                                                                          |
|----------|---------------|-------------|------------|-------------|-----------|---------------|-----------|------------------------------------------------------------------------------------------------------------------|
| _        | •             |             |            |             | _         | •             |           | Choice of Standard fitted kitchen (doors and worktops)                                                           |
| -        | •             | •           | •          | •           | _         | •             |           | Stainless steel sink and drainer (single and a half bowl) with chrome mixer tap                                  |
|          | •             | •           | •          | •           | •         | •             |           | Indesit hob (60cm) with built-in single underoven, with stainless steel splashback and curved glass chimney hood |
| •        | •             | •           | •          | •           |           | •             |           | Fridge / freezer space                                                                                           |
| •        | •             | •           | •          | •           | •         | •             |           | Space for integrated dishwasher with plumbing and electrics (inc. removable base unit)                           |
|          | •             |             |            |             | •         |               |           | Space for washing machine with plumbing and electrics in utility cupboard                                        |
| •        |               | •           | •          | •           |           | •             |           | Space for washing machine with plumbing and electrics in kitchen                                                 |
|          | ·             |             |            |             |           |               |           | Bathrooms and en suite(s)                                                                                        |
| •        | •             | •           | •          | •           | •         | •             |           | Ideal Standard contemporary white Concept Air sanitary ware suite with Aqua blade WC technology                  |
| •        | •             | •           | •          | •           | •         | •             |           | Ideal Standard close coupled WC to cloakroom                                                                     |
| •        | •             | •           | •          | •           | •         | •             |           | Ideal Standard low profile shower tray with glass enclosure                                                      |
| •        | •             | •           | •          | •           | •         | •             |           | Handheld hair wash attachment                                                                                    |
| •        | •             | -           | •          | •           | •         | •             |           | Choice of standard Porcelanosa wall tiling (splashback, 450mm over bath, and full-height to shower cubicle)*     |
| •        | •             | •           | •          | •           |           | •             |           | Chrome bezel LED bulkhead to bathroom and en suite(s)                                                            |
|          |               |             |            |             |           |               |           | Doors and Windows                                                                                                |
| •        | •             | •           | •          | •           | •         | •             |           | Front door with multi-point security locking system and security chain                                           |
| •        | •             | •           | •          | •           | •         | •             |           | Chrome front door numbers                                                                                        |
| •        | •             | •           | •          | •           | •         | •             |           | PVCu double glazing to windows                                                                                   |