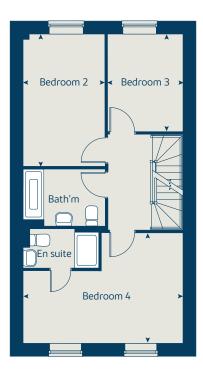

### The Snowflake

### The Snowflake

3 bedroom home

| Ground floor          | metres      | feet / inches    |
|-----------------------|-------------|------------------|
| Kitchen               | 3.34 x 2.49 | 11' 0" x 8' 2"   |
| Sitting / dining area | 5.19 x 4.54 | 17' 1" x 14' 11" |
| Study                 | 2.49 x 1.80 | 8' 2" x 6' 2"    |

#### First floor

| Bedroom 1 | 3.85 x 3.40 | 12' 8" x 11' 2" |
|-----------|-------------|-----------------|
| Bedroom 2 | 3.72 x 3.28 | 12' 3" x 10' 9" |
| Bedroom 3 | 5.19 x 2.89 | 17' 1" x 9' 6"  |

#### The Snowflake | H3 variant Lindfield |

This floorplan has been produced for illustrative purposes only. Room sizes shown are between arrow points as indicated on plan. The dimensions have tolerances of + or -50mm and should not be used other than for general guidance. If specific dimensions are required, enquiries should be made to the sales consultant.