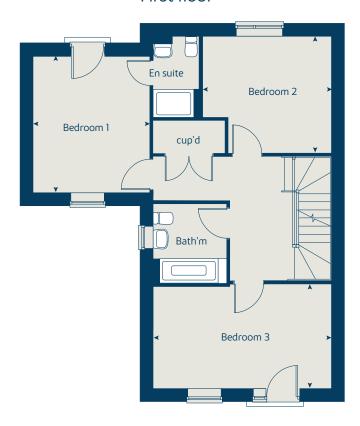

## The Watermill

3 bedroom home

| Ground floor          | metres      | feet / inches   |
|-----------------------|-------------|-----------------|
| Kitchen               | 5.10 x 2.50 | 16' 8" x 8' 2"  |
| Sitting / dining area | 5.20 x 5.00 | 17' 1" x 16' 6" |

#### First floor

| Bedroom 1 | 5.20 x 3.13 | 17' 1" x 10' 3" |
|-----------|-------------|-----------------|
| Bedroom 2 | 4.70 x 2.76 | 15' 5" x 9' 1"  |
| Bedroom 3 | 3.36 x 2.30 | 11' 0" x 7' 7"  |

#### The Watermill | H2 Lindfield |

This floorplan has been produced for illustrative purposes only. Room sizes shown are between arrow points as indicated on plan. The dimensions have tolerances of + or -50mm and should not be used other than for general guidance. If specific dimensions are required, enquiries should be made to the sales consultant.

\* Window applies to selected plots only. Please see sales consultant for further details.

| fridge freezer space | ffzs  | oven                  | ovn |
|----------------------|-------|-----------------------|-----|
| wardrobe             | w     | hob                   | h   |
| cupboard             | cup'd | dishwasher space      | ds  |
| measuring points     | < ≻   | washing machine space | WS  |