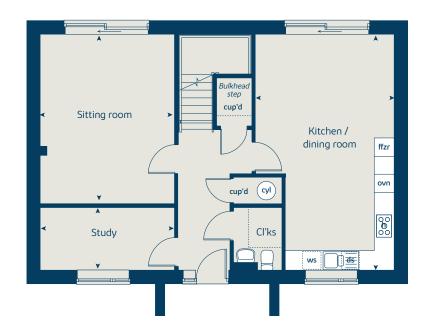

### The Snowdrop

## The Snowdrop

4 bedroom home

| Ground floor          | metres      | feet / inches    |
|-----------------------|-------------|------------------|
| Kitchen / dining room | 6.99 x 4.05 | 22' 11" x 13' 4" |
| Sitting room          | 4.98 x 3.93 | 16' 4" x 12' 11" |
| Study                 | 3.93 x 1.86 | 12' 11" x 6' 1"  |

#### The Snowdrop | H6 Lindfield |

This floorplan has been produced for illustrative purposes only. Room sizes shown are between arrow points as indicated on plan. The dimensions have tolerances of + or -50mm and should not be used other than for general guidance. If specific dimensions are required, enquiries should be made to the sales consultant.

 Window applies to plot 29 only. Please see sales consultant for further details.

| hot water cylinder | cyl   | oven                  | ovn  |
|--------------------|-------|-----------------------|------|
| wardrobe           | w     | hob                   | h    |
| cupboard           | cup'd | dishwasher space      | ds   |
| measuring points   | < ≻   | washing machine space | WS   |
|                    |       | fridge freezer        | ffzr |