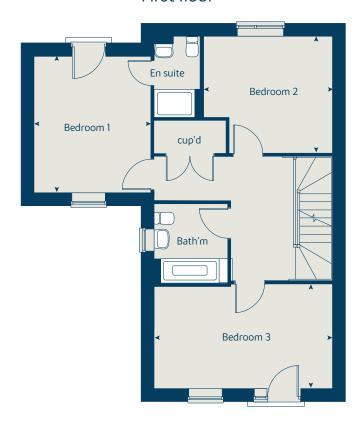

#### First floor

| Bedroom 1 | 5.20 x 3.13 | 17' 1" x 10' 3" |
|-----------|-------------|-----------------|
| Bedroom 2 | 4.70 x 2.76 | 15' 5" x 9' 1"  |
| Bedroom 3 | 3.36 x 2.30 | 11' 0" x 7' 7"  |

#### The Watermill | H2 Lindfield |

This floorplan has been produced for illustrative purposes only. Room sizes shown are between arrow points as indicated on plan. The dimensions have tolerances of + or -50mm and should not be used other than for general guidance. If specific dimensions are required, enquiries should be made to the sales consultant.