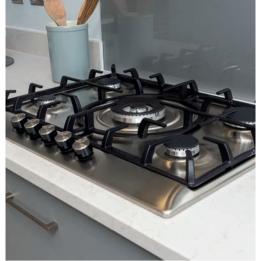

### Lindfield

Use this guide to see what features are included in your new home. Your sales consultant will be happy to discuss the **Select** range of extras available.

| The Spry | The Snowflake | The Hayward | The Sussex | The Wealden | The Heath | The Watermill | 3 bedroom | Kitchen                                                                                                          |
|----------|---------------|-------------|------------|-------------|-----------|---------------|-----------|------------------------------------------------------------------------------------------------------------------|
| _        | •             |             |            |             | _         | •             |           | Choice of Standard fitted kitchen (doors and worktops)                                                           |
| -        | •             | •           | •          | •           | _         | •             |           | Stainless steel sink and drainer (single and a half bowl) with chrome mixer tap                                  |
|          | •             | •           | •          | •           | •         | •             |           | Indesit hob (60cm) with built-in single underoven, with stainless steel splashback and curved glass chimney hood |
| •        | •             | •           | •          | •           |           | •             |           | Fridge / freezer space                                                                                           |
| •        | •             | •           | •          | •           | •         | •             |           | Space for integrated dishwasher with plumbing and electrics (inc. removable base unit)                           |
|          | •             |             |            |             | •         |               |           | Space for washing machine with plumbing and electrics in utility cupboard                                        |
| •        |               | •           | •          | •           |           | •             |           | Space for washing machine with plumbing and electrics in kitchen                                                 |
|          | ·             |             |            |             |           |               |           | Bathrooms and en suite(s)                                                                                        |
| •        | •             | •           | •          | •           | •         | •             |           | Ideal Standard contemporary white Concept Air sanitary ware suite with Aqua blade WC technology                  |
| •        | •             | •           | •          | •           | •         | •             |           | Ideal Standard close coupled WC to cloakroom                                                                     |
| •        | •             | •           | •          | •           | •         | •             |           | Ideal Standard low profile shower tray with glass enclosure                                                      |
| •        | •             | •           | •          | •           | •         | •             |           | Handheld hair wash attachment                                                                                    |
| •        | •             | -           | •          | •           | •         | •             |           | Choice of standard Porcelanosa wall tiling (splashback, 450mm over bath, and full-height to shower cubicle)*     |
| •        | •             | •           | •          | •           |           | •             |           | Chrome bezel LED bulkhead to bathroom and en suite(s)                                                            |
|          |               |             |            |             |           |               |           | Doors and Windows                                                                                                |
| •        | •             | •           | •          | •           | •         | •             |           | Front door with multi-point security locking system and security chain                                           |
| •        | •             | •           | •          | •           | •         | •             |           | Chrome front door numbers                                                                                        |
| •        | •             | •           | •          | •           | •         | •             |           | PVCu double glazing to windows                                                                                   |