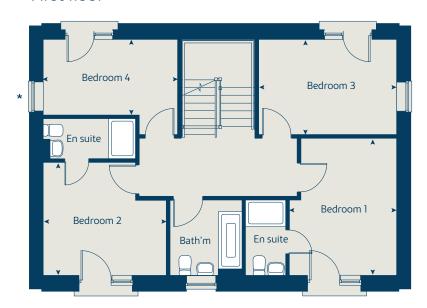

### The Bedale

### 4 bedroom home

| Ground floor          | metres      | feet / inches    |
|-----------------------|-------------|------------------|
| Kitchen / dining area | 6.65 x 6.47 | 21' 10" x 21' 2" |
| Sitting room          | 4.65 x 3.45 | 15' 3" x 11' 4"  |

#### First floor

| Bedroom 1 | 3.95 x 3.60 | 12' 11" x 11' 10" |
|-----------|-------------|-------------------|
| Bedroom 2 | 4.06 x 2.92 | 13' 4" x 9' 7"    |
| Bedroom 3 | 3.66 x 3.60 | 12' 0" x 11' 10"  |
| Bedroom 4 | 3.63 x 2.92 | 11' 11" x 9' 7"   |

#### The Bedale | H5 Lindfield |

This floorplan has been produced for illustrative purposes only. Room sizes shown are between arrow points as indicated on plan. The dimensions have tolerances of + or -50mm and should not be used other than for general guidance. If specific dimensions are required, enquiries should be made to the sales consultant.