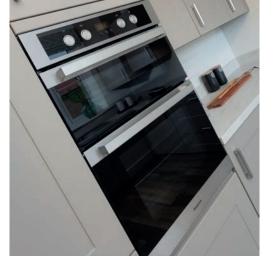

### Lindfield

Use this guide to see what features are included in your new home. Your sales consultant will be happy to discuss the **Select** range of extras available.

| The Spry | The Snowflake | The Hayward | The Sussex | The Wealden | The Heath | The Watermill | 3 bedroom | Kitchen                                                                                                          |
|----------|---------------|-------------|------------|-------------|-----------|---------------|-----------|------------------------------------------------------------------------------------------------------------------|
| _        | •             |             |            |             | _         | •             |           | Choice of Standard fitted kitchen (doors and worktops)                                                           |
| -        | •             | •           | •          | •           | _         | •             |           | Stainless steel sink and drainer (single and a half bowl) with chrome mixer tap                                  |
|          | •             | •           | •          | •           | •         | •             |           | Indesit hob (60cm) with built-in single underoven, with stainless steel splashback and curved glass chimney hood |
| •        | •             | •           | •          | •           |           | •             |           | Fridge / freezer space                                                                                           |
| •        | •             | •           | •          | •           | •         | •             |           | Space for integrated dishwasher with plumbing and electrics (inc. removable base unit)                           |
|          | •             |             |            |             | •         |               |           | Space for washing machine with plumbing and electrics in utility cupboard                                        |
| •        |               | •           | •          | •           |           | •             |           | Space for washing machine with plumbing and electrics in kitchen                                                 |
|          | ·             |             |            |             |           |               |           | Bathrooms and en suite(s)                                                                                        |
| •        | •             | •           | •          | •           | •         | •             |           | Ideal Standard contemporary white Concept Air sanitary ware suite with Aqua blade WC technology                  |
| •        | •             | •           | •          | •           | •         | •             |           | Ideal Standard close coupled WC to cloakroom                                                                     |
| •        | •             | •           | •          | •           | •         | •             |           | Ideal Standard low profile shower tray with glass enclosure                                                      |
| •        | •             | •           | •          | •           | •         | •             |           | Handheld hair wash attachment                                                                                    |
| •        | •             | -           | •          | •           | •         | •             |           | Choice of standard Porcelanosa wall tiling (splashback, 450mm over bath, and full-height to shower cubicle)*     |
| •        | •             | •           | •          | •           |           | •             |           | Chrome bezel LED bulkhead to bathroom and en suite(s)                                                            |
|          |               |             |            |             |           |               |           | Doors and Windows                                                                                                |
| •        | •             | •           | •          | •           | •         | •             |           | Front door with multi-point security locking system and security chain                                           |
| •        | •             | •           | •          | •           | •         | •             |           | Chrome front door numbers                                                                                        |
| •        | •             | •           | •          | •           | •         | •             |           | PVCu double glazing to windows                                                                                   |