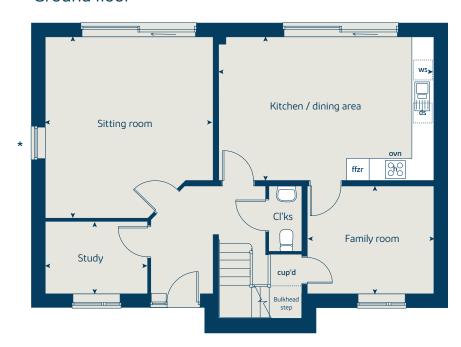

# The Weald

### The Weald

### 4 bedroom home

| Ground floor          | metres      | feet / inches    |
|-----------------------|-------------|------------------|
| Kitchen / dining area | 5.87 x 3.91 | 19' 3" x 12' 10" |
| Sitting room          | 4.93 x 4.57 | 16' 2" x 15' 0"  |
| Family room           | 3.45 x 2.93 | 11' 4" x 9' 7"   |
| Study                 | 2.40 x 1.91 | 7' 11" x 6' 3"   |

#### First floor

| Bedroom 1 | 3.94 x 3.29 | 12' 11" × 10' 10" |
|-----------|-------------|-------------------|
| Bedroom 2 | 4.57 x 2.92 | 15' 0" x 9' 7"    |
| Bedroom 3 | 3.51 x 3.44 | 11' 6" x 11' 4"   |
| Bedroom 4 | 3.47 x 3.35 | 11' 5" x 11' 0"   |

#### The Weald | H8 Lindfield |

This floorplan has been produced for illustrative purposes only. Room sizes shown are between arrow points as indicated on plan. The dimensions have tolerances of + or -50mm and should not be used other than for general guidance. If specific dimensions are required, enquiries should be made to the sales consultant.

\* Window omitted to plot 1 only. Please see sales consultant for further details.

| ovn | oven                  | ffzr  | fridge freezer   |
|-----|-----------------------|-------|------------------|
| h   | hob                   | w     | wardrobe         |
| ds  | dishwasher space      | cup'd | cupboard         |
| ws  | washing machine space | < ≻   | measuring points |