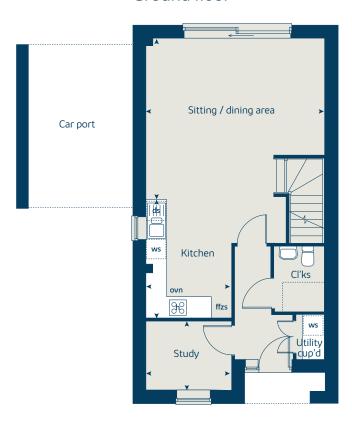

## The Watermill

3 bedroom home

| Ground floor          | metres      | feet / inches   |
|-----------------------|-------------|-----------------|
| Kitchen               | 5.10 x 2.50 | 16' 8" x 8' 2"  |
| Sitting / dining area | 5.20 x 5.00 | 17' 1" x 16' 6" |

#### The Watermill | H2 Lindfield |

This floorplan has been produced for illustrative purposes only. Room sizes shown are between arrow points as indicated on plan. The dimensions have tolerances of + or -50mm and should not be used other than for general guidance. If specific dimensions are required, enquiries should be made to the sales consultant.