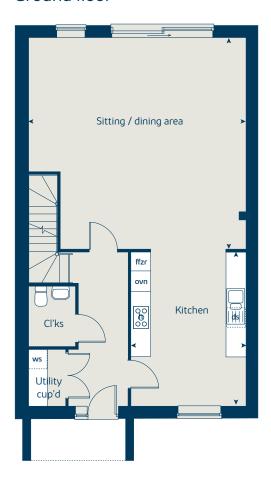

### The Watermill

## The Watermill

3 bedroom home

| Ground floor          | metres      | feet / inches   |
|-----------------------|-------------|-----------------|
| Kitchen               | 5.10 x 2.50 | 16' 8" x 8' 2"  |
| Sitting / dining area | 5.20 x 5.00 | 17' 1" x 16' 6" |

#### First floor

| Bedroom 1 | 5.20 x 3.13 | 17' 1" x 10' 3" |
|-----------|-------------|-----------------|
| Bedroom 2 | 4.70 x 2.76 | 15' 5" x 9' 1"  |
| Bedroom 3 | 3.36 x 2.30 | 11' 0" x 7' 7"  |

#### The Watermill | H2 Lindfield |

This floorplan has been produced for illustrative purposes only. Room sizes shown are between arrow points as indicated on plan. The dimensions have tolerances of + or -50mm and should not be used other than for general guidance. If specific dimensions are required, enquiries should be made to the sales consultant.

\* Window applies to selected plots only. Please see sales consultant for further details.

| fridge freezer space | ffzs  | oven                  | ovn |
|----------------------|-------|-----------------------|-----|
| wardrobe             | w     | hob                   | h   |
| cupboard             | cup'd | dishwasher space      | ds  |
| measuring points     | < ≻   | washing machine space | WS  |