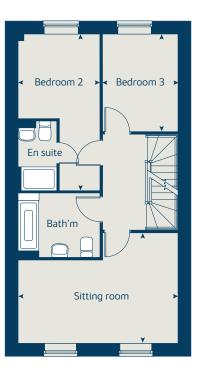

# The Spencer

# The Spencer

4 bedroom home

| Ground floor          | metres      | feet / inches   |
|-----------------------|-------------|-----------------|
| Kitchen / dining area | 6.44 x 5.37 | 21' 2" x 17' 7" |
| Study                 | 2.72 x 2.19 | 8' 11" x 7' 3"  |

#### First floor

| Bedroom 2    | 5.20 x 2.75 | 17' 1" x 9' 0"  |
|--------------|-------------|-----------------|
| Bedroom 3    | 3.21 x 2.53 | 10' 7" x 8' 4"  |
| Sitting room | 5.37 x 3.65 | 17' 1" x 12' 0" |

#### Second floor

| Bedroom 1 | 5.37 x 3.69 | 17' 7" x 12' 1" |
|-----------|-------------|-----------------|
| Bedroom 4 | 3.43 x 3.21 | 11' 3" x 10' 7" |

#### The Spencer | H7 Lindfield |

This floorplan has been produced for illustrative purposes only. Room sizes shown are between arrow points as indicated on plan. The dimensions have tolerances of + or -50mm and should not be used other than for general guidance. If specific dimensions are required, enquiries should be made to the sales consultant.

| hot water cylinder | cyl   | oven                  | ovn  |
|--------------------|-------|-----------------------|------|
| wardrobe           | w     | hob                   | h    |
| cupboard           | cup'd | dishwasher space      | ds   |
| measuring points   | < ≻   | washing machine space | WS   |
|                    |       | fridge freezer        | ffzr |