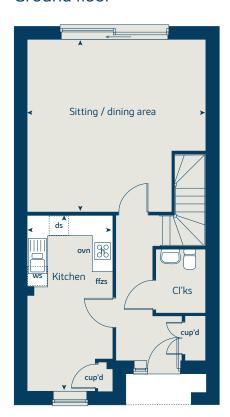

## The Watermill

3 bedroom home

| Ground floor          | metres      | feet / inches   |
|-----------------------|-------------|-----------------|
| Kitchen               | 5.10 x 2.50 | 16' 8" x 8' 2"  |
| Sitting / dining area | 5.20 x 5.00 | 17' 1" x 16' 6" |

#### The Watermill | H2 Lindfield |

This floorplan has been produced for illustrative purposes only. Room sizes shown are between arrow points as indicated on plan. The dimensions have tolerances of + or -50mm and should not be used other than for general guidance. If specific dimensions are required, enquiries should be made to the sales consultant.

\* Window applies to selected plots only. Please see sales consultant for further details.

| fridge freezer space | ffzs  | oven                  | ovn |
|----------------------|-------|-----------------------|-----|
| wardrobe             | w     | hob                   | h   |
| cupboard             | cup'd | dishwasher space      | ds  |
| measuring points     | < ≻   | washing machine space | WS  |