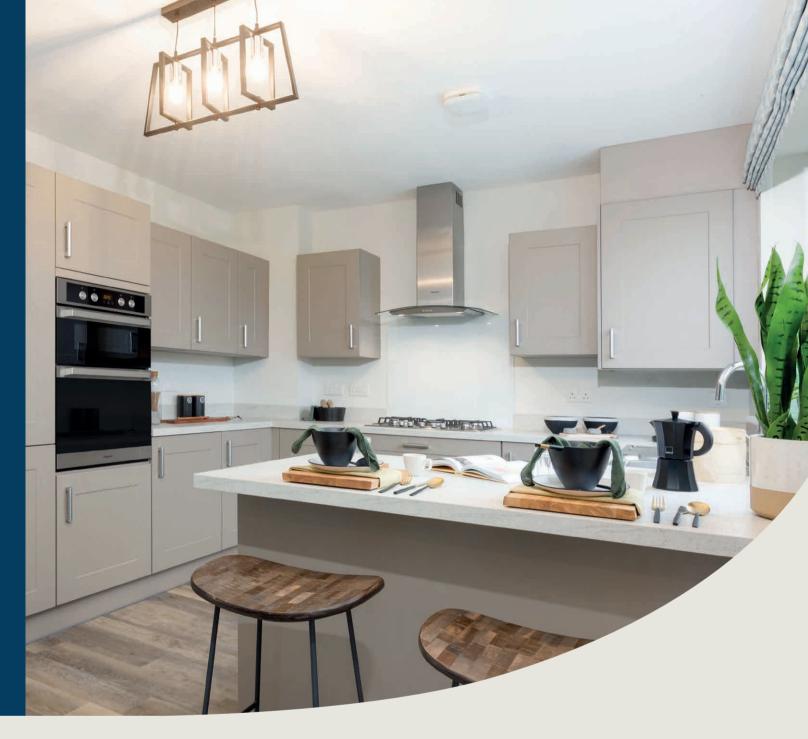

### So much choice...

Part of the excitement of buying a new home is the thrill of being the first person to live in the property and having a brand new contemporary kitchen and modern bathroom. Our premium brand partners ensure that all of our fixtures and fittings comply with the latest Government building regulations and only branded appliances are installed in your new home.

#### Kitchen

| • |   | - | Pre-selected fitted kitchen                                                                                        |
|---|---|---|--------------------------------------------------------------------------------------------------------------------|
| • | - | • | Stainless steel sink and drainer (single and a half bowl) with chrome mixer tap                                    |
|   |   | • | Stainless steel sink and drainer (single bowl) with chrome mixer tap in utility                                    |
| • | • |   | Bosch gas hob with built-in double high level oven, with glass splashback and stainless steel pyramid chimney hood |
|   |   | • | Bosch gas hob with stainless steel single under worktop oven, glass splashback and chimney hood                    |
| • | - |   | Downlights                                                                                                         |
| • | • | • | Integrated Bosch 50 / 50 fridge freezer                                                                            |
| • | • | • | Integrated Bosch dishwasher with plumbing and electrics                                                            |
| • |   | • | Integrated Bosch washing machine with plumbing and electrics in utility                                            |
|   | • |   | Integrated Bosch washing machine with plumbing and electrics in kitchen                                            |
|   |   |   | Bathrooms and en suite(s)                                                                                          |
| • | • | • | Ideal Standard contemporary white sanitary ware suite (pedestal sink and floor standing toilet)                    |
| • | • | • | Ideal Standard close coupled WC to cloakroom                                                                       |
| • | - |   | Just Trays low profile shower tray with glass enclosure                                                            |
| • | - | • | Handheld hair wash attachment                                                                                      |
| • | • |   | En suite to bedroom 1                                                                                              |
| • | • | • | Half height tiling to the bathroom and ensuite, splashback to the WC (pre-selected tile choice)                    |
| • | • |   | Downlights to bathroom / en suite / cloakroom                                                                      |
| • |   | - | Chrome towel warmer in bathroom and en suite                                                                       |