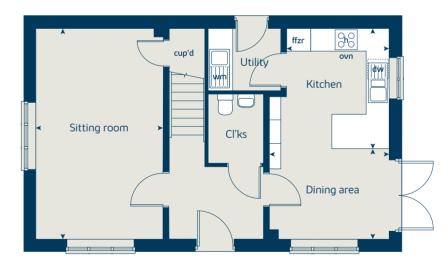

# The Spruce 3 bedroom home

| Ground floor | metres      | feet / inches    |
|--------------|-------------|------------------|
| Kitchen      | 3.23 x 2.69 | 10' 7" x 8' 9"   |
| Dining area  | 3.14 x 2.30 | 10' 3" x 7' 6"   |
| Sitting room | 5.53 x 3.32 | 18' 1" x 10' 10" |
|              |             |                  |
|              |             |                  |
| First floor  |             |                  |
| Bedroom 1    | 3.33 x 2.94 | 10' 11" x 9' 8"  |
| Bedroom 2    | 3.61 x 3.26 | 11' 10" x 10' 9" |
| Bedroom 3    | 3.61 x 2.17 | 11' 10" x 7' 2"  |

### Ground floor