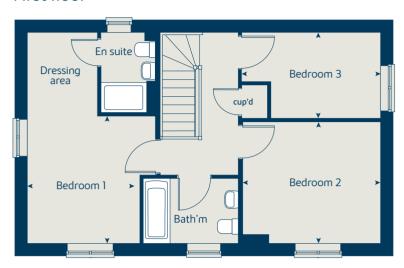

# The Spruce 3 bedroom home

| Ground floor | metres      | feet / inches    |
|--------------|-------------|------------------|
| Kitchen      | 3.23 x 2.69 | 10' 7" x 8' 9"   |
| Dining area  | 3.14 x 2.30 | 10' 3" x 7' 6"   |
| Sitting room | 5.53 x 3.32 | 18' 1" x 10' 10" |
|              |             |                  |
|              |             |                  |
| First floor  |             |                  |
| Bedroom 1    | 3.33 x 2.94 | 10' 11" x 9' 8"  |
| Bedroom 2    | 3.61 x 3.26 | 11' 10" x 10' 9" |
| Bedroom 3    | 3.61 x 2.17 | 11' 10" x 7' 2"  |

#### First floor