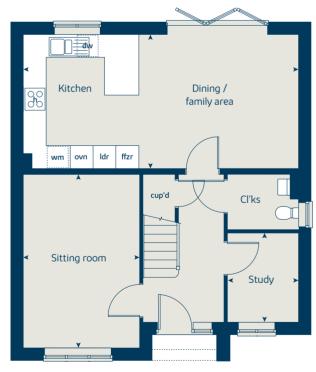

### Ground floor

# The Spruce 3 bedroom home

| Ground floor | metres      | feet / inches    |
|--------------|-------------|------------------|
| Kitchen      | 3.23 x 2.69 | 10' 7" x 8' 9"   |
| Dining area  | 3.14 x 2.30 | 10' 3" x 7' 6"   |
| Sitting room | 5.53 x 3.32 | 18' 1" x 10' 10" |
|              |             |                  |
|              |             |                  |
| First floor  |             |                  |
| Bedroom 1    | 3.33 x 2.94 | 10' 11" x 9' 8"  |
| Bedroom 2    | 3.61 x 3.26 | 11' 10" x 10' 9" |
| Bedroom 3    | 3.61 x 2.17 | 11' 10" x 7' 2"  |