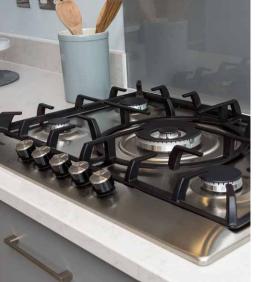

#### Kitchen

| • |   | - | Pre-selected fitted kitchen                                                                                        |
|---|---|---|--------------------------------------------------------------------------------------------------------------------|
| • | - | • | Stainless steel sink and drainer (single and a half bowl) with chrome mixer tap                                    |
|   |   | • | Stainless steel sink and drainer (single bowl) with chrome mixer tap in utility                                    |
| • | • |   | Bosch gas hob with built-in double high level oven, with glass splashback and stainless steel pyramid chimney hood |
|   |   | • | Bosch gas hob with stainless steel single under worktop oven, glass splashback and chimney hood                    |
| • | - |   | Downlights                                                                                                         |
| • | • | • | Integrated Bosch 50 / 50 fridge freezer                                                                            |
| • | • | • | Integrated Bosch dishwasher with plumbing and electrics                                                            |
| • |   | • | Integrated Bosch washing machine with plumbing and electrics in utility                                            |
|   | • |   | Integrated Bosch washing machine with plumbing and electrics in kitchen                                            |
|   |   |   | Bathrooms and en suite(s)                                                                                          |
| • | • | • | Ideal Standard contemporary white sanitary ware suite (pedestal sink and floor standing toilet)                    |
| • | • | • | Ideal Standard close coupled WC to cloakroom                                                                       |
| • | - |   | Just Trays low profile shower tray with glass enclosure                                                            |
| • | - | • | Handheld hair wash attachment                                                                                      |
| • | • |   | En suite to bedroom 1                                                                                              |
| • | • | • | Half height tiling to the bathroom and ensuite, splashback to the WC (pre-selected tile choice)                    |
| • | • |   | Downlights to bathroom / en suite / cloakroom                                                                      |
| • |   | - | Chrome towel warmer in bathroom and en suite                                                                       |