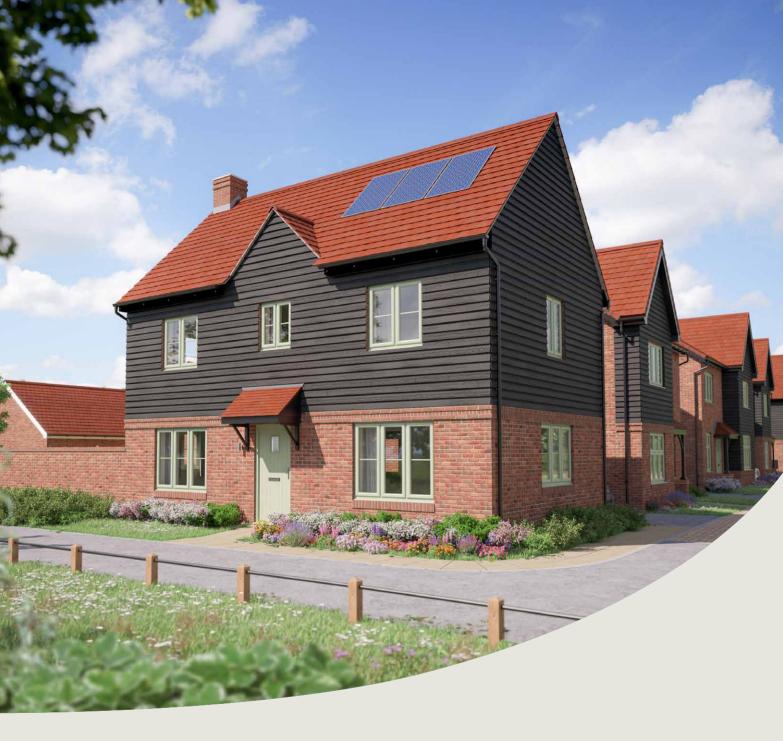

## The Spruce

3 bedroom home

# The Spruce 3 bedroom home

| Ground floor | metres      | feet / inches    |
|--------------|-------------|------------------|
| Kitchen      | 3.23 x 2.69 | 10' 7" x 8' 9"   |
| Dining area  | 3.14 x 2.30 | 10' 3" x 7' 6"   |
| Sitting room | 5.53 x 3.32 | 18' 1" x 10' 10" |
|              |             |                  |
|              |             |                  |
| First floor  |             |                  |
| Bedroom 1    | 3.33 x 2.94 | 10' 11" x 9' 8"  |
| Bedroom 2    | 3.61 x 3.26 | 11' 10" x 10' 9" |
| Bedroom 3    | 3.61 x 2.17 | 11' 10" x 7' 2"  |

#### The Spruce | X307 (IF) 01 SJ9152 |

This floorplan has been produced for illustrative purposes only. Room sizes shown are between arrow points as indicated on plan. The dimensions have tolerances of + or -50mm and should not be used other than for general guidance. If specific dimensions are required, enquiries should be made to the sales consultant.