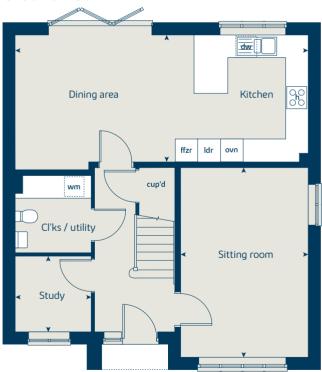

#### Ground floor

### The Juniper

4 bedroom home

| Ground floor                   | metres      | feet / inches   |
|--------------------------------|-------------|-----------------|
| Kitchen / dining / family area | 7.21 x 3.51 | 23' 7" x 11' 6" |
| Sitting room                   | 4.55 x 3.04 | 14' 7" x 10' 0" |
| Study                          | 2.34 x 1.85 | 7' 8" x 6' 0"   |