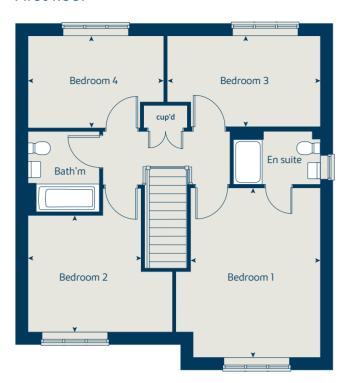

#### First floor

#### First floor

| Bedroom 1 | 3.54 x 3.47 | 11' 7" x 11' 5" |
|-----------|-------------|-----------------|
| Bedroom 2 | 2.97 x 2.84 | 9' 8" x 9' 3"   |
| Bedroom 3 | 3.52 x 2.38 | 11' 5" x 7' 9"  |
| Bedroom 4 | 3.60 x 2.38 | 11' 8" x 7' 9"  |