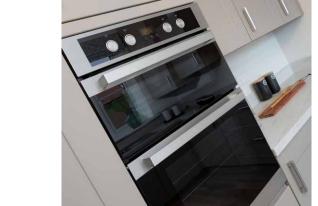

#### Kitchen

| • |   | - | Pre-selected fitted kitchen                                                                                        |
|---|---|---|--------------------------------------------------------------------------------------------------------------------|
| • | - | • | Stainless steel sink and drainer (single and a half bowl) with chrome mixer tap                                    |
|   |   | • | Stainless steel sink and drainer (single bowl) with chrome mixer tap in utility                                    |
| • | • |   | Bosch gas hob with built-in double high level oven, with glass splashback and stainless steel pyramid chimney hood |
|   |   | • | Bosch gas hob with stainless steel single under worktop oven, glass splashback and chimney hood                    |
| • | - |   | Downlights                                                                                                         |
| • | • | • | Integrated Bosch 50 / 50 fridge freezer                                                                            |
| • | • | • | Integrated Bosch dishwasher with plumbing and electrics                                                            |
| • |   | • | Integrated Bosch washing machine with plumbing and electrics in utility                                            |
|   | • |   | Integrated Bosch washing machine with plumbing and electrics in kitchen                                            |
|   |   |   | Bathrooms and en suite(s)                                                                                          |
| • | • | • | Ideal Standard contemporary white sanitary ware suite (pedestal sink and floor standing toilet)                    |
| • | • | • | Ideal Standard close coupled WC to cloakroom                                                                       |
| • | - |   | Just Trays low profile shower tray with glass enclosure                                                            |
| • | - | • | Handheld hair wash attachment                                                                                      |
| • | • |   | En suite to bedroom 1                                                                                              |
| • | • | • | Half height tiling to the bathroom and ensuite, splashback to the WC (pre-selected tile choice)                    |
| • | • |   | Downlights to bathroom / en suite / cloakroom                                                                      |
| • |   | - | Chrome towel warmer in bathroom and en suite                                                                       |