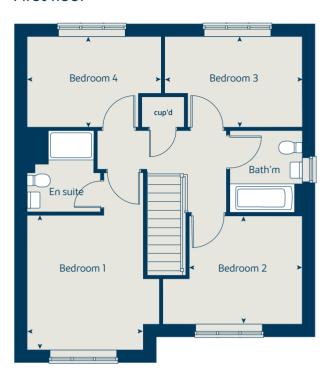

#### First floor

#### First floor

| Bedroom 1 | 3.54 x 3.47 | 11' 7" x 11' 5" |
|-----------|-------------|-----------------|
| Bedroom 2 | 2.97 x 2.84 | 9' 8" x 9' 3"   |
| Bedroom 3 | 3.52 x 2.38 | 11' 5" x 7' 9"  |
| Bedroom 4 | 3.60 x 2.38 | 11' 8" x 7' 9"  |