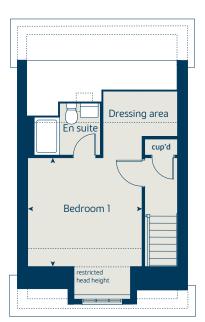

### 3 bedroom home

| Ground floor             | metres      | feet / inches        |
|--------------------------|-------------|----------------------|
| Kitchen                  | 2.85 x 2.46 | 9' 4" x 8' 1"        |
| Sitting / dining room    | 5.49 x 5.19 | 18' 0" x 17' 0"      |
|                          |             |                      |
| First floor              |             |                      |
| Bedroom 1                | 3.68 x 3.57 | 12' 1" x 11' 9"      |
| Bedroom 2                | 2.97 x 2.44 | 9' 9" x 8' 0"        |
| Bedroom 3                | 3.54 x 2.13 | 11' 7" x 7' 0"       |
|                          |             |                      |
| ovn over                 | n ffzs      | fridge freezer space |
| h hot                    | o cup'd     | cupboard             |
| ds dishwasher space      | • • •       | measuring points     |
| ws washing machine space | 2           |                      |

#### The Rowan | X306 02 Orchard Grove |

The floorplan has been produced for illustrative purposes only. Room sizes shown are between arrow points as indicated on plan. The dimensions have tolerances of + or -50mm and should not be used other than for general guidance. If specific dimensions are required, enquiries should be made to the sales consultant. The floor plans shown are not to scale. Measurements are based on the original drawings. Slight variations may occur during construction.