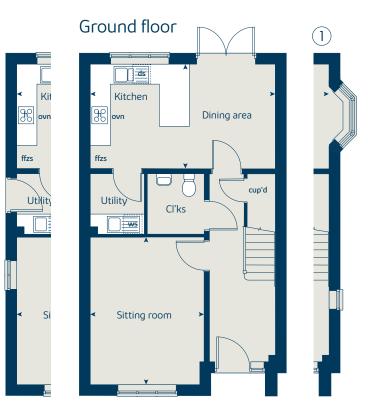

### The Cypress 3 bedroom home

# The Cypress 3 bedroom home

| Ground floor          |                     | metres        | feet / inches        |
|-----------------------|---------------------|---------------|----------------------|
| Kitchen / dining area | 5.5                 | 3 x 3.13      | 18' 1" x 10' 3"      |
| Sitting room          | 4.4                 | 1 x 3.40      | 14' 5" x 11' 1"      |
|                       |                     |               |                      |
| First floor           |                     |               |                      |
| Bedroom 1             | 4.10                | ) x 3.28      | 13' 5" x 10' 9"      |
| Bedroom 2             | 3.28                | 3 x 2.83      | 10' 9" x 9' 3"       |
| Bedroom 3             | 3.52 x 2.16         |               | 11' 7" x 7' 1"       |
| ovn                   | oven                | ffzs          | fridge freezer space |
| h                     | hob                 | hob cup'd cup |                      |
| ds dishwasher         | hwasher space 🔹 🖌 🖌 |               | measuring points     |
| ws washing machine    | space               |               |                      |

#### The Cypress | X308 (IF) 02 Orchard Grove |

The floorplan has been produced for illustrative purposes only. Room sizes shown are between arrow points as indicated on plan. The dimensions have tolerances of + or -50mm and should not be used other than for general guidance. If specific dimensions are required, enquiries should be made to the sales consultant. The floor plans shown are not to scale. Measurements are based on the original drawings. Slight variations may occur during construction.

#### Ground floor