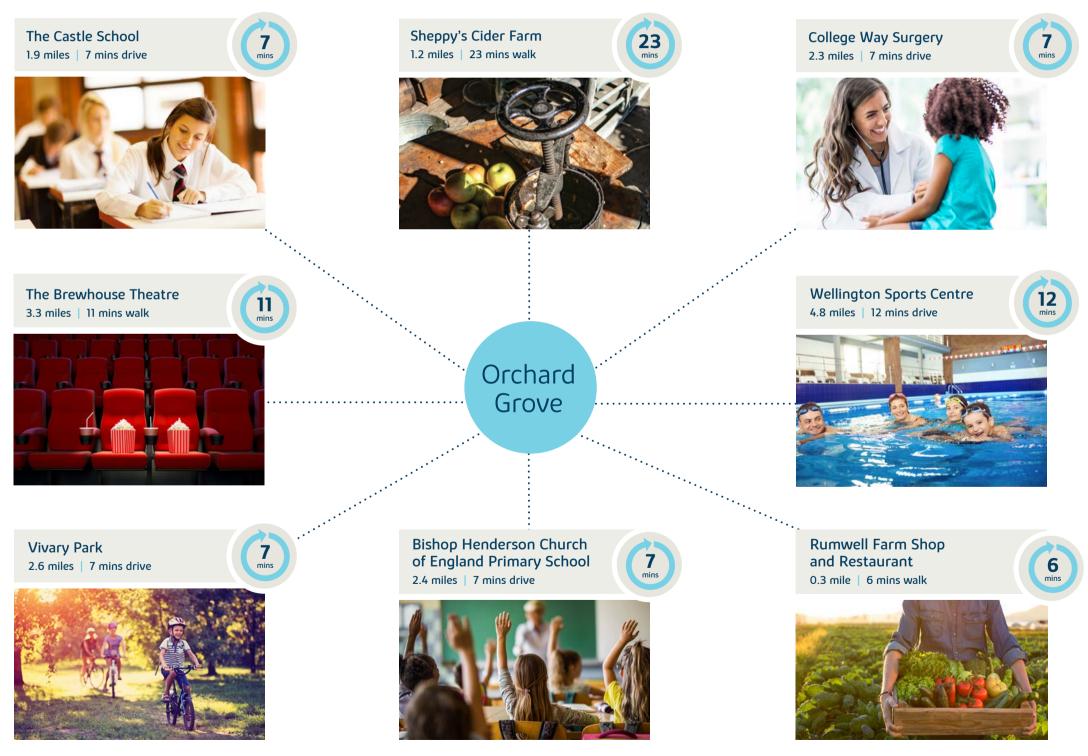

# The perfect position

#### Education for everyone

There are a number of primary schools within less than 3 miles of Orchard Grove including Trull Church of England Primary; Bishop Henderson Church of England Primary and Parkfield Primary. Taunton also has several secondary schools, the nearest being The Castle School and Bishop's Fox Community School, both taking students aged 11 to 16. For higher education, apprenticeships and business learning, Bridgwater and Taunton College is only 2 miles. The town is also to a number of independent schools, including Taunton School, King's Hall School, Queen's College, King's College and Wellington School, catering for all ages.