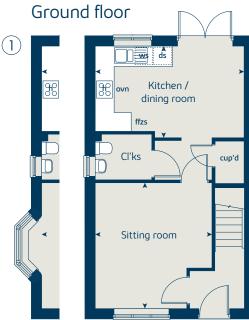

### 3 bedroom home

| Ground floor             | metres      | feet / inches        |
|--------------------------|-------------|----------------------|
| Kitchen                  | 2.85 x 2.46 | 9' 4" x 8' 1"        |
| Sitting / dining room    | 5.49 x 5.19 | 18' 0" x 17' 0"      |
|                          |             |                      |
| First floor              |             |                      |
| Bedroom 1                | 3.68 x 3.57 | 12' 1" x 11' 9"      |
| Bedroom 2                | 2.97 x 2.44 | 9' 9" x 8' 0"        |
| Bedroom 3                | 3.54 x 2.13 | 11' 7" x 7' 0"       |
|                          |             |                      |
| ovn over                 | n ffzs      | fridge freezer space |
| h hot                    | o cup'd     | cupboard             |
| ds dishwasher space      | • • •       | measuring points     |
| ws washing machine space | 2           |                      |

#### The Rowan | X306 02 Orchard Grove |

The floorplan has been produced for illustrative purposes only. Room sizes shown are between arrow points as indicated on plan. The dimensions have tolerances of + or -50mm and should not be used other than for general guidance. If specific dimensions are required, enquiries should be made to the sales consultant. The floor plans shown are not to scale. Measurements are based on the original drawings. Slight variations may occur during construction.