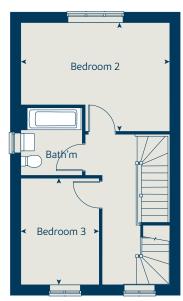

### 3 bedroom home

| Ground floor             | metres      | feet / inches        |
|--------------------------|-------------|----------------------|
| Kitchen                  | 2.85 x 2.46 | 9' 4" x 8' 1"        |
| Sitting / dining room    | 5.49 x 5.19 | 18' 0" x 17' 0"      |
|                          |             |                      |
| First floor              |             |                      |
| Bedroom 1                | 3.68 x 3.57 | 12' 1" x 11' 9"      |
| Bedroom 2                | 2.97 x 2.44 | 9' 9" x 8' 0"        |
| Bedroom 3                | 3.54 x 2.13 | 11' 7" x 7' 0"       |
|                          |             |                      |
| ovn over                 | n ffzs      | fridge freezer space |
| h hot                    | o cup'd     | cupboard             |
| ds dishwasher space      | • • •       | measuring points     |
| ws washing machine space | 2           |                      |

#### The Rowan | X306 02 Orchard Grove |

The floorplan has been produced for illustrative purposes only. Room sizes shown are between arrow points as indicated on plan. The dimensions have tolerances of + or -50mm and should not be used other than for general guidance. If specific dimensions are required, enquiries should be made to the sales consultant. The floor plans shown are not to scale. Measurements are based on the original drawings. Slight variations may occur during construction.