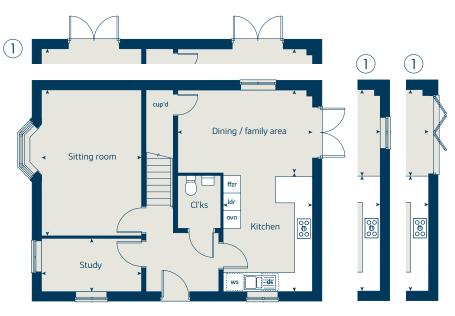

# The Somerton 4 bedroom home

| Ground floor         | metres      |             | feet / inches    |
|----------------------|-------------|-------------|------------------|
| Kitchen              | 4           | 4.05 x 3.05 | 13' 3" x 10' 0"  |
| Dining / family area | 4           | .60 x 2.83  | 15' 1" x 9' 3"   |
| Sitting room         |             | 4.98 x 3.41 | 16' 4" x 11' 2"  |
| Study                |             | 3.41 x 1.81 | 11' 2" x 5' 11"  |
| First floor          |             |             |                  |
| Bedroom 1            | Z           | 4.48 x 3.25 | 14' 8" x 10' 8"  |
| Bedroom 2            | 1           | 3.44 x 3.37 | 11' 3" x 11' 1"  |
| Bedroom 3            |             | 3.42 x 2.31 | 11' 3" x 7' 7"   |
| Bedroom 4            | 3.21 x 2.35 |             | 10' 6" x 7' 9"   |
| ovn                  | oven        | w           | wardrobe         |
| h                    | hob         | ldr         | larder           |
| ds dishwasher        | space       | cup'd       | cupboard         |
| ws washing machine   | space       | < >         | measuring points |

#### The Somerton | X413v Orchard Grove |

fridge freezer

ffzr

The floorplan has been produced for illustrative purposes only. Room sizes shown are between arrow points as indicated on plan. The dimensions have tolerances of + or -50mm and should not be used other than for general guidance. If specific dimensions are required, enquiries should be made to the sales consultant. The floor plans shown are not to scale. Measurements are based on the original drawings. Slight variations may occur during construction.