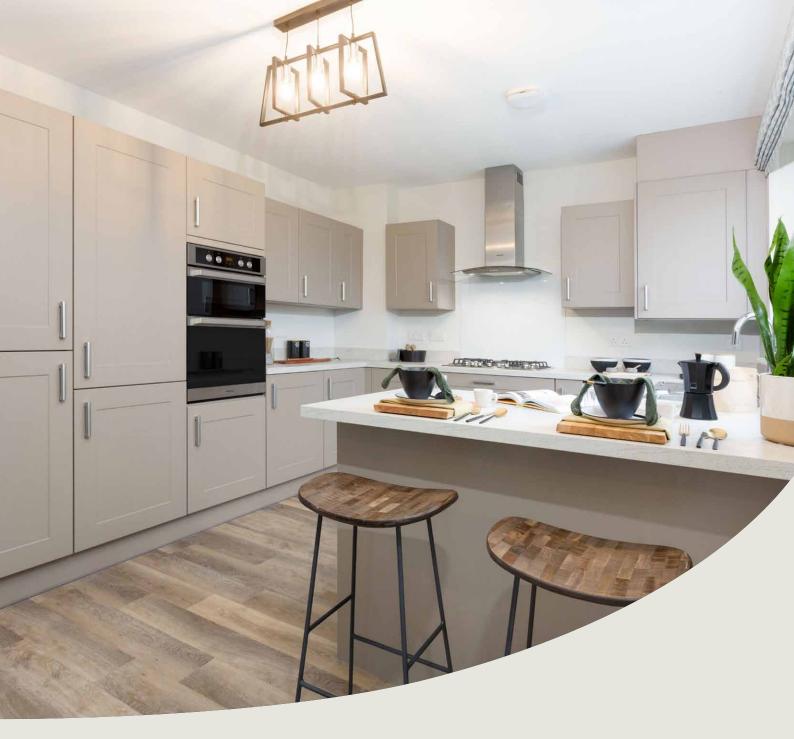

### So much choice...

Part of the excitement of buying a new home is the thrill of being the first person to live in the property and having a brand new contemporary kitchen and modern bathroom. Our premium brand partners ensure that all of our fixtures and fittings comply with the latest Government building regulations and only branded appliances are installed in your new home.

Once you know what specification comes included, you'll have a choice from our specially selected tiles for your kitchen and bathrooms, as well as kitchen worktops and cupboard doors. You can then use the Bovis Homes **Select** brochure to add the finishing touches to your home to make it extra special for you!

From personalising your bathrooms with stunning ceramics, or adding smooth sliding wardrobes to your master bedroom, there are a wide range of additional options and upgrades available.

The availability of items is subject to the stage of build, and can vary by development and house type. Our sales consultants will be happy to provide guidance.