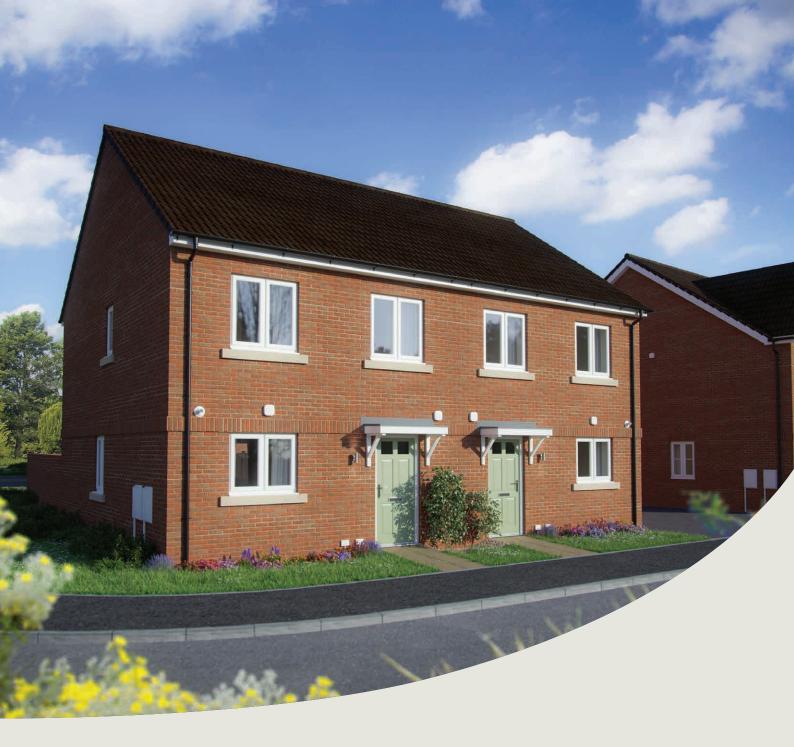

# The Rowan

### 3 bedroom home

| Ground floor             | metres      | feet / inches        |
|--------------------------|-------------|----------------------|
| Kitchen                  | 2.85 x 2.46 | 9' 4" x 8' 1"        |
| Sitting / dining room    | 5.49 x 5.19 | 18' 0" x 17' 0"      |
|                          |             |                      |
| First floor              |             |                      |
| Bedroom 1                | 3.68 x 3.57 | 12' 1" x 11' 9"      |
| Bedroom 2                | 2.97 x 2.44 | 9' 9" x 8' 0"        |
| Bedroom 3                | 3.54 x 2.13 | 11' 7" x 7' 0"       |
|                          |             |                      |
| ovn over                 | n ffzs      | fridge freezer space |
| h hot                    | o cup'd     | cupboard             |
| ds dishwasher space      | • • •       | measuring points     |
| ws washing machine space | 2           |                      |

#### The Rowan | X306 02 Orchard Grove |

The floorplan has been produced for illustrative purposes only. Room sizes shown are between arrow points as indicated on plan. The dimensions have tolerances of + or -50mm and should not be used other than for general guidance. If specific dimensions are required, enquiries should be made to the sales consultant. The floor plans shown are not to scale. Measurements are based on the original drawings. Slight variations may occur during construction.