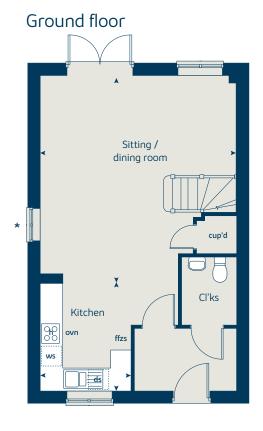

### The Rowan 3 bedroom home

Bovis Homes

# The Rowan

### 3 bedroom home

| Ground floor             | metres      | feet / inches        |
|--------------------------|-------------|----------------------|
| Kitchen                  | 2.85 x 2.46 | 9' 4" x 8' 1"        |
| Sitting / dining room    | 5.49 x 5.19 | 18' 0" x 17' 0"      |
|                          |             |                      |
| First floor              |             |                      |
| Bedroom 1                | 3.68 x 3.57 | 12' 1" x 11' 9"      |
| Bedroom 2                | 2.97 x 2.44 | 9' 9" x 8' 0"        |
| Bedroom 3                | 3.54 x 2.13 | 11' 7" x 7' 0"       |
|                          |             |                      |
| ovn over                 | n ffzs      | fridge freezer space |
| h hot                    | o cup'd     | cupboard             |
| ds dishwasher space      | • • •       | measuring points     |
| ws washing machine space | 2           |                      |

#### The Rowan | X306 02 Orchard Grove |

The floorplan has been produced for illustrative purposes only. Room sizes shown are between arrow points as indicated on plan. The dimensions have tolerances of + or -50mm and should not be used other than for general guidance. If specific dimensions are required, enquiries should be made to the sales consultant. The floor plans shown are not to scale. Measurements are based on the original drawings. Slight variations may occur during construction.