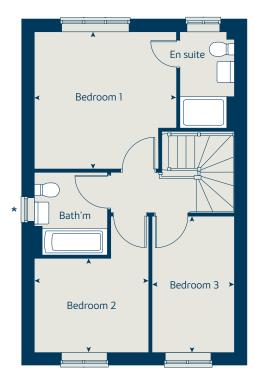

# The Rowan

### 3 bedroom home

| Ground floor             | metres      | feet / inches        |
|--------------------------|-------------|----------------------|
| Kitchen                  | 2.85 x 2.46 | 9' 4" x 8' 1"        |
| Sitting / dining room    | 5.49 x 5.19 | 18' 0" x 17' 0"      |
|                          |             |                      |
| First floor              |             |                      |
| Bedroom 1                | 3.68 x 3.57 | 12' 1" x 11' 9"      |
| Bedroom 2                | 2.97 x 2.44 | 9' 9" x 8' 0"        |
| Bedroom 3                | 3.54 x 2.13 | 11' 7" x 7' 0"       |
|                          |             |                      |
| ovn over                 | n ffzs      | fridge freezer space |
| h hot                    | o cup'd     | cupboard             |
| ds dishwasher space      | • • •       | measuring points     |
| ws washing machine space | 2           |                      |

#### The Rowan | X306 02 Orchard Grove |

The floorplan has been produced for illustrative purposes only. Room sizes shown are between arrow points as indicated on plan. The dimensions have tolerances of + or -50mm and should not be used other than for general guidance. If specific dimensions are required, enquiries should be made to the sales consultant. The floor plans shown are not to scale. Measurements are based on the original drawings. Slight variations may occur during construction.