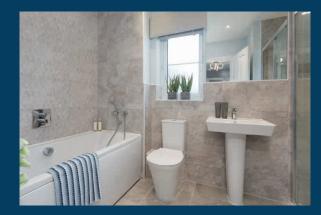

#### Kitchen

| Choice of Standard fitted kitchen (doors & worktops)*                                                                                                                                                                                                                                                                                                                                                                                                                                                                                                                                                                                                                                                                                                                                                                                                                                                                                                                    | • |  |  |
|--------------------------------------------------------------------------------------------------------------------------------------------------------------------------------------------------------------------------------------------------------------------------------------------------------------------------------------------------------------------------------------------------------------------------------------------------------------------------------------------------------------------------------------------------------------------------------------------------------------------------------------------------------------------------------------------------------------------------------------------------------------------------------------------------------------------------------------------------------------------------------------------------------------------------------------------------------------------------|---|--|--|
| Stainless steel sink and drainer (single and a half bowl) with chrome mixer tap                                                                                                                                                                                                                                                                                                                                                                                                                                                                                                                                                                                                                                                                                                                                                                                                                                                                                          | • |  |  |
| Stainless steel sink and drainer (single bowl) with chrome mixer tap in utility                                                                                                                                                                                                                                                                                                                                                                                                                                                                                                                                                                                                                                                                                                                                                                                                                                                                                          |   |  |  |
| Indesit hob (60cm) with built-in single underoven, with stainless steel splashback and curved glass chimney hood                                                                                                                                                                                                                                                                                                                                                                                                                                                                                                                                                                                                                                                                                                                                                                                                                                                         |   |  |  |
| Hotpoint hob (75 cm) with built-in double high level oven, with glass splashback and curved glass chimney hood                                                                                                                                                                                                                                                                                                                                                                                                                                                                                                                                                                                                                                                                                                                                                                                                                                                           | • |  |  |
| Pendant light fitting                                                                                                                                                                                                                                                                                                                                                                                                                                                                                                                                                                                                                                                                                                                                                                                                                                                                                                                                                    | • |  |  |
| Pre-wired for under-unit lighting option                                                                                                                                                                                                                                                                                                                                                                                                                                                                                                                                                                                                                                                                                                                                                                                                                                                                                                                                 | • |  |  |
| Fridge / freezer space                                                                                                                                                                                                                                                                                                                                                                                                                                                                                                                                                                                                                                                                                                                                                                                                                                                                                                                                                   |   |  |  |
| Indesit Integrated 50 / 50 fridge freezer                                                                                                                                                                                                                                                                                                                                                                                                                                                                                                                                                                                                                                                                                                                                                                                                                                                                                                                                | • |  |  |
| Space for integrated dishwasher with plumbing and electrics                                                                                                                                                                                                                                                                                                                                                                                                                                                                                                                                                                                                                                                                                                                                                                                                                                                                                                              | • |  |  |
| Space for washing machine with plumbing and electrics in kitchen                                                                                                                                                                                                                                                                                                                                                                                                                                                                                                                                                                                                                                                                                                                                                                                                                                                                                                         |   |  |  |
| Space for washing machine with plumbing and electrics in utility                                                                                                                                                                                                                                                                                                                                                                                                                                                                                                                                                                                                                                                                                                                                                                                                                                                                                                         | • |  |  |
| Bathrooms and en suite(s)                                                                                                                                                                                                                                                                                                                                                                                                                                                                                                                                                                                                                                                                                                                                                                                                                                                                                                                                                |   |  |  |
| Contemporary white sanitaryware suite                                                                                                                                                                                                                                                                                                                                                                                                                                                                                                                                                                                                                                                                                                                                                                                                                                                                                                                                    | • |  |  |
| Ideal Standard close coupled WC to cloakroom                                                                                                                                                                                                                                                                                                                                                                                                                                                                                                                                                                                                                                                                                                                                                                                                                                                                                                                             | • |  |  |
| Handheld hair wash attachment                                                                                                                                                                                                                                                                                                                                                                                                                                                                                                                                                                                                                                                                                                                                                                                                                                                                                                                                            | • |  |  |
| Ideal Standard low profile shower tray with glass enclosure to bedroom 1 en suite                                                                                                                                                                                                                                                                                                                                                                                                                                                                                                                                                                                                                                                                                                                                                                                                                                                                                        | • |  |  |
| Choice of standard Porcelanosa wall tiling (splashback, 450mm over bath, and full-height to shower cubicle)*                                                                                                                                                                                                                                                                                                                                                                                                                                                                                                                                                                                                                                                                                                                                                                                                                                                             | • |  |  |
| Chrome bezel LED bulkhead to bathroom and en suite(s)                                                                                                                                                                                                                                                                                                                                                                                                                                                                                                                                                                                                                                                                                                                                                                                                                                                                                                                    | • |  |  |
| Chrome towel warmer in bathroom and en suite(s)                                                                                                                                                                                                                                                                                                                                                                                                                                                                                                                                                                                                                                                                                                                                                                                                                                                                                                                          | • |  |  |
| Water waste heat recovery system                                                                                                                                                                                                                                                                                                                                                                                                                                                                                                                                                                                                                                                                                                                                                                                                                                                                                                                                         | • |  |  |
| s steel sink and drainer (single and a half bowl) with chrome mixer tap ess steel sink and drainer (single bowl) with chrome mixer tap in utility eroven, with stainless steel splashback and curved glass chimney hood high level oven, with glass splashback and curved glass chimney hood Pendant light fitting Pre-wired for under-unit lighting option Fridge / freezer space Indesit Integrated 50 / 50 fridge freezer Space for integrated dishwasher with plumbing and electrics Space for washing machine with plumbing and electrics in kitchen Space for washing machine with plumbing and electrics in utility Bathrooms and en suite(s) Contemporary white sanitaryware suite Ideal Standard close coupled WC to cloakroom Handheld hair wash attachment ard low profile shower tray with glass enclosure to bedroom 1 en suite ing (splashback, 450mm over bath, and full-height to shower cubicle)* Chrome bezel LED bulkhead to bathroom and en suite(s) |   |  |  |

From personalising your bathrooms with stunning ceramics, or adding smooth sliding wardrobes to your master bedroom, there are a wide range of additional options and upgrades available.

The availability of items is subject to the stage of build, and can vary by development and house type. Our sales consultants will be happy to provide guidance.