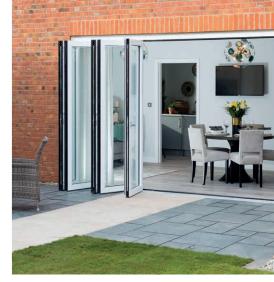

Many of the properties include popular bi-fold doors helping to bring the outside in and enhance the gardens as an extended living area.

|                                                                                                     | 3 bedroom | The Rowan | The Cypress | The Beech | 4 bedroom | The Somerton | The Aspen |
|-----------------------------------------------------------------------------------------------------|-----------|-----------|-------------|-----------|-----------|--------------|-----------|
| Doors and Windows                                                                                   |           |           |             |           |           |              |           |
| Front door with multi-point security locking system and security chain                              |           | •         | •           | •         |           | •            | -         |
| Chrome plated front door numerals                                                                   |           | •         | •           | •         |           | •            | -         |
| PVCu double glazing to windows                                                                      |           | •         | •           | •         |           | •            | •         |
| Double glazed PVCu French doors                                                                     |           | •         | -           | -         |           | •            |           |
| Powder coated aluminium double glazed bi-fold doors                                                 |           |           |             |           |           |              | •         |
| Internal cottage style pre-primed doors with brass satin finish handles                             |           | -         | -           | -         |           | -            | •         |
| Paving outside French / bi-fold door and path to garage personnel door (where applicable)           |           | -         | •           | •         |           | •            | •         |
| General                                                                                             |           |           |             |           |           |              |           |
| PV solar panels                                                                                     |           | •         | •           | •         |           | -            |           |
| White painted walls and smooth white ceilings                                                       |           | •         | •           | •         |           | -            | •         |
| Combined usb / double sockets in kitchen and bedroom 1                                              |           | •         | •           | •         |           | -            | •         |
| Multi-media point in living room                                                                    |           | •         | •           | •         |           | -            | •         |
| TV point to bedroom 1 and family room (where applicable)                                            |           | •         | -           | •         |           | -            | •         |
| Master telephone socket to sitting room and study (where applicable)                                |           | •         | -           | •         |           | -            | •         |
| Gas central heating with wall mounted combi-boiler, programme selector and room thermostat(s)       |           | •         | •           | •         |           | -            | •         |
| Thermostatic valves to all radiators (with the exception of rooms with separate thermostat control) |           | •         | •           | •         |           | -            | •         |
| External light fitted to front porch and wiring for external light to rear door                     |           | •         | -           | •         |           | -            | •         |
| Mains wired smoke detectors with battery back-up                                                    |           | •         | •           | •         |           | -            | •         |
| Battery powered Carbon Monoxide detector (wall mounted) to be provided for each floor               |           | •         | •           | •         |           | -            | •         |
| Power and lighting to 'on plot' garage (where applicable)                                           |           | •         | •           | •         |           | •            | •         |
| Enclosed fenced rear garden, and garden gate (where applicable)                                     |           | •         | •           | •         |           | -            | •         |
| Landscaped front gardens                                                                            |           | •         | •           | •         |           | -            | •         |
| NHBC Buildmark cover                                                                                |           | •         | •           | •         |           | •            | •         |
| First two years' customer service support from Bovis Homes                                          |           | •         | •           | •         |           | •            | •         |