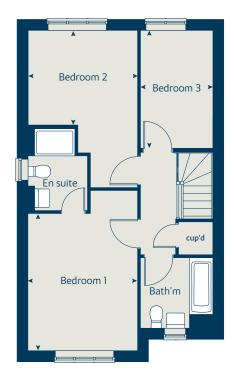

### The Rowan 3 bedroom home

Bovis Homes

# The Rowan

### 3 bedroom home

| Ground floor             | metres      | feet / inches        |
|--------------------------|-------------|----------------------|
| Kitchen                  | 2.85 x 2.46 | 9' 4" x 8' 1"        |
| Sitting / dining room    | 5.49 x 5.19 | 18' 0" x 17' 0"      |
|                          |             |                      |
| First floor              |             |                      |
| Bedroom 1                | 3.68 x 3.57 | 12' 1" x 11' 9"      |
| Bedroom 2                | 2.97 x 2.44 | 9' 9" x 8' 0"        |
| Bedroom 3                | 3.54 x 2.13 | 11' 7" x 7' 0"       |
|                          |             |                      |
| ovn over                 | n ffzs      | fridge freezer space |
| h hot                    | o cup'd     | cupboard             |
| ds dishwasher space      | • • •       | measuring points     |
| ws washing machine space | 2           |                      |

#### The Rowan | X306 02 Orchard Grove |

The floorplan has been produced for illustrative purposes only. Room sizes shown are between arrow points as indicated on plan. The dimensions have tolerances of + or -50mm and should not be used other than for general guidance. If specific dimensions are required, enquiries should be made to the sales consultant. The floor plans shown are not to scale. Measurements are based on the original drawings. Slight variations may occur during construction.

#### First floor