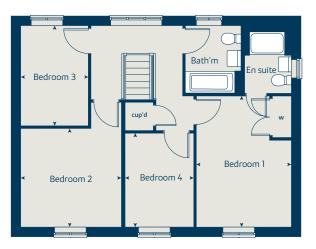

# The Somerton 4 bedroom home

| Ground floor         | metres      |             | feet / inches    |
|----------------------|-------------|-------------|------------------|
| Kitchen              | 4           | 4.05 x 3.05 | 13' 3" x 10' 0"  |
| Dining / family area | 4           | .60 x 2.83  | 15' 1" x 9' 3"   |
| Sitting room         |             | 4.98 x 3.41 | 16' 4" x 11' 2"  |
| Study                |             | 3.41 x 1.81 | 11' 2" x 5' 11"  |
| First floor          |             |             |                  |
| Bedroom 1            | Z           | 4.48 x 3.25 | 14' 8" x 10' 8"  |
| Bedroom 2            | 1           | 3.44 x 3.37 | 11' 3" x 11' 1"  |
| Bedroom 3            |             | 3.42 x 2.31 | 11' 3" x 7' 7"   |
| Bedroom 4            | 3.21 x 2.35 |             | 10' 6" x 7' 9"   |
| ovn                  | oven        | w           | wardrobe         |
| h                    | hob         | ldr         | larder           |
| ds dishwasher        | space       | cup'd       | cupboard         |
| ws washing machine   | space       | < >         | measuring points |

#### The Somerton | X413v Orchard Grove |

fridge freezer

ffzr

The floorplan has been produced for illustrative purposes only. Room sizes shown are between arrow points as indicated on plan. The dimensions have tolerances of + or -50mm and should not be used other than for general guidance. If specific dimensions are required, enquiries should be made to the sales consultant. The floor plans shown are not to scale. Measurements are based on the original drawings. Slight variations may occur during construction.