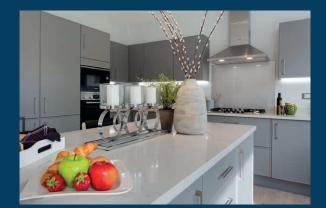

#### Kitchen

| Choice of Standard fitted kitchen (doors & worktops)*                                                                                                                                                                                                                                                                                                                                                                                                                                                                                                                                                                                                                                                                                                                                                                                                                                                                                                                    | • |  |  |
|--------------------------------------------------------------------------------------------------------------------------------------------------------------------------------------------------------------------------------------------------------------------------------------------------------------------------------------------------------------------------------------------------------------------------------------------------------------------------------------------------------------------------------------------------------------------------------------------------------------------------------------------------------------------------------------------------------------------------------------------------------------------------------------------------------------------------------------------------------------------------------------------------------------------------------------------------------------------------|---|--|--|
| Stainless steel sink and drainer (single and a half bowl) with chrome mixer tap                                                                                                                                                                                                                                                                                                                                                                                                                                                                                                                                                                                                                                                                                                                                                                                                                                                                                          | • |  |  |
| Stainless steel sink and drainer (single bowl) with chrome mixer tap in utility                                                                                                                                                                                                                                                                                                                                                                                                                                                                                                                                                                                                                                                                                                                                                                                                                                                                                          |   |  |  |
| Indesit hob (60cm) with built-in single underoven, with stainless steel splashback and curved glass chimney hood                                                                                                                                                                                                                                                                                                                                                                                                                                                                                                                                                                                                                                                                                                                                                                                                                                                         |   |  |  |
| Hotpoint hob (75 cm) with built-in double high level oven, with glass splashback and curved glass chimney hood                                                                                                                                                                                                                                                                                                                                                                                                                                                                                                                                                                                                                                                                                                                                                                                                                                                           | • |  |  |
| Pendant light fitting                                                                                                                                                                                                                                                                                                                                                                                                                                                                                                                                                                                                                                                                                                                                                                                                                                                                                                                                                    | • |  |  |
| Pre-wired for under-unit lighting option                                                                                                                                                                                                                                                                                                                                                                                                                                                                                                                                                                                                                                                                                                                                                                                                                                                                                                                                 | • |  |  |
| Fridge / freezer space                                                                                                                                                                                                                                                                                                                                                                                                                                                                                                                                                                                                                                                                                                                                                                                                                                                                                                                                                   |   |  |  |
| Indesit Integrated 50 / 50 fridge freezer                                                                                                                                                                                                                                                                                                                                                                                                                                                                                                                                                                                                                                                                                                                                                                                                                                                                                                                                | • |  |  |
| Space for integrated dishwasher with plumbing and electrics                                                                                                                                                                                                                                                                                                                                                                                                                                                                                                                                                                                                                                                                                                                                                                                                                                                                                                              | • |  |  |
| Space for washing machine with plumbing and electrics in kitchen                                                                                                                                                                                                                                                                                                                                                                                                                                                                                                                                                                                                                                                                                                                                                                                                                                                                                                         |   |  |  |
| Space for washing machine with plumbing and electrics in utility                                                                                                                                                                                                                                                                                                                                                                                                                                                                                                                                                                                                                                                                                                                                                                                                                                                                                                         | • |  |  |
| Bathrooms and en suite(s)                                                                                                                                                                                                                                                                                                                                                                                                                                                                                                                                                                                                                                                                                                                                                                                                                                                                                                                                                |   |  |  |
| Contemporary white sanitaryware suite                                                                                                                                                                                                                                                                                                                                                                                                                                                                                                                                                                                                                                                                                                                                                                                                                                                                                                                                    | • |  |  |
| Ideal Standard close coupled WC to cloakroom                                                                                                                                                                                                                                                                                                                                                                                                                                                                                                                                                                                                                                                                                                                                                                                                                                                                                                                             | • |  |  |
| Handheld hair wash attachment                                                                                                                                                                                                                                                                                                                                                                                                                                                                                                                                                                                                                                                                                                                                                                                                                                                                                                                                            | • |  |  |
| Ideal Standard low profile shower tray with glass enclosure to bedroom 1 en suite                                                                                                                                                                                                                                                                                                                                                                                                                                                                                                                                                                                                                                                                                                                                                                                                                                                                                        | • |  |  |
| Choice of standard Porcelanosa wall tiling (splashback, 450mm over bath, and full-height to shower cubicle)*                                                                                                                                                                                                                                                                                                                                                                                                                                                                                                                                                                                                                                                                                                                                                                                                                                                             | • |  |  |
| Chrome bezel LED bulkhead to bathroom and en suite(s)                                                                                                                                                                                                                                                                                                                                                                                                                                                                                                                                                                                                                                                                                                                                                                                                                                                                                                                    | • |  |  |
| Chrome towel warmer in bathroom and en suite(s)                                                                                                                                                                                                                                                                                                                                                                                                                                                                                                                                                                                                                                                                                                                                                                                                                                                                                                                          | • |  |  |
| Water waste heat recovery system                                                                                                                                                                                                                                                                                                                                                                                                                                                                                                                                                                                                                                                                                                                                                                                                                                                                                                                                         | • |  |  |
| s steel sink and drainer (single and a half bowl) with chrome mixer tap ess steel sink and drainer (single bowl) with chrome mixer tap in utility eroven, with stainless steel splashback and curved glass chimney hood high level oven, with glass splashback and curved glass chimney hood Pendant light fitting Pre-wired for under-unit lighting option Fridge / freezer space Indesit Integrated 50 / 50 fridge freezer Space for integrated dishwasher with plumbing and electrics Space for washing machine with plumbing and electrics in kitchen Space for washing machine with plumbing and electrics in utility Bathrooms and en suite(s) Contemporary white sanitaryware suite Ideal Standard close coupled WC to cloakroom Handheld hair wash attachment ard low profile shower tray with glass enclosure to bedroom 1 en suite ing (splashback, 450mm over bath, and full-height to shower cubicle)* Chrome bezel LED bulkhead to bathroom and en suite(s) |   |  |  |

### So much choice...

Part of the excitement of buying a new home is the thrill of being the first person to live in the property and having a brand new contemporary kitchen and modern bathroom. Our premium brand partners ensure that all of our fixtures and fittings comply with the latest Government building regulations and only branded appliances are installed in your new home.

Once you know what specification comes included, you'll have a choice from our specially selected tiles for your kitchen and bathrooms, as well as kitchen worktops and cupboard doors. You can then use the Bovis Homes **Select** brochure to add the finishing touches to your home to make it extra special for you!